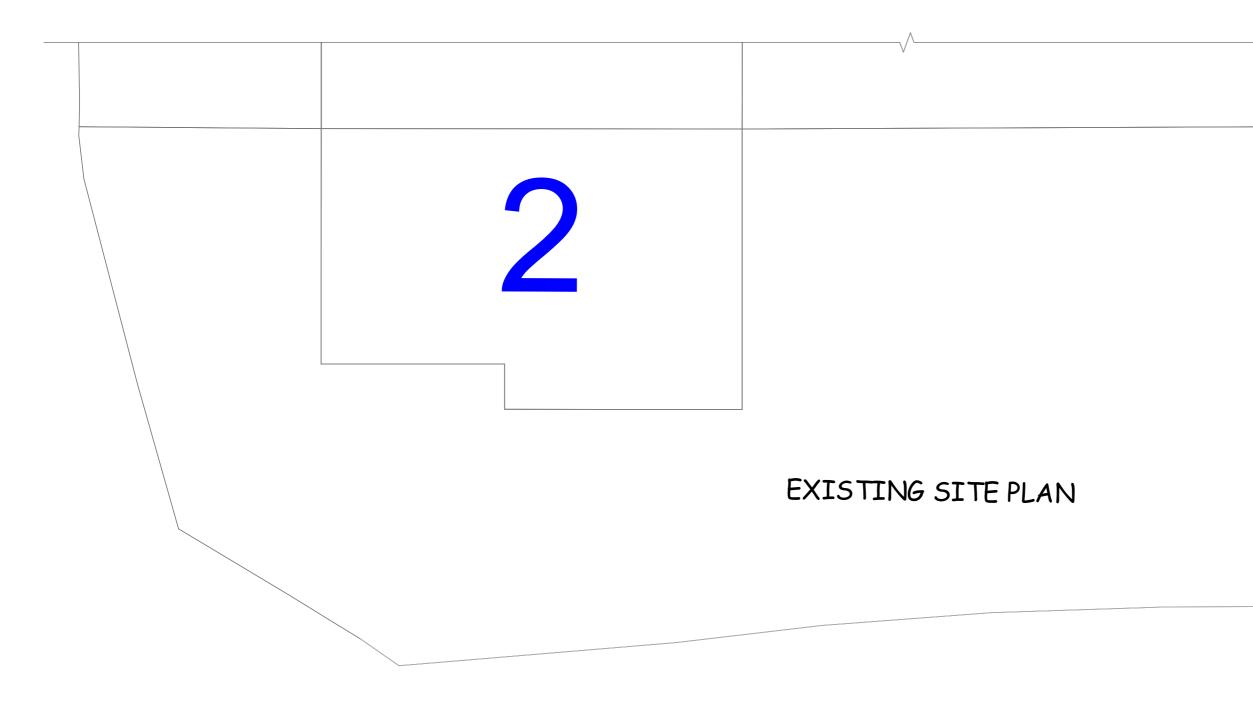

PROPOSED EXTENSION

Planning Application No: 23/02277. LA give decision on 25 October 2023 Application GRANTED.

| KEY                                                                                                                                                                                                    |                                                      |                                                             |                                        |                                                              |                                                                                       |                  |       |  |  |
|--------------------------------------------------------------------------------------------------------------------------------------------------------------------------------------------------------|------------------------------------------------------|-------------------------------------------------------------|----------------------------------------|--------------------------------------------------------------|---------------------------------------------------------------------------------------|------------------|-------|--|--|
| <u>SCALE 1:100</u><br>@A3                                                                                                                                                                              |                                                      |                                                             |                                        |                                                              |                                                                                       |                  |       |  |  |
| 0 1cm 2cm 3cm 4cm 5cm<br>0 1m 2m 3m 4m 5m                                                                                                                                                              |                                                      |                                                             |                                        |                                                              |                                                                                       |                  |       |  |  |
| в                                                                                                                                                                                                      |                                                      |                                                             |                                        |                                                              |                                                                                       |                  |       |  |  |
| A                                                                                                                                                                                                      |                                                      |                                                             |                                        |                                                              |                                                                                       |                  |       |  |  |
| Rev.                                                                                                                                                                                                   |                                                      |                                                             | Desc                                   | ription                                                      |                                                                                       | In               | nit.  |  |  |
| CLIENT<br>Mr Gurdip Singh Sanghera<br>PROJECT TITLE<br>Proposed Double Storey Side Extensiton & Alterations To Fenestation                                                                             |                                                      |                                                             |                                        |                                                              |                                                                                       |                  |       |  |  |
|                                                                                                                                                                                                        | E ADD                                                |                                                             | 1 1 1 01                               | ( 107                                                        |                                                                                       |                  |       |  |  |
| 2 Badminton Road, Maidenhead, SL6 4QT<br>BRICKS AND MORTAR DESIGNS<br>52 ALLENDALE AVENUE, SOUTHALL, UB1 2SW<br>Mobile: 07956 959418<br>Email: plans@bandmdesigns.com<br>website: www.bandmdesigns.com |                                                      |                                                             |                                        |                                                              |                                                                                       |                  |       |  |  |
| Any d<br>Any b<br>at clien<br>Any r                                                                                                                                                                    | eviations f<br>uilding w<br>ts own ris<br>evised dra | from plans or st<br>orks undertake<br>k.<br>wing or additio | ructural alternati<br>n before all neæ | ons are to be not<br>ssary Local Autho<br>signs required aft | k. Do not scale fro<br>ifried immediately.<br>ority approvals ha<br>er Local Authoriț | we been obtained | d are |  |  |