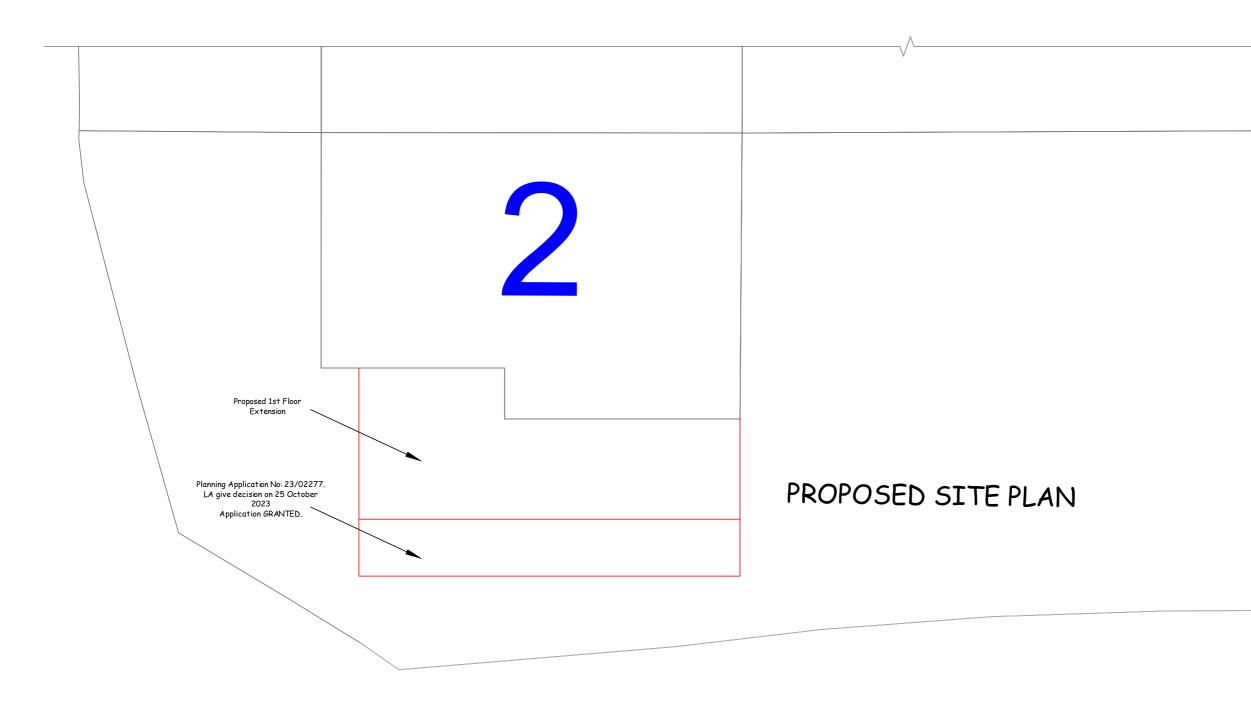

PROPOSED EXTENSION

Planning Application No: 23/02277. LA give decision on 25 October 2023 Application GRANTED.

| KEY                                                                                                                                                                                                    |                                                      |                                                             |                                        |                                                              |                                                                                       |                  |       |  |  |
|--------------------------------------------------------------------------------------------------------------------------------------------------------------------------------------------------------|------------------------------------------------------|-------------------------------------------------------------|----------------------------------------|--------------------------------------------------------------|---------------------------------------------------------------------------------------|------------------|-------|--|--|
| <u>SCALE 1:100</u><br>@A3                                                                                                                                                                              |                                                      |                                                             |                                        |                                                              |                                                                                       |                  |       |  |  |
| 0 1cm 2cm 3cm 4cm 5cm<br>0 1m 2m 3m 4m 5m                                                                                                                                                              |                                                      |                                                             |                                        |                                                              |                                                                                       |                  |       |  |  |
| в                                                                                                                                                                                                      |                                                      |                                                             |                                        |                                                              |                                                                                       |                  |       |  |  |
| A                                                                                                                                                                                                      |                                                      |                                                             |                                        |                                                              |                                                                                       |                  |       |  |  |
| Rev.                                                                                                                                                                                                   |                                                      |                                                             | Desc                                   | ription                                                      |                                                                                       | In               | nit.  |  |  |
| CLIENT<br>Mr Gurdip Singh Sanghera<br>PROJECT TITLE<br>Proposed Double Storey Side Extensiton & Alterations To Fenestation                                                                             |                                                      |                                                             |                                        |                                                              |                                                                                       |                  |       |  |  |
|                                                                                                                                                                                                        | E ADD                                                |                                                             | 1 1 1 01                               | ( 107                                                        |                                                                                       |                  |       |  |  |
| 2 Badminton Road, Maidenhead, SL6 4QT<br>BRICKS AND MORTAR DESIGNS<br>52 ALLENDALE AVENUE, SOUTHALL, UB1 2SW<br>Mobile: 07956 959418<br>Email: plans@bandmdesigns.com<br>website: www.bandmdesigns.com |                                                      |                                                             |                                        |                                                              |                                                                                       |                  |       |  |  |
| Any d<br>Any b<br>at clien<br>Any r                                                                                                                                                                    | eviations f<br>uilding w<br>ts own ris<br>evised dra | from plans or st<br>orks undertake<br>k.<br>wing or additio | ructural alternati<br>n before all neæ | ons are to be not<br>ssary Local Autho<br>signs required aft | k. Do not scale fro<br>ifried immediately.<br>ority approvals ha<br>er Local Authoriț | we been obtained | d are |  |  |