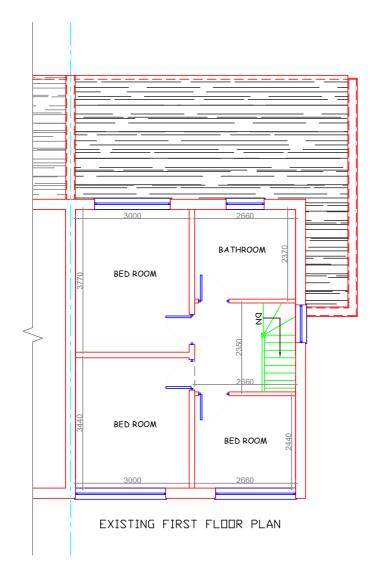

KEY

| KEY                                                                                                                                                                                                                                                                                                                                                                                                                                                                                                                                                                                                                                                                                                                                                                                                                                                               |                                                                                                                                                                                                                                                 |  |      |         |  |       |  |  |  |  |
|-------------------------------------------------------------------------------------------------------------------------------------------------------------------------------------------------------------------------------------------------------------------------------------------------------------------------------------------------------------------------------------------------------------------------------------------------------------------------------------------------------------------------------------------------------------------------------------------------------------------------------------------------------------------------------------------------------------------------------------------------------------------------------------------------------------------------------------------------------------------|-------------------------------------------------------------------------------------------------------------------------------------------------------------------------------------------------------------------------------------------------|--|------|---------|--|-------|--|--|--|--|
|                                                                                                                                                                                                                                                                                                                                                                                                                                                                                                                                                                                                                                                                                                                                                                                                                                                                   | SCALE 1:100           @A3         0         1cm         2cm         3cm         4cm         5cm           0         1cm         2cm         3cm         4cm         5cm           0         1cm         2cm         3cm         4cm         5cm |  |      |         |  |       |  |  |  |  |
| в                                                                                                                                                                                                                                                                                                                                                                                                                                                                                                                                                                                                                                                                                                                                                                                                                                                                 |                                                                                                                                                                                                                                                 |  |      |         |  |       |  |  |  |  |
| A                                                                                                                                                                                                                                                                                                                                                                                                                                                                                                                                                                                                                                                                                                                                                                                                                                                                 |                                                                                                                                                                                                                                                 |  |      |         |  |       |  |  |  |  |
| Rev.                                                                                                                                                                                                                                                                                                                                                                                                                                                                                                                                                                                                                                                                                                                                                                                                                                                              |                                                                                                                                                                                                                                                 |  | Desc | ription |  | Init. |  |  |  |  |
| Mr Gurdip Singh Sanghera PROJECT TITLE Proposed Double Storey Side Extension & Alterations To Fenestration                                                                                                                                                                                                                                                                                                                                                                                                                                                                                                                                                                                                                                                                                                                                                        |                                                                                                                                                                                                                                                 |  |      |         |  |       |  |  |  |  |
|                                                                                                                                                                                                                                                                                                                                                                                                                                                                                                                                                                                                                                                                                                                                                                                                                                                                   | SITE ADDRESS 2 Badminton Road, Maidenhead, SL6 4QT                                                                                                                                                                                              |  |      |         |  |       |  |  |  |  |
| BRICKS AND MORTAR DESIGNS<br>52 ALLENDALE AVENUE, SOUTHALL, UB1 2SW<br>Mobile: 07956 959418<br>Email: plans@bandmelsigns.com<br>website www.bandmelsigns.com<br>All dimensions must be hecked on site before commencing work. Do notscale from these drawing.<br>Any deviations from plans or structural alternations are to be notified immediately.<br>Any beiding works undertaken before all necessary Local Authority approvals have been obtained are<br>atcients own risk.<br>Any revised drawing or additional structural designs required after Local Authority approvals have been<br>been guined will forman additional structural designs required after Local Authority approvals have<br>been guined will forman additional structural designs required after Local Authority approvals have<br>been guined will forman additional sorts the deint. |                                                                                                                                                                                                                                                 |  |      |         |  |       |  |  |  |  |