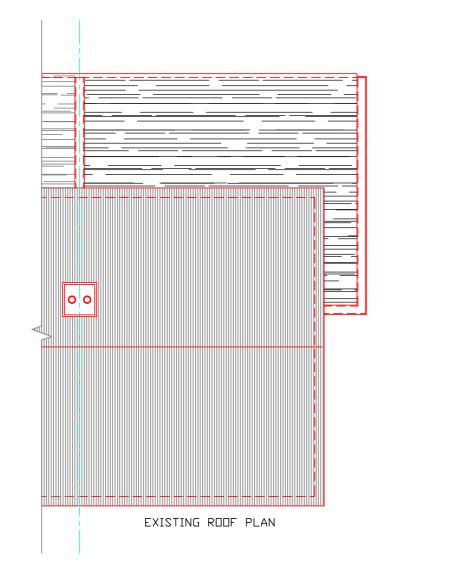

PROPOSED EXTENSION

Planning Application No: 23/02277. LA give decision on 25 October 2023 Application GRANTED.

| KEY                                                                                                                                                                                                    |                                                      |                                                             |                                        |                                                              |                                                                                       |                  |       |  |  |
|--------------------------------------------------------------------------------------------------------------------------------------------------------------------------------------------------------|------------------------------------------------------|-------------------------------------------------------------|----------------------------------------|--------------------------------------------------------------|---------------------------------------------------------------------------------------|------------------|-------|--|--|
| <u>SCALE 1:100</u><br>@A3                                                                                                                                                                              |                                                      |                                                             |                                        |                                                              |                                                                                       |                  |       |  |  |
| 0 1cm 2cm 3cm 4cm 5cm<br>0 1m 2m 3m 4m 5m                                                                                                                                                              |                                                      |                                                             |                                        |                                                              |                                                                                       |                  |       |  |  |
| в                                                                                                                                                                                                      |                                                      |                                                             |                                        |                                                              |                                                                                       |                  |       |  |  |
| A                                                                                                                                                                                                      |                                                      |                                                             |                                        |                                                              |                                                                                       |                  |       |  |  |
| Rev.                                                                                                                                                                                                   |                                                      |                                                             | Desc                                   | ription                                                      |                                                                                       | In               | nit.  |  |  |
| CLIENT<br>Mr Gurdip Singh Sanghera<br>PROJECT TITLE<br>Proposed Double Storey Side Extensiton & Alterations To Fenestation                                                                             |                                                      |                                                             |                                        |                                                              |                                                                                       |                  |       |  |  |
|                                                                                                                                                                                                        | E ADD                                                |                                                             | 1 1 1 01                               | ( 107                                                        |                                                                                       |                  |       |  |  |
| 2 Badminton Road, Maidenhead, SL6 4QT<br>BRICKS AND MORTAR DESIGNS<br>52 ALLENDALE AVENUE, SOUTHALL, UB1 2SW<br>Mobile: 07956 959418<br>Email: plans@bandmdesigns.com<br>website: www.bandmdesigns.com |                                                      |                                                             |                                        |                                                              |                                                                                       |                  |       |  |  |
| Any d<br>Any b<br>at clien<br>Any r                                                                                                                                                                    | eviations f<br>uilding w<br>ts own ris<br>evised dra | from plans or st<br>orks undertake<br>k.<br>wing or additio | ructural alternati<br>n before all neæ | ons are to be not<br>ssary Local Autho<br>signs required aft | k. Do not scale fro<br>ifried immediately.<br>ority approvals ha<br>er Local Authoriț | we been obtained | d are |  |  |