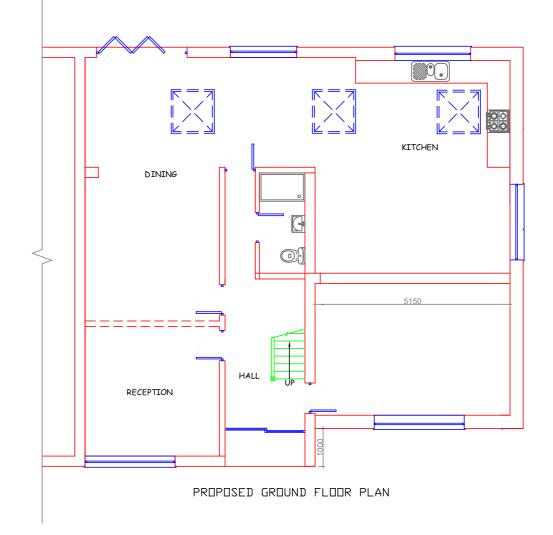

PROPOSED EXTENSION

Planning Application No: 23/02277. LA give decision on 25 October 2023 Application GRANTED.

| KEY                                                                                                                                                                                                    |                                                      |                                                             |                                        |                                                              |                                                                                       |                  |       |  |  |
|--------------------------------------------------------------------------------------------------------------------------------------------------------------------------------------------------------|------------------------------------------------------|-------------------------------------------------------------|----------------------------------------|--------------------------------------------------------------|---------------------------------------------------------------------------------------|------------------|-------|--|--|
| <u>SCALE 1:100</u><br>@A3                                                                                                                                                                              |                                                      |                                                             |                                        |                                                              |                                                                                       |                  |       |  |  |
| 0 1cm 2cm 3cm 4cm 5cm<br>0 1m 2m 3m 4m 5m                                                                                                                                                              |                                                      |                                                             |                                        |                                                              |                                                                                       |                  |       |  |  |
| в                                                                                                                                                                                                      |                                                      |                                                             |                                        |                                                              |                                                                                       |                  |       |  |  |
| A                                                                                                                                                                                                      |                                                      |                                                             |                                        |                                                              |                                                                                       |                  |       |  |  |
| Rev.                                                                                                                                                                                                   |                                                      |                                                             | Desc                                   | ription                                                      |                                                                                       | In               | nit.  |  |  |
| CLIENT<br>Mr Gurdip Singh Sanghera<br>PROJECT TITLE<br>Proposed Double Storey Side Extensiton & Alterations To Fenestation                                                                             |                                                      |                                                             |                                        |                                                              |                                                                                       |                  |       |  |  |
|                                                                                                                                                                                                        | E ADD                                                |                                                             | 1 1 1 01                               | ( 107                                                        |                                                                                       |                  |       |  |  |
| 2 Badminton Road, Maidenhead, SL6 4QT<br>BRICKS AND MORTAR DESIGNS<br>52 ALLENDALE AVENUE, SOUTHALL, UB1 2SW<br>Mobile: 07956 959418<br>Email: plans@bandmdesigns.com<br>website: www.bandmdesigns.com |                                                      |                                                             |                                        |                                                              |                                                                                       |                  |       |  |  |
| Any d<br>Any b<br>at clien<br>Any r                                                                                                                                                                    | eviations f<br>uilding w<br>ts own ris<br>evised dra | from plans or st<br>orks undertake<br>k.<br>wing or additio | ructural alternati<br>n before all neæ | ons are to be not<br>ssary Local Autho<br>signs required aft | k. Do not scale fro<br>ifried immediately.<br>ority approvals ha<br>er Local Authoriț | we been obtained | d are |  |  |