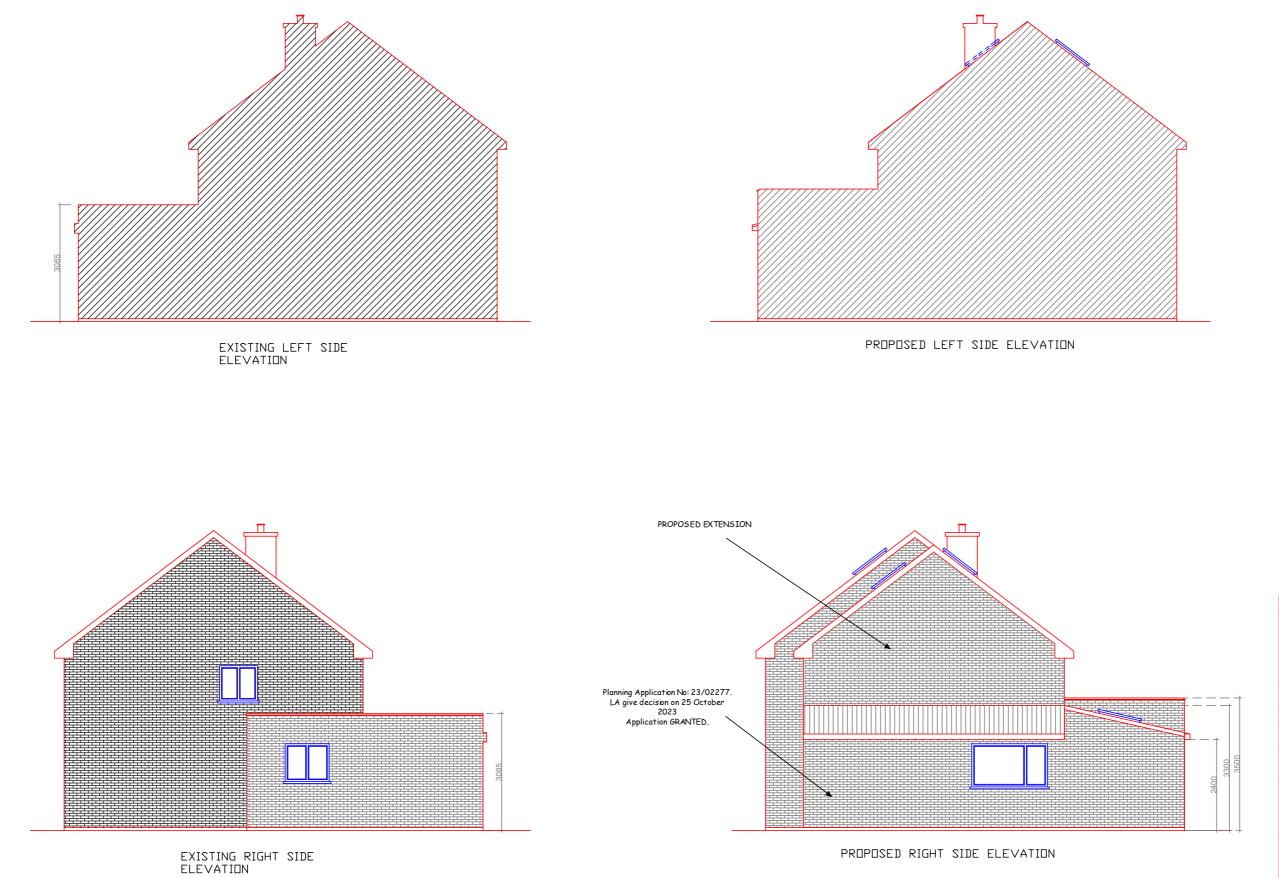

2 Badminton Road - Drawing No. 06

| KEY                                                                                                                                                           |                                                                                                                                                                                                                                                                                                                                                                                                                                                                                                                    |  |  |      |         |  |  |       |  |
|---------------------------------------------------------------------------------------------------------------------------------------------------------------|--------------------------------------------------------------------------------------------------------------------------------------------------------------------------------------------------------------------------------------------------------------------------------------------------------------------------------------------------------------------------------------------------------------------------------------------------------------------------------------------------------------------|--|--|------|---------|--|--|-------|--|
| SCALE 1:100<br>@A3           0         1cm         2cm         3cm         4cm         5cm           0         1m         2m         3m         4m         5m |                                                                                                                                                                                                                                                                                                                                                                                                                                                                                                                    |  |  |      |         |  |  |       |  |
| В                                                                                                                                                             |                                                                                                                                                                                                                                                                                                                                                                                                                                                                                                                    |  |  |      |         |  |  |       |  |
| А                                                                                                                                                             |                                                                                                                                                                                                                                                                                                                                                                                                                                                                                                                    |  |  |      |         |  |  |       |  |
| Rev                                                                                                                                                           | c                                                                                                                                                                                                                                                                                                                                                                                                                                                                                                                  |  |  | Desc | ription |  |  | Init. |  |
| Mr Gurdip Singh Sanghera<br>PROJECT TITLE<br>Proposed Double Storey Side Extension & Alterations To Fenestration                                              |                                                                                                                                                                                                                                                                                                                                                                                                                                                                                                                    |  |  |      |         |  |  |       |  |
| SITE ADDRESS 2 Badminton Road, Maidenhead, SL6 4QT                                                                                                            |                                                                                                                                                                                                                                                                                                                                                                                                                                                                                                                    |  |  |      |         |  |  |       |  |
| BRICKS AND MORTAR DESIGNS<br>52 ALLENDALE AVENUE, SOUTHALL, UB1 2SW<br>Mobile: 07956 959418<br>Email: plans@bandmdesigns.com<br>website: www.bandmdesigns.com |                                                                                                                                                                                                                                                                                                                                                                                                                                                                                                                    |  |  |      |         |  |  |       |  |
| Any<br>Any<br>at clier<br>Any                                                                                                                                 | website www.bandmdesgns.com<br>All dimensions must be diecked on site before commencing work. Do not scale from these draving.<br>Any deviations from plans or structural alternations are to be notified immediately.<br>Any building works undertaken before all necessary Local Authority approvals have been obtained are<br>at cleans own risk.<br>Any revised drawing or additional structural designs required after Local Authority approvals have<br>been guined will forman additional ost to the clean. |  |  |      |         |  |  |       |  |