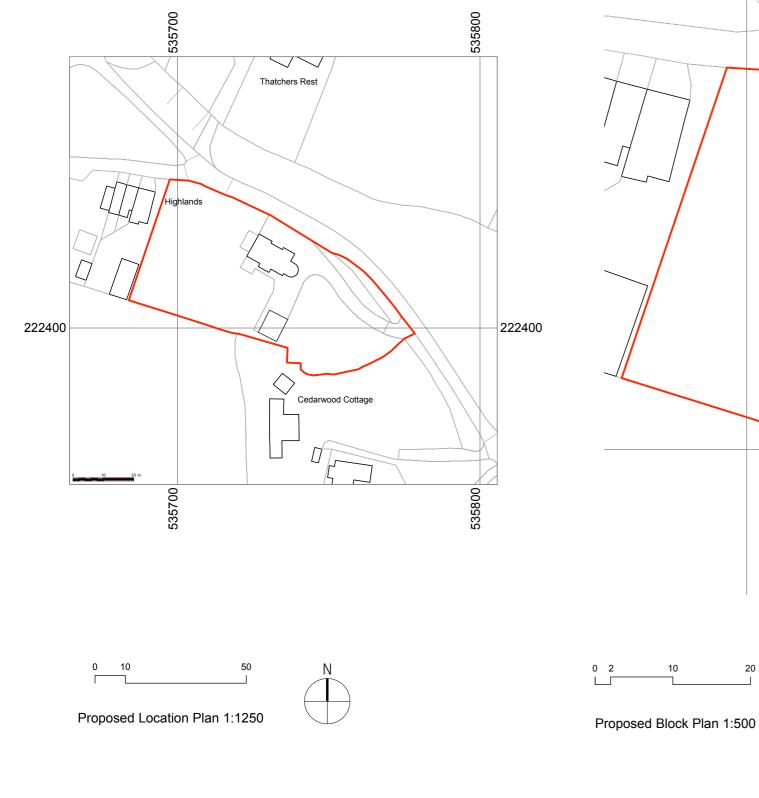

20 10

| Äröland<br>Design 3 Church Walk<br>Sawbridgeworth<br>Herts CM21 9BJ | Revisions: | Project:<br>Drawing: | Horse and Groom, Levens Green, Ware<br>Proposed Location & Blo |
|---------------------------------------------------------------------|------------|----------------------|----------------------------------------------------------------|
| 07884294779                                                         |            | Date:                | Janua                                                          |

re SG11 1HD Block Plan nuary 2024

Status:

Scale:

Drawing No:

Planning 1:500/1:1250@A3 0439-0021-P