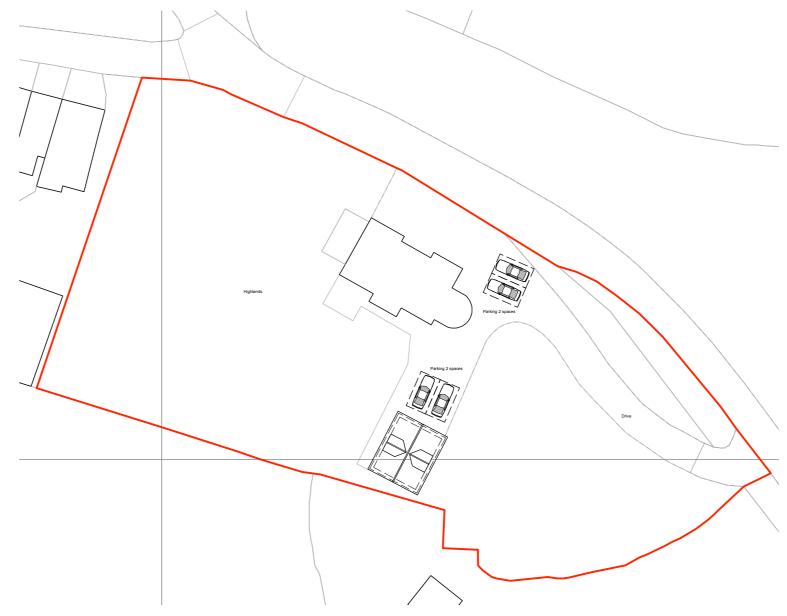

20 10

| Äröland<br>Design 3 Church Walk<br>Sawbridgeworth<br>Herts CM21 9BJ | Revisions: | Project:<br>Drawing: | Horse and Groom, Levens Green, Ware<br>Proposed Location & Blo |
|---------------------------------------------------------------------|------------|----------------------|----------------------------------------------------------------|
| 07884294779                                                         |            | Date:                | Janua                                                          |

re SG11 1HD Block Plan nuary 2024

Status:

Scale:

Drawing No:

Planning 1:500/1:1250@A3 0439-0021-P