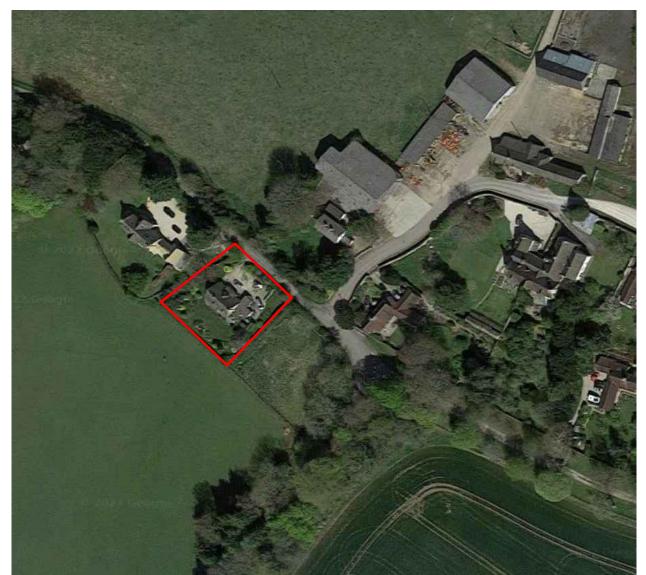

LOOKING TOWARDS SOUTH WEST ELEVATION

LOOKING TOWARDS NORTH / SOUTH EAST ELEVATIONS

NTS CONTEXT VIEWS - EXISTING AERIAL VIEW - EXISTING NTS

PROJECT Dormer Cottage, Coates Side Extension DRAWING DRAWING NO. Imagery REV. -011 Existing SCALE NTS @ A3 DATE DRAWN TH 20.12.22 CHECKED MC