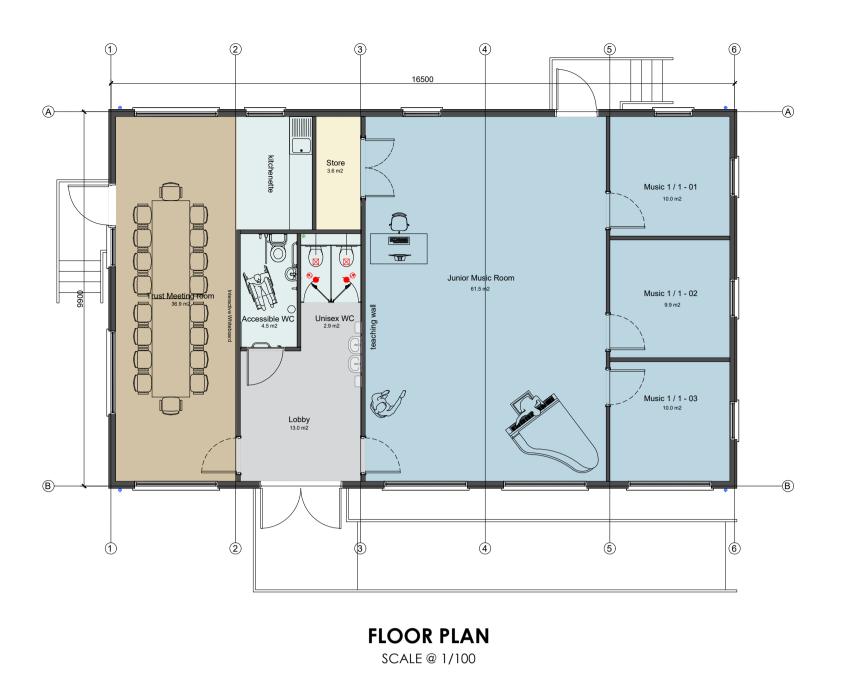

## PROPOSED SLCN PROVISION

CANFORD HEATH JUNIOR SCHOOL LEAROYD ROAD CANFORD HEATH BH178PJ

## PROPOSED MODULAR BUILDING PLANS AND ELEVATIONS

Scale AS SHOWN @ A1 Drawn by  $\mathsf{DR}$ Date February 2024 Checked OC

Revision -

Dwg 581 - P - 105