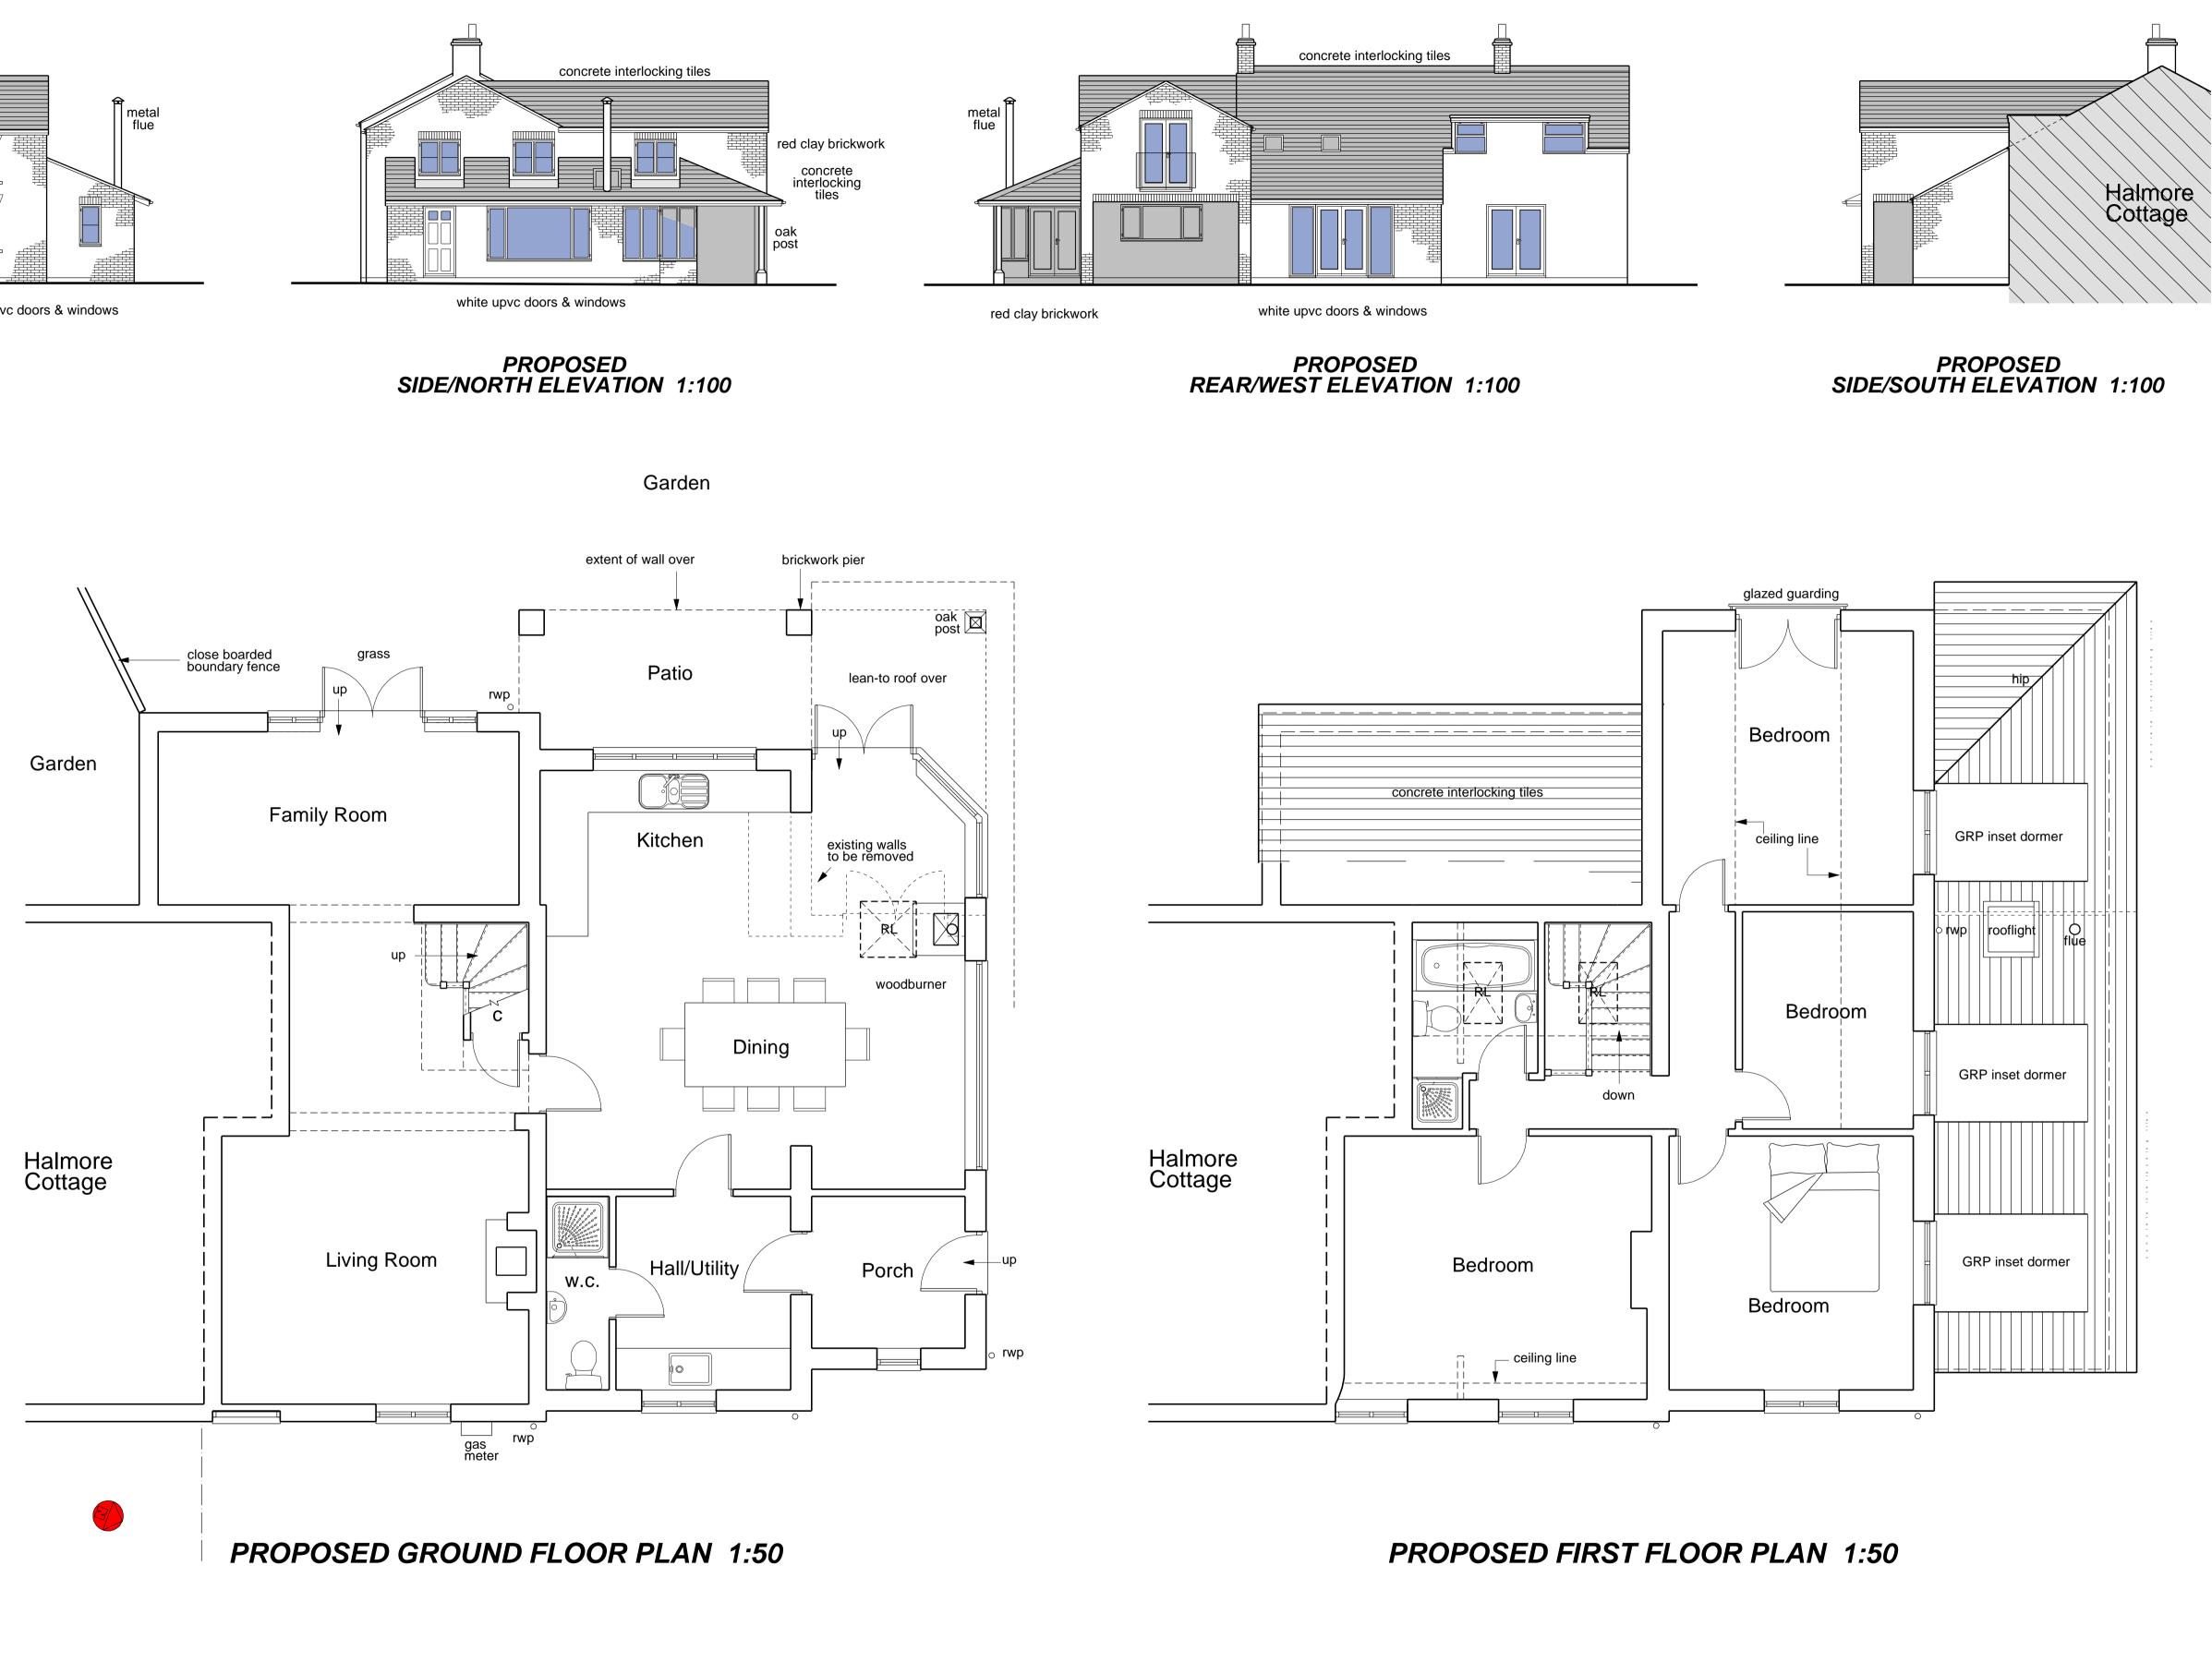

LOCATION PLAN 1:1250

|         |  |                                                 | CLIENT:<br>Mr & Mrs Blakey      | TITLE:<br>PROPOSED ALTERATIONS | This drawing is CO | This drawing is COPYRIGHT © |  | DANIEL STEWART<br>ARCHITECTURAL SERVICES LTD |
|---------|--|-------------------------------------------------|---------------------------------|--------------------------------|--------------------|-----------------------------|--|----------------------------------------------|
|         |  |                                                 | LOCATION:<br>Apple Tree Cottage | Plans & Elevations             | Date:<br>1/24      |                             |  | Web: www.danstewart.co.uk<br>Email           |
| evision |  | Apple Tree Cottage,<br>Halmore, Berkeley, Glos. |                                 | Project No: 2726               | Dwg No:<br>2       | Rev:                        |  |                                              |