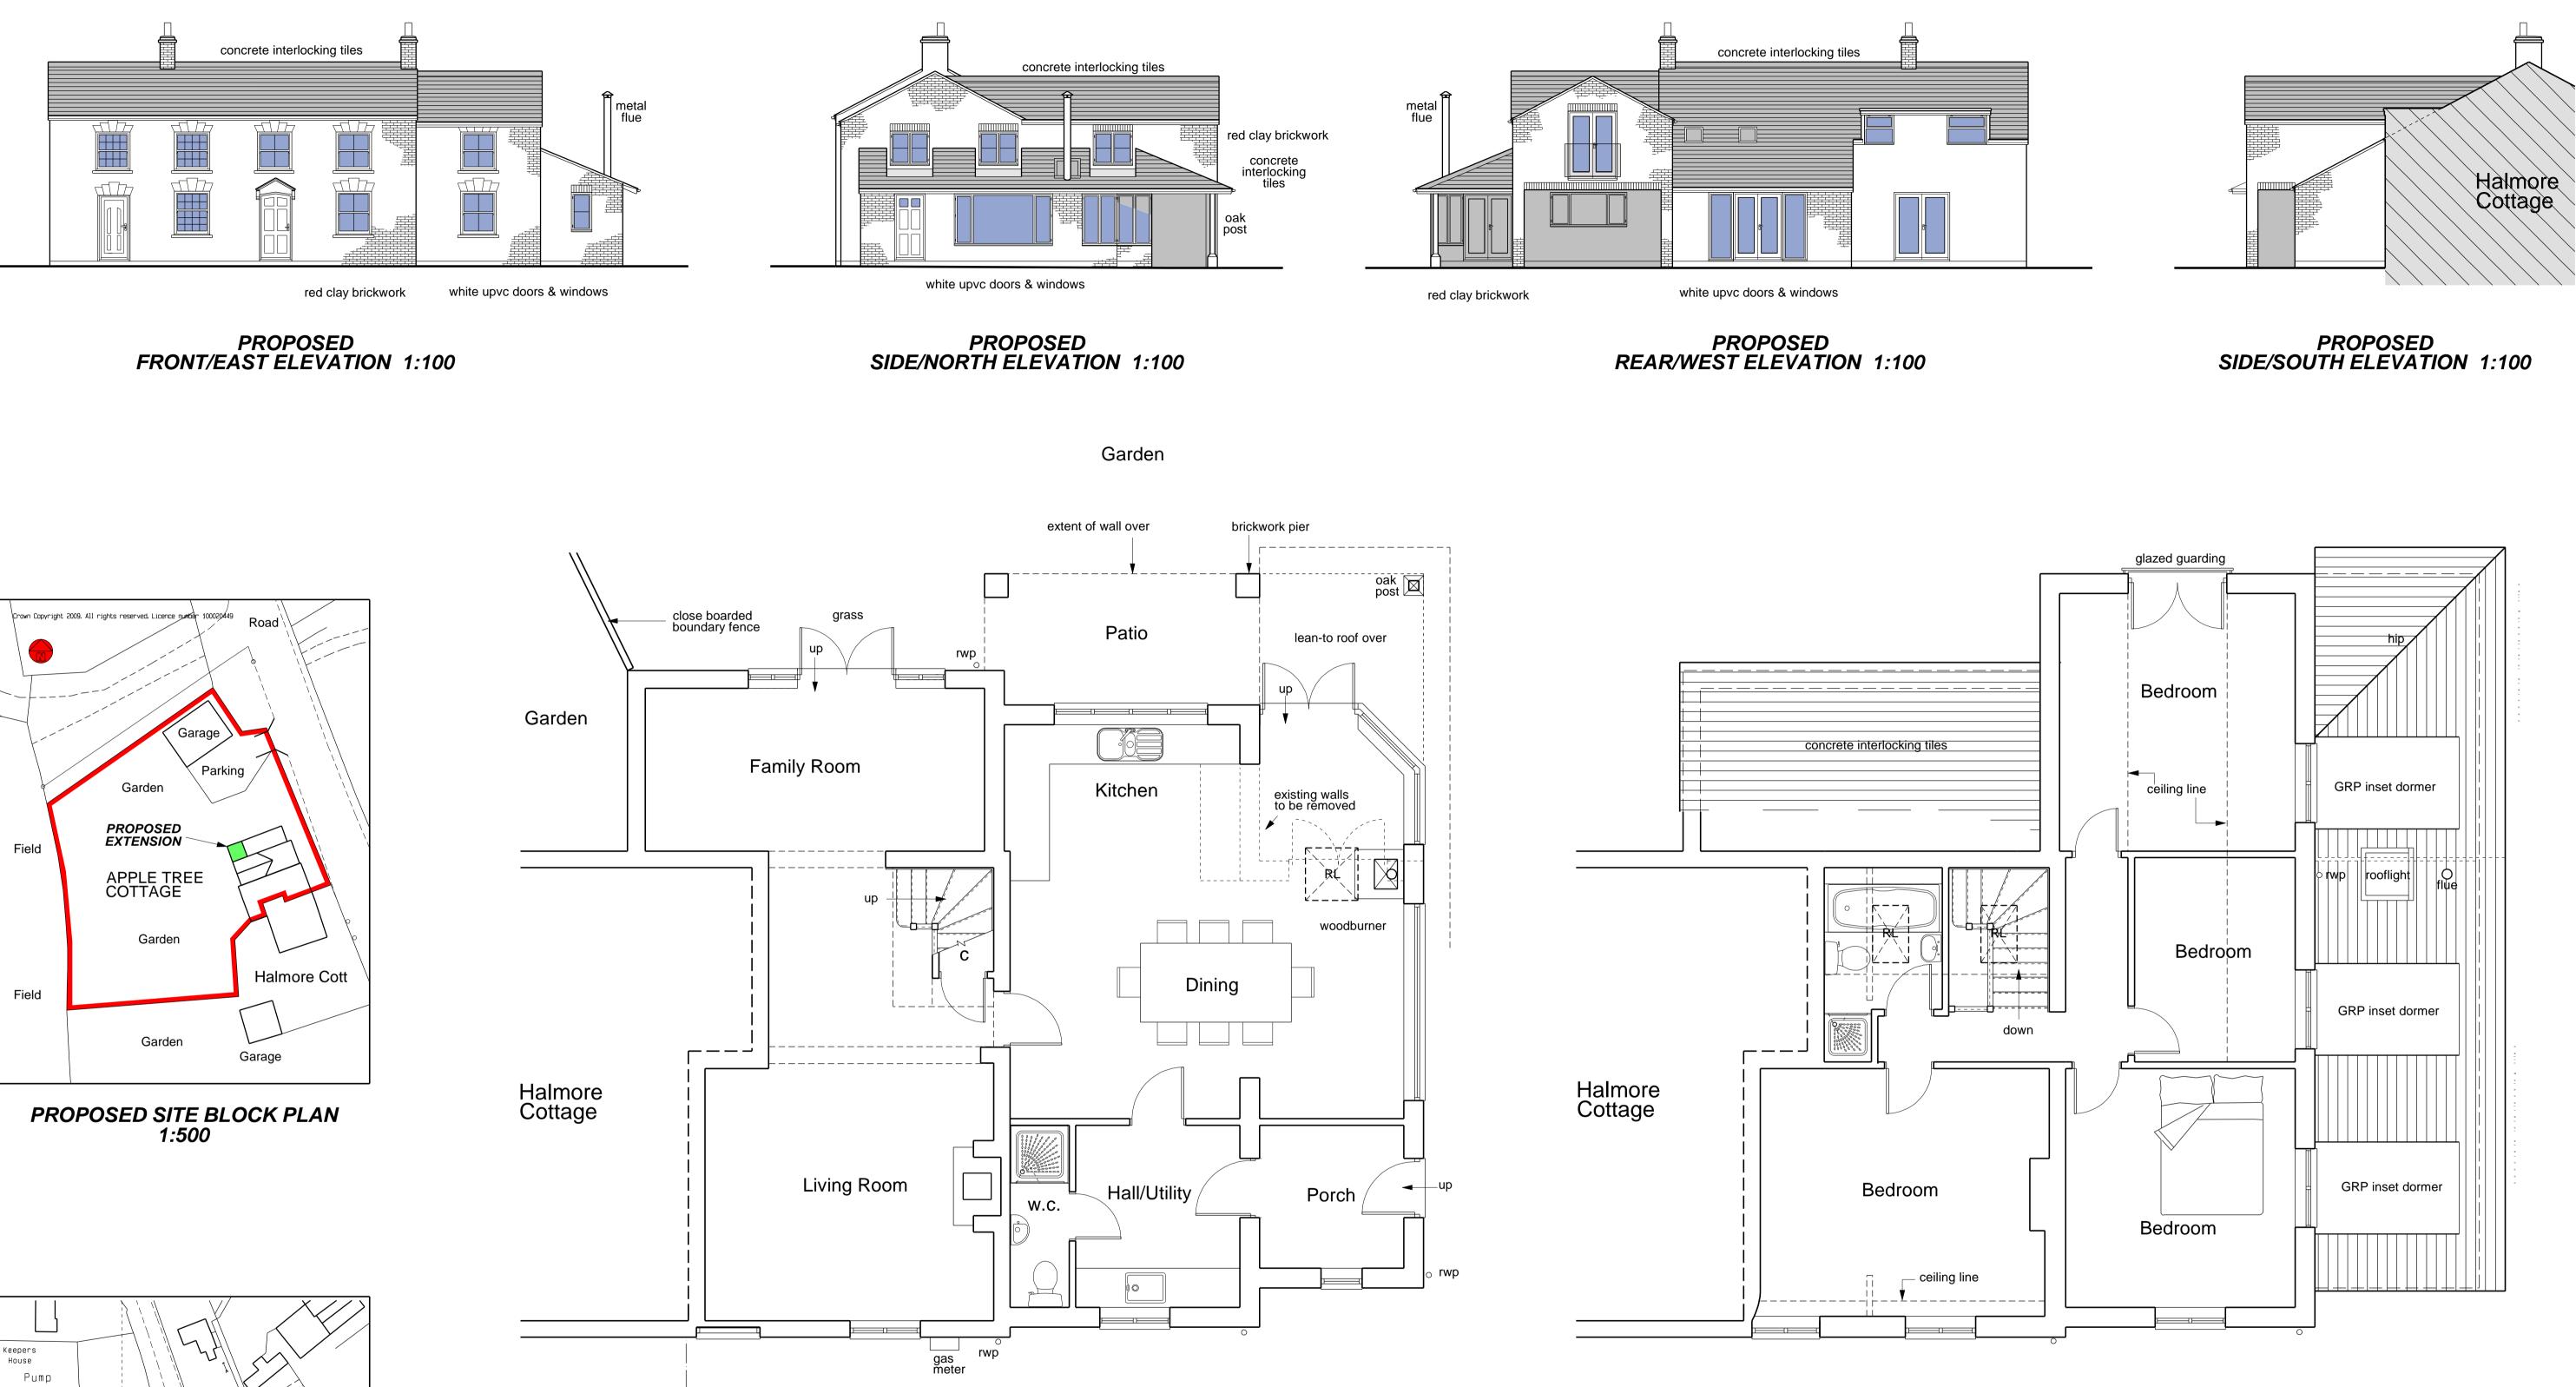

LOCATION PLAN 1:1250

|         |  |                                                 | CLIENT:<br>Mr & Mrs Blakey      | TITLE:<br>PROPOSED ALTERATIONS | This drawing is CO | This drawing is COPYRIGHT © |  | DANIEL STEWART<br>ARCHITECTURAL SERVICES LTD |
|---------|--|-------------------------------------------------|---------------------------------|--------------------------------|--------------------|-----------------------------|--|----------------------------------------------|
|         |  |                                                 | LOCATION:<br>Apple Tree Cottage | Plans & Elevations             | Date:<br>1/24      |                             |  | Web: www.danstewart.co.uk<br>Email           |
| evision |  | Apple Tree Cottage,<br>Halmore, Berkeley, Glos. |                                 | Project No: 2726               | Dwg No:<br>2       | Rev:                        |  |                                              |