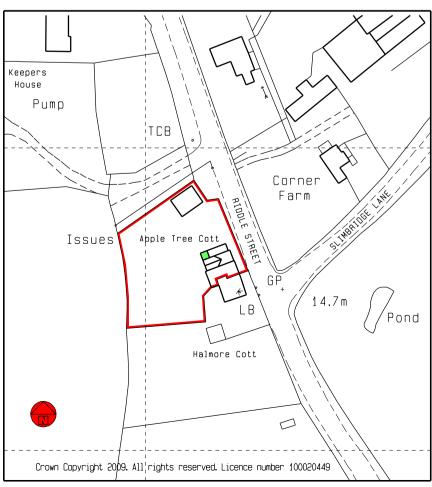

LOCATION PLAN 1:1250

|         |  |                                                 | CLIENT:<br>Mr & Mrs Blakey      | TITLE:<br>PROPOSED ALTERATIONS | This drawing is CO | This drawing is COPYRIGHT © |  | DANIEL STEWART<br>ARCHITECTURAL SERVICES LTD |
|---------|--|-------------------------------------------------|---------------------------------|--------------------------------|--------------------|-----------------------------|--|----------------------------------------------|
|         |  |                                                 | LOCATION:<br>Apple Tree Cottage | Plans & Elevations             | Date:<br>1/24      |                             |  | Web: www.danstewart.co.uk<br>Email           |
| evision |  | Apple Tree Cottage,<br>Halmore, Berkeley, Glos. |                                 | Project No: 2726               | Dwg No:<br>2       | Rev:                        |  |                                              |