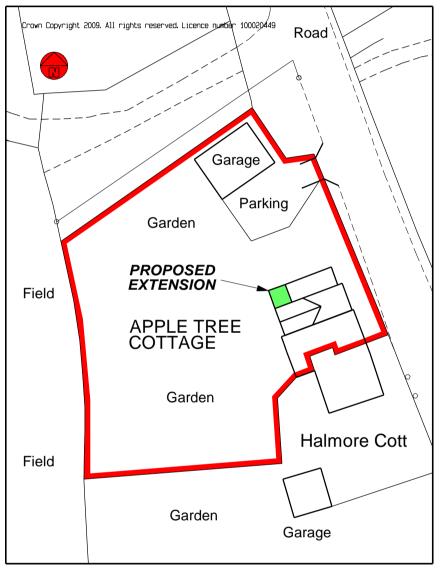

LOCATION PLAN 1:1250

|         |  |                                                 | CLIENT:<br>Mr & Mrs Blakey      | TITLE:<br>PROPOSED ALTERATIONS | This drawing is CO | This drawing is COPYRIGHT © |  | DANIEL STEWART<br>ARCHITECTURAL SERVICES LTD |
|---------|--|-------------------------------------------------|---------------------------------|--------------------------------|--------------------|-----------------------------|--|----------------------------------------------|
|         |  |                                                 | LOCATION:<br>Apple Tree Cottage | Plans & Elevations             | Date:<br>1/24      |                             |  | Web: www.danstewart.co.uk<br>Email           |
| evision |  | Apple Tree Cottage,<br>Halmore, Berkeley, Glos. |                                 | Project No: 2726               | Dwg No:<br>2       | Rev:                        |  |                                              |