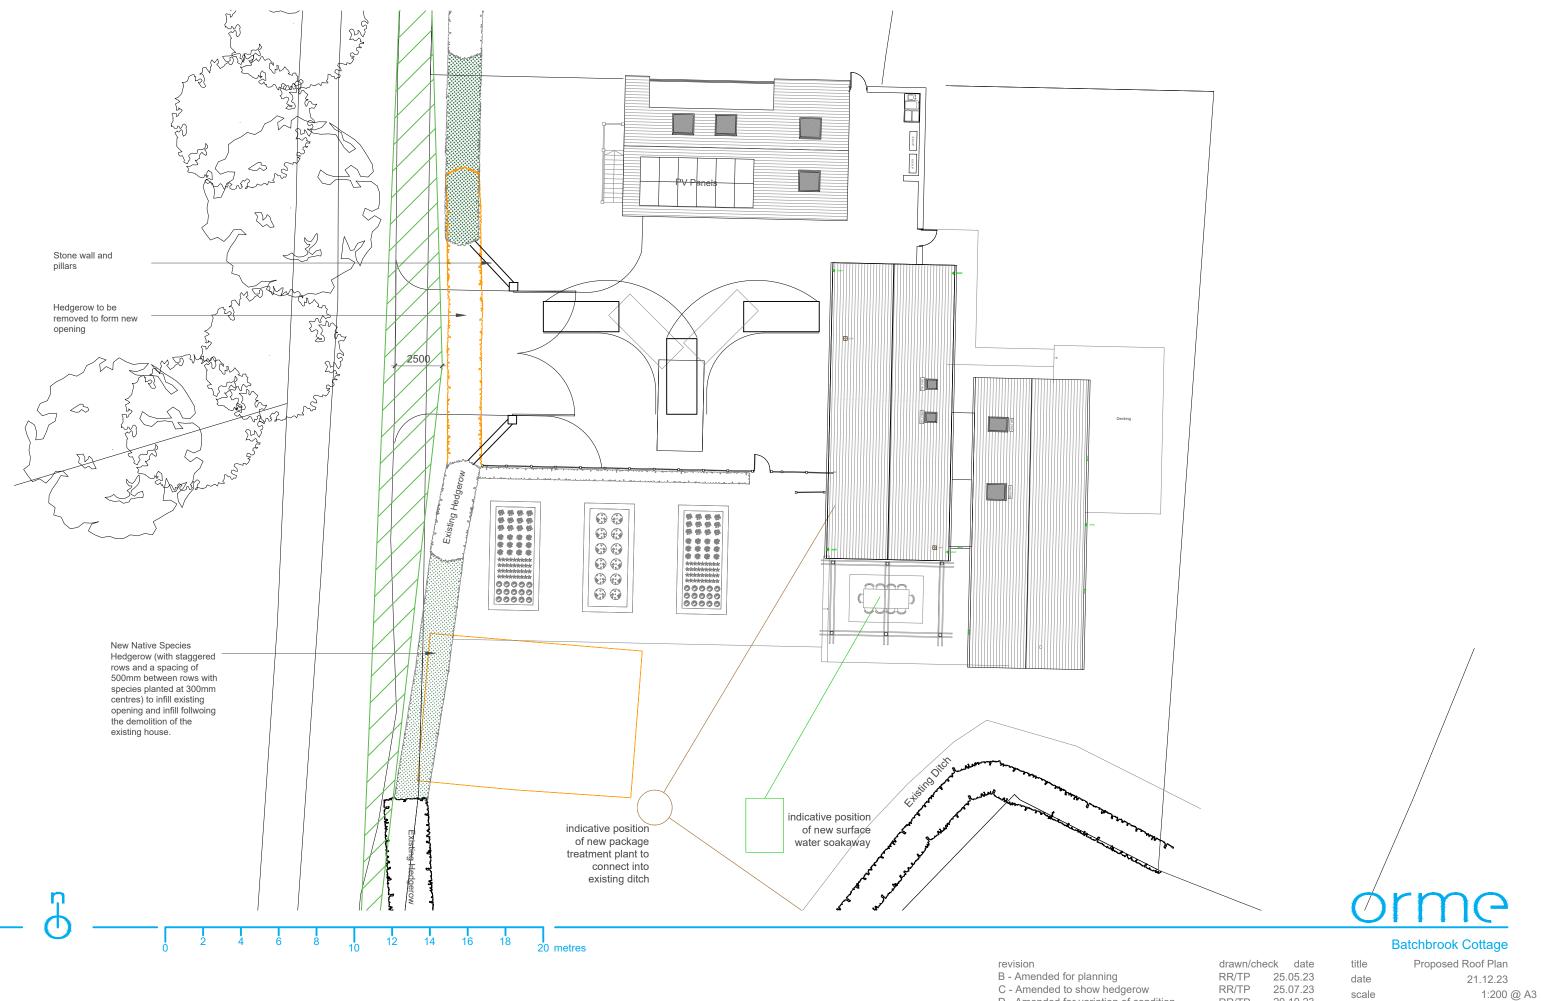

- C Amended to show hedgerow
- D Amended for variation of condition
- E Amended to show existing cottage
- F Amended to reduce footprint of ancillary

building

The title, copyright and confidential information in this document belongs to Orme Limited, all rights reserved. All dimensions to be checked on site before work commences and any discrepancies reported to the Architect immediately. This drawing is to be read in conjunction with other documents issued by the Architect.