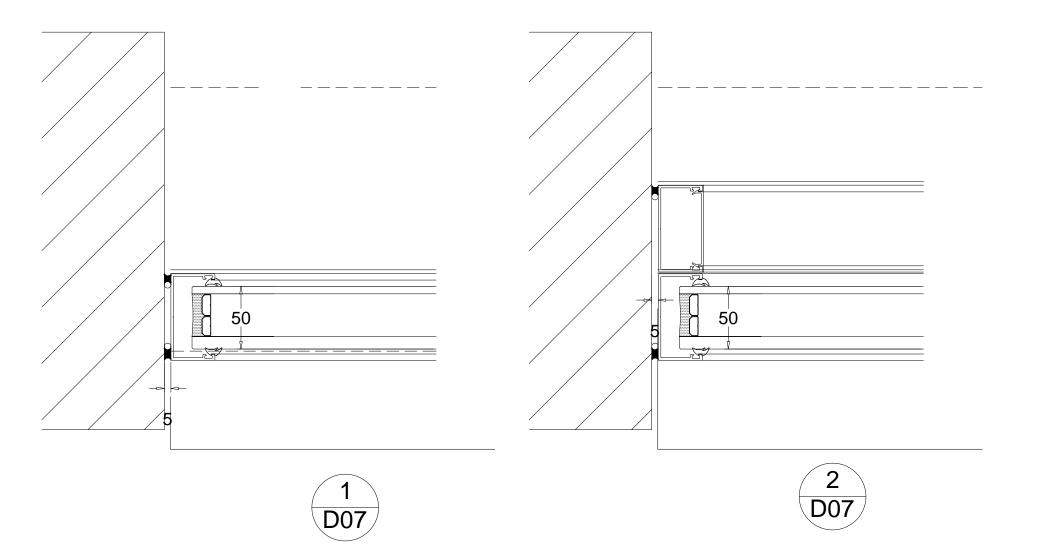

Construction -

Sliding doors & fixed glazing are manufactured from Ultrafine aluminium sliding door profiles including pressed aluminium sub sills

#### Finish -

All aluminium profiles are Polyester Powder Coated - RAL T.B.C. 30% Gloss

#### Sealant -

Perimeter - Low modulus silicone sealant
Glass joints - Black Low modulus silicone sealant - T.B.C.
Structural sealant - Black Sikasil
SG500 or SG20 structural silicone sealant

### Glazing -

G1 - 50mm double glazed units 10mm clear toughened glass outer 34mm argon gas filled cavity 6mm clear toughened glass inner

Ultrafine door fittings are to include -

- High performance heavy duty brass wheeled pivot rollers
- A high security deadlock, thumbturn internally europrofile cylinder

Extruded aluminium pull handles.

| REV | DATE  | AMENDMENT   |                   | THE ERHMELESS           | PROJECT: Manor Farmhouse, | DETAIL Olegies Dateile  | DRAWN: AK       | OLIFOKED.     |
|-----|-------|-------------|-------------------|-------------------------|---------------------------|-------------------------|-----------------|---------------|
| P1  | 07.02 | First Issue | Unit 26 Old Mills | THE FRHMELESS SiO2 SIO2 | Coxbridge                 | DETAIL: Glazing Details | DRAWN: 744      | CHECKED:      |
|     |       |             | Industrial Estate | Tel: 01225 952020       | Ç                         |                         | SCALE: 1:3 @ A3 | DATE: Feb '23 |
|     |       |             | Paulton, BS39 7SU | III TOOLING SANTM       |                           |                         | DRAWING NO:     | REV:          |
|     |       |             |                   | ULTRAFINE (AI)          |                           |                         | D08             | P01           |