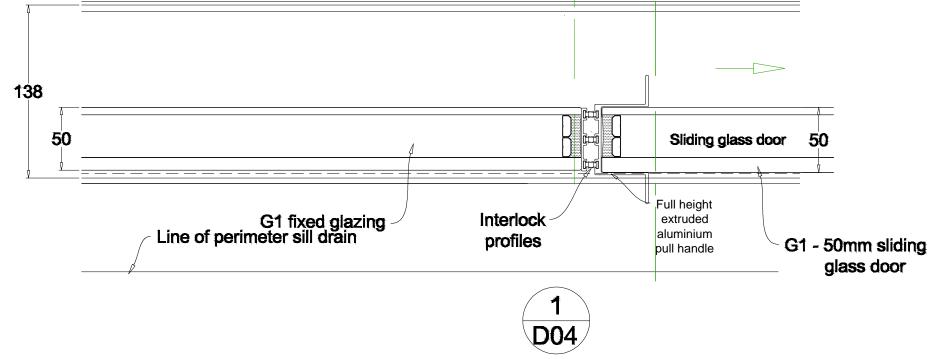

Construction -Sliding doors & fixed glazing are manufactured from Ultrafine aluminium sliding door profiles including pressed aluminium sub sills

Details revised as per client comments

Sealant -Perimeter - Low modulus silicone sealant

Glass joints - Black Low modulus silicone sealant - T.B.C. Structural sealant - Black Sikasil SG500 or SG20 structural silicone

Industrial Estate

Paulton, BS39 7SU

Tel: 01225 952020

JLTRAFINE

Glazing -

G1 - 50mm double glazed units 10mm clear toughened glass outer 34mm argon gas filled cavity 6mm clear toughened glass inner

Ultrafine door fittings are to include -

High performance heavy duty brass wheeled pivot

SCALE: 1:25 @ A3

DATE: Jan '23

• A high security deadlock, thumbturn internally europrofile cylinder

Extruded aluminium pull handles.

Construction -

Sliding doors & fixed glazing are manufactured from Ultrafine aluminium sliding door profiles including pressed aluminium sub sills

Finish -

All aluminium profiles are Polyester Powder Coated - RAL T.B.C. 30% Gloss

Sealant -

Perimeter - Low modulus silicone sealant
Glass joints - Black Low modulus silicone sealant - T.B.C.
Structural sealant - Black Sikasil
SG500 or SG20 structural silicone sealant

Glazing G1 - 50mm double glazed units
10mm clear toughened glass outer
34mm argon gas filled cavity
6mm clear toughened glass inner

Ultrafine door fittings are to include -

- High performance heavy duty brass wheeled pivot rollers
- A high security deadlock, thumbturn internally europrofile cylinder

Extruded aluminium pull handles.

| REV<br>P01 | DATE<br>Sep 21 | AMENDMENT First Issue                  |                                                             | THE FRHMELESS SiO2 SiO2 | PROJECT: Manor Farmhouse, | DETAIL: Glazing Details | DRAWN: AK       | CHECKED:      |
|------------|----------------|----------------------------------------|-------------------------------------------------------------|-------------------------|---------------------------|-------------------------|-----------------|---------------|
| P02        | 07.02          | Details revised as per client comments | Unit 26 Old Mills<br>Industrial Estate<br>Paulton, BS39 7SU | Tel: 01225 952020       | Coxbridge                 |                         | SCALE: 1:3 @ A3 | DATE: Feb '24 |
|            |                |                                        | Faulton, B339 730                                           | ULTRAFINE [AI]          |                           |                         | DRAWING NO: D04 | REV: P02      |