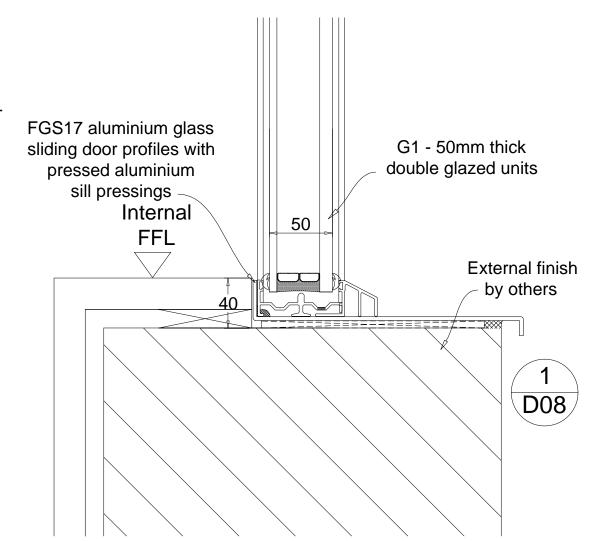

Construction -

Sliding doors & fixed glazing are manufactured from Ultrafine aluminium sliding door profiles including pressed aluminium sub sills

#### Finish -

All aluminium profiles are Polyester Powder Coated - RAL T.B.C. 30% Gloss

#### Sealant -

Perimeter - Low modulus silicone sealant
Glass joints - Black Low modulus silicone sealant - T.B.C.
Structural sealant - Black Sikasil
SG500 or SG20 structural silicone sealant

### Glazing -

G1 - 50mm double glazed units 10mm clear toughened glass outer 34mm argon gas filled cavity 6mm clear toughened glass inner

Ultrafine door fittings are to include -

- High performance heavy duty brass wheeled pivot rollers
- A high security deadlock, thumbturn internally europrofile cylinder

Extruded aluminium pull handles.

| REV | DATE  | AMENDMENT   |                   | THE ERHMELESS           | PROJECT: Manor Farmhouse, | DETAIL Olegies Dateile  | DRAWN: AK       | OLIFOKED.     |
|-----|-------|-------------|-------------------|-------------------------|---------------------------|-------------------------|-----------------|---------------|
| P1  | 07.02 | First Issue | Unit 26 Old Mills | THE FRHMELESS SiO2 SIO2 | Coxbridge                 | DETAIL: Glazing Details | DRAWN: 744      | CHECKED:      |
|     |       |             | Industrial Estate | Tel: 01225 952020       | Ç                         |                         | SCALE: 1:3 @ A3 | DATE: Feb '23 |
|     |       |             | Paulton, BS39 7SU | III TOOLING SANTM       |                           |                         | DRAWING NO:     | REV:          |
|     |       |             |                   | ULTRAFINE (AI)          |                           |                         | D08             | P01           |