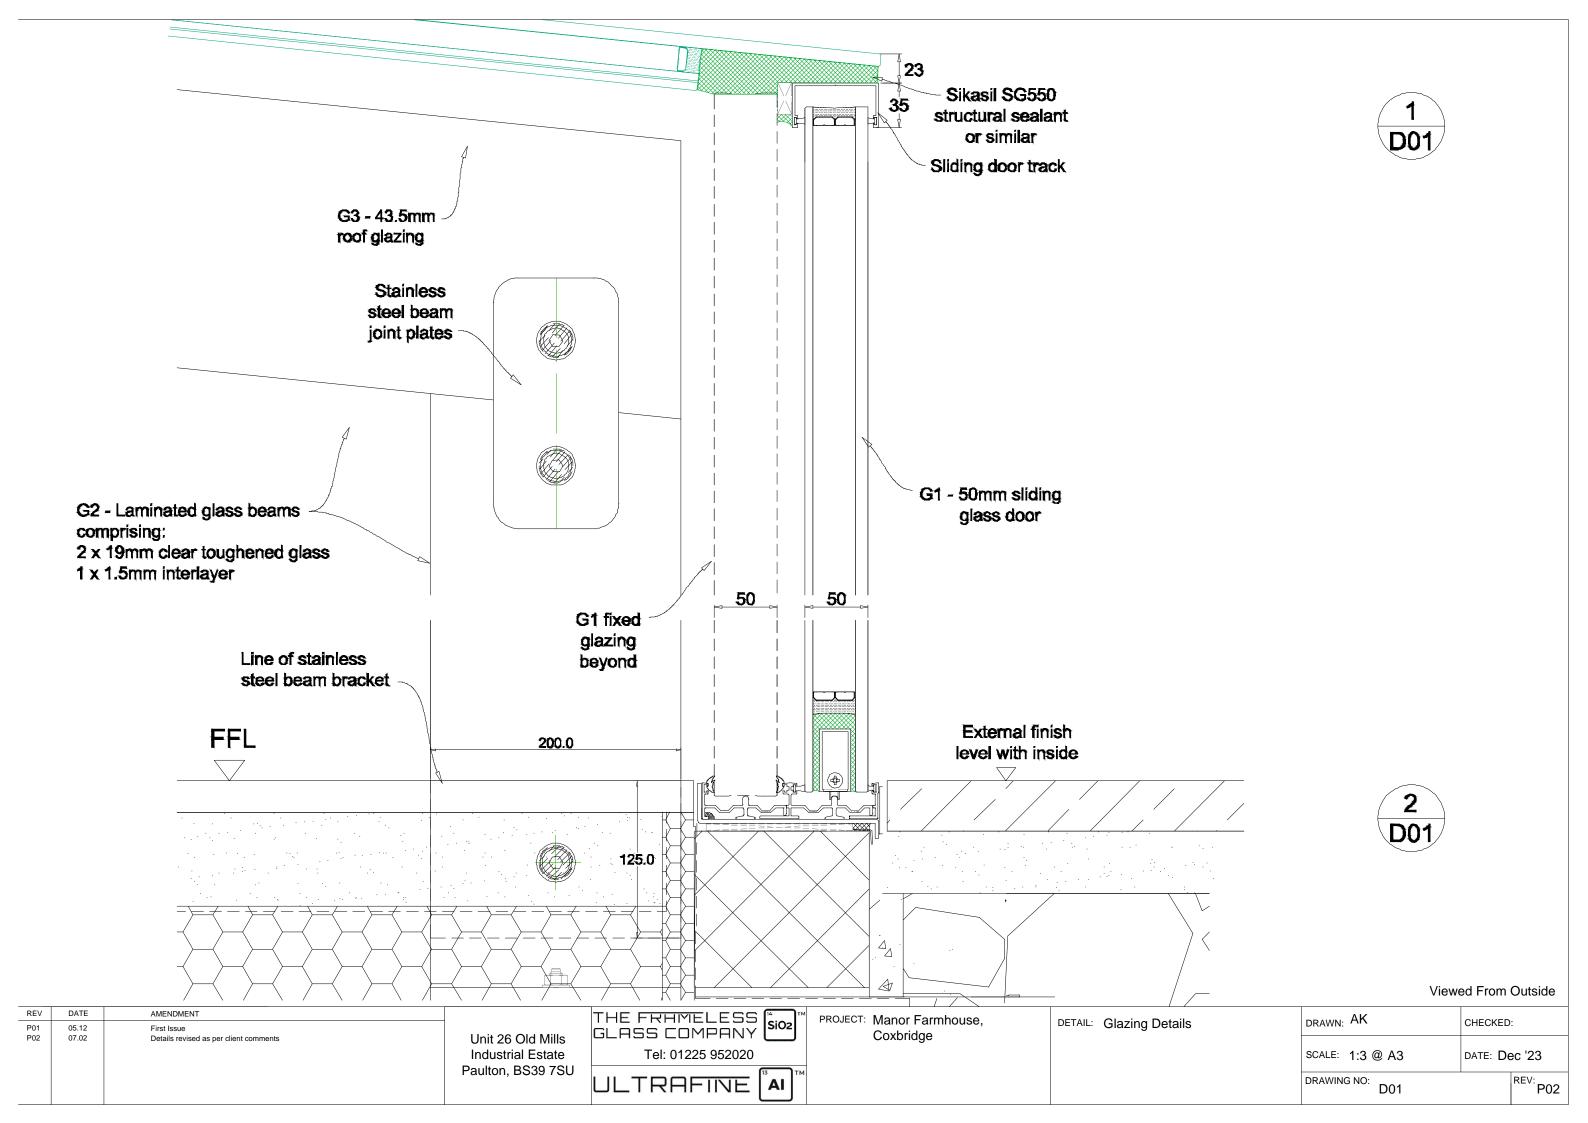

Construction -Sliding doors & fixed glazing are manufactured from Ultrafine aluminium sliding door profiles including pressed aluminium sub sills

Details revised as per client comments

Sealant -Perimeter - Low modulus silicone sealant

Glass joints - Black Low modulus silicone sealant - T.B.C. Structural sealant - Black Sikasil SG500 or SG20 structural silicone

Industrial Estate

Paulton, BS39 7SU

Tel: 01225 952020

JLTRAFINE

Glazing -

G1 - 50mm double glazed units 10mm clear toughened glass outer 34mm argon gas filled cavity 6mm clear toughened glass inner

Ultrafine door fittings are to include -

High performance heavy duty brass wheeled pivot

SCALE: 1:25 @ A3

DATE: Jan '23

• A high security deadlock, thumbturn internally europrofile cylinder

Extruded aluminium pull handles.

Construction -

Sliding doors & fixed glazing are manufactured from Ultrafine aluminium sliding door profiles including pressed aluminium sub sills

Finish -

All aluminium profiles are Polyester Powder Coated - RAL T.B.C. 30% Gloss

Sealant -

Perimeter - Low modulus silicone sealant
Glass joints - Black Low modulus silicone sealant - T.B.C.
Structural sealant - Black Sikasil
SG500 or SG20 structural silicone sealant

Glazing G1 - 50mm double glazed units
10mm clear toughened glass outer
34mm argon gas filled cavity
6mm clear toughened glass inner

Ultrafine door fittings are to include -

- High performance heavy duty brass wheeled pivot rollers
- A high security deadlock, thumbturn internally europrofile cylinder

Extruded aluminium pull handles.

| REV<br>P01 | DATE<br>Sep 21 | AMENDMENT First Issue                  |                                                             | THE FRHMELESS SiO2 SiO2 | PROJECT: Manor Farmhouse, | DETAIL: Glazing Details | DRAWN: AK       | CHECKED:      |
|------------|----------------|----------------------------------------|-------------------------------------------------------------|-------------------------|---------------------------|-------------------------|-----------------|---------------|
| P02        | 07.02          | Details revised as per client comments | Unit 26 Old Mills<br>Industrial Estate<br>Paulton, BS39 7SU | Tel: 01225 952020       | Coxbridge                 |                         | SCALE: 1:3 @ A3 | DATE: Feb '24 |
|            |                |                                        | Faulton, B339 730                                           | ULTRAFINE [AI]          |                           |                         | DRAWING NO: D04 | REV: P02      |