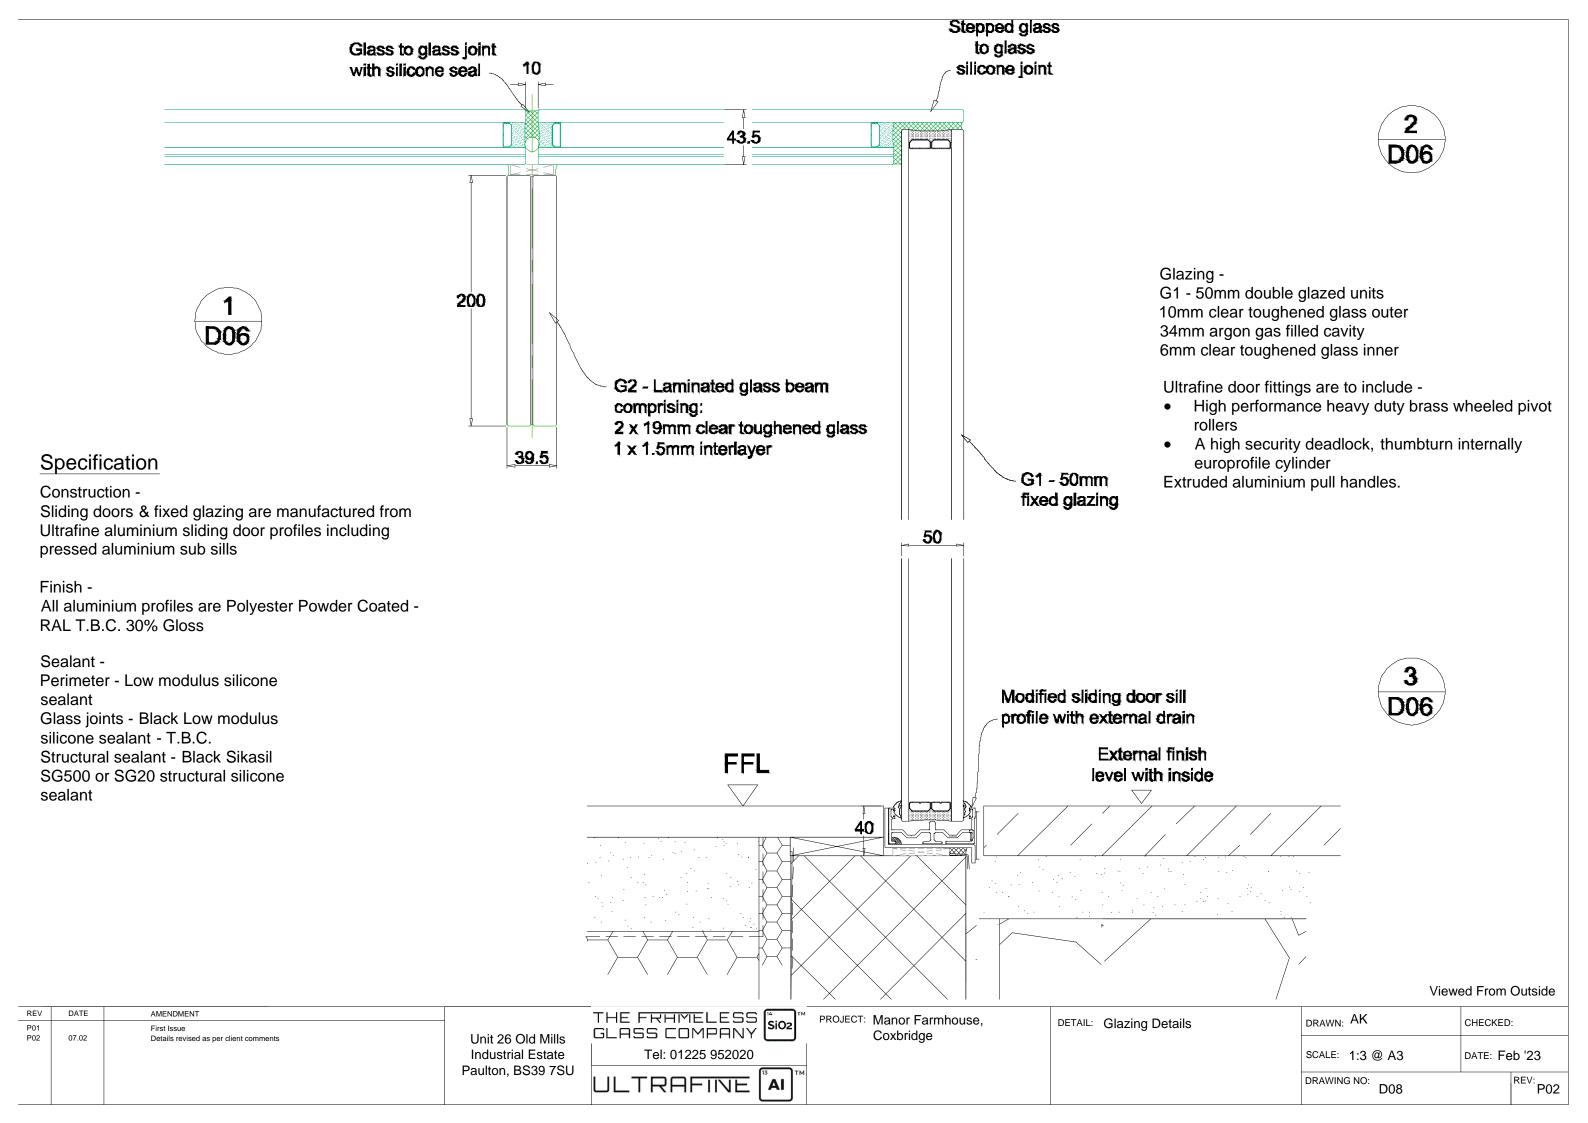

Construction -

Sliding doors & fixed glazing are manufactured from Ultrafine aluminium sliding door profiles including pressed aluminium sub sills

#### Finish -

All aluminium profiles are Polyester Powder Coated - RAL T.B.C. 30% Gloss

#### Sealant -

Perimeter - Low modulus silicone sealant
Glass joints - Black Low modulus silicone sealant - T.B.C.
Structural sealant - Black Sikasil
SG500 or SG20 structural silicone sealant

### Glazing -

G1 - 50mm double glazed units 10mm clear toughened glass outer 34mm argon gas filled cavity 6mm clear toughened glass inner

Ultrafine door fittings are to include -

- High performance heavy duty brass wheeled pivot rollers
- A high security deadlock, thumbturn internally europrofile cylinder

Extruded aluminium pull handles.

| REV | DATE  | AMENDMENT   |                   | THE ERHMELESS           | PROJECT: Manor Farmhouse, | DETAIL Olegies Dateile  | DRAWN: AK       | OLIFOKED.     |
|-----|-------|-------------|-------------------|-------------------------|---------------------------|-------------------------|-----------------|---------------|
| P1  | 07.02 | First Issue | Unit 26 Old Mills | THE FRHMELESS SiO2 SIO2 | Coxbridge                 | DETAIL: Glazing Details | DRAWN: 744      | CHECKED:      |
|     |       |             | Industrial Estate | Tel: 01225 952020       | Ç                         |                         | SCALE: 1:3 @ A3 | DATE: Feb '23 |
|     |       |             | Paulton, BS39 7SU | III TOOLING SANTM       |                           |                         | DRAWING NO:     | REV:          |
|     |       |             |                   | ULTRAFINE (AI)          |                           |                         | D08             | P01           |