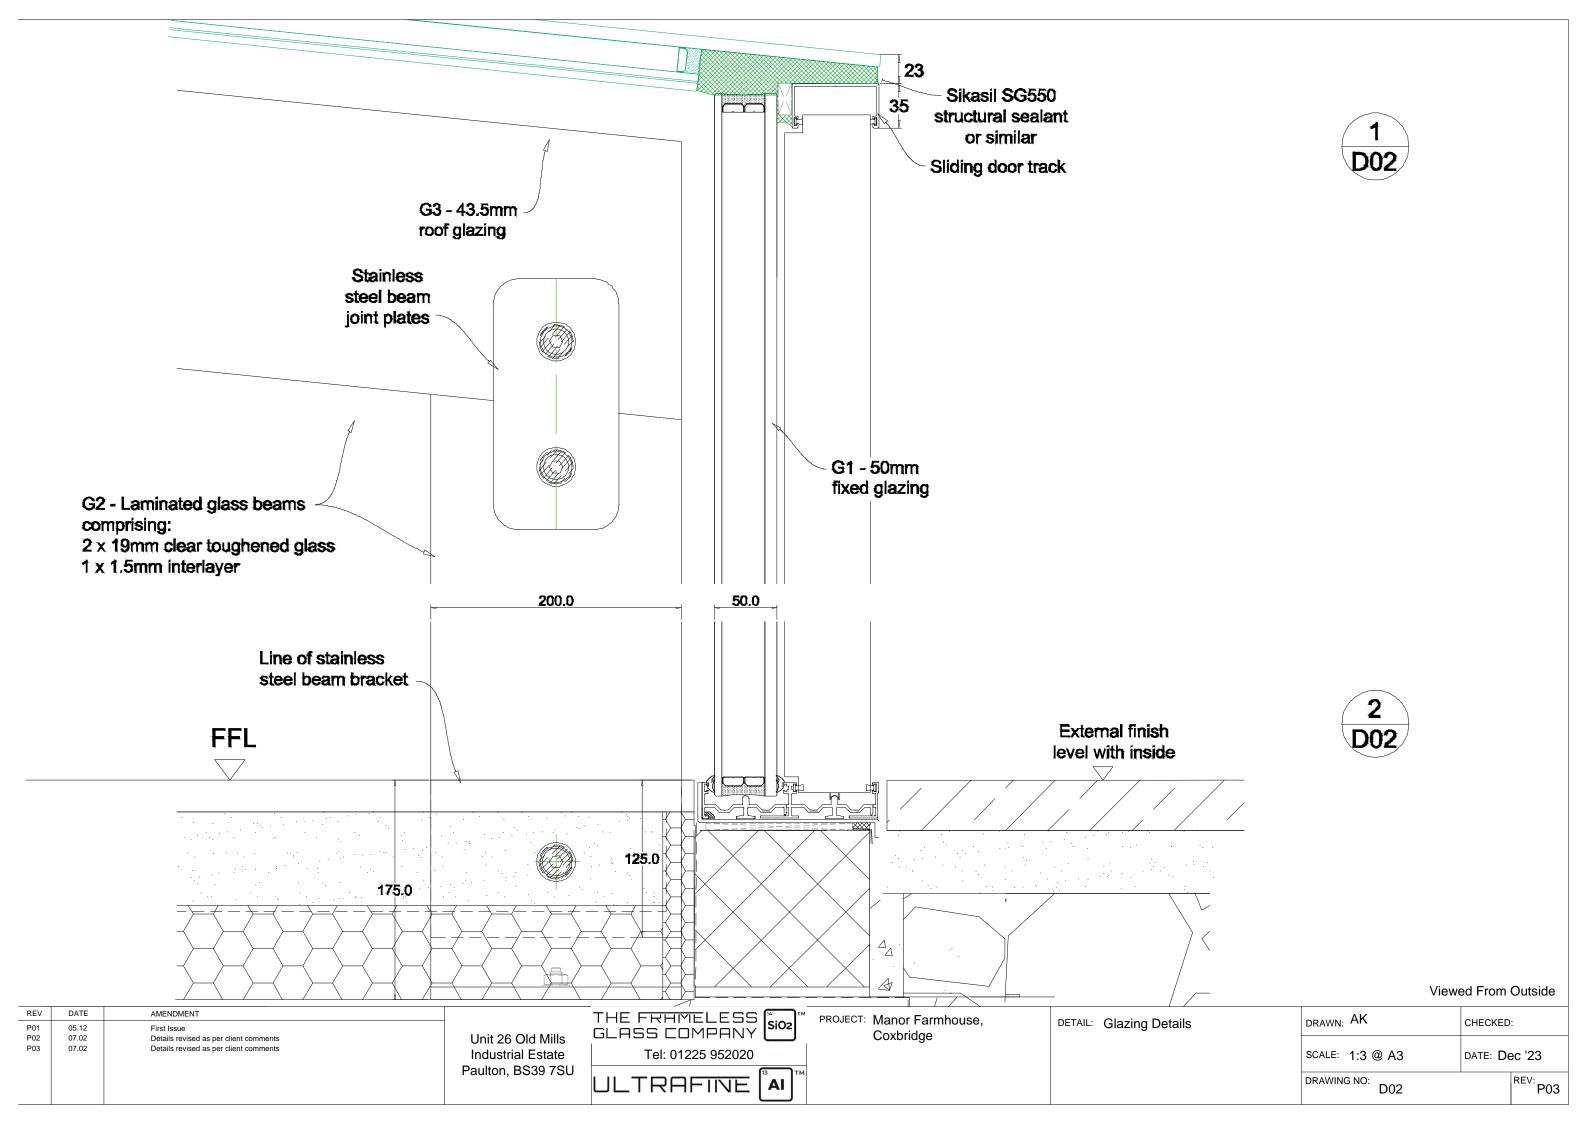

Construction -Sliding doors & fixed glazing are manufactured from Ultrafine aluminium sliding door profiles including pressed aluminium sub sills

Details revised as per client comments

Sealant -Perimeter - Low modulus silicone sealant

Glass joints - Black Low modulus silicone sealant - T.B.C. Structural sealant - Black Sikasil SG500 or SG20 structural silicone

Industrial Estate

Paulton, BS39 7SU

Tel: 01225 952020

JLTRAFINE

Glazing -

G1 - 50mm double glazed units 10mm clear toughened glass outer 34mm argon gas filled cavity 6mm clear toughened glass inner

Ultrafine door fittings are to include -

High performance heavy duty brass wheeled pivot

SCALE: 1:25 @ A3

DATE: Jan '23

• A high security deadlock, thumbturn internally europrofile cylinder

Extruded aluminium pull handles.

Construction -

Sliding doors & fixed glazing are manufactured from Ultrafine aluminium sliding door profiles including pressed aluminium sub sills

Finish -

All aluminium profiles are Polyester Powder Coated - RAL T.B.C. 30% Gloss

Sealant -

Perimeter - Low modulus silicone sealant
Glass joints - Black Low modulus silicone sealant - T.B.C.
Structural sealant - Black Sikasil
SG500 or SG20 structural silicone sealant

Glazing G1 - 50mm double glazed units
10mm clear toughened glass outer
34mm argon gas filled cavity
6mm clear toughened glass inner

Ultrafine door fittings are to include -

- High performance heavy duty brass wheeled pivot rollers
- A high security deadlock, thumbturn internally europrofile cylinder

Extruded aluminium pull handles.

| REV<br>P01 | DATE<br>Sep 21 | AMENDMENT First Issue                  |                                                             | THE FRHMELESS SiO2 SiO2 | PROJECT: Manor Farmhouse, | DETAIL: Glazing Details | DRAWN: AK       | CHECKED:      |
|------------|----------------|----------------------------------------|-------------------------------------------------------------|-------------------------|---------------------------|-------------------------|-----------------|---------------|
| P02        | 07.02          | Details revised as per client comments | Unit 26 Old Mills<br>Industrial Estate<br>Paulton, BS39 7SU | Tel: 01225 952020       | Coxbridge                 |                         | SCALE: 1:3 @ A3 | DATE: Feb '24 |
|            |                |                                        | Faulton, B339 730                                           | ULTRAFINE [AI]          |                           |                         | DRAWING NO: D04 | REV: P02      |