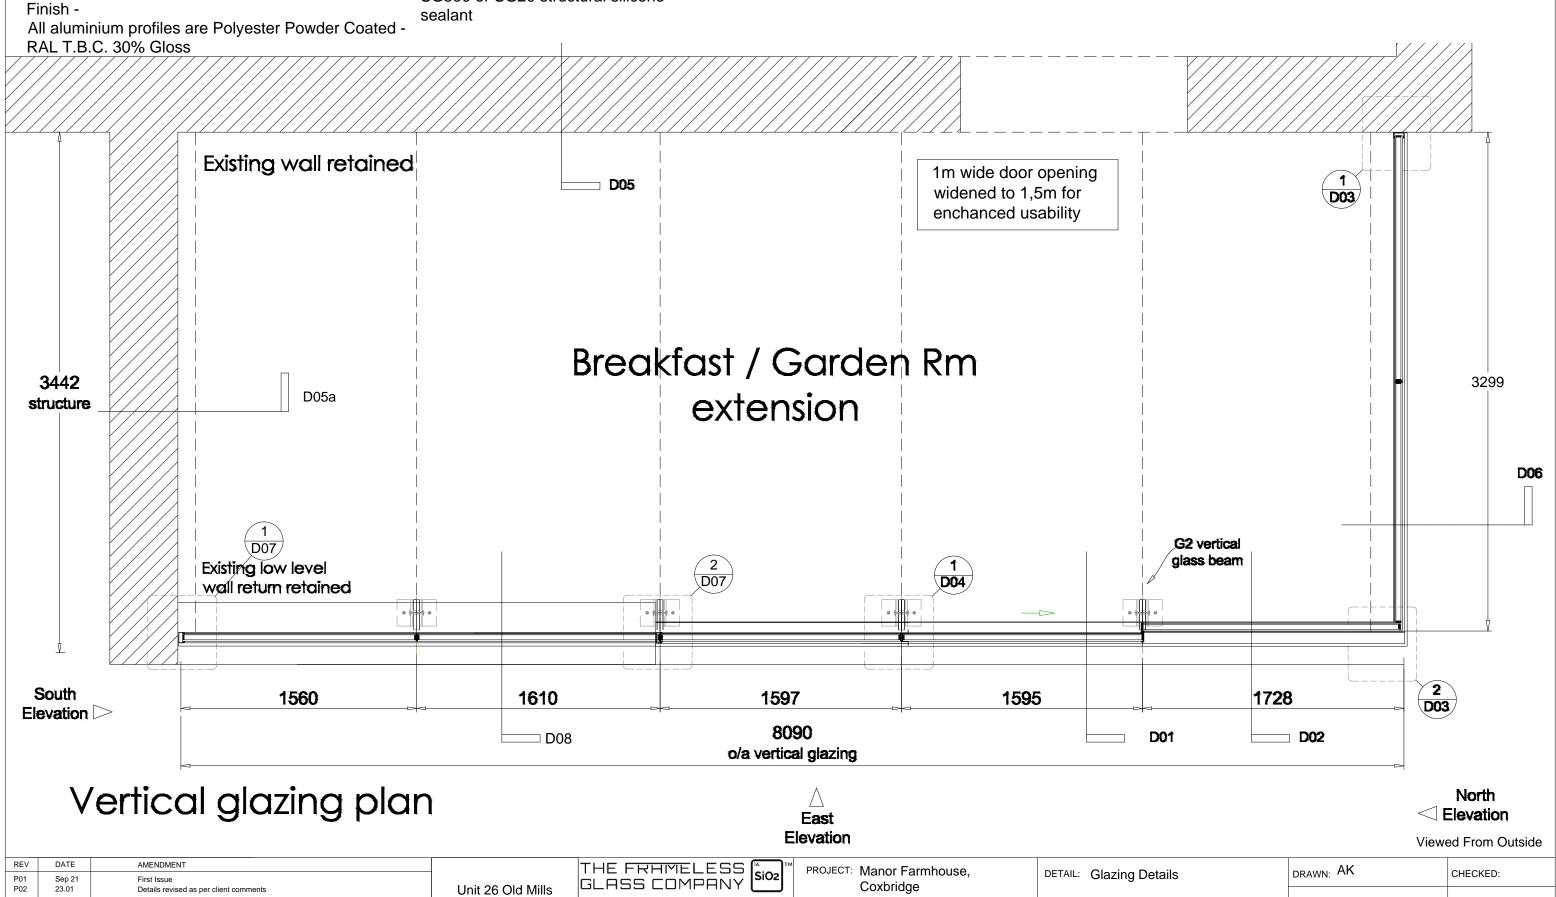

Construction -Sliding doors & fixed glazing are manufactured from Ultrafine aluminium sliding door profiles including pressed aluminium sub sills

Details revised as per client comments

Sealant -Perimeter - Low modulus silicone sealant

Glass joints - Black Low modulus silicone sealant - T.B.C. Structural sealant - Black Sikasil SG500 or SG20 structural silicone

Industrial Estate

Paulton, BS39 7SU

Tel: 01225 952020

JLTRAFINE

Glazing -

G1 - 50mm double glazed units 10mm clear toughened glass outer 34mm argon gas filled cavity 6mm clear toughened glass inner

Ultrafine door fittings are to include -

High performance heavy duty brass wheeled pivot

SCALE: 1:25 @ A3

DATE: Jan '23

• A high security deadlock, thumbturn internally europrofile cylinder

Extruded aluminium pull handles.

Construction -

Sliding doors & fixed glazing are manufactured from Ultrafine aluminium sliding door profiles including pressed aluminium sub sills

Finish -

All aluminium profiles are Polyester Powder Coated - RAL T.B.C. 30% Gloss

Sealant -

Perimeter - Low modulus silicone sealant
Glass joints - Black Low modulus silicone sealant - T.B.C.
Structural sealant - Black Sikasil
SG500 or SG20 structural silicone sealant

Glazing G1 - 50mm double glazed units
10mm clear toughened glass outer
34mm argon gas filled cavity
6mm clear toughened glass inner

Ultrafine door fittings are to include -

- High performance heavy duty brass wheeled pivot rollers
- A high security deadlock, thumbturn internally europrofile cylinder

Extruded aluminium pull handles.

| REV<br>P01 | DATE<br>Sep 21 | AMENDMENT First Issue                  |                                                             | THE FRHMELESS SiO2 SiO2 | PROJECT: Manor Farmhouse, | DETAIL: Glazing Details | DRAWN: AK       | CHECKED:      |
|------------|----------------|----------------------------------------|-------------------------------------------------------------|-------------------------|---------------------------|-------------------------|-----------------|---------------|
| P02        | 07.02          | Details revised as per client comments | Unit 26 Old Mills<br>Industrial Estate<br>Paulton, BS39 7SU | Tel: 01225 952020       | Coxbridge                 |                         | SCALE: 1:3 @ A3 | DATE: Feb '24 |
|            |                |                                        | Faulton, B339 730                                           | ULTRAFINE [AI]          |                           |                         | DRAWING NO: D04 | REV: P02      |