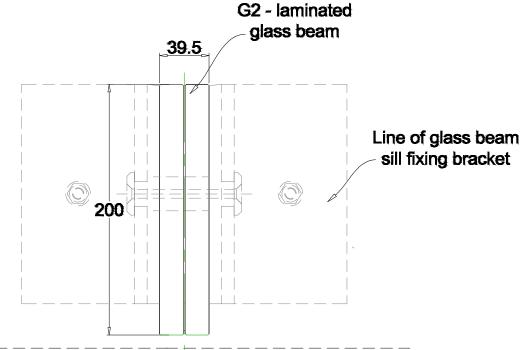

Construction -Sliding doors & fixed glazing are manufactured from Ultrafine aluminium sliding door profiles including pressed aluminium sub sills

Details revised as per client comments

Sealant -Perimeter - Low modulus silicone sealant

Construction -

Sliding doors & fixed glazing are manufactured from Ultrafine aluminium sliding door profiles including pressed aluminium sub sills

Finish -

All aluminium profiles are Polyester Powder Coated - RAL T.B.C. 30% Gloss

Construction -

Sliding doors & fixed glazing are manufactured from Ultrafine aluminium sliding door profiles including pressed aluminium sub sills