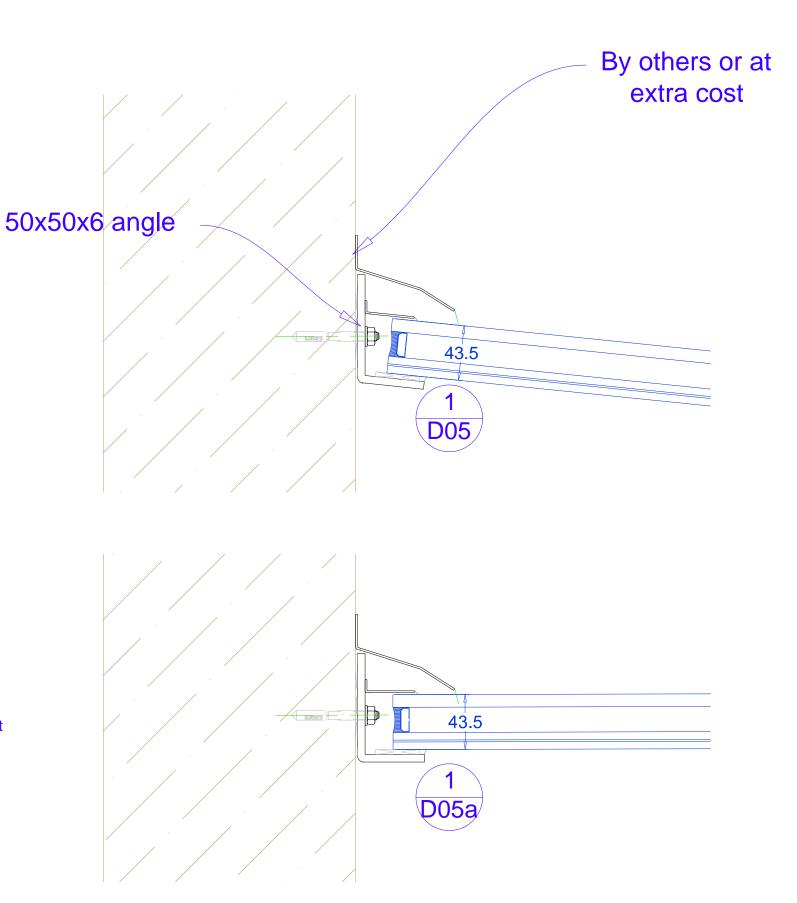

Construction -

Sliding doors & fixed glazing are manufactured from Ultrafine aluminium sliding door profiles including pressed aluminium sub sills

Finish -

All aluminium profiles are Polyester Powder Coated - RAL T.B.C. 30% Gloss

Sealant -

Perimeter - Low modulus silicone sealant Glass joints - Black Low modulus silicone sealant - T.B.C. Structural sealant - Black Sikasil SG500 or SG20 structural silicone sealant

### Glazing -

G1 - 50mm double glazed units 10mm clear toughened glass outer 34mm argon gas filled cavity 6mm clear toughened glass inner

Ultrafine door fittings are to include -

- High performance heavy duty brass wheeled pivot rollers
- A high security deadlock, thumbturn internally europrofile cylinder

Extruded aluminium pull handles.

| REV | DATE           | AMENDMENT                                                                      |                     | THE ERHMELESS      | PROJECT: Manor Farmhouse, | DETAIL OF THE PROPERTY. | BRANK AK        | CLIECKED:     |
|-----|----------------|--------------------------------------------------------------------------------|---------------------|--------------------|---------------------------|-------------------------|-----------------|---------------|
| P01 | Sep 21         | First Issue                                                                    | Linit OC Old Milla  | THE FRHMELESS SiO2 | Coxbridge                 | DETAIL: Glazing Details | DRAWN: AK       | CHECKED:      |
| P02 | 09.01<br>07.02 | Details revised as per client comments  Details revised as per client comments | Offit 20 Old Willis |                    | Coxbridge                 |                         | 2045 40 6 40    | 1             |
|     |                |                                                                                | Industrial Estate   | Tel: 01225 952020  |                           |                         | SCALE: 1:3 @ A3 | DATE: Jan '23 |
|     |                |                                                                                | Paulton, BS39 7SU   | ULTRAFINE AI       |                           |                         | DRAWING NO:     | REV: P03      |
|     |                |                                                                                |                     | OF LKULINE (A)     |                           |                         | D05             | P03           |