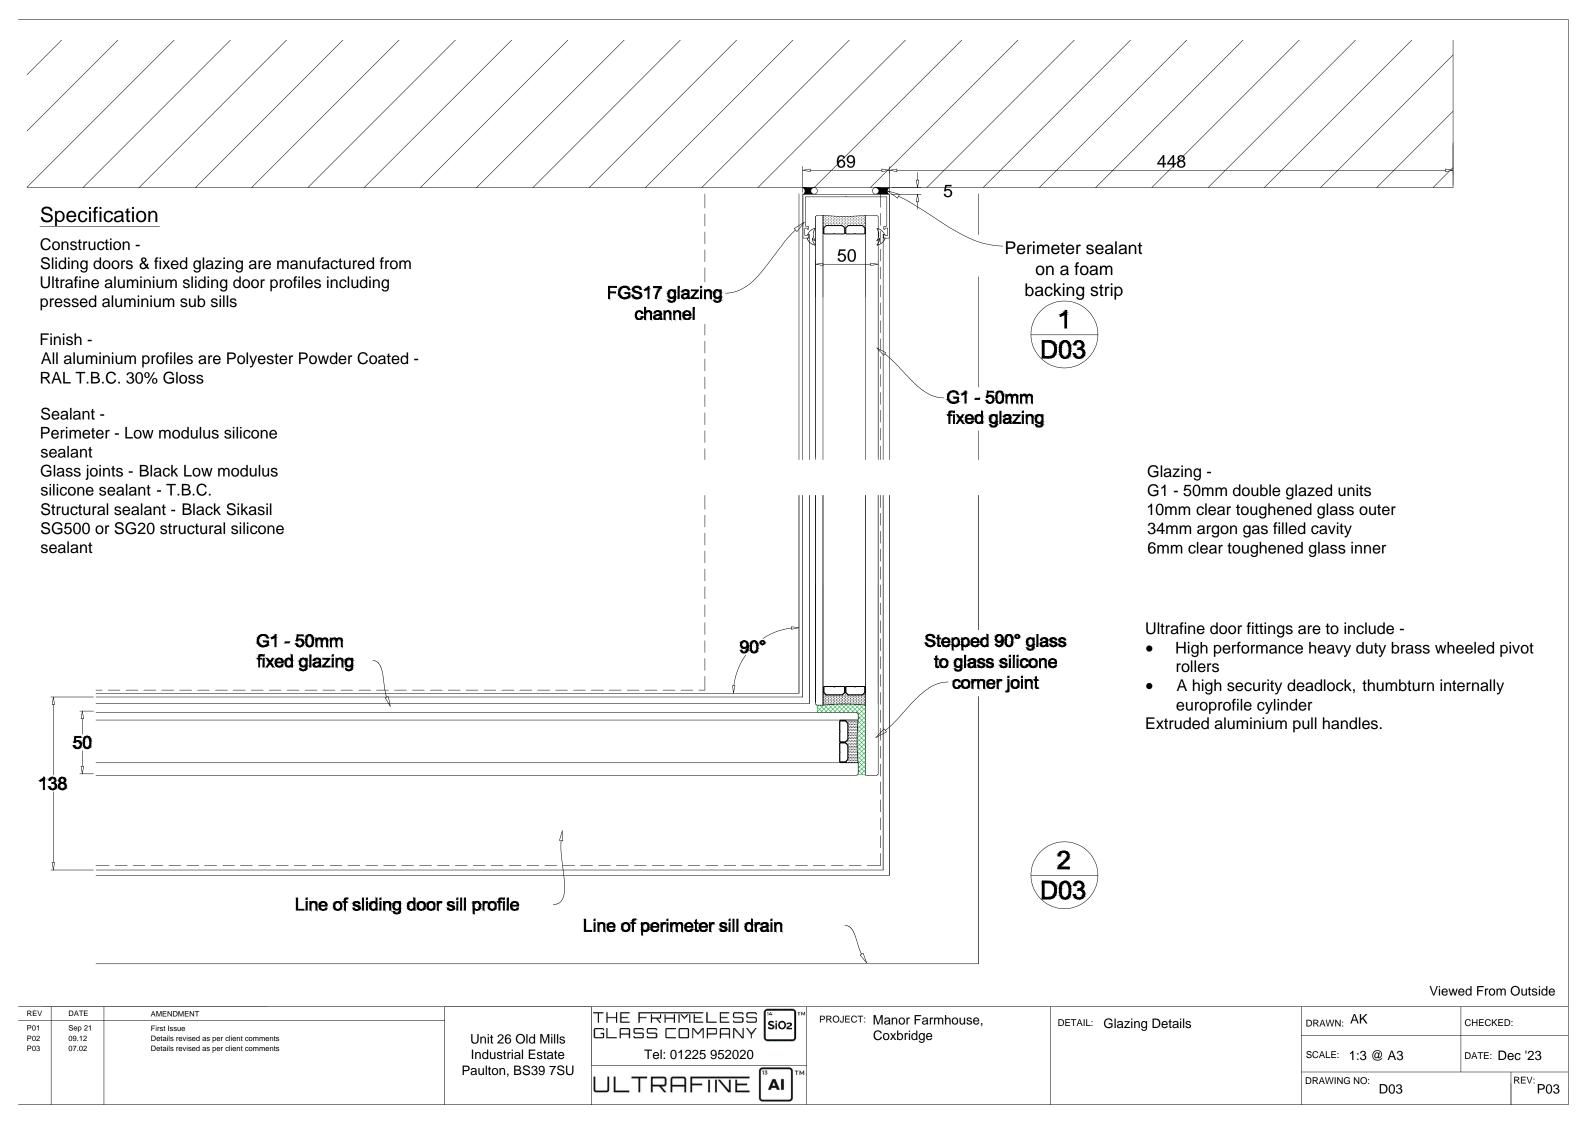

Construction -

Sliding doors & fixed glazing are manufactured from Ultrafine aluminium sliding door profiles including pressed aluminium sub sills

Finish -

All aluminium profiles are Polyester Powder Coated - RAL T.B.C. 30% Gloss

Sealant -

Perimeter - Low modulus silicone sealant Glass joints - Black Low modulus silicone sealant - T.B.C. Structural sealant - Black Sikasil SG500 or SG20 structural silicone sealant

### Glazing -

G1 - 50mm double glazed units 10mm clear toughened glass outer 34mm argon gas filled cavity 6mm clear toughened glass inner

Ultrafine door fittings are to include -

- High performance heavy duty brass wheeled pivot rollers
- A high security deadlock, thumbturn internally europrofile cylinder

Extruded aluminium pull handles.

| REV | DATE           | AMENDMENT                                                                      |                     | THE ERHMELESS      | PROJECT: Manor Farmhouse, | DETAIL OF THE PROPERTY. | BRANK AK        | CLIECKED:     |
|-----|----------------|--------------------------------------------------------------------------------|---------------------|--------------------|---------------------------|-------------------------|-----------------|---------------|
| P01 | Sep 21         | First Issue                                                                    | Linit OC Old Milla  | THE FRHMELESS SiO2 | Coxbridge                 | DETAIL: Glazing Details | DRAWN: AK       | CHECKED:      |
| P02 | 09.01<br>07.02 | Details revised as per client comments  Details revised as per client comments | Offit 20 Old Willis |                    | Coxbridge                 |                         | 2045 40 6 40    | 1             |
|     |                |                                                                                | Industrial Estate   | Tel: 01225 952020  |                           |                         | SCALE: 1:3 @ A3 | DATE: Jan '23 |
|     |                |                                                                                | Paulton, BS39 7SU   | ULTRAFINE AI       |                           |                         | DRAWING NO:     | REV: P03      |
|     |                |                                                                                |                     | OF LKULINE (A)     |                           |                         | D05             | P03           |