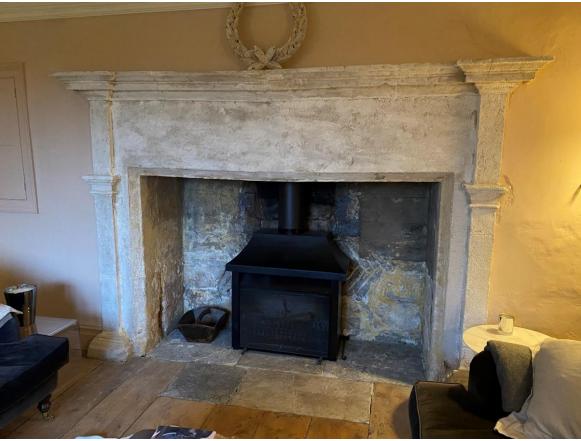

## Condition 5 (LBC) – Fireplaces.

*Image 1 – Fireplace to ground floor Dining Room (GF1) after renovation work.* 

*Image 2 – Fireplace to ground floor Dining Room (GF1) prior to renovation work.* 

Image 3 – Fireplace to ground floor Snug (GF5) after renovation work.