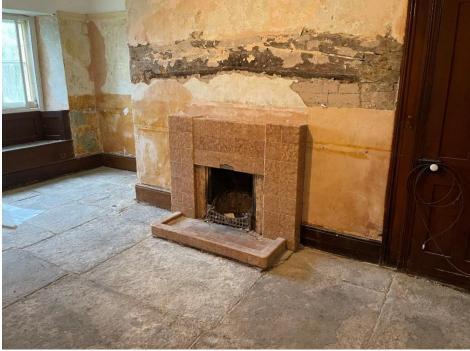

## Condition 5 (LBC) – Fireplaces.

*Image 1 – Fireplace to ground floor Dining Room (GF1) after renovation work.* 

*Image 2 – Fireplace to ground floor Dining Room (GF1) prior to renovation work.* 

Image 3 – Fireplace to ground floor Snug (GF5) after renovation work.