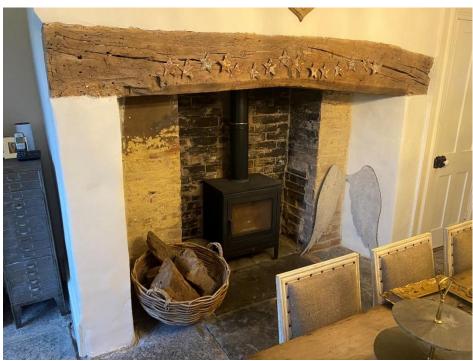

## Condition 5 (LBC) – Fireplaces.

*Image 1 – Fireplace to ground floor Dining Room (GF1) after renovation work.* 

*Image 2 – Fireplace to ground floor Dining Room (GF1) prior to renovation work.* 

Image 3 – Fireplace to ground floor Snug (GF5) after renovation work.