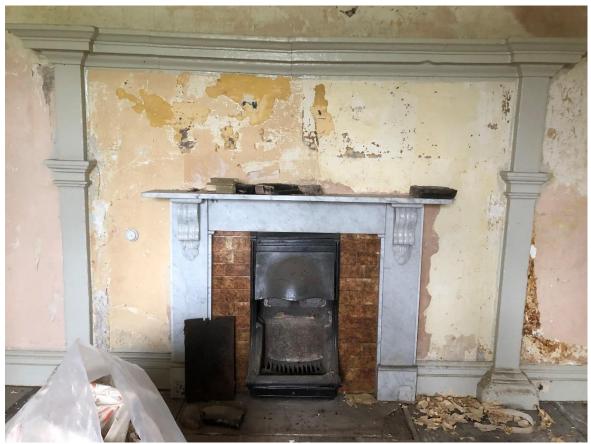

## Condition 5 (LBC) – Fireplaces.

*Image 1 – Fireplace to ground floor Dining Room (GF1) after renovation work.* 

*Image 2 – Fireplace to ground floor Dining Room (GF1) prior to renovation work.* 

Image 3 – Fireplace to ground floor Snug (GF5) after renovation work.