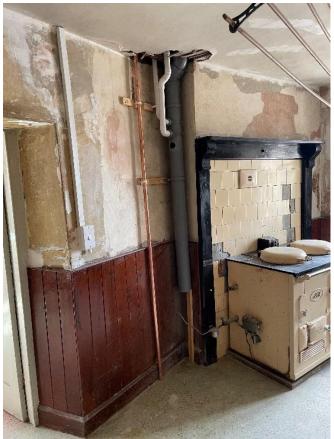

Image 4 – Fireplace to ground floor Snug (GF5) prior to renovation work.

Image 5 – Fireplace to ground floor Living Room (GF2) after renovation work.

Image 6 – Fireplace to ground floor Living Room (GF2) prior to renovation work.