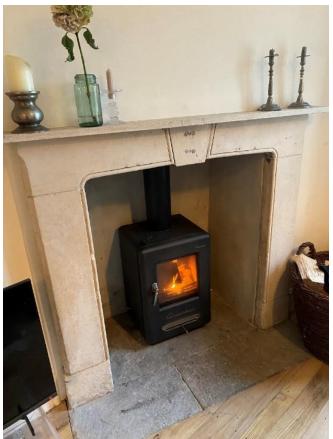

## Condition 5 (LBC) – Fireplaces.

*Image 1 – Fireplace to ground floor Dining Room (GF1) after renovation work.* 

*Image 2 – Fireplace to ground floor Dining Room (GF1) prior to renovation work.* 

Image 3 – Fireplace to ground floor Snug (GF5) after renovation work.

Image 4 – Fireplace to ground floor Snug (GF5) prior to renovation work.

Image 5 – Fireplace to ground floor Living Room (GF2) after renovation work.

Image 6 – Fireplace to ground floor Living Room (GF2) prior to renovation work.