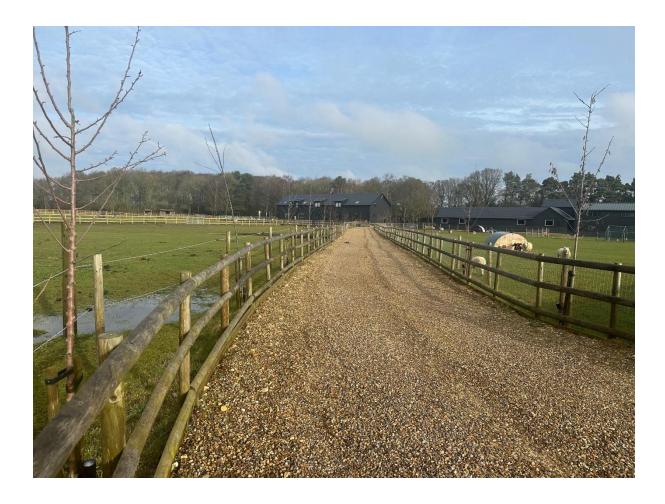

The driveway itself is the subject of this application and previously existed as a track. The photograph below was taken back in January 2018 and shows the track with fence posts either side.

The driveway has been upgraded over the years and is now shingle on hardstanding with timber edging and timber fences either side as shown on drawing no: NA-23055-2PL-100 and the photo below.

The materials and finishes used for the driveway and the fencing match those within close proximity and are totally in keeping with the local character.