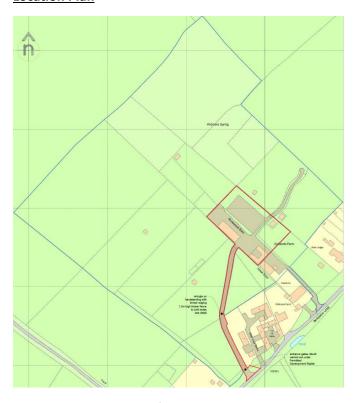

## **Location Plan**

The image below, taken from Google, shows that entrance gates have been in existence since at least 2009. The entrance gates were rebuilt (before 2021) under Permitted Development Rights.