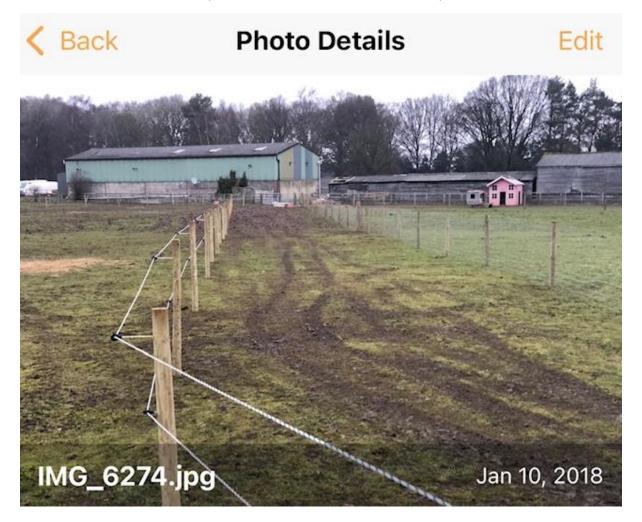

The driveway itself is the subject of this application and previously existed as a track. The photograph below was taken back in January 2018 and shows the track with fence posts either side.

The driveway has been upgraded over the years and is now shingle on hardstanding with timber edging and timber fences either side as shown on drawing no: NA-23055-2PL-100 and the photo below.