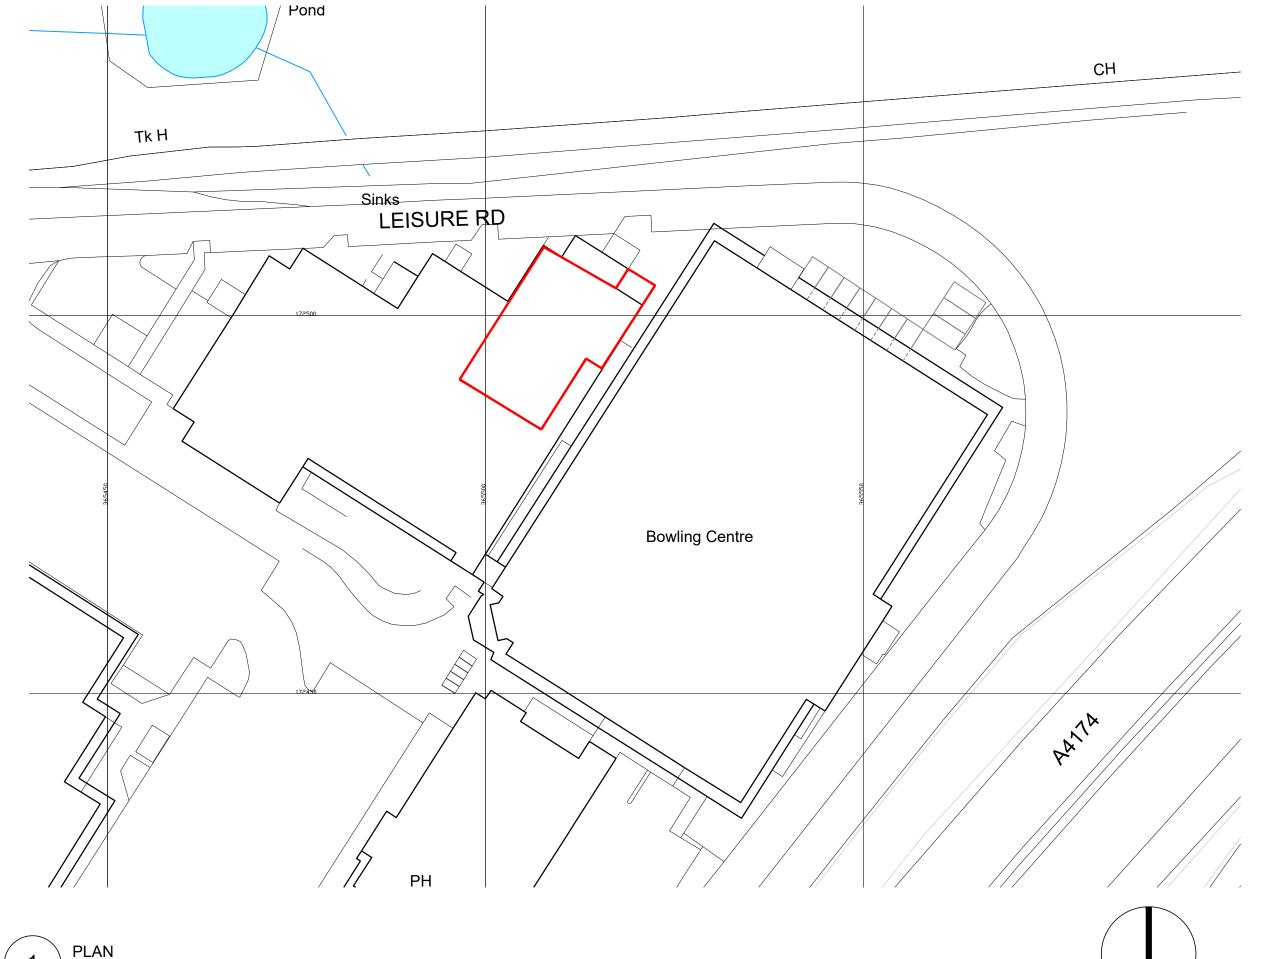

NO

All drawings to be read in conjunction with all other drawings as noted on issue sheet.

Application Boundary

BLOCK PLAN

SCALE 1: 500

| GENERAL NOTES:                                                                                                                  | F D                        |
|---------------------------------------------------------------------------------------------------------------------------------|----------------------------|
| All works are to be undertaken in accordance with the Build<br>British Standards. All proprietary materials and products are to |                            |
| with the manufacturers recommendations. All dimensions t<br>construction.                                                       | o be checked on site prior |
| ON BEHALF OF:                                                                                                                   |                            |
|                                                                                                                                 |                            |
|                                                                                                                                 |                            |
|                                                                                                                                 |                            |
| STORE ADDRESS                                                                                                                   | STORE                      |
|                                                                                                                                 |                            |
| STORE ADDRESS<br>Unit 5, Aspects Leisure Park                                                                                   |                            |
|                                                                                                                                 | STORE 1                    |

DR / CH DATE

REV DESCRIPTION

BLOCK PLAN

NAME (PM): CHRIS FLANAGAN

| Scale @ A3        | 1:500           |
|-------------------|-----------------|
| Created on:       | OCTOBER 2023    |
| Drawn by :        | SBD             |
| Checked by:       | GF              |
| Purpose of Issue: | FOR INFORMATION |