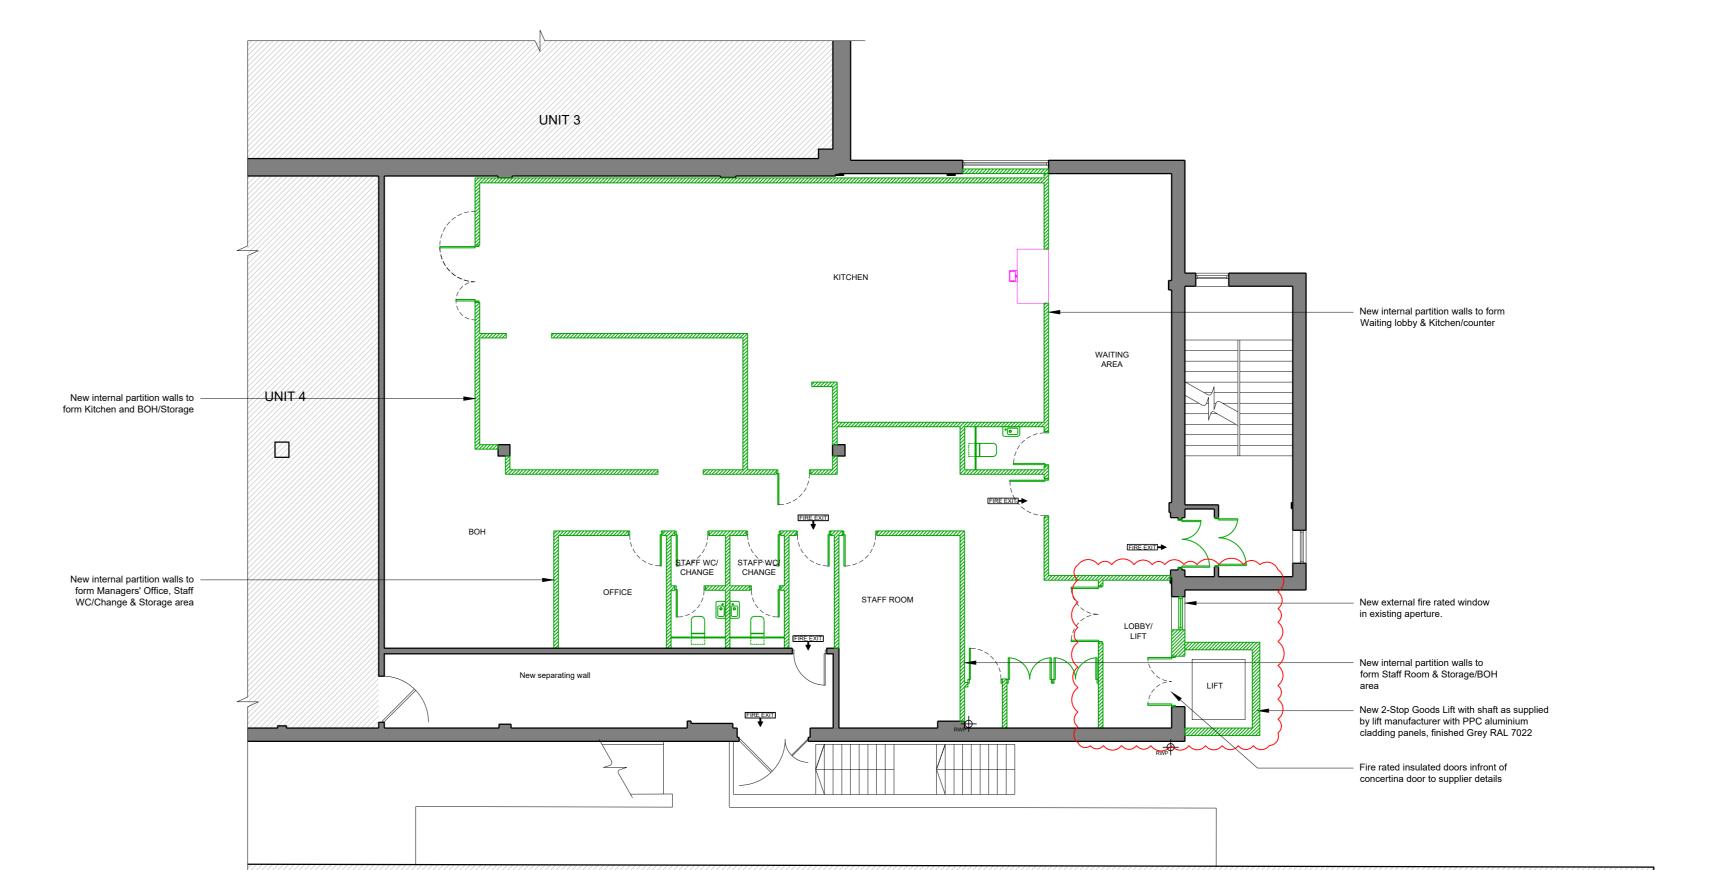

SCALE 1: 100

5 PLAN
Proposed Ground Floor Plan SCALE 1: 100

SCHEDULE OF AREAS

EXISTING SITE AREA

EXISTING BUILDING (GEA - m²)

EXISTING BUILDING (GIA - m²)

DRAWINGS BASED ON:
SURVEY - 02.08.2023

H&K OTHER - Tuffin Ferraby Taylor LLP B1223585-500 (Draft)

ON BEHALF OF:

store ADDRESS
Unit 5, Aspects Leisure Park

| Bristol, BS15 9LA DRAWING TITLE |                 |  |  |  |
|---------------------------------|-----------------|--|--|--|
| COMPARITIVE LAYOUT PLANS        |                 |  |  |  |
| Existing Plans and Eleva        | ations          |  |  |  |
| Scale @ A0                      | 1               |  |  |  |
| Created on:                     | OCTOBER 20      |  |  |  |
| Drawn by :                      | S               |  |  |  |
| Checked by:                     |                 |  |  |  |
| Purpose of Issue:               | FOR INFORMATI   |  |  |  |
| <b>OPEN</b> arcl                | nitecture       |  |  |  |
| Anton House                     | www.openarc.co. |  |  |  |
| South Park                      | T +44 01732 779 |  |  |  |
| Sevenoaks / Kent / TN13 1EB     | F +44 01732 741 |  |  |  |