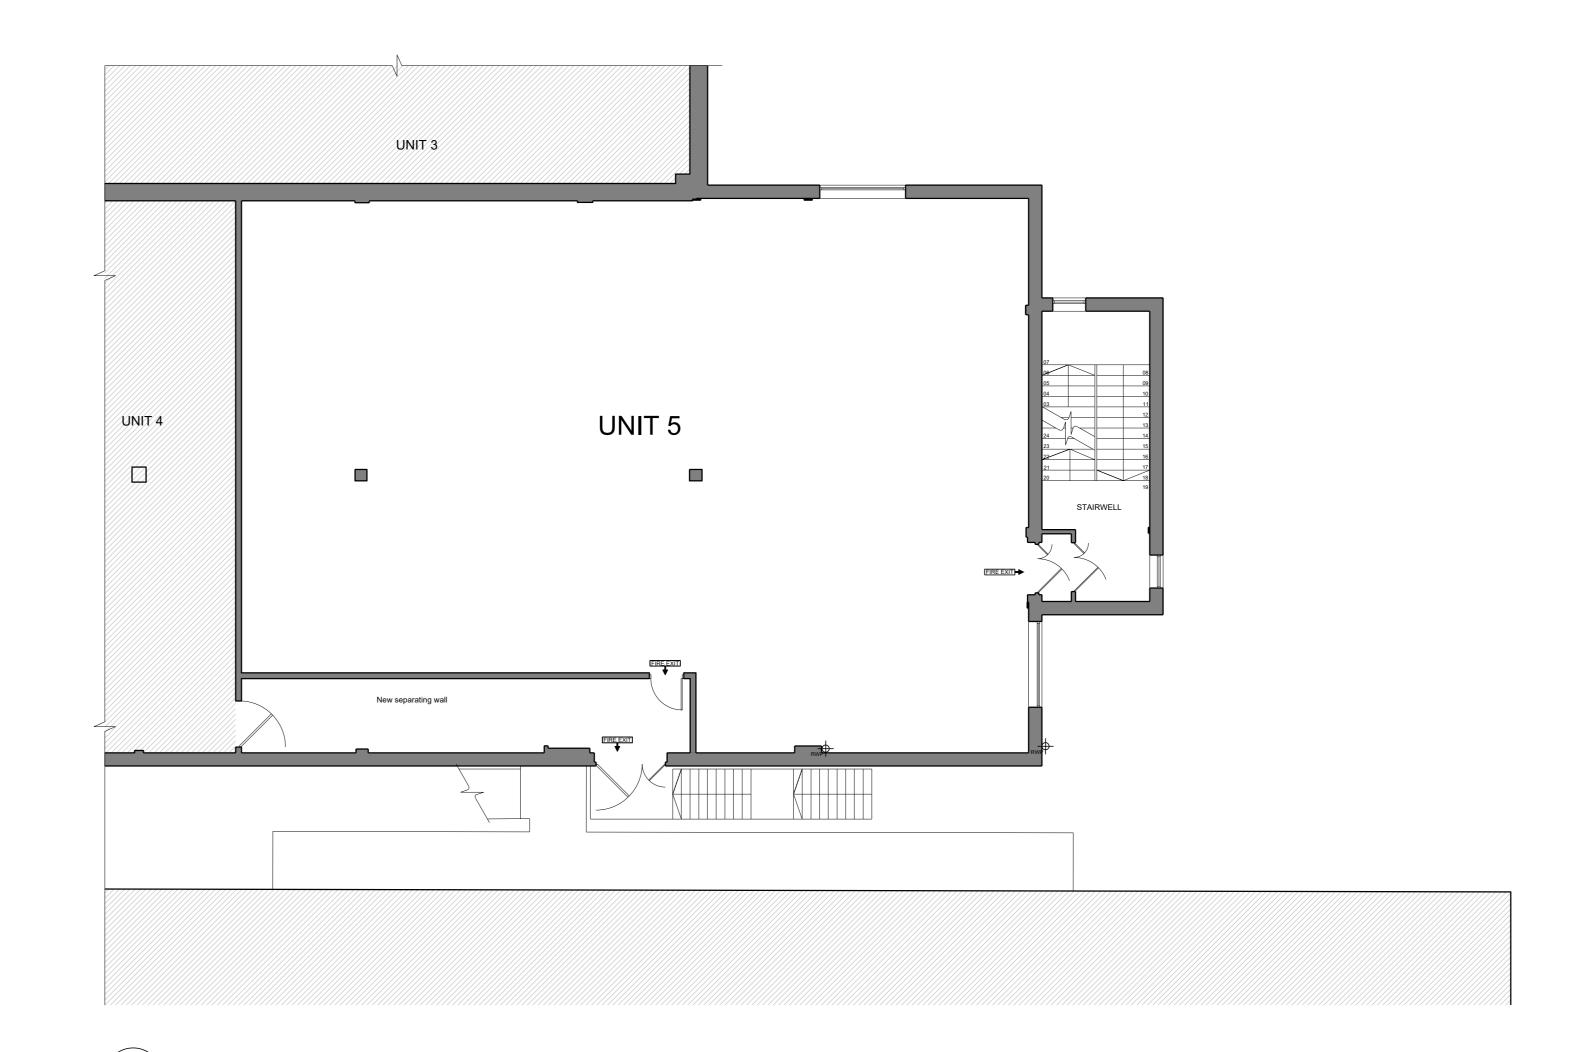

SCALE 1: 100

5 PLAN
Proposed Ground Floor Plan SCALE 1: 100

SCHEDULE OF AREAS

EXISTING SITE AREA

EXISTING BUILDING (GEA - m²)

EXISTING BUILDING (GIA - m²)

DRAWINGS BASED ON:
SURVEY - 02.08.2023

H&K OTHER - Tuffin Ferraby Taylor LLP B1223585-500 (Draft)

ON BEHALF OF:

store ADDRESS
Unit 5, Aspects Leisure Park

| Bristol, BS15 9LA DRAWING TITLE |                 |  |  |  |
|---------------------------------|-----------------|--|--|--|
| COMPARITIVE LAYOUT PLANS        |                 |  |  |  |
| Existing Plans and Eleva        | ations          |  |  |  |
| Scale @ A0                      | 1               |  |  |  |
| Created on:                     | OCTOBER 20      |  |  |  |
| Drawn by :                      | S               |  |  |  |
| Checked by:                     |                 |  |  |  |
| Purpose of Issue:               | FOR INFORMATI   |  |  |  |
| <b>OPEN</b> arcl                | nitecture       |  |  |  |
| Anton House                     | www.openarc.co. |  |  |  |
| South Park                      | T +44 01732 779 |  |  |  |
| Sevenoaks / Kent / TN13 1EB     | F +44 01732 741 |  |  |  |