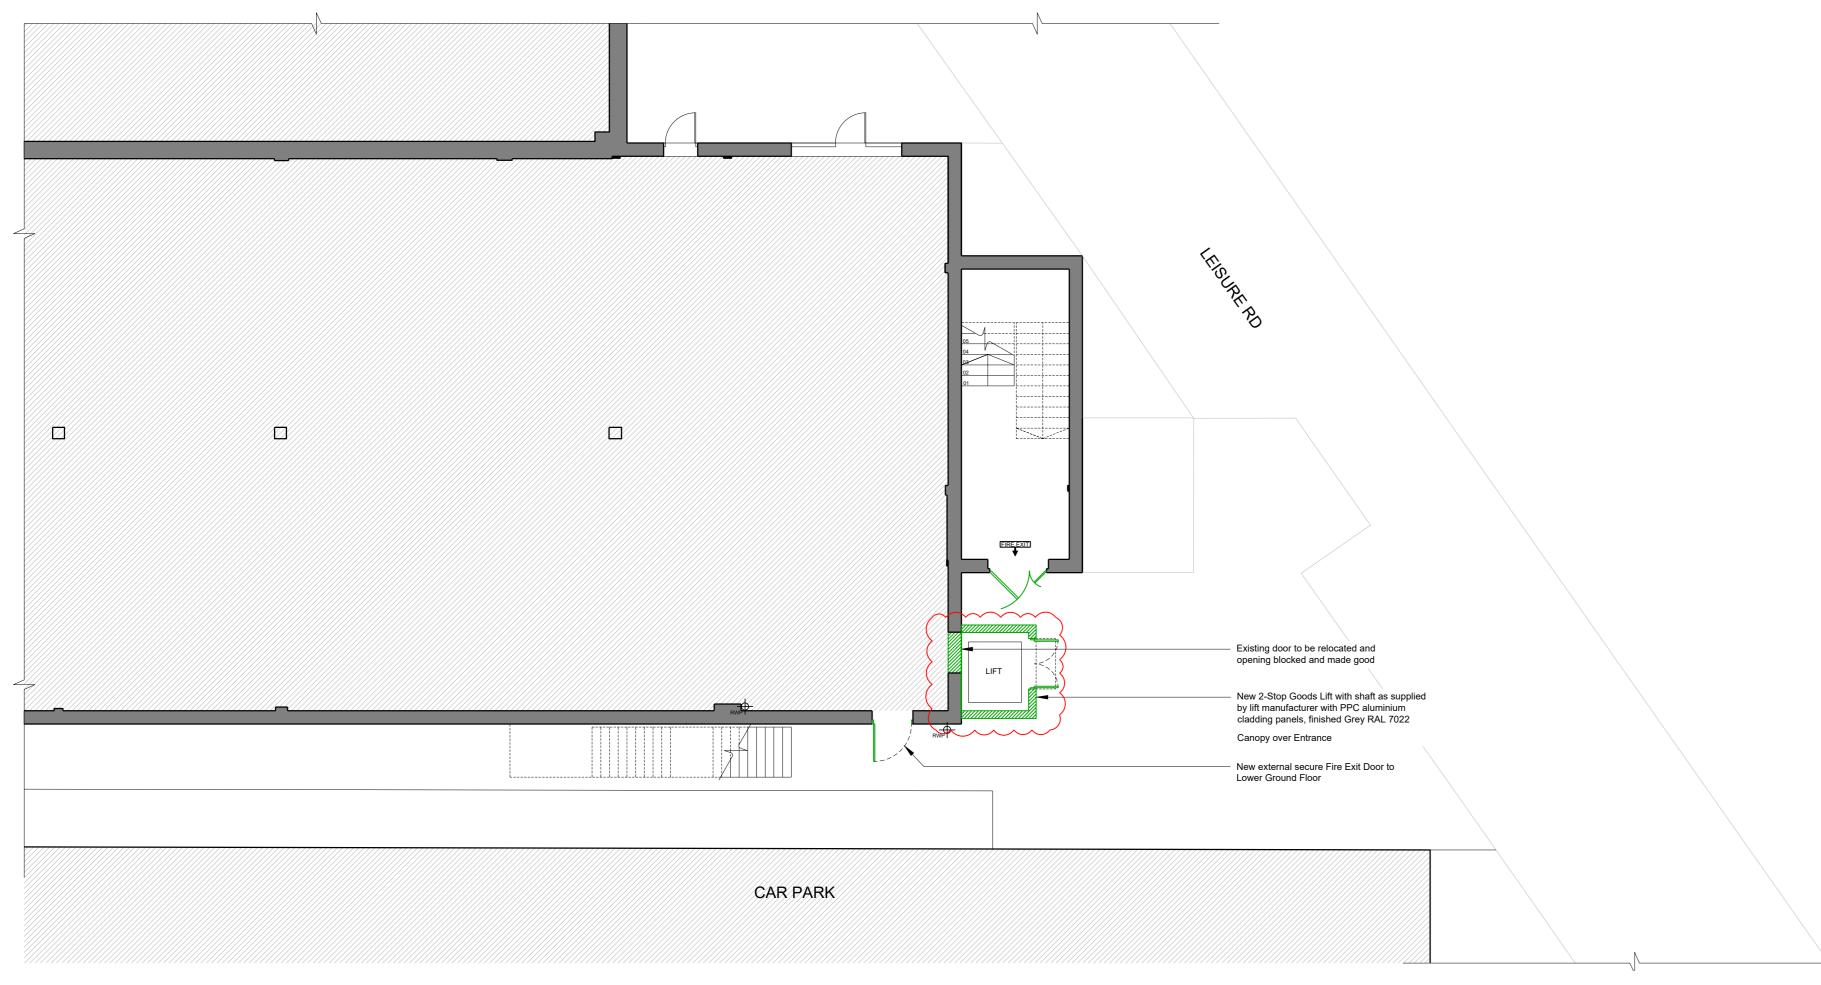

| ۸      | - Amendment to lift and window                    | SBD/GF  | 20.12.23 |
|--------|---------------------------------------------------|---------|----------|
| A      | annotations.  - New Fire compartment lobby added. | 3BD/GF  | 20.12.23 |
| RFV    | DESCRIPTION                                       | DR / CH | DATE     |
| 1 \L V | DECOIM HON                                        | DIT OIL | DAIL     |