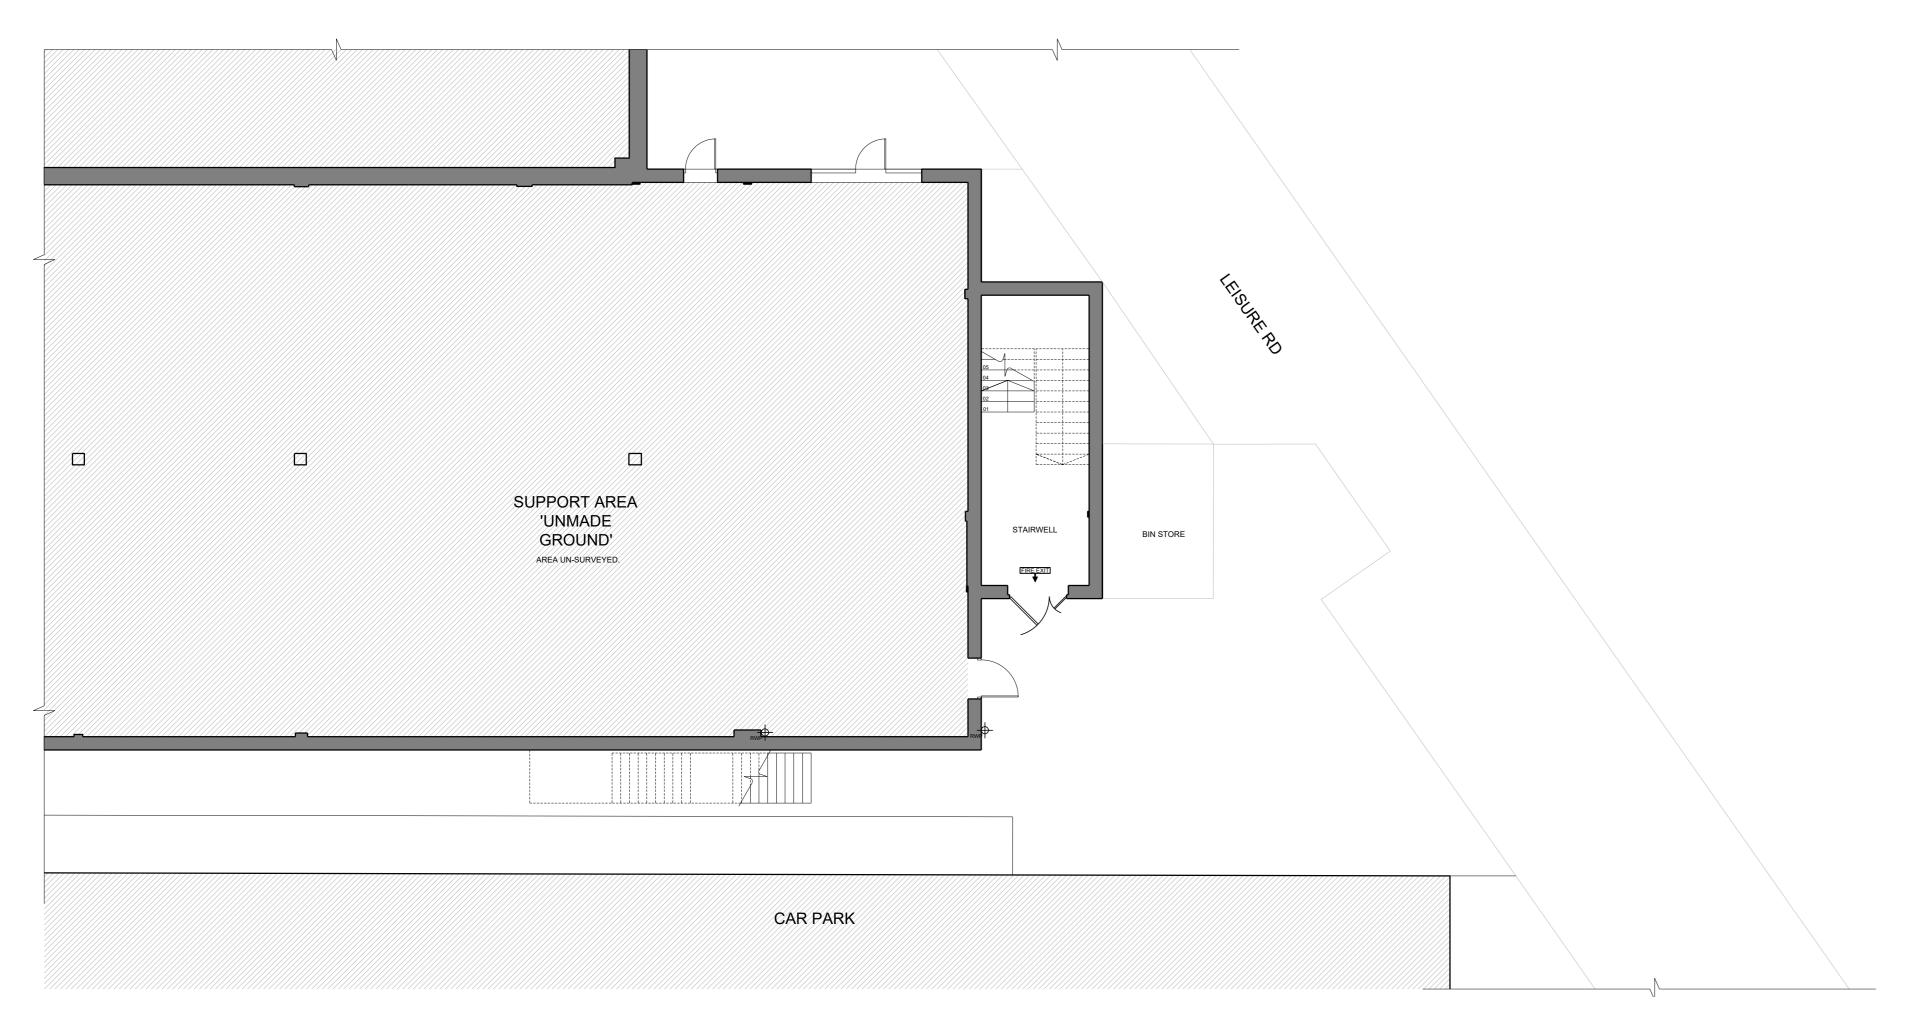

SCALE 1: 100

5 PLAN
Proposed Ground Floor Plan SCALE 1: 100

SCHEDULE OF AREAS

EXISTING SITE AREA

EXISTING BUILDING (GEA - m²)

EXISTING BUILDING (GIA - m²)

DRAWINGS BASED ON:
SURVEY - 02.08.2023

H&K OTHER - Tuffin Ferraby Taylor LLP B1223585-500 (Draft)



| ۸      | - Amendment to lift and window                    | SBD/GF  | 20.12.23 |
|--------|---------------------------------------------------|---------|----------|
| A      | annotations.  - New Fire compartment lobby added. | 3BD/GF  | 20.12.23 |
| RFV    | DESCRIPTION                                       | DR / CH | DATE     |
| 1 \L V | DECOIM HON                                        | DIT OIL | DAIL     |

STORE No 2373

NAME (PM): CHRIS FLANAGAN DATE: OCT 2023

SIGNATURE:

GENERAL NOTES:
All works are to be