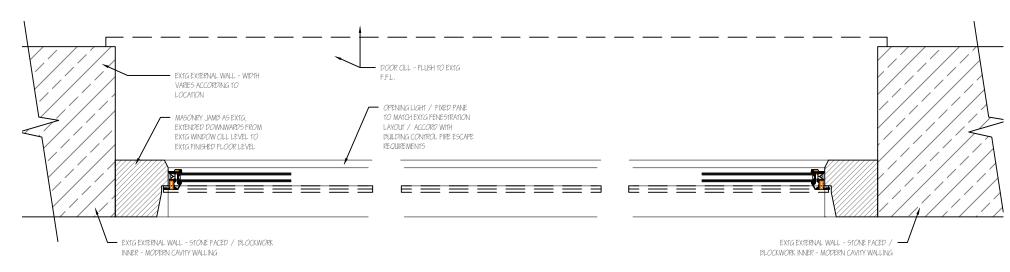

PROPOSED - REAR ELEVATION - TRIPLE WINDOW PLAN - SCALE 1:10 @ A3

PROPOSED - REAR ELEVATION - TRIPLE WINDOW PLAN - SCALE 1:5 @ A3

Scale 15 @ A3

Scale 1:10 @ A3

All dimensions to be checked on site by contractor prior to commencement of any & all works & manufacture of prefabricated items. Any discrepancy or query to be reported and clarified before any associated / all work proceeds. All construction to be in accordance with current relevant Trade and Professional Standards and Guidelines, Statutory requirements and product manufacturers specifications and details.