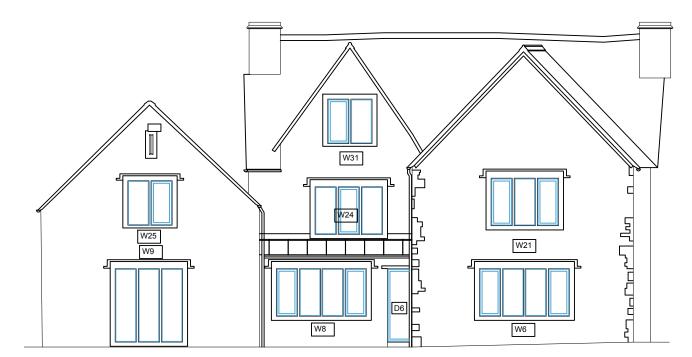

PROPOSED - PARTIAL PLAN - (REAR ELEVATION) - STABLE BLOCK - SCALE 1:100 @ A3
WINDOW 9 W9' - EXTG TRIPLE PANE WINDOW REPLACEMENT WITH TRIPLE PANE - BI-FOLDING - DOORS
PROPOSED REVISED (TO MATCH EXTG) MODERN STONE SURROUND - REPLACEMENT MODERN DOORS TO MATCH WINDOWS