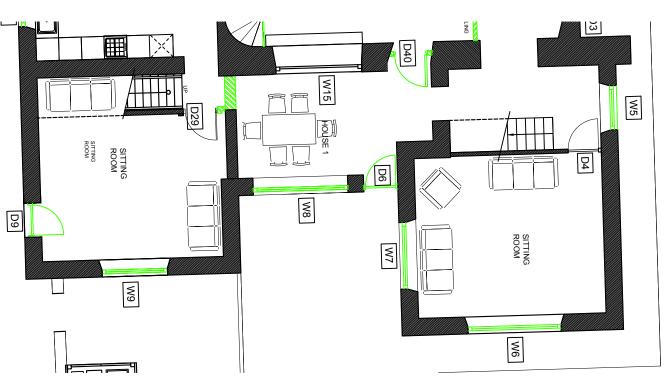

EXISTING - REAR ELEVATION - STABLE BLOCK - SCALE 1:100 @ A3

PROPOSED - REAR ELEVATION - STABLE BLOCK - SCALE 1:100 @ A3

EXISTING - PARTIAL PLAN - (REAR ELEVATION) - STABLE BLOCK - SCALE 1:100 @ A3 WINDOW 9 W9' - EXTG TRIPLE PANE WINDOW EXTG STONE SURROUND - RECENT MODERN RECONSTITUTED STONE REPLACEMENT. REPLACEMENT MODERN WINDOWS