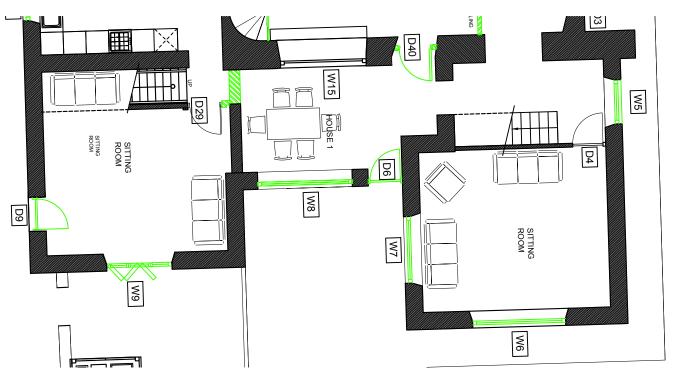

PROPOSED - PARTIAL PLAN - (REAR ELEVATION) - STABLE BLOCK - SCALE 1:100 @ A3
WINDOW 9 W9' - EXTG TRIPLE PANE WINDOW REPLACEMENT WITH TRIPLE PANE - BI-FOLDING - DOORS
PROPOSED REVISED (TO MATCH EXTG) MODERN STONE SURROUND - REPLACEMENT MODERN DOORS TO MATCH WINDOWS