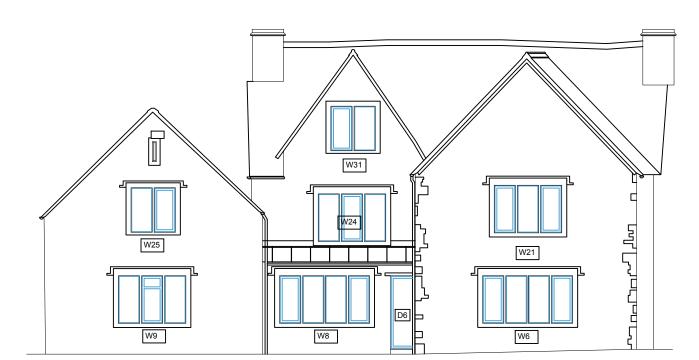

EXISTING - REAR ELEVATION - STABLE BLOCK - SCALE 1:100 @ A3

PROPOSED - REAR ELEVATION - STABLE BLOCK - SCALE 1:100 @ A3

EXISTING - PARTIAL PLAN - (REAR ELEVATION) - STABLE BLOCK - SCALE 1:100 @ A3 WINDOW 9 W9' - EXTG TRIPLE PANE WINDOW EXTG STONE SURROUND - RECENT MODERN RECONSTITUTED STONE REPLACEMENT. REPLACEMENT MODERN WINDOWS