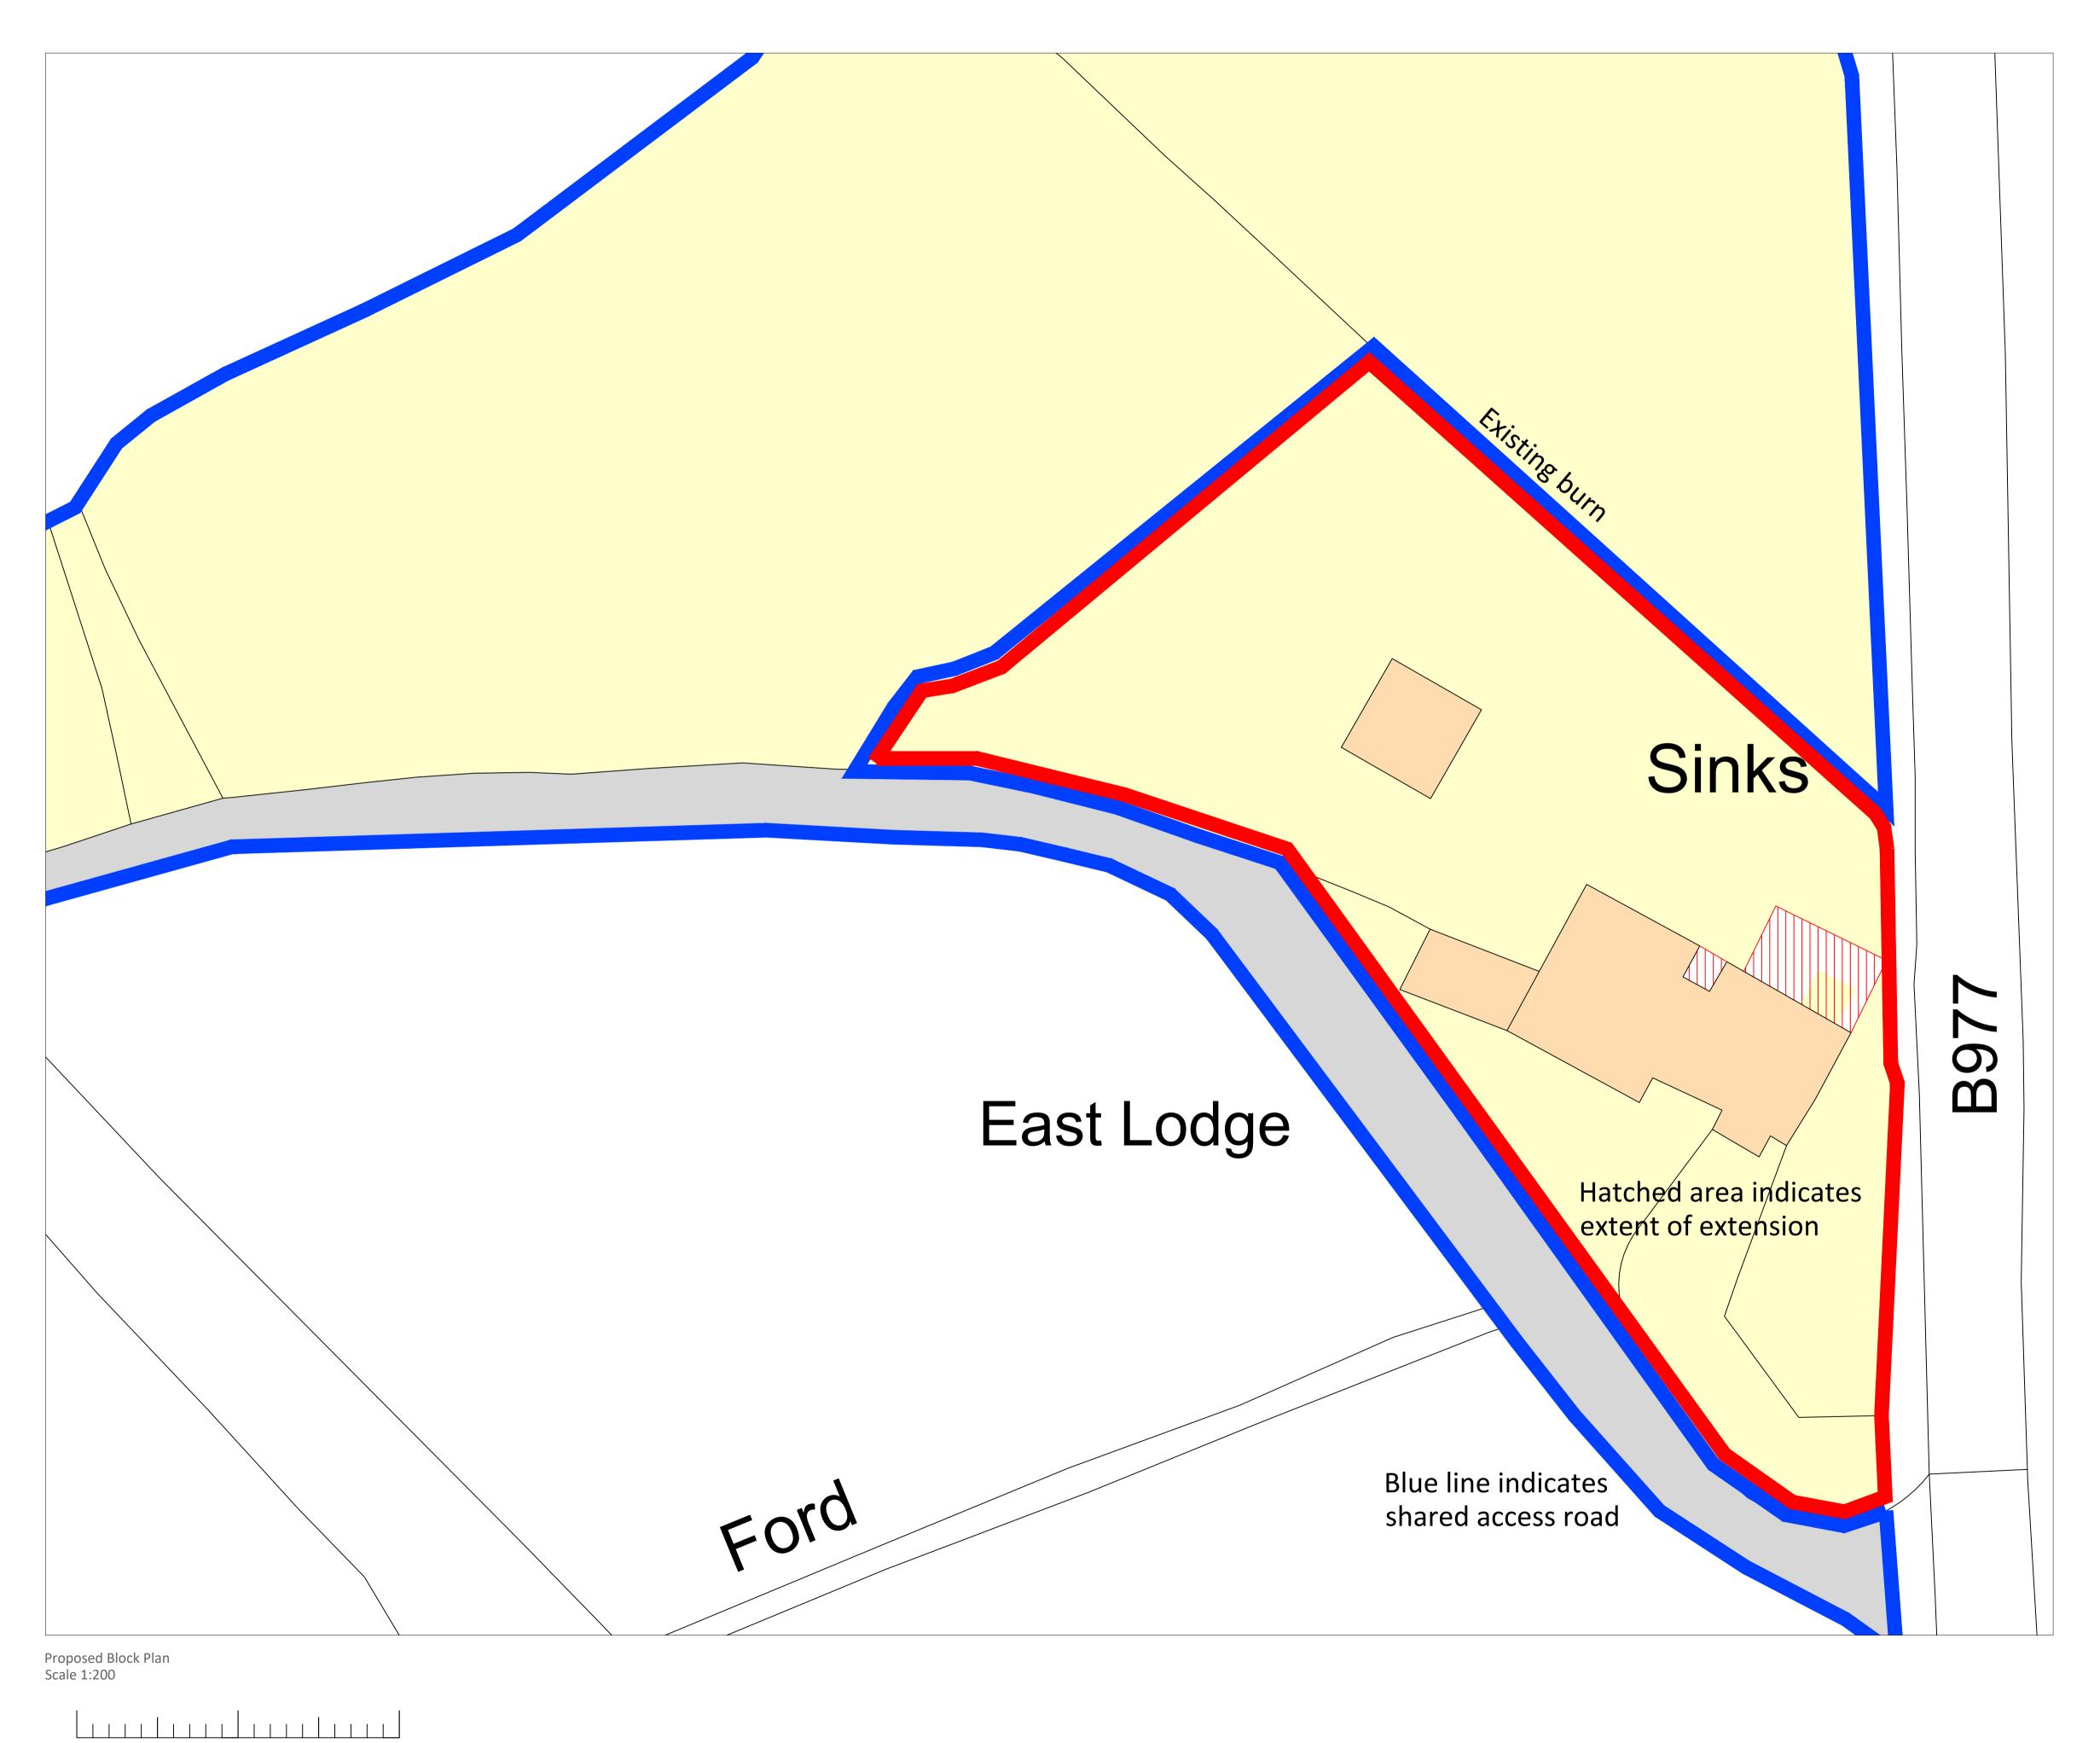

Revision B Issued to Planning Revision A Issued to Planning & Building Control

Development at East Lodge, Behelvie,

Aberdeenshire, AB23 8YU

**Drawing Title:**Proposed Block Plan

Scale: 1:200 @ A1

12th February 2024

RS **Drawing Number:** AD 1719 / BP01 Rev B

Drawn:

Website: www.all-design.co.uk

12.02.24 RS 08.02.24 RS

Aberdeen Innovation Park

Telephone: 01224 701576

All Design Architectural Services

Campus 2, James Gregory Centre Bridge of Don, Aberdeen, AB22 8GU