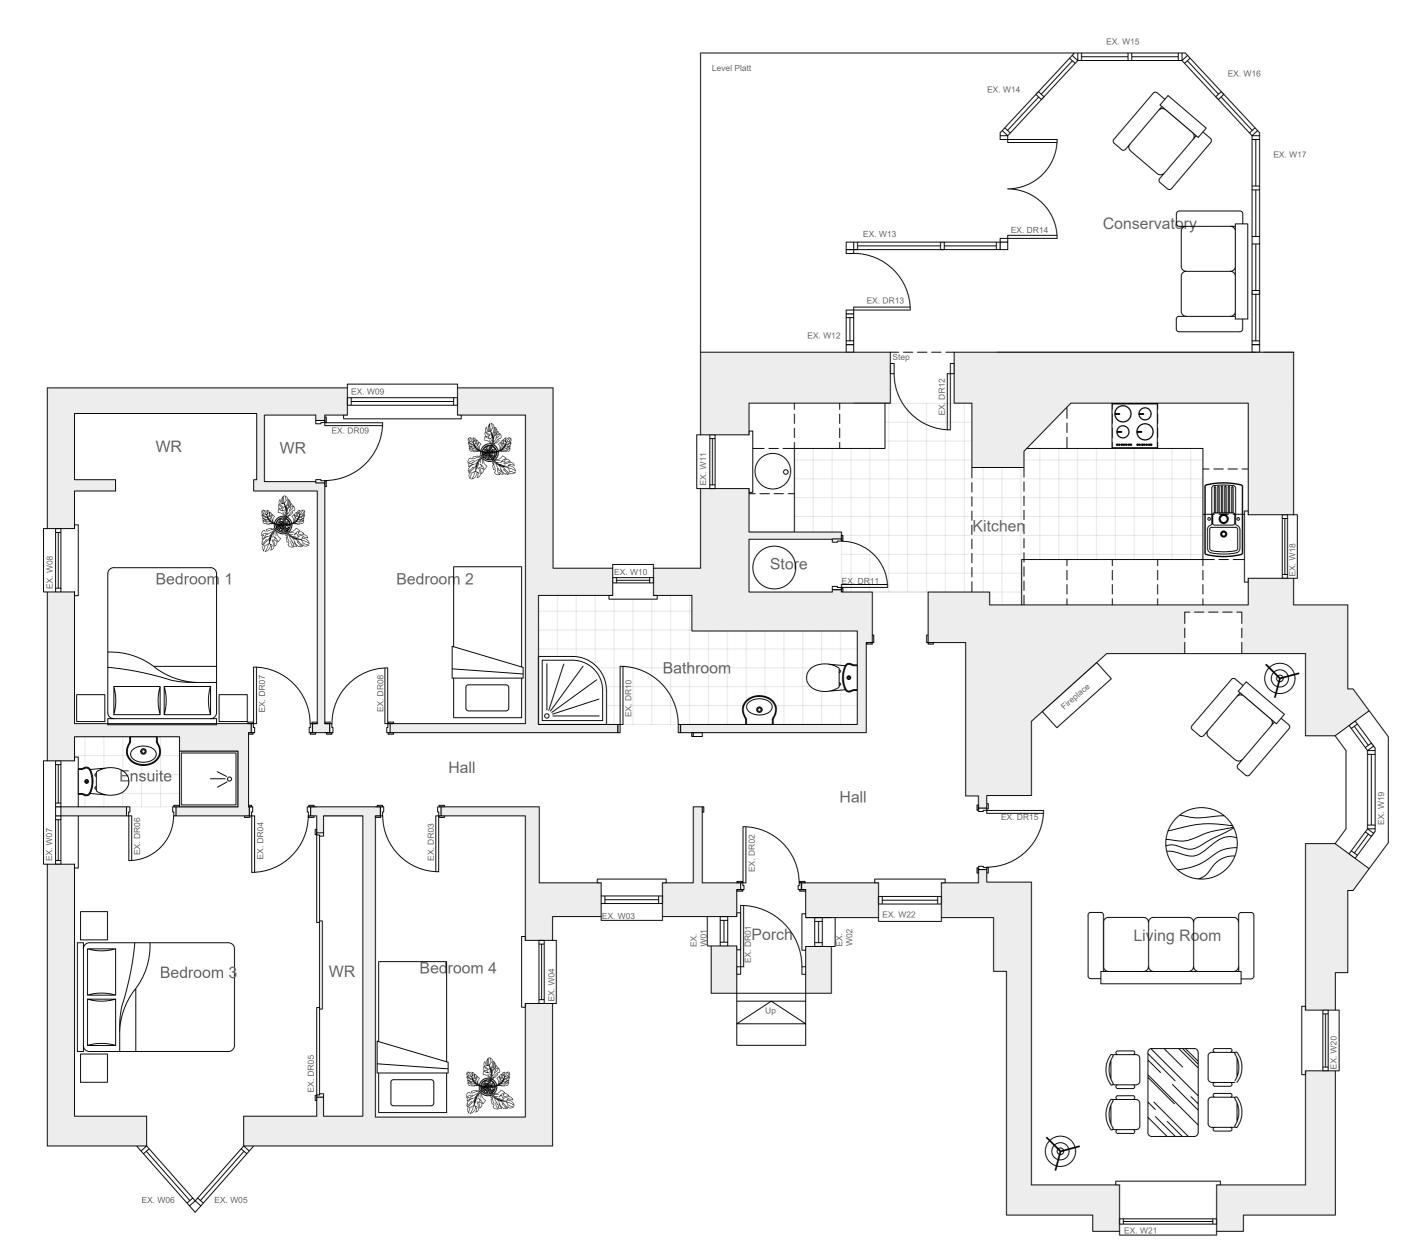

Existing Floor Plan Scale 1:50

This drawing is the property of All Design (Scotland) Limited. Copyright is reserved by All Design (Scotland) Limited and the drawing is issued on the condition that it is not copied either wholly or in part without the consent in writing of All Design (Scotland) Limited.

Figured dimensions take preferrence. Do not scale from this drawing. All dimensions to be checked on site by Main Contractor before commencement of any work, shop drawings or manufacture of components. Dimensions are in millimetres unless otherwise specified. Any discrepancies to be referred to this office for decision. This drawing is to be read in conjunction with the specification (when applicable). All drainage lines are assumed until verified on site by Main Contractor.

For kitchen and utility units, all dimensions (plan and vertical) must be taken on site prior to manufacture by kitchen and utility unit . manufacturer.

These drawings are to be read in conjunction with: AD 1719 / 01, BP01, 03, 04, 05, 06, 07 & 08