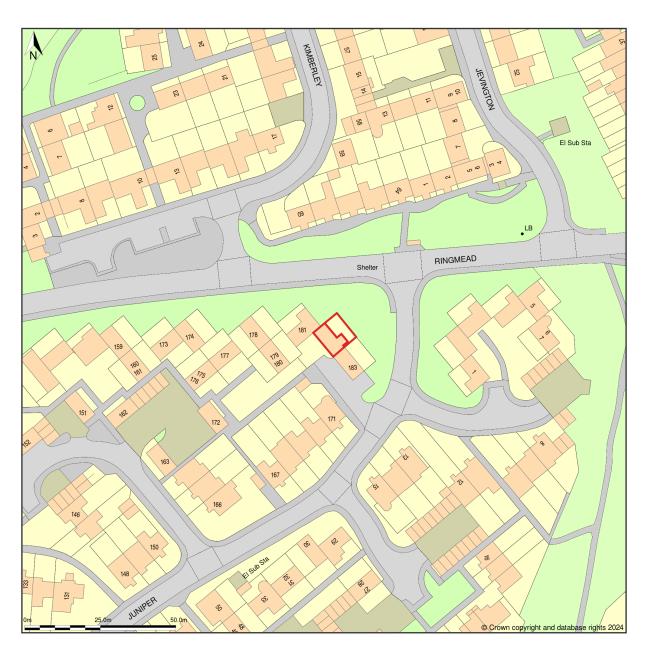

## 👬 Buy A Plan<sup>®</sup>

Location Plan shows area bounded by: 487100.78, 166250.78 487300.78, 166450.78 (at a scale of 1:1250), OSGridRef: SU87206635. The representation of a road, track or path is no evidence of a right of way. The representation of features as lines is no evidence of a property boundary.

Produced on 5th Feb 2024 from the Ordnance Survey National Geographic Database and incorporating surveyed revision available at this date. Reproduction in whole or part is prohibited without the prior permission of Ordnance Survey. © Crown copyright 2024. Supplied by www.buyaplan.co.uk a licensed Ordnance Survey partner (100053143). Unique plan reference: #00876557-8BF697.