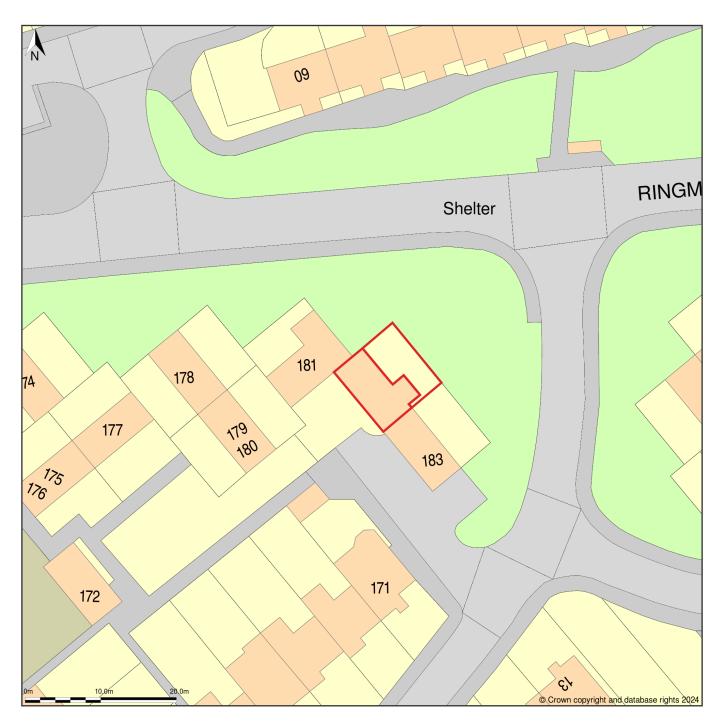

## 182, Juniper, Bracknell, Bracknell Forest, RG12 7ZE

Site Plan (also called a Block Plan) shows area bounded by: 487155.94, 166305.94 487245.94, 166395.94 (at a scale of 1:500), OSGridRef: SU87206635. The representation of a road, track or path is no evidence of a right of way. The representation of features as lines is no evidence of a property boundary.

Produced on 5th Feb 2024 from the Ordnance Survey National Geographic Database and incorporating surveyed revision available at this date. Reproduction in whole or part is prohibited without the prior permission of Ordnance Survey. © Crown copyright 2024. Supplied by www.buyaplan.co.uk a licensed Ordnance Survey partner (100053143). Unique plan reference: #00876556-AD84C0.