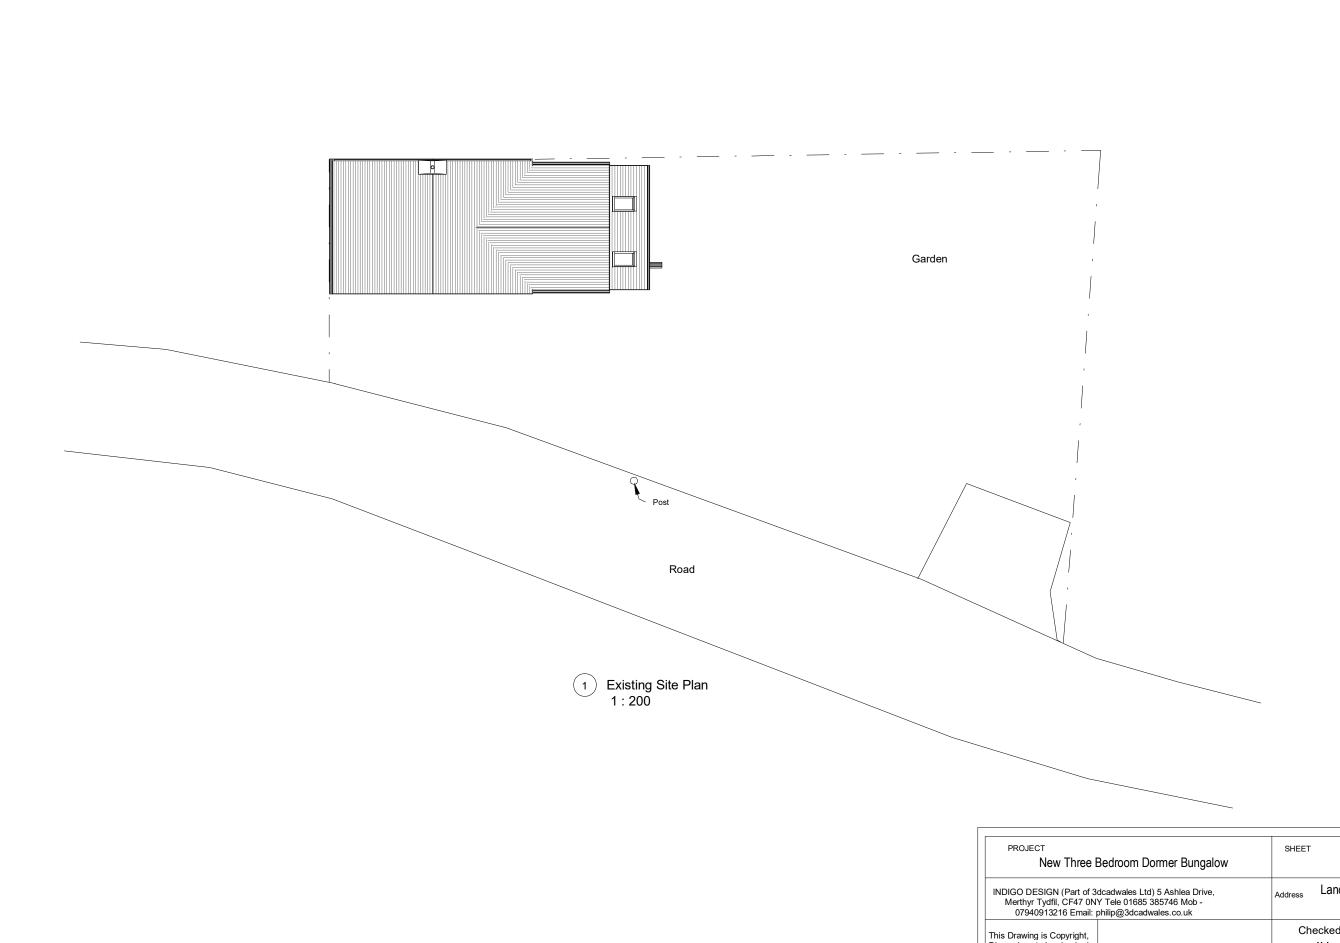

BS-02

Planning Approval

| PROJECT New Three Bedroom Dormer Bungalow                                                                                                                |                  | SHEET Existing Site Plan                                  |       |                |                         |
|----------------------------------------------------------------------------------------------------------------------------------------------------------|------------------|-----------------------------------------------------------|-------|----------------|-------------------------|
| INDIGO DESIGN (Part of 3dcadwales Ltd) 5 Ashlea Drive,<br>Merthyr Tydfil, CF47 0NY Tele 01685 385746 Mob -<br>07940913216 Email: philip@3dcadwales.co.uk |                  | Address Land Adjoining 70 Bailey Street, Deri<br>CF81 9HW |       |                |                         |
| This Drawing is Copyright,<br>Dimensions to be checked<br>on site and not scaled from<br>this drawing                                                    |                  | Checked by<br>JH                                          |       | Drawn by<br>PH | Scale (@ A3)<br>1 : 200 |
|                                                                                                                                                          | Indigo 3d Design | Rev No                                                    | Issue | Description    | Date 15/01/2024         |
| PURPOSE OF ISSUE                                                                                                                                         | DRWAING NUMBER   |                                                           | 13300 |                | 13/01/2024              |
| Planning Approval                                                                                                                                        | BS-03            |                                                           |       |                |                         |