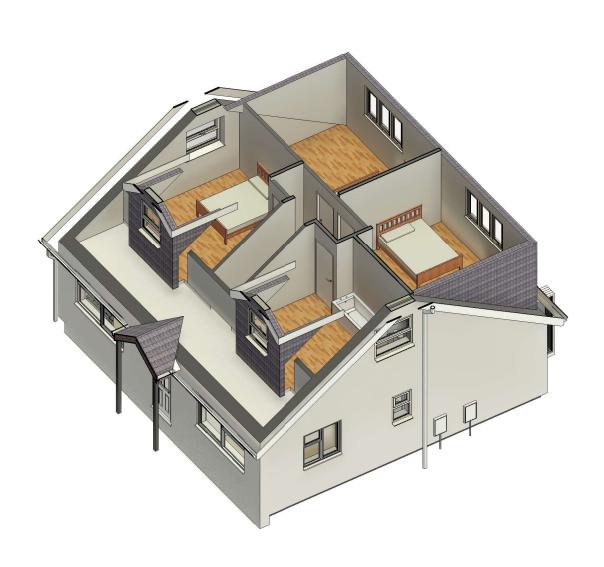

1 Cutaway First Floor

2 Cutaway Ground Floor

| IDIGO DESIGN (Part of 3dcadwales Ltd) 5 Ashlea Drive, |
|-------------------------------------------------------|
| Merthyr Tydfil, CF47 0NY Tele 01685 385746 Mob -      |
| 07940913216 Email: philip@3dcadwales.co.uk            |

This Drawing is Copyright, Dimensions to be checked on site and not scaled from this drawing

PURPOSE OF ISSUE
Planning Approval

DRWAING NUMBER

BS-07

PROJECT

New Three Bedroom Dormer Bungalow

SHEET

Cutaway

Address Land Adjoining 70 Bailey Street,
Deri CF81 9HW

Checked by Drawn by Scale (@ A3)

JH PH

| Rev No | Description | Date       |
|--------|-------------|------------|
| Α      | Issue       | 15/01/2024 |
|        |             |            |
|        |             |            |
|        |             |            |
|        |             |            |
|        |             |            |
|        |             |            |