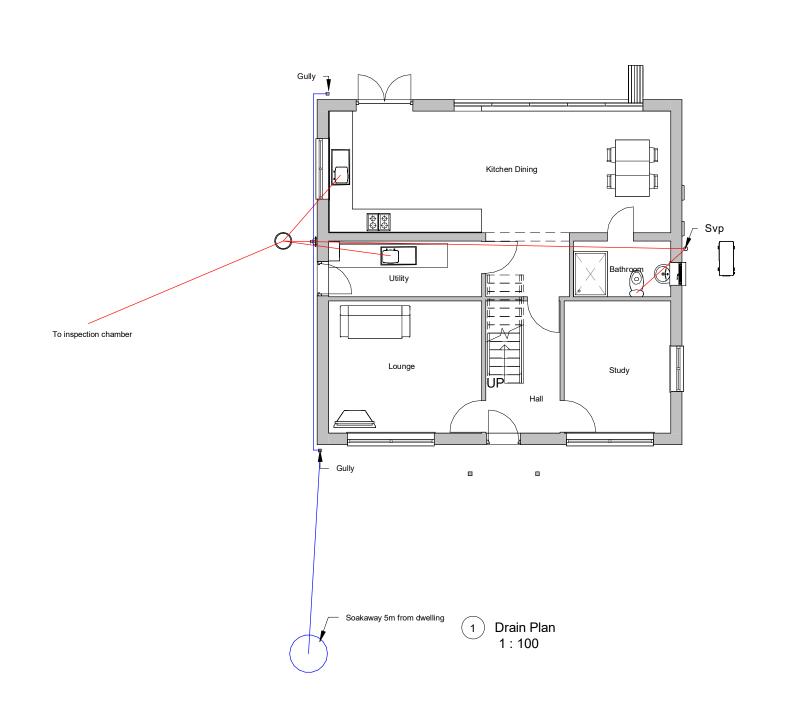

PURPOSE OF ISSUE

DRWAING NUMBER
BS-06

Planning Approval

PROJECT

New Three Bedroom Dormer Bungalow

SHEET

Drain plan

Address Land Adjoining 70 Bailey Street,
Deri CF81 9HW

Checked by Drawn by Scale (@ A3)

JH PH 1: 100

| Rev No | Description | Date       |
|--------|-------------|------------|
| Α      | Issue       | 15/01/2024 |
|        |             |            |
|        |             |            |
|        |             |            |
|        |             |            |
|        |             |            |
|        |             |            |