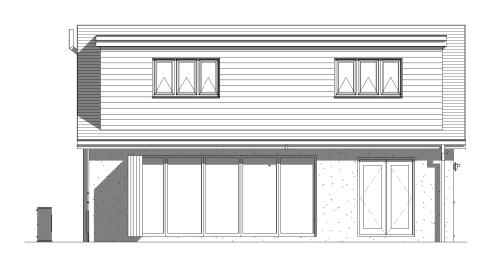

Rear Elevation 1:100

Side 1 Elevation 1: 100

1 Front Elevation 1:100

Side 2 Elevation 1: 100

| Existing<br>Element  | Materials and finishes                   |
|----------------------|------------------------------------------|
| Roof                 | Interlocking concrete tiles, dormer EPDM |
| Walls                | Render, dormer cladding                  |
| Doors                | White PVCu                               |
| Windows              | White PVCu                               |
| Fascias &<br>Soffits | White PVCu                               |
| Gutters & downpipes  | White PVCu                               |
| Boundary             | Timber Fence & Stone Wall                |

| PROJECT New Three Bedroom Dormer Bungalow                                             |                                                                                        |   | SHEET Elevations |          |                             |                       |
|---------------------------------------------------------------------------------------|----------------------------------------------------------------------------------------|---|------------------|----------|-----------------------------|-----------------------|
| Merthyr Tydfil, CF47 0N                                                               | dcadwales Ltd) 5 Ashlea Drive,<br>Y Tele 01685 385746 Mob -<br>philip@3dcadwales.co.uk | A | Address La       | and Adjo | ining 70 Bailey<br>CF81 9HW | / Street, Deri        |
| This Drawing is Copyright,<br>Dimensions to be checked<br>on site and not scaled from | L'OID                                                                                  |   | Check<br>JH      | ed by    | Drawn by<br>PH              | Scale (@ A3)<br>1:100 |
| this drawing                                                                          | Indigo 3d Design                                                                       |   | Rev No<br>A      | Issue    | Description                 | Date 15/01/2024       |
| PURPOSE OF ISSUE                                                                      | DRWAING NUMBER                                                                         |   |                  |          |                             |                       |

BS-02

Planning Approval

| PROJECT New Three Bedroom Dormer Bungalow                                                                                                                |                  | SHEET Existing Site Plan                                  |       |                |                         |
|----------------------------------------------------------------------------------------------------------------------------------------------------------|------------------|-----------------------------------------------------------|-------|----------------|-------------------------|
| INDIGO DESIGN (Part of 3dcadwales Ltd) 5 Ashlea Drive,<br>Merthyr Tydfil, CF47 0NY Tele 01685 385746 Mob -<br>07940913216 Email: philip@3dcadwales.co.uk |                  | Address Land Adjoining 70 Bailey Street, Deri<br>CF81 9HW |       |                |                         |
| This Drawing is Copyright,<br>Dimensions to be checked<br>on site and not scaled from<br>this drawing                                                    |                  | Checked by<br>JH                                          |       | Drawn by<br>PH | Scale (@ A3)<br>1 : 200 |
|                                                                                                                                                          | Indigo 3d Design | Rev No                                                    | Issue | Description    | Date 15/01/2024         |
| PURPOSE OF ISSUE                                                                                                                                         | DRWAING NUMBER   |                                                           | 13300 |                | 13/01/2024              |
| Planning Approval                                                                                                                                        | BS-03            |                                                           |       |                |                         |