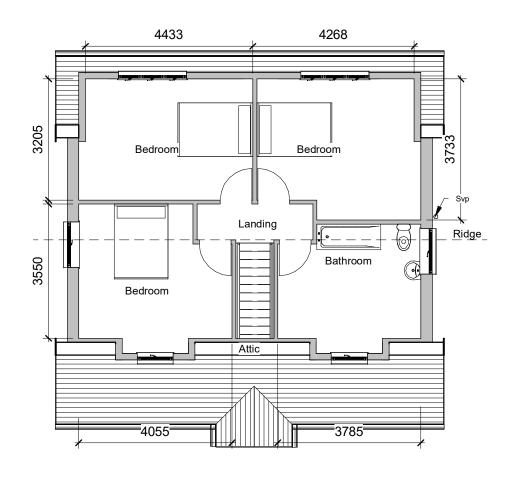

2 First Floor 1: 100

| PROJECT New Three Bedroom Dormer Bungalow                                                                                                                |                  | SHEET   | SHEET Floor Plans                                         |                |                       |  |
|----------------------------------------------------------------------------------------------------------------------------------------------------------|------------------|---------|-----------------------------------------------------------|----------------|-----------------------|--|
| INDIGO DESIGN (Part of 3dcadwales Ltd) 5 Ashlea Drive,<br>Merthyr Tydfil, CF47 0NY Tele 01685 385746 Mob -<br>07940913216 Email: philip@3dcadwales.co.uk |                  | Address | Address Land Adjoining 70 Bailey Street, Deri<br>CF81 9HW |                |                       |  |
| This Drawing is Copyright,<br>Dimensions to be checked<br>on site and not scaled from<br>this drawing                                                    |                  |         | cked by<br>JH                                             | Drawn by<br>PH | Scale (@ A3)<br>1:100 |  |
|                                                                                                                                                          | Indigo 3d Design | Rev No  | Issue                                                     | Description    | Date 15/01/2024       |  |
| PURPOSE OF ISSUE                                                                                                                                         | DRWAING NUMBER   |         |                                                           |                |                       |  |
| Planning Approval                                                                                                                                        | BS-01            |         |                                                           |                |                       |  |