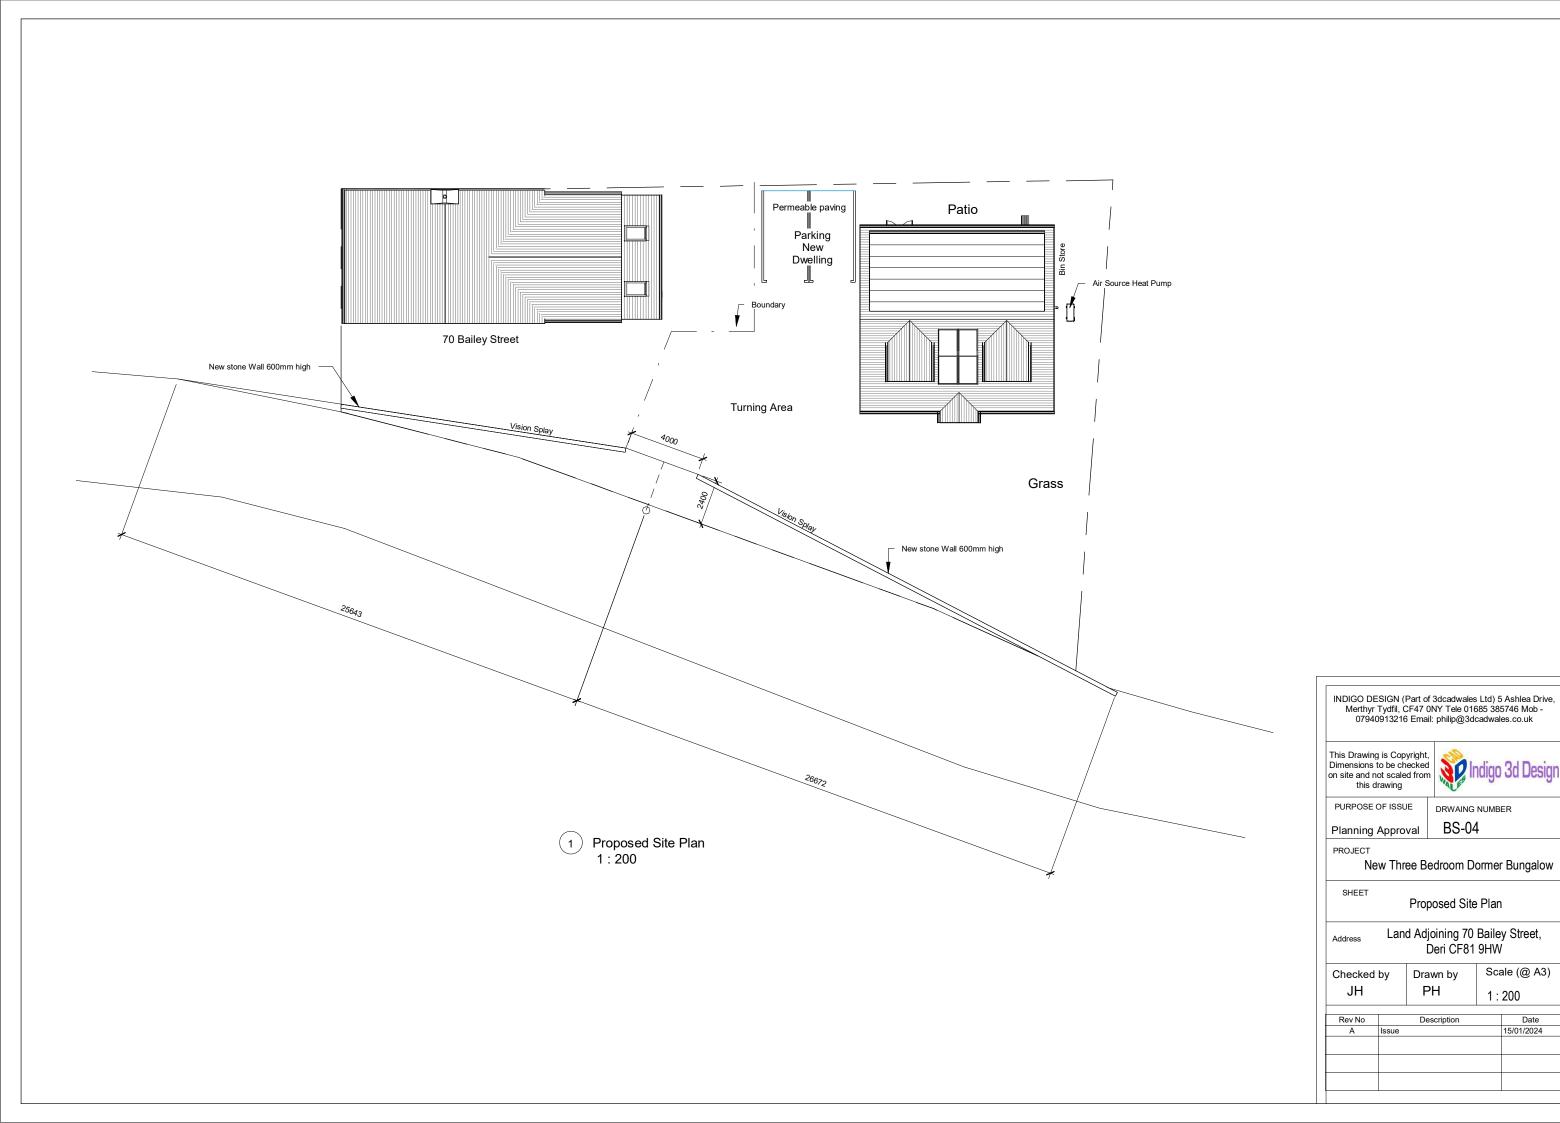

Address Land Adjoining 70 Bailey Street,
Deri CF81 9HW

Checked by Drawn by Scale (@ A3)

JH PH 1: 100

| Description | Date          |
|-------------|---------------|
| )           | 15/01/2024    |
|             |               |
|             |               |
|             |               |
|             |               |
|             |               |
|             |               |
|             | Description e |