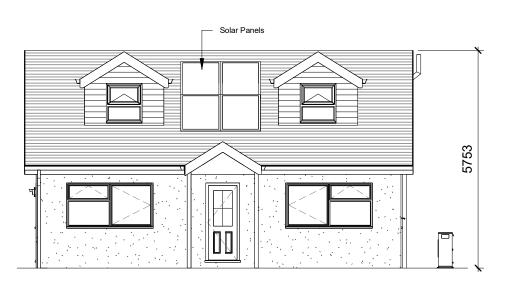

Rear Elevation 1:100

Side 1 Elevation 1: 100

1 Front Elevation 1:100

Side 2 Elevation 1: 100

| Existing<br>Element  | Materials and finishes                   |
|----------------------|------------------------------------------|
| Roof                 | Interlocking concrete tiles, dormer EPDM |
| Walls                | Render, dormer cladding                  |
| Doors                | White PVCu                               |
| Windows              | White PVCu                               |
| Fascias &<br>Soffits | White PVCu                               |
| Gutters & downpipes  | White PVCu                               |
| Boundary             | Timber Fence & Stone Wall                |

| PROJECT New Three Bedroom Dormer Bungalow                                             |                                                                                        |   | SHEET Elevations |          |                             |                       |
|---------------------------------------------------------------------------------------|----------------------------------------------------------------------------------------|---|------------------|----------|-----------------------------|-----------------------|
| Merthyr Tydfil, CF47 0N                                                               | dcadwales Ltd) 5 Ashlea Drive,<br>Y Tele 01685 385746 Mob -<br>philip@3dcadwales.co.uk | A | Address La       | and Adjo | ining 70 Bailey<br>CF81 9HW | / Street, Deri        |
| This Drawing is Copyright,<br>Dimensions to be checked<br>on site and not scaled from | L'OID                                                                                  |   | Check<br>JH      | ed by    | Drawn by<br>PH              | Scale (@ A3)<br>1:100 |
| this drawing                                                                          | Indigo 3d Design                                                                       |   | Rev No<br>A      | Issue    | Description                 | Date 15/01/2024       |
| PURPOSE OF ISSUE                                                                      | DRWAING NUMBER                                                                         |   |                  |          |                             |                       |