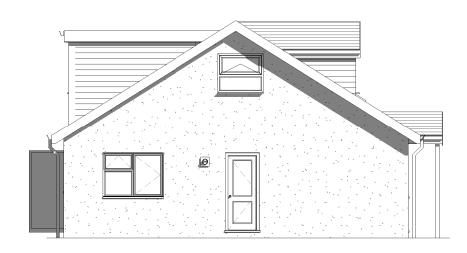

Rear Elevation 1:100

Side 1 Elevation 1: 100

1 Front Elevation 1:100

Side 2 Elevation 1: 100

| Existing<br>Element  | Materials and finishes                   |
|----------------------|------------------------------------------|
| Roof                 | Interlocking concrete tiles, dormer EPDM |
| Walls                | Render, dormer cladding                  |
| Doors                | White PVCu                               |
| Windows              | White PVCu                               |
| Fascias &<br>Soffits | White PVCu                               |
| Gutters & downpipes  | White PVCu                               |
| Boundary             | Timber Fence & Stone Wall                |

| PROJECT New Three Bedroom Dormer Bungalow                                             |                                                                                        |   | SHEET Elevations |          |                             |                       |
|---------------------------------------------------------------------------------------|----------------------------------------------------------------------------------------|---|------------------|----------|-----------------------------|-----------------------|
| Merthyr Tydfil, CF47 0N                                                               | dcadwales Ltd) 5 Ashlea Drive,<br>Y Tele 01685 385746 Mob -<br>philip@3dcadwales.co.uk | A | Address La       | and Adjo | ining 70 Bailey<br>CF81 9HW | / Street, Deri        |
| This Drawing is Copyright,<br>Dimensions to be checked<br>on site and not scaled from | L'OID                                                                                  |   | Check<br>JH      | ed by    | Drawn by<br>PH              | Scale (@ A3)<br>1:100 |
| this drawing                                                                          | Indigo 3d Design                                                                       |   | Rev No<br>A      | Issue    | Description                 | Date 15/01/2024       |
| PURPOSE OF ISSUE                                                                      | DRWAING NUMBER                                                                         |   |                  |          |                             |                       |

BS-02

Planning Approval

| PROJECT New Three Bedroom Dormer Bungalow                                                                                                                |                  | SHEET Existing Site Plan                                  |       |                |                         |
|----------------------------------------------------------------------------------------------------------------------------------------------------------|------------------|-----------------------------------------------------------|-------|----------------|-------------------------|
| INDIGO DESIGN (Part of 3dcadwales Ltd) 5 Ashlea Drive,<br>Merthyr Tydfil, CF47 0NY Tele 01685 385746 Mob -<br>07940913216 Email: philip@3dcadwales.co.uk |                  | Address Land Adjoining 70 Bailey Street, Deri<br>CF81 9HW |       |                |                         |
| This Drawing is Copyright,<br>Dimensions to be checked<br>on site and not scaled from<br>this drawing                                                    |                  | Checked by<br>JH                                          |       | Drawn by<br>PH | Scale (@ A3)<br>1 : 200 |
|                                                                                                                                                          | Indigo 3d Design | Rev No                                                    | Issue | Description    | Date 15/01/2024         |
| PURPOSE OF ISSUE                                                                                                                                         | DRWAING NUMBER   |                                                           | 13300 |                | 13/01/2024              |
| Planning Approval                                                                                                                                        | BS-03            |                                                           |       |                |                         |