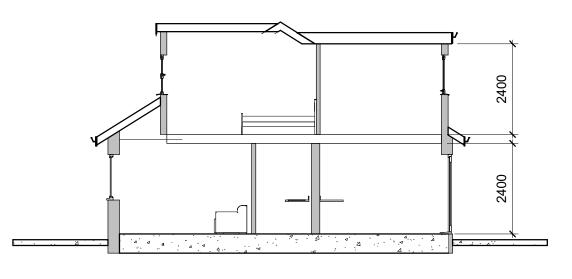

A Proposed Section A 1: 100

B Proposed Section B 1:100

INDIGO DESIGN (Part of 3dcadwales Ltd) 5 Ashlea Drive, Merthyr Tydfil, CF47 0NY Tele 01685 385746 Mob -07940913216 Email: philip@3dcadwales.co.uk

This Drawing is Copyright, Dimensions to be checked on site and not scaled from this drawing

PURPOSE OF ISSUE

DRWAING NUMBER

Planning Approval

BS-05

PROJECT

New Three Bedroom Dormer Bungalow

SHEET

Sections

Address Land Adjoining 70 Bailey Street,
Deri CF81 9HW

Checked by Drawn by Scale (@ A3)

JH PH 1: 100

| Description | Date          |
|-------------|---------------|
| )           | 15/01/2024    |
|             |               |
|             |               |
|             |               |
|             |               |
|             |               |
|             |               |
|             | Description e |