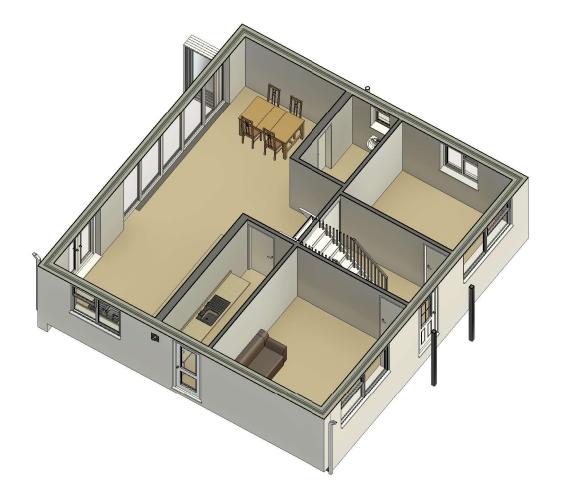

1 Cutaway First Floor

2 Cutaway Ground Floor

| IDIGO DESIGN (Part of 3dcadwales Ltd) 5 Ashlea Drive, |
|-------------------------------------------------------|
| Merthyr Tydfil, CF47 0NY Tele 01685 385746 Mob -      |
| 07940913216 Email: philip@3dcadwales.co.uk            |

This Drawing is Copyright, Dimensions to be checked on site and not scaled from this drawing

PURPOSE OF ISSUE
Planning Approval

DRWAING NUMBER

BS-07

PROJECT

New Three Bedroom Dormer Bungalow

SHEET

Cutaway