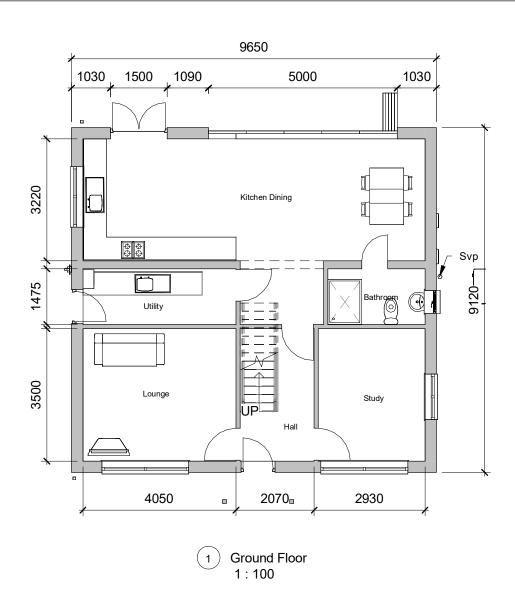

2 First Floor 1: 100

| PROJECT New Three Bedroom Dormer Bungalow                                                                                                                |                  | SHEET   | SHEET Floor Plans                                         |                |                       |  |
|----------------------------------------------------------------------------------------------------------------------------------------------------------|------------------|---------|-----------------------------------------------------------|----------------|-----------------------|--|
| INDIGO DESIGN (Part of 3dcadwales Ltd) 5 Ashlea Drive,<br>Merthyr Tydfil, CF47 0NY Tele 01685 385746 Mob -<br>07940913216 Email: philip@3dcadwales.co.uk |                  | Address | Address Land Adjoining 70 Bailey Street, Deri<br>CF81 9HW |                |                       |  |
| This Drawing is Copyright,<br>Dimensions to be checked<br>on site and not scaled from<br>this drawing                                                    |                  |         | cked by<br>JH                                             | Drawn by<br>PH | Scale (@ A3)<br>1:100 |  |
|                                                                                                                                                          | Indigo 3d Design | Rev No  | Issue                                                     | Description    | Date 15/01/2024       |  |
| PURPOSE OF ISSUE                                                                                                                                         | DRWAING NUMBER   |         |                                                           |                |                       |  |
| Planning Approval                                                                                                                                        | BS-01            |         |                                                           |                |                       |  |