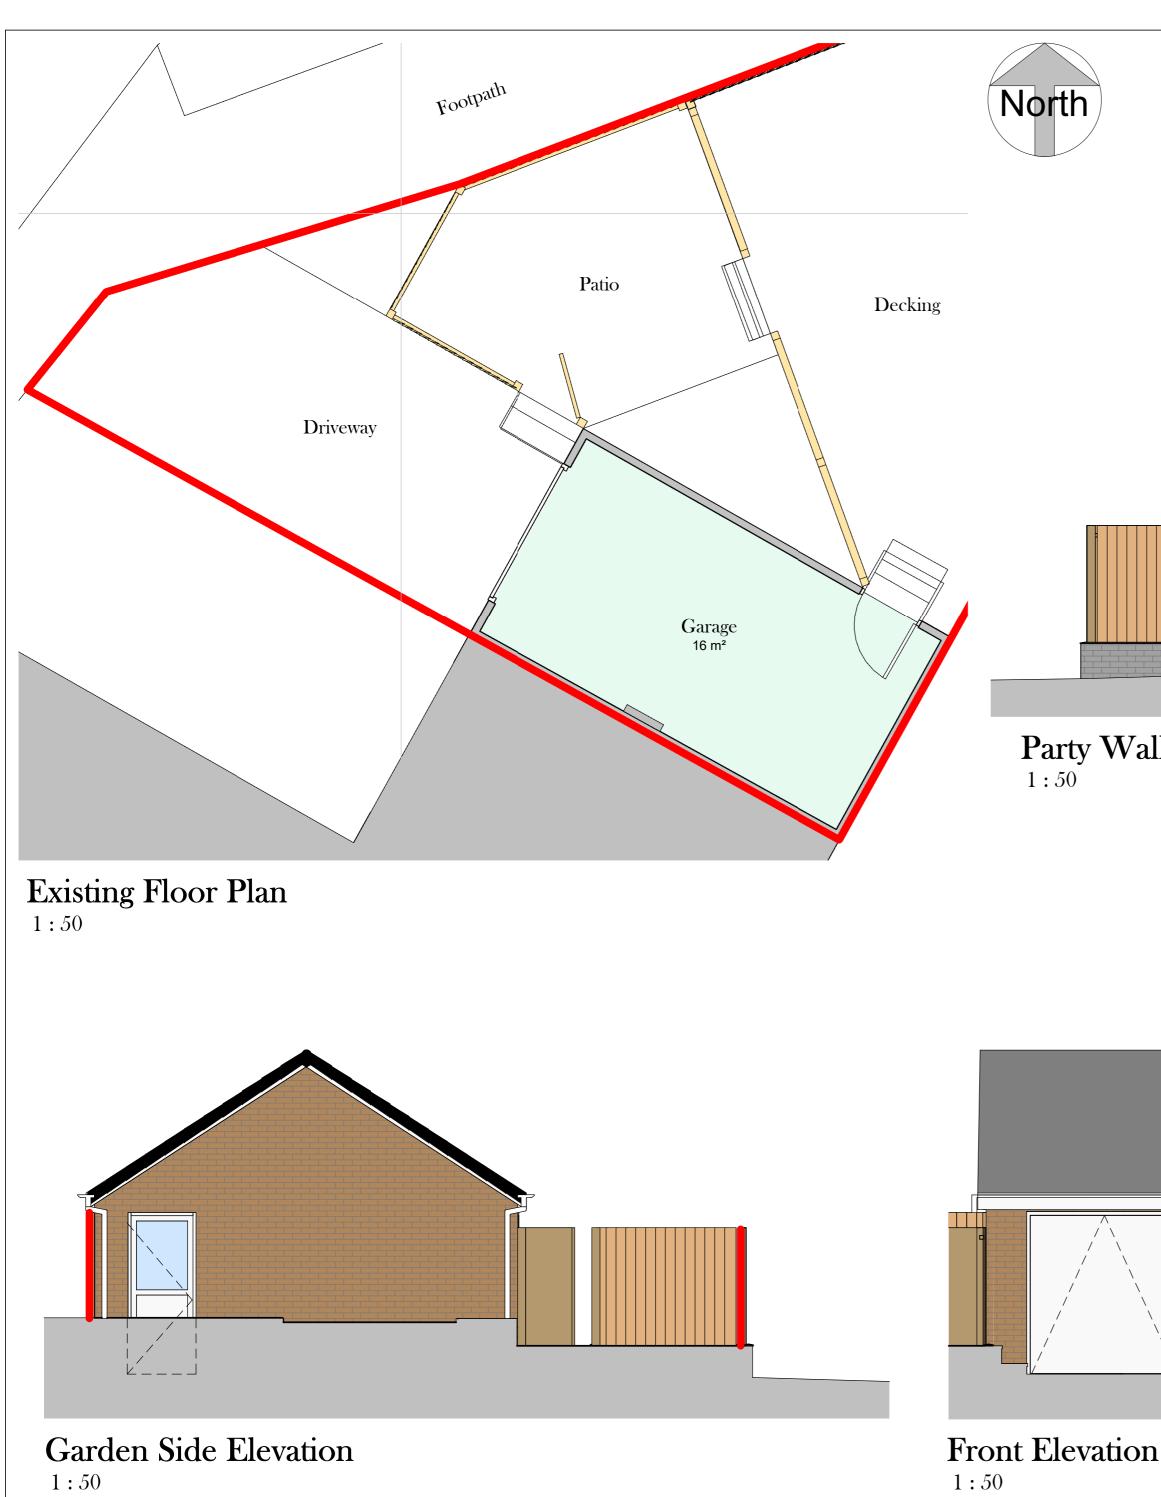

| ll (Garage) Ele | Om 1m 2m 3m<br>VISUAL SCALE 1:50 @ A2 | 1. Tile   2. Brid   3. UP'   4. UP'   5. Stee                                                                   | MATERIALS KEY<br>ed Roof<br>ek walls with buff finish<br>VC fascia & soffits in white<br>VC gutter & rainwater downpipes in w<br>el up & over garage door in white<br>VC door in white | hite |
|-----------------|---------------------------------------|-----------------------------------------------------------------------------------------------------------------|----------------------------------------------------------------------------------------------------------------------------------------------------------------------------------------|------|
|                 |                                       | altera                                                                                                          | PLANNING<br>ge conversion & pa<br>ations @ 89 Wood                                                                                                                                     | side |
|                 | <b>Rear Elevation</b> $1:50$          | Drive, Newbridge, NP11<br>4NP<br>TITLE<br>Existing Floor Plan and<br>Elevations<br>CLIENT<br>Mr Karl Korczynski |                                                                                                                                                                                        |      |