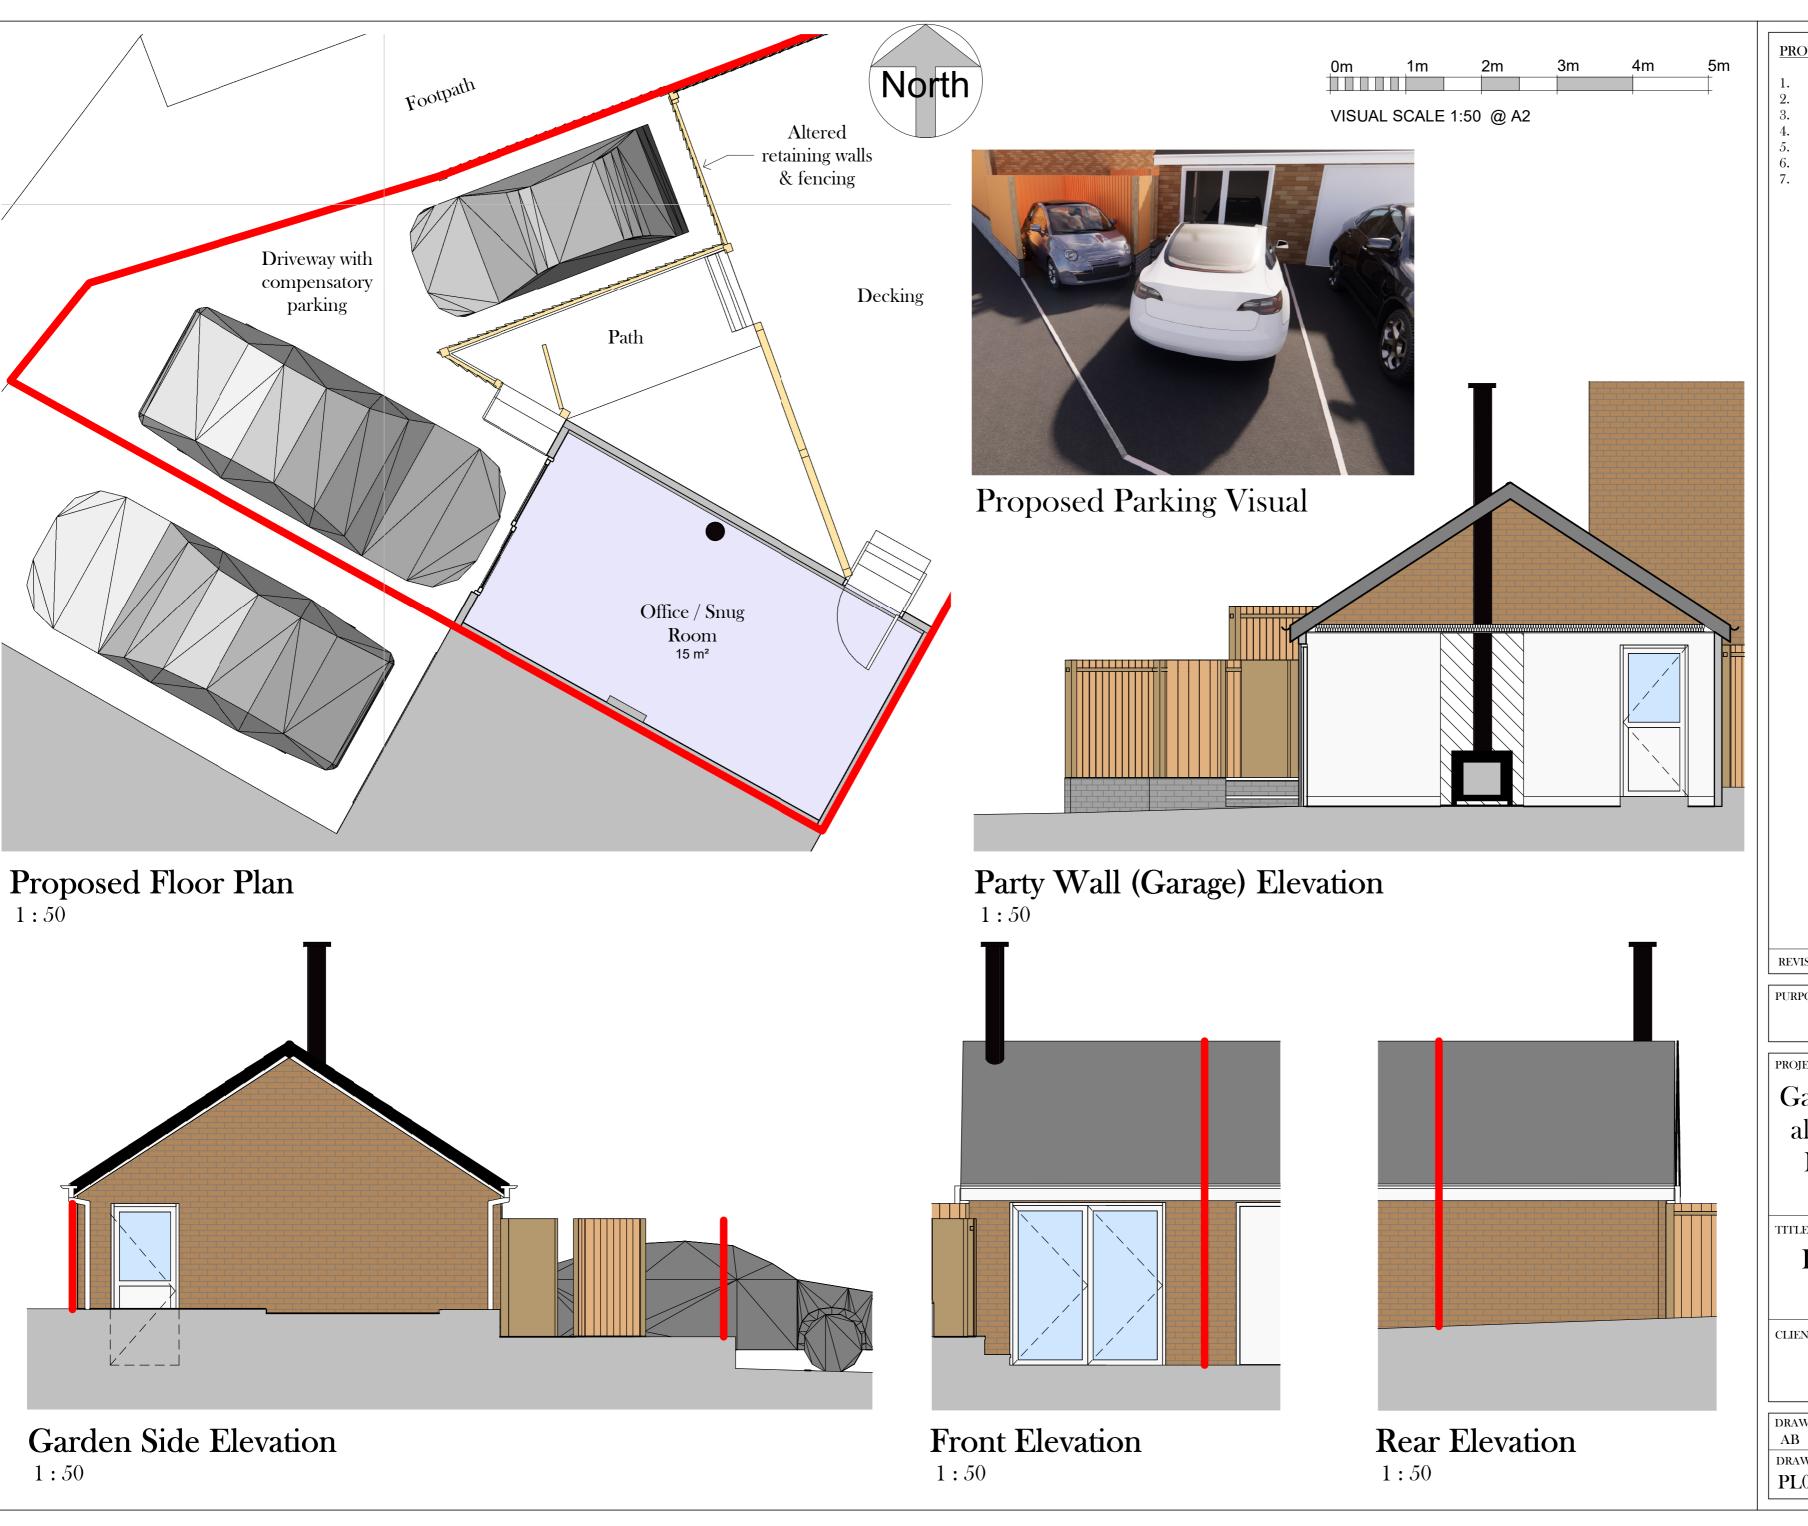

## PROPOSED MATERIALS KEY

- Tiled Roof
- Brick walls with buff finish
- UPVC fascia & soffits in white UPVC gutter & rainwater downpipes in white
- UPVC sliding doors in white
- UPVC door in white
- Tarmac surface to compensatory parking space

## **PLANNING**

Garage conversion & parking alterations @ 89 Woodside Drive, Newbridge, NP11 4NP

Proposed Floor Plan and Elevations

Mr Karl Korczynski

| DRAWN BY<br>AB | SCALE (@A2)<br>1:50 | DATE<br>Jan 24' |     |
|----------------|---------------------|-----------------|-----|
| DRAWING NUMBER |                     |                 | REV |
| PL03           |                     |                 |     |