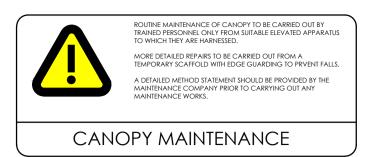

COMPOSITE MEMBRANE COVERED ROOF PANELS TO MATCH EXISTING. INNER SKIN: 0.7MM THICK GALVANISED STEEL SHEETS, LINER ENAMEL COATED, COLOUR: 'BRIGHT WHITE' INTERNAL FINISH. CORE: 141MM THICK ECOSAFE, LPC GRADE 'B', PIR INSULATION (UVALUE=0.21 W/M<sup>2</sup>K). OUTER CORE: 1.5MM THICK ARMOURPLAN PVC MEMBRANE, COLOUR: MID GREY (RAL 7046). ALL AS KINGSPAN LTD. PART 'L2' COMPLIANT RECOMMENDATIONS. EXTENT NOTED WITH GREY HATCH.

CONCRETE PANELS. TROCAL SINGLE PLY MEMBRANE MECHANICALLY FIXED TO A POLYESTER FLEX TO THE SIDE AND TOP OF PARAPET. ENSURE MINIMUM 40mm OVERHANG TO AVOID WATER STAINING.

|  | DOF:<br>GID |   |      |  |    |    |     |      |      |   | IG |     |      |      |    |      |      |                     |     |                |           |        |    |  |     |      |  |