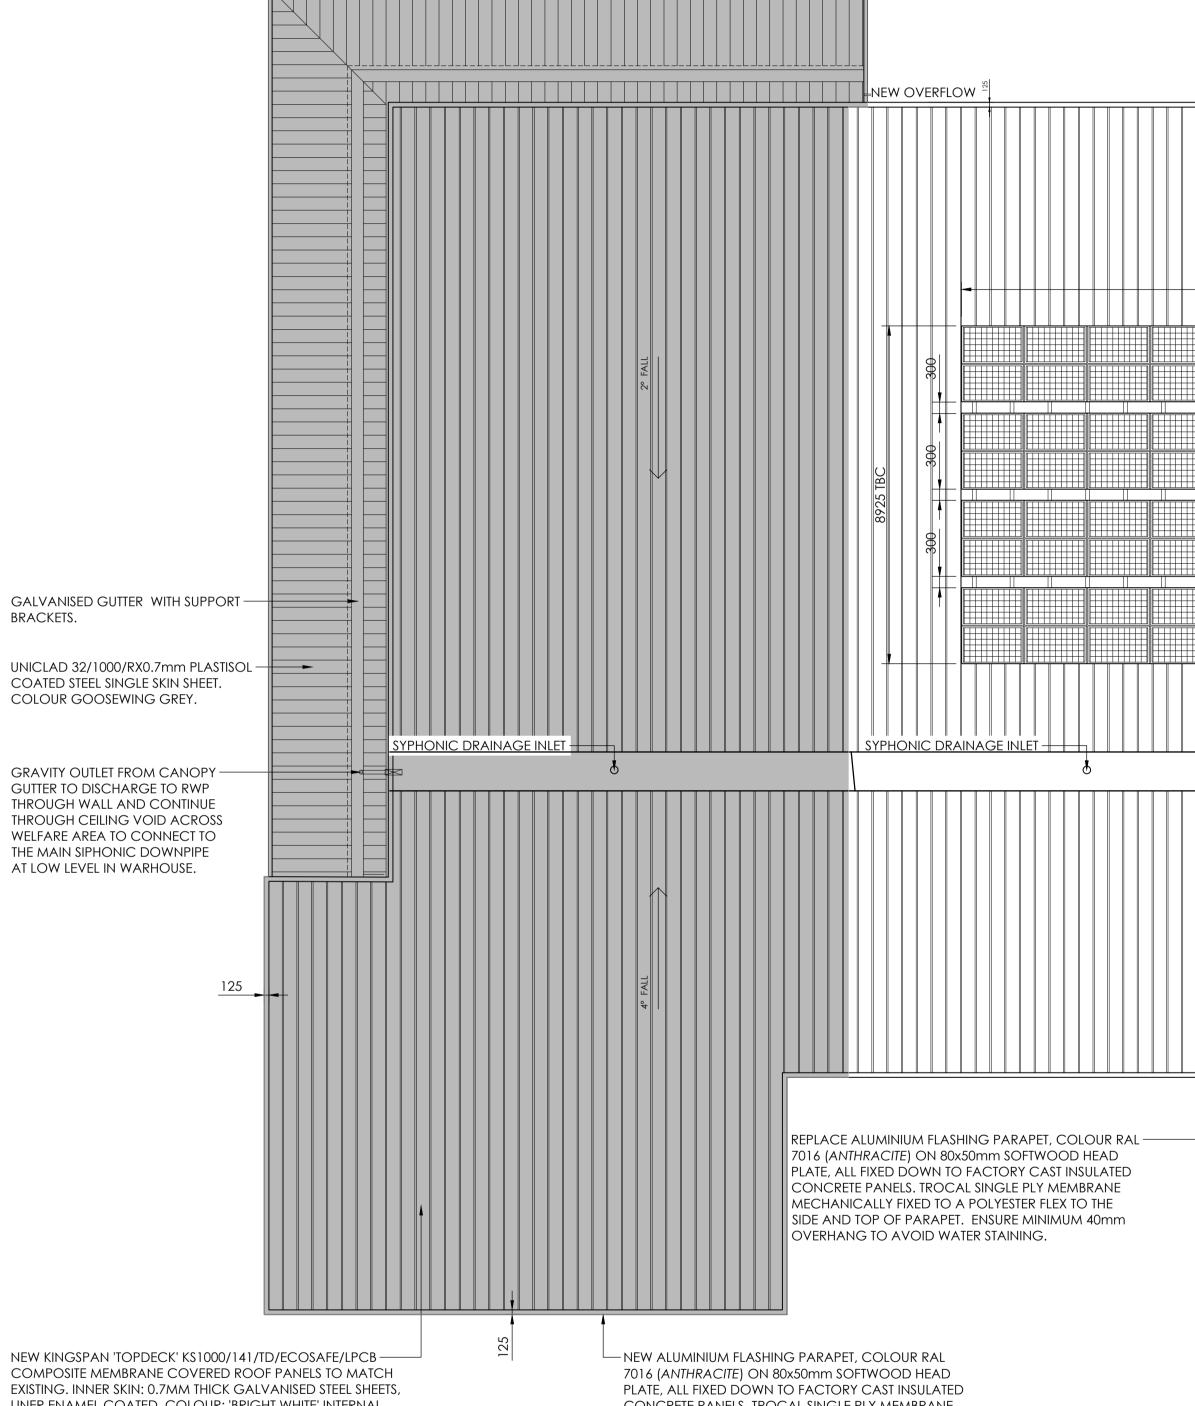

COMPOSITE MEMBRANE COVERED ROOF PANELS TO MATCH EXISTING. INNER SKIN: 0.7MM THICK GALVANISED STEEL SHEETS, LINER ENAMEL COATED, COLOUR: 'BRIGHT WHITE' INTERNAL FINISH. CORE: 141MM THICK ECOSAFE, LPC GRADE 'B', PIR INSULATION (UVALUE=0.21 W/M<sup>2</sup>K). OUTER CORE: 1.5MM THICK ARMOURPLAN PVC MEMBRANE, COLOUR: MID GREY (RAL 7046). ALL AS KINGSPAN LTD. PART 'L2' COMPLIANT RECOMMENDATIONS. EXTENT NOTED WITH GREY HATCH.

CONCRETE PANELS. TROCAL SINGLE PLY MEMBRANE MECHANICALLY FIXED TO A POLYESTER FLEX TO THE SIDE AND TOP OF PARAPET. ENSURE MINIMUM 40mm OVERHANG TO AVOID WATER STAINING.

|  | DOF:<br>GID |   |      |  |    |    |     |      |      |   | IG |     |      |      |    |      |      |                     |     |                |           |        |    |  |     |      |  |          |  |  |  |  |  |     |     |    |     |  |
|--|-------------|---|------|--|----|----|-----|------|------|---|----|-----|------|------|----|------|------|---------------------|-----|----------------|-----------|--------|----|--|-----|------|--|----------|--|--|--|--|--|-----|-----|----|-----|--|
|  |             |   |      |  |    |    |     | -    |      |   |    |     |      | 3820 |    |      |      |                     |     |                |           |        |    |  |     |      |  |          |  |  |  |  |  |     |     |    |     |  |
|  |             |   |      |  |    |    | 27  |      |      |   |    |     |      |      |    |      |      |                     |     |                |           |        |    |  |     |      |  |          |  |  |  |  |  |     |     |    |     |  |
|  |             |   | 11   |  | 11 |    |     |      | - 11 |   |    |     |      |      |    |      |      |                     |     |                |           |        |    |  |     |      |  |          |  |  |  |  |  |     |     |    |     |  |
|  |             |   |      |  |    |    |     |      |      |   |    |     |      |      |    |      |      |                     |     |                |           |        |    |  |     |      |  |          |  |  |  |  |  |     |     |    |     |  |
|  |             |   |      |  |    |    |     |      |      |   |    |     |      |      |    |      |      |                     |     |                |           |        |    |  |     |      |  |          |  |  |  |  |  |     |     |    |     |  |
|  |             |   |      |  |    |    |     |      |      |   |    |     |      |      |    |      |      |                     |     |                |           |        |    |  |     |      |  |          |  |  |  |  |  |     |     |    |     |  |
|  |             | S | (PHC |  |    | AG | ĒĪN | ILET | -    |   |    | (NC | DTE, | LO   | CA | TIOI | N Ir | SO<br>NDIC<br>ITE I | CAT | IVE<br>\GE<br> | AN<br>RY) | ID<br> | IC |  | AGI | ILET |  |          |  |  |  |  |  | SYP | HOI | DR | AIN |  |
|  | 4° FALL     |   |      |  |    |    |     |      |      | • |    |     |      |      |    |      |      |                     |     |                | 4° FAI    | -      |    |  |     |      |  | <b>.</b> |  |  |  |  |  |     |     |    |     |  |

|              | 2° FALL  | <ul> <li>REPLACE ALUMINIUM FLASHING PARAPET,<br/>COLOUR RAL 7016 (ANTHRACITE) ON<br/>80x50mm SOFTWOOD HEAD PLATE, ALL<br/>FIXED DOWN TO FACTORY CAST INSULATED<br/>CONCRETE PANELS. TROCAL SINGLE PLY<br/>MEMBRANE MECHANICALLY FIXED TO A<br/>POLYESTER FLEX TO THE SIDE AND TOP OF<br/>PARAPET. ENSURE MINIMUM 40mm<br/>OVERHANG TO AVOID WATER STAINING.</li> <li>SOLAR PANEL ARRAY AND POSITIONING<br/>INDICATIVE. EXACT POSITIONING BE<br/>CONFIRMED BY SPECIALST</li> </ul> |
|--------------|----------|-----------------------------------------------------------------------------------------------------------------------------------------------------------------------------------------------------------------------------------------------------------------------------------------------------------------------------------------------------------------------------------------------------------------------------------------------------------------------------------|
| RAINAGE INLE | <u>T</u> |                                                                                                                                                                                                                                                                                                                                                                                                                                                                                   |
|              | 4° FALL  |                                                                                                                                                                                                                                                                                                                                                                                                                                                                                   |