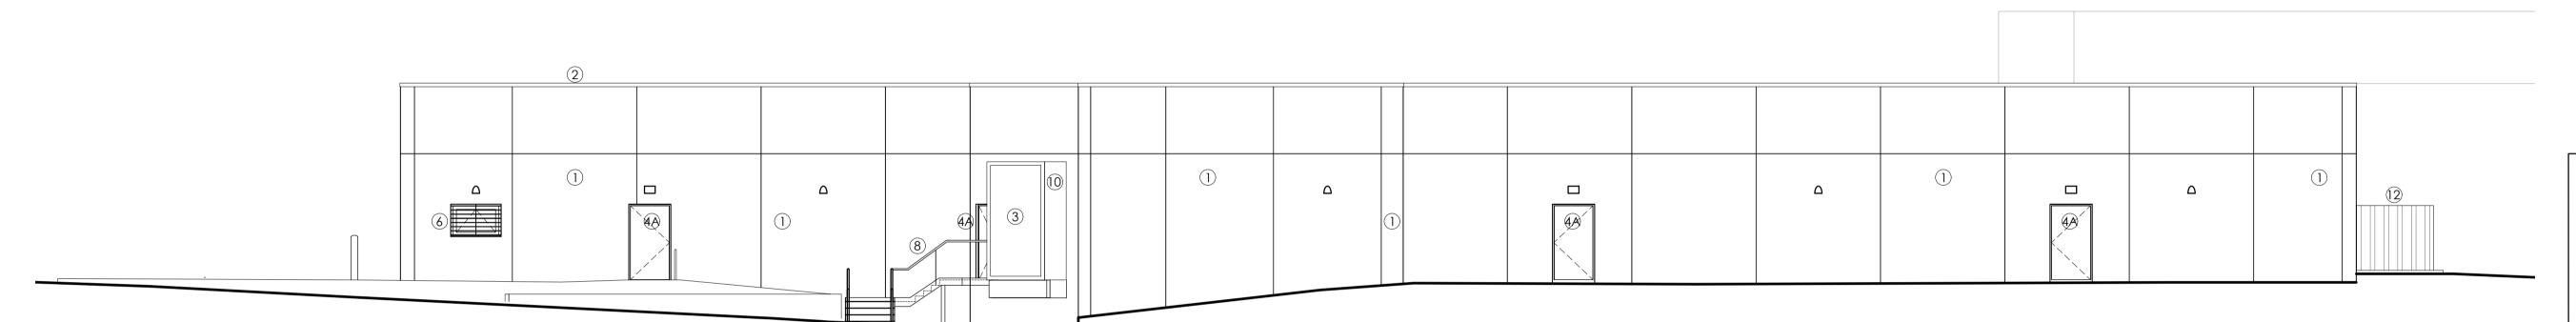

# **NORTH WEST ELEVATION**

FACING WHINS ROAD

#### **EXTERNAL FINISHES**

- WALLS EXISTING CARRERA WHITE EXPOSED AGGREGATE IN WHITE CEMENT FINISH PRECAST CONCRETE PANELS.
- 2 PARAPET POWDER-COATED ALUMINIUM COATING, COLOUR RAL 7045 (TELEGREY 2).
- 3 LOADING BAY POLYESTER POWDER COATED ALUMINIUM SECTIONAL OVERHEAD DOOR, COLOUR RAL 7045 (TELEGREY 2).
- COLOUR RAL 7016 (ANTHRACITE). **4A** DOORS - POLYESTER POWDER COATED STEEL,

4 DOORS - POLYESTER POWDER COATED STEEL,

- COLOUR RAL 7045 (TELEGREY 2). 5 SHOPFRONT- POLYESTER POWDER COATED
- ALUMINIUM, COLOUR RAL 7016 (ANTHRACITE). **5A** WINDOWS - POLYESTER POWDER COATED
- ALUMINIUM, COLOUR RAL 7016 (ANTHRACITE) WITH OPAQUE GREY GLASS (RAL 7016, ANTHRACITE) BLANKED OUT INSULATED HIGH LEVEL GLAZING PANELS.
- **6** WINDOWS POLYESTER POWDER COATED ALUMINIUM, COLOUR RAL 7016 (ANTHRACITE) WITH GREY TINTED DOUBLE GLAZING.
- 7 CANOPY POLYESTER POWDER COATED ALUMINIUM SHEETING, COLOUR WHITE.
- **8** GALVANISED STEEL HANDRAIL / GUARDRAIL.
- 9 STAINLESS STEEL BOLLARDS / TROLLEY HOOPS.
- 10 BLACK RUBBER PROTECTIVE BUFFERS.
- 11 VINYL GRAPHICS MECHANICALLY FIXED TO EXTERNAL WALL, CONTENT SUBJECT TO CHANGE SUBJECT TO CORPORATE ADVERTISING REQUIREMENTS.
- **12** GALVANISED STEEL PALISADE FENCE.