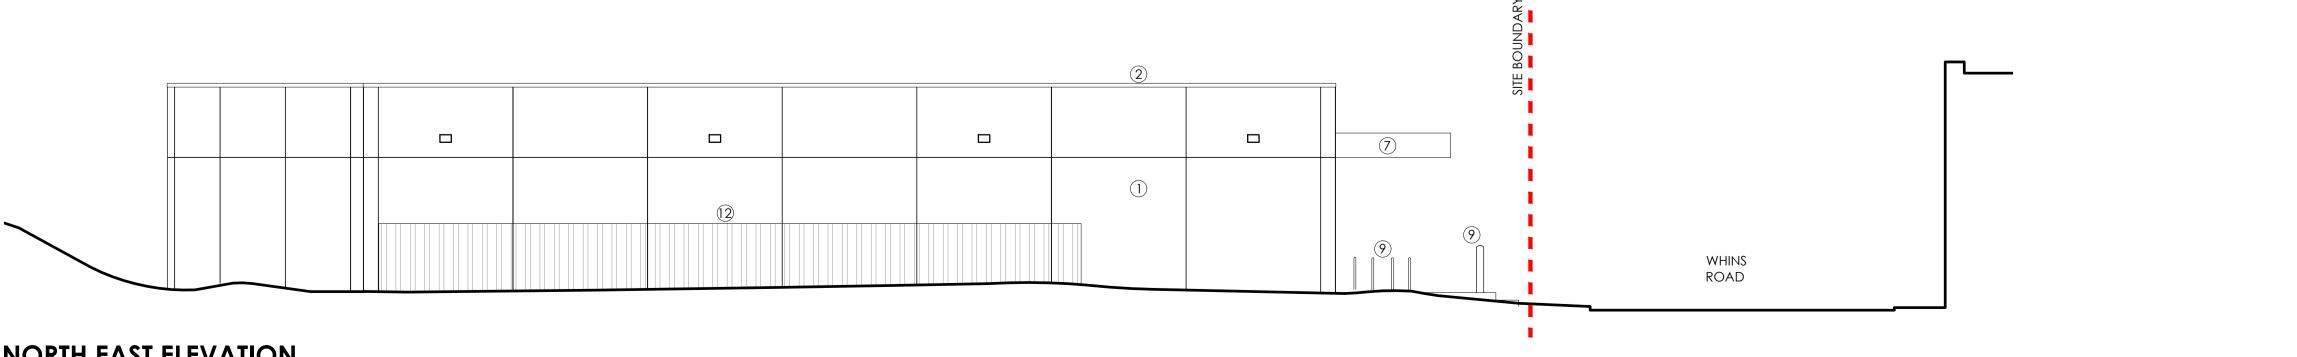

## NORTH EAST ELEVATION

STORE REAR

#### **EXTERNAL FINISHES**

- WALLS EXISTING CARRERA WHITE EXPOSED AGGREGATE IN WHITE CEMENT FINISH PRECAST CONCRETE PANELS.
- 2 PARAPET POWDER-COATED ALUMINIUM COATING, COLOUR RAL 7045 (TELEGREY 2).
- 3 LOADING BAY POLYESTER POWDER COATED ALUMINIUM SECTIONAL OVERHEAD DOOR, COLOUR RAL 7045 (TELEGREY 2).
- COLOUR RAL 7016 (ANTHRACITE). **4A** DOORS - POLYESTER POWDER COATED STEEL,

4 DOORS - POLYESTER POWDER COATED STEEL,

- COLOUR RAL 7045 (TELEGREY 2). 5 SHOPFRONT- POLYESTER POWDER COATED
- ALUMINIUM, COLOUR RAL 7016 (ANTHRACITE). **5A** WINDOWS - POLYESTER POWDER COATED
- ALUMINIUM, COLOUR RAL 7016 (ANTHRACITE) WITH OPAQUE GREY GLASS (RAL 7016, ANTHRACITE) BLANKED OUT INSULATED HIGH LEVEL GLAZING PANELS.
- **6** WINDOWS POLYESTER POWDER COATED ALUMINIUM, COLOUR RAL 7016 (ANTHRACITE) WITH GREY TINTED DOUBLE GLAZING.
- 7 CANOPY POLYESTER POWDER COATED ALUMINIUM SHEETING, COLOUR WHITE.
- **8** GALVANISED STEEL HANDRAIL / GUARDRAIL.
- 9 STAINLESS STEEL BOLLARDS / TROLLEY HOOPS.
- 10 BLACK RUBBER PROTECTIVE BUFFERS.
- 11 VINYL GRAPHICS MECHANICALLY FIXED TO EXTERNAL WALL, CONTENT SUBJECT TO CHANGE SUBJECT TO CORPORATE ADVERTISING REQUIREMENTS.
- **12** GALVANISED STEEL PALISADE FENCE.