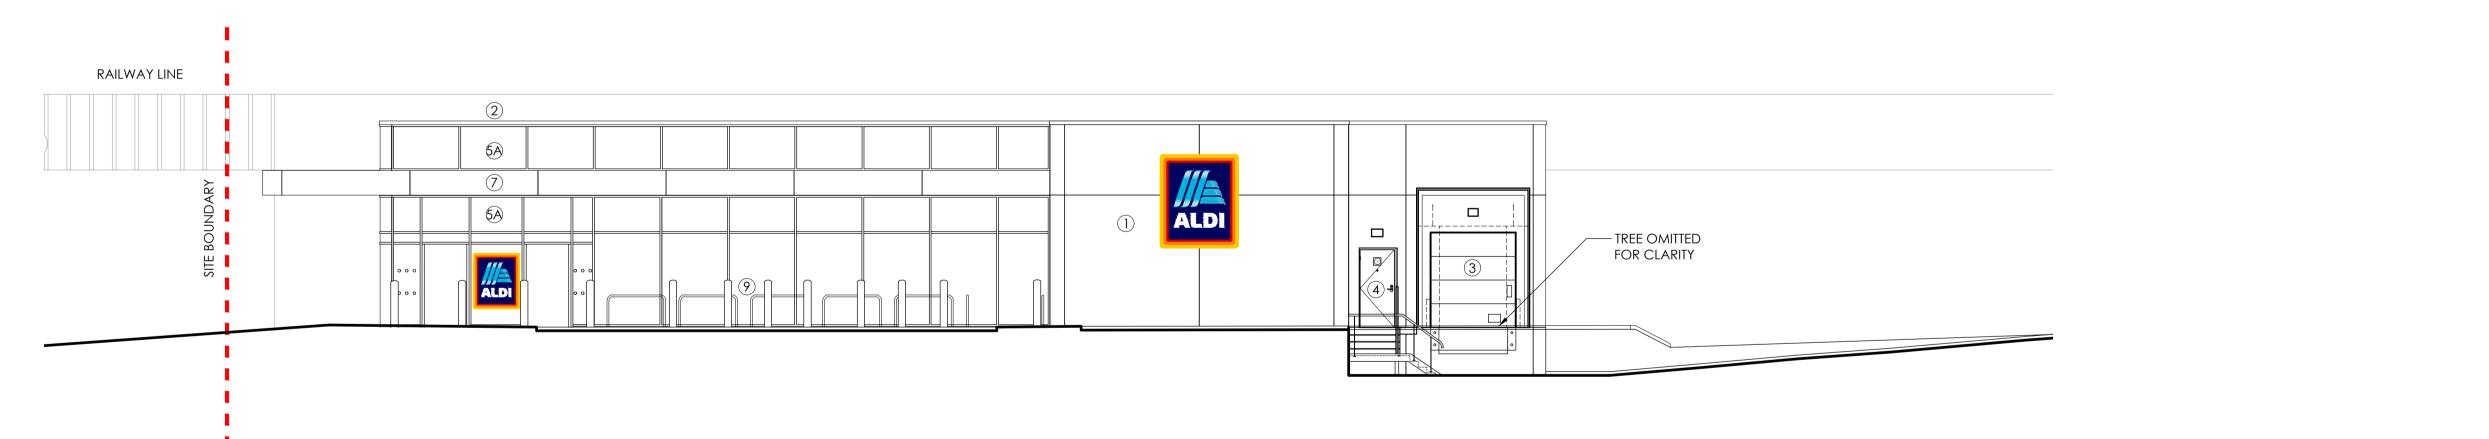

## **SOUTH WEST ELEVATION**

STORE ENTRANCE

#### **EXTERNAL FINISHES**

- WALLS EXISTING CARRERA WHITE EXPOSED AGGREGATE IN WHITE CEMENT FINISH PRECAST CONCRETE PANELS.
- 2 PARAPET POWDER-COATED ALUMINIUM COATING, COLOUR RAL 7045 (TELEGREY 2).
- 3 LOADING BAY POLYESTER POWDER COATED ALUMINIUM SECTIONAL OVERHEAD DOOR, COLOUR RAL 7045 (TELEGREY 2).
- COLOUR RAL 7016 (ANTHRACITE). **4A** DOORS - POLYESTER POWDER COATED STEEL,

4 DOORS - POLYESTER POWDER COATED STEEL,

- COLOUR RAL 7045 (TELEGREY 2). 5 SHOPFRONT- POLYESTER POWDER COATED
- ALUMINIUM, COLOUR RAL 7016 (ANTHRACITE). **5A** WINDOWS - POLYESTER POWDER COATED
- ALUMINIUM, COLOUR RAL 7016 (ANTHRACITE) WITH OPAQUE GREY GLASS (RAL 7016, ANTHRACITE) BLANKED OUT INSULATED HIGH LEVEL GLAZING PANELS.
- **6** WINDOWS POLYESTER POWDER COATED ALUMINIUM, COLOUR RAL 7016 (ANTHRACITE) WITH GREY TINTED DOUBLE GLAZING.
- 7 CANOPY POLYESTER POWDER COATED ALUMINIUM SHEETING, COLOUR WHITE.
- **8** GALVANISED STEEL HANDRAIL / GUARDRAIL.
- 9 STAINLESS STEEL BOLLARDS / TROLLEY HOOPS.
- 10 BLACK RUBBER PROTECTIVE BUFFERS.
- 11 VINYL GRAPHICS MECHANICALLY FIXED TO EXTERNAL WALL, CONTENT SUBJECT TO CHANGE SUBJECT TO CORPORATE ADVERTISING REQUIREMENTS.
- **12** GALVANISED STEEL PALISADE FENCE.