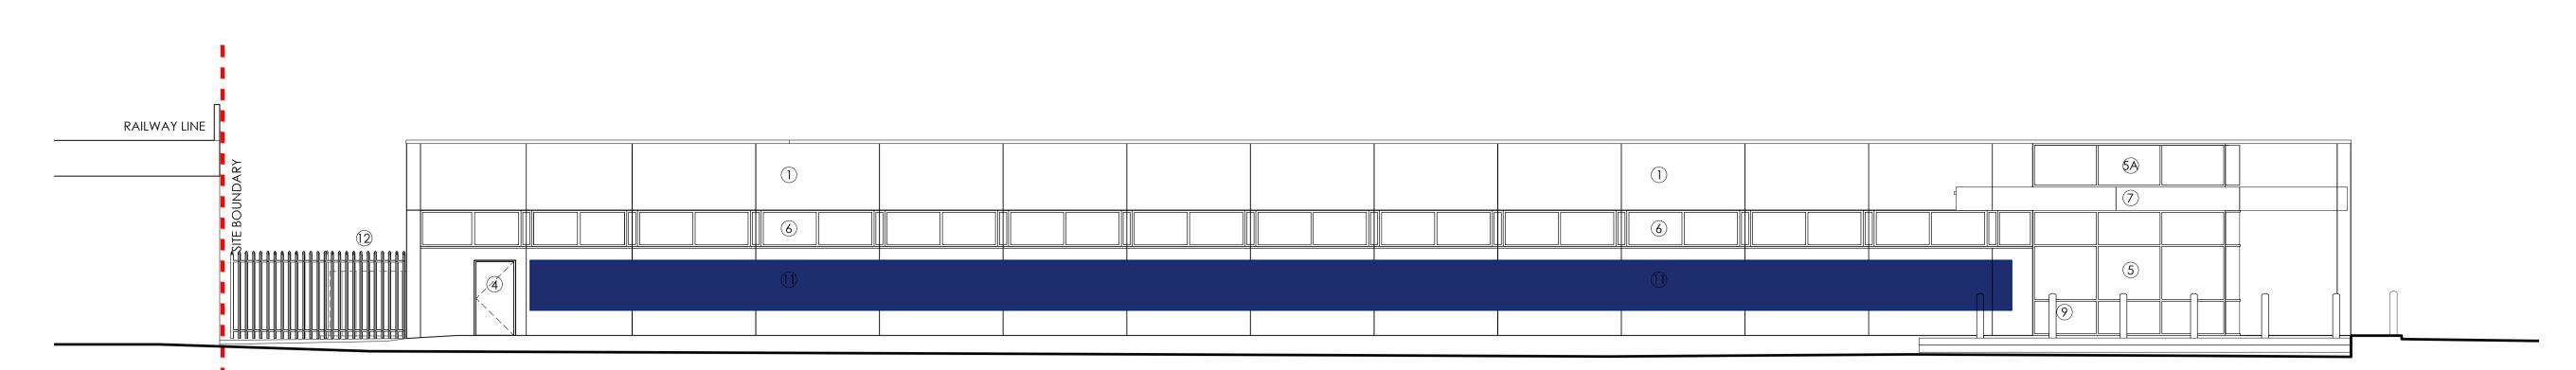

### SOUTH EAST ELEVATION

LOADING BAY

#### **EXTERNAL FINISHES**

- WALLS EXISTING CARRERA WHITE EXPOSED AGGREGATE IN WHITE CEMENT FINISH PRECAST CONCRETE PANELS.
- 2 PARAPET POWDER-COATED ALUMINIUM COATING, COLOUR RAL 7045 (TELEGREY 2).
- 3 LOADING BAY POLYESTER POWDER COATED ALUMINIUM SECTIONAL OVERHEAD DOOR, COLOUR RAL 7045 (TELEGREY 2).
- COLOUR RAL 7016 (ANTHRACITE). **4A** DOORS - POLYESTER POWDER COATED STEEL,

4 DOORS - POLYESTER POWDER COATED STEEL,

- COLOUR RAL 7045 (TELEGREY 2). 5 SHOPFRONT- POLYESTER POWDER COATED
- ALUMINIUM, COLOUR RAL 7016 (ANTHRACITE). **5A** WINDOWS - POLYESTER POWDER COATED
- ALUMINIUM, COLOUR RAL 7016 (ANTHRACITE) WITH OPAQUE GREY GLASS (RAL 7016, ANTHRACITE) BLANKED OUT INSULATED HIGH LEVEL GLAZING PANELS.
- **6** WINDOWS POLYESTER POWDER COATED ALUMINIUM, COLOUR RAL 7016 (ANTHRACITE) WITH GREY TINTED DOUBLE GLAZING.
- 7 CANOPY POLYESTER POWDER COATED ALUMINIUM SHEETING, COLOUR WHITE.
- **8** GALVANISED STEEL HANDRAIL / GUARDRAIL.
- 9 STAINLESS STEEL BOLLARDS / TROLLEY HOOPS.
- 10 BLACK RUBBER PROTECTIVE BUFFERS.
- 11 VINYL GRAPHICS MECHANICALLY FIXED TO EXTERNAL WALL, CONTENT SUBJECT TO CHANGE SUBJECT TO CORPORATE ADVERTISING REQUIREMENTS.
- **12** GALVANISED STEEL PALISADE FENCE.