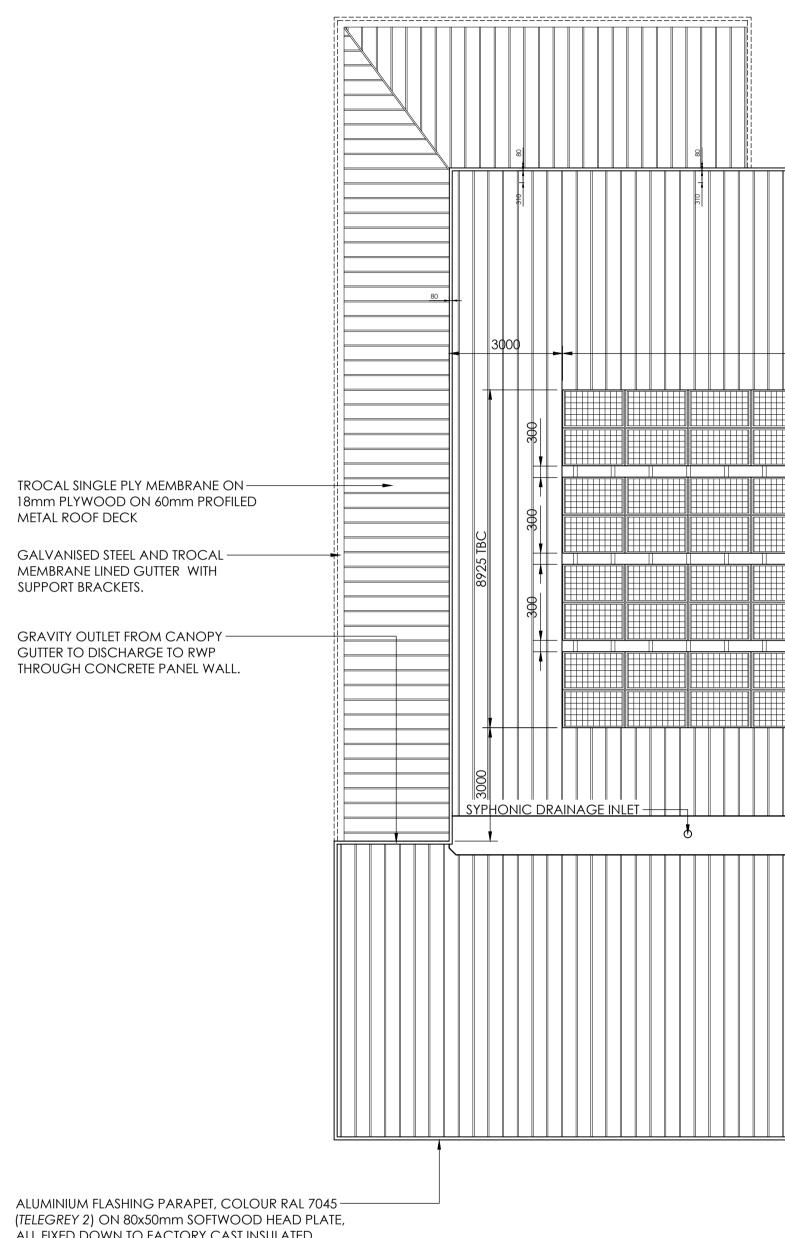

ALL FIXED DOWN TO FACTORY CAST INSULATED CONCRETE PANELS. TROCAL SINGLE PLY MEMBRANE MECHANICALLY FIXED TO A POLYESTER FLEX TO THE SIDE AND TOP OF PARAPET.

| ROOF: MEMBRANE TROCAL SINGLE PLY ON 95mm<br>RIGID INSULATION ON PROFILED METAL ROOF DECKING |                                                                                              |                                                                                                                                                                                                                                                                        |
|---------------------------------------------------------------------------------------------|----------------------------------------------------------------------------------------------|------------------------------------------------------------------------------------------------------------------------------------------------------------------------------------------------------------------------------------------------------------------------|
|                                                                                             |                                                                                              | ALUMINIUM FLASHING PARAPET, COLOUR<br>RAL 7045 (TELEGREY 2) ON 80x50mm<br>SOFTWOOD HEAD PLATE, ALL FIXED DOWN<br>TO FACTORY CAST INSULATED CONCRETE<br>PANELS. TROCAL SINGLE PLY MEMBRANE<br>MECHANICALLY FIXED TO A POLYESTER<br>FLEX TO THE SIDE AND TOP OF PARAPET. |
|                                                                                             | A PHOTOVOLTAIC SOLAR PANELS<br>NOTE, LOCATION INDICATIVE AND<br>AKEN FROM SATELLITE IMAGERY) | SOLAR PANEL ARRAY AND POSITIONING<br>INDICATIVE. EXACT POSITIONING BE<br>CONFIRMED BY SPECIALST                                                                                                                                                                        |
|                                                                                             |                                                                                              |                                                                                                                                                                                                                                                                        |
|                                                                                             |                                                                                              | Client<br>Aldi Stores Ltd.                                                                                                                                                                                                                                             |

ROOF: MEMBRANE TROCAL SINGLE PLY ON 95mm

Project Title Aldi - ALLOA

Project Address WHINS ROAD, ALLOA, FK10 3SE