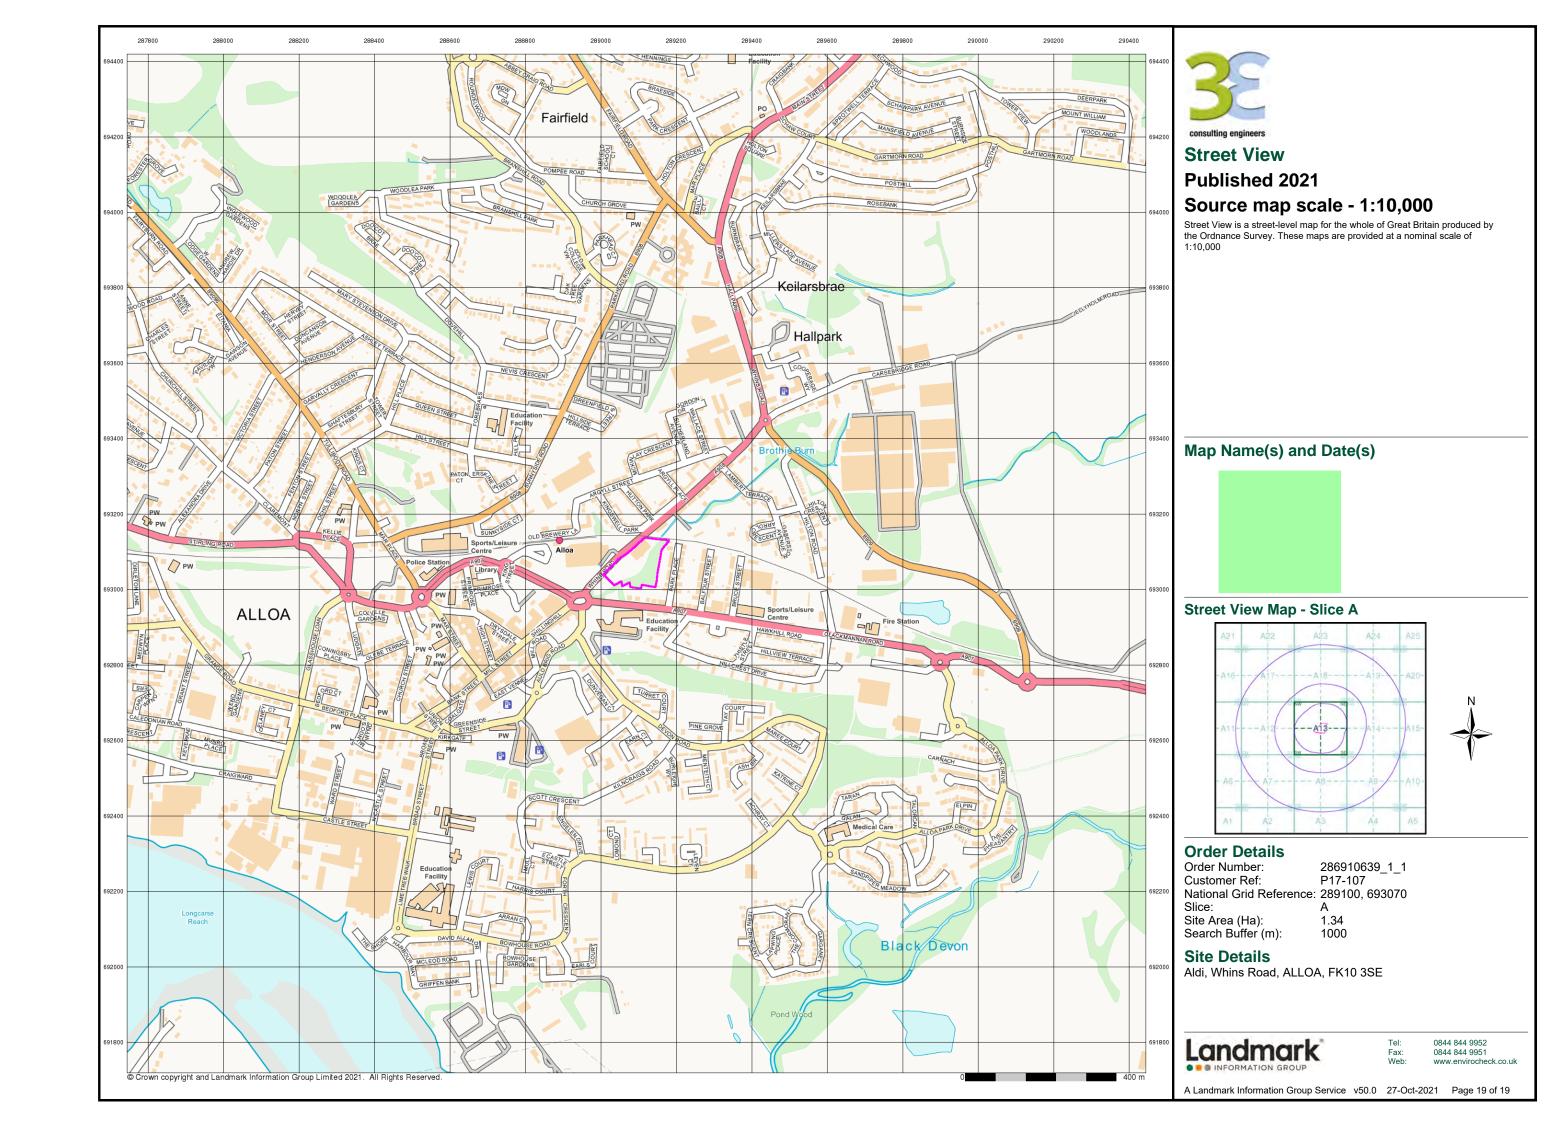

#### **Order Details:**

**Order Number:** 

286910639\_1\_1

**Customer Reference:** 

P17-107

**National Grid Reference:** 

289100, 693070

Slice:

Α

Site Area (Ha):

1.34

Search Buffer (m):

1000

#### **Site Details:**

Aldi, Whins Road ALLOA FK10 3SE