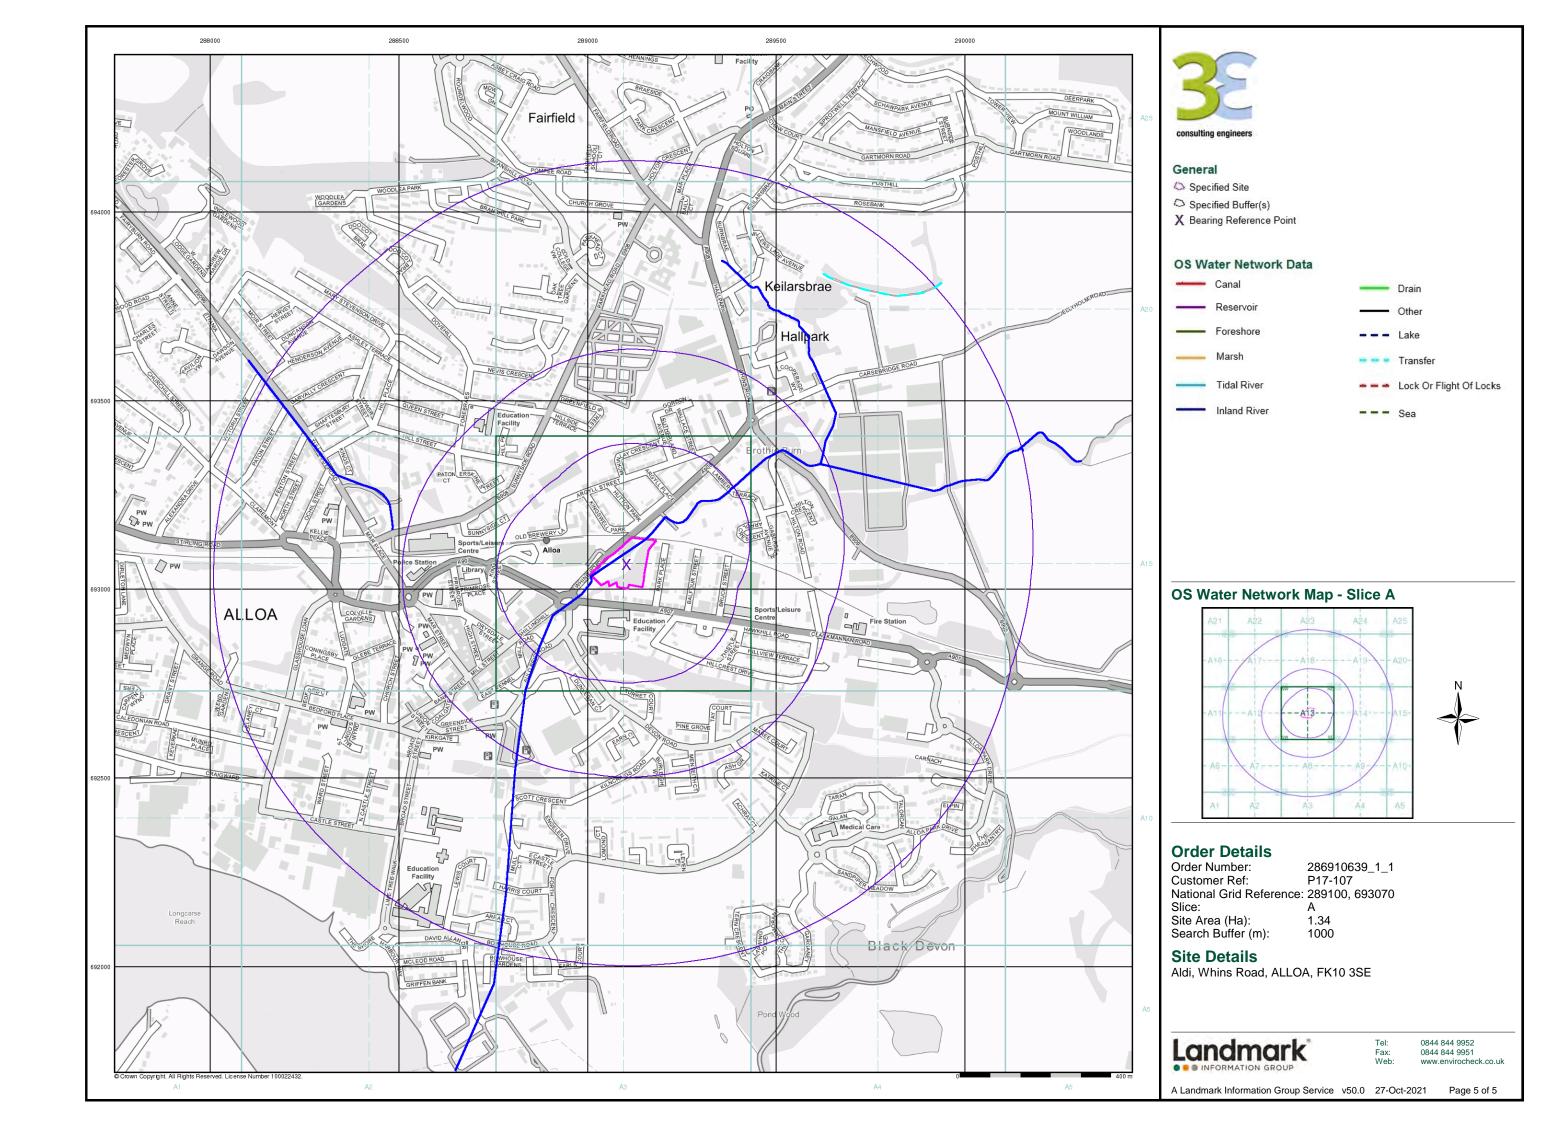

Page 6 of 36

| Map<br>ID | Details                                                                                                                                                                                                            | Quadrant<br>Reference<br>(Compass<br>Direction) | Estimated<br>Distance<br>From Site | Contact | NGR              |
|-----------|--------------------------------------------------------------------------------------------------------------------------------------------------------------------------------------------------------------------|-------------------------------------------------|------------------------------------|---------|------------------|
|           | River Flood Data (Scotland)  Type: Flood Plain Depth 1 - 2 Metres Flood Plain Type: 1-2m estimated 100yr flood depth Source: Centre for Ecology and Hydrology                                                      | A13NE<br>(N)                                    | 0                                  | 4       | 289103<br>693100 |
|           | River Flood Data (Scotland)  Type: Flood Plain Depth 1 - 2 Metres Flood Plain Type: 1-2m estimated 100yr flood depth Source: Centre for Ecology and Hydrology                                                      | A13SE<br>(W)                                    | 0                                  | 4       | 289100<br>693066 |
|           | River Flood Data (Scotland)  Type: Flood Plain Depth 1 - 2 Metres Flood Plain Type: 1-2m estimated 100yr flood depth Source: Centre for Ecology and Hydrology                                                      | A13SW<br>(W)                                    | 0                                  | 4       | 289050<br>693050 |
|           | River Flood Data (Scotland)  Type: Flood Plain Depth 0 -1 Metres Flood Plain Type: 0-1m estimated 100yr flood depth Source: Centre for Ecology and Hydrology                                                       | A13SW<br>(W)                                    | 9                                  | 4       | 289000<br>693050 |
|           | River Flood Data (Scotland)  Type: Flood Plain Depth 1 - 2 Metres Flood Plain Type: 1-2m estimated 100yr flood depth Source: Centre for Ecology and Hydrology                                                      | A13NE<br>(NE)                                   | 18                                 | 4       | 289150<br>693150 |
|           | River Flood Data (Scotland)  Type: Flood Plain Depth 1 - 2 Metres Flood Plain Type: 1-2m estimated 100yr flood depth Source: Centre for Ecology and Hydrology                                                      | A13SW<br>(SW)                                   | 33                                 | 4       | 289000<br>693000 |
|           | River Flood Data (Scotland)  Type: Flood Plain Depth 1 - 2 Metres Flood Plain Type: 1-2m estimated 100yr flood depth Source: Centre for Ecology and Hydrology                                                      | A13NE<br>(NE)                                   | 139                                | 4       | 289300<br>693200 |
| 11        | OS Water Network Lines  Watercourse Form: Inland river Watercourse Length: 161.7 Watercourse Level: On ground surface Permanent: True Watercourse Name: Brothie Burn Catchment Name: Stirling Coastal Primacy: 1   | A13NW<br>(NW)                                   | 0                                  | 5       | 289088<br>693088 |
| 12        | OS Water Network Lines  Watercourse Form: Inland river Watercourse Length: 592.9 Watercourse Level: On ground surface Permanent: True Watercourse Name: Brothie Burn Catchment Name: Stirling Coastal Primacy: 1   | A13NE<br>(NE)                                   | 0                                  | 5       | 289142<br>693124 |
| 13        | OS Water Network Lines  Watercourse Form: Inland river Watercourse Length: 56.7  Watercourse Level: On ground surface Permanent: True Watercourse Name: Brothie Burn Catchment Name: Stirling Coastal Primacy: 1   | A13SW<br>(W)                                    | 5                                  | 5       | 289008<br>693034 |
| 14        | OS Water Network Lines  Watercourse Form: Inland river Watercourse Length: 1339.9  Watercourse Level: On ground surface Permanent: True Watercourse Name: Brothie Burn Catchment Name: Stirling Coastal Primacy: 1 | A13SW<br>(SW)                                   | 54                                 | 5       | 288984<br>692986 |
| 15        | OS Water Network Lines  Watercourse Form: Inland river Watercourse Length: 309.1 Watercourse Level: On ground surface Permanent: True Watercourse Name: Brothie Burn Catchment Name: Stirling Coastal Primacy: 1   | A14NW<br>(NE)                                   | 482                                | 5       | 289617<br>693333 |

## **Agency & Hydrological**

| Map<br>ID | Details                                                                                                                                                                                                          | Quadrant<br>Reference<br>(Compass<br>Direction) | Estimated<br>Distance<br>From Site | Contact | NGR              |
|-----------|------------------------------------------------------------------------------------------------------------------------------------------------------------------------------------------------------------------|-------------------------------------------------|------------------------------------|---------|------------------|
| 16        | OS Water Network Lines  Watercourse Form: Inland river Watercourse Length: 140.7 Watercourse Level: On ground surface Permanent: True Watercourse Name: Not Supplied Catchment Name: Stirling Coastal Primacy: 1 | A14NW<br>(NE)                                   | 482                                | 5       | 289617<br>693333 |
| 17        | OS Water Network Lines  Watercourse Form: Inland river Watercourse Length: 3.6 Watercourse Level: On ground surface Permanent: True Watercourse Name: Fairy Burn Catchment Name: Stirling Coastal Primacy: 1     | A12NE<br>(W)                                    | 540                                | 5       | 288483<br>693159 |
| 18        | OS Water Network Lines  Watercourse Form: Inland river Watercourse Length: 1.6 Watercourse Level: Underground Permanent: True Watercourse Name: Fairy Burn Catchment Name: Stirling Coastal Primacy: 1           | A12NE<br>(W)                                    | 540                                | 5       | 288483<br>693162 |
| 19        | OS Water Network Lines  Watercourse Form: Inland river Watercourse Length: 120.5 Watercourse Level: On ground surface Permanent: True Watercourse Name: Fairy Burn Catchment Name: Stirling Coastal Primacy: 1   | A12NE<br>(W)                                    | 541                                | 5       | 288483<br>693164 |
| 20        | OS Water Network Lines  Watercourse Form: Inland river Watercourse Length: 156.2 Watercourse Level: On ground surface Permanent: True Watercourse Name: Not Supplied Catchment Name: Stirling Coastal Primacy: 1 | A19SW<br>(NE)                                   | 585                                | 5       | 289658<br>693466 |
| 21        | OS Water Network Lines  Watercourse Form: Inland river Watercourse Length: 18.1 Watercourse Level: Underground Permanent: True Watercourse Name: Fairy Burn Catchment Name: Stirling Coastal Primacy: 1          | A12NE<br>(W)                                    | 617                                | 5       | 288435<br>693266 |
| 22        | OS Water Network Lines  Watercourse Form: Inland river Watercourse Length: 132.2 Watercourse Level: On ground surface Permanent: True Watercourse Name: Not Supplied Catchment Name: Stirling Coastal Primacy: 1 | A19SW<br>(NE)                                   | 633                                | 5       | 289594<br>693609 |
| 23        | OS Water Network Lines  Watercourse Form: Inland river Watercourse Length: 88.8  Watercourse Level: On ground surface Permanent: True Watercourse Name: Fairy Burn Catchment Name: Stirling Coastal Primacy: 1   | A12NW<br>(W)                                    | 635                                | 5       | 288418<br>693272 |
| 24        | OS Water Network Lines  Watercourse Form: Inland river Watercourse Length: 122.4 Watercourse Level: On ground surface Permanent: True Watercourse Name: Not Supplied Catchment Name: Stirling Coastal Primacy: 1 | A19NW<br>(NE)                                   | 686                                | 5       | 289485<br>693745 |

## **Agency & Hydrological**

| Map<br>ID | Details                                                                                                                                                                                                           | Quadrant<br>Reference<br>(Compass<br>Direction) | Estimated<br>Distance<br>From Site | Contact | NGR              |
|-----------|-------------------------------------------------------------------------------------------------------------------------------------------------------------------------------------------------------------------|-------------------------------------------------|------------------------------------|---------|------------------|
| 25        | OS Water Network Lines  Watercourse Form: Inland river Watercourse Length: 131.4 Watercourse Level: On ground surface Permanent: True Watercourse Name: Not Supplied Catchment Name: Stirling Coastal Primacy: 1  | A19NW<br>(NE)                                   | 718                                | 5       | 289433<br>693802 |
| 26        | OS Water Network Lines  Watercourse Form: Inland river Watercourse Length: 383.2 Watercourse Level: Underground Permanent: True Watercourse Name: Fairy Burn Catchment Name: Stirling Coastal Primacy: 1          | A12NW<br>(W)                                    | 724                                | 5       | 288334<br>693302 |
| 27        | OS Water Network Lines  Watercourse Form: Inland river Watercourse Length: 34.3  Watercourse Level: On ground surface Permanent: True Watercourse Name: Brothie Burn Catchment Name: Stirling Coastal Primacy: 1  | A14NE<br>(E)                                    | 750                                | 5       | 289918<br>693261 |
| 28        | OS Water Network Lines  Watercourse Form: Inland river Watercourse Length: 9.2 Watercourse Level: Underground Permanent: True Watercourse Name: Brothie Burn Catchment Name: Stirling Coastal Primacy: 1          | A14NE<br>(E)                                    | 783                                | 5       | 289949<br>693274 |
| 29        | OS Water Network Lines  Watercourse Form: Inland river Watercourse Length: 231.1 Watercourse Level: On ground surface Permanent: True Watercourse Name: Brothie Burn Catchment Name: Stirling Coastal Primacy: 1  | A14NE<br>(E)                                    | 792                                | 5       | 289958<br>693275 |
| 30        | OS Water Network Lines  Watercourse Form: Transfer Watercourse Length: 329.0  Watercourse Level: On ground surface Permanent: True Watercourse Name: Not Supplied Catchment Name: Stirling Coastal Primacy: 1     | A19NW<br>(NE)                                   | 835                                | 5       | 289626<br>693836 |
| 31        | OS Water Network Lines  Watercourse Form: Inland river Watercourse Length: 203.4  Watercourse Level: On ground surface Permanent: True Watercourse Name: Brothie Burn Catchment Name: Stirling Coastal Primacy: 1 | A15NW<br>(E)                                    | 999                                | 5       | 290148<br>693375 |
| 32        | OS Water Network Lines  Watercourse Form: Inland river Watercourse Length: 8.7 Watercourse Level: On ground surface Permanent: True Watercourse Name: Not Supplied Catchment Name: Stirling Coastal Primacy: 1    | A15NW<br>(E)                                    | 999                                | 5       | 290148<br>693375 |