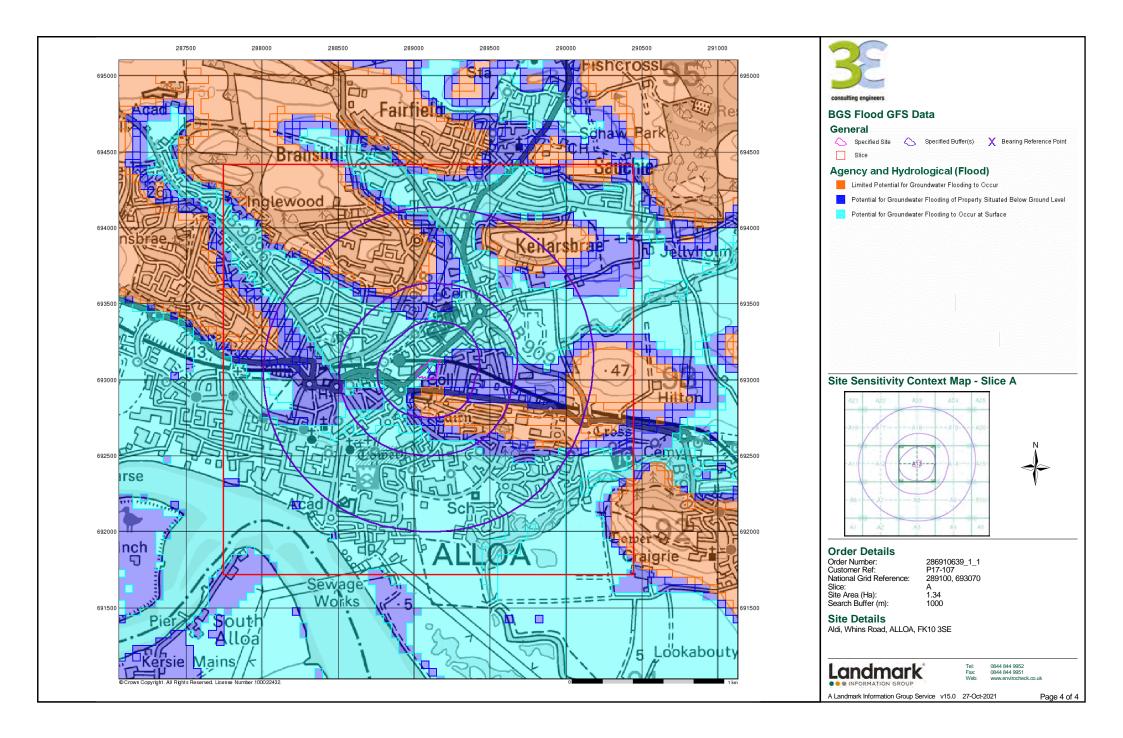

| /lap<br>ID | Details                                                                                                                           | Quadrant<br>Reference<br>(Compass<br>Direction) | Estimated<br>Distance<br>From Site | Contact | NGR              |
|------------|-----------------------------------------------------------------------------------------------------------------------------------|-------------------------------------------------|------------------------------------|---------|------------------|
|            | BGS Groundwater Flooding Susceptibility Flooding Type: Potential for Groundwater Flooding to Occur at Surface                     | A13SE                                           | 0                                  | 1       | 289100           |
|            | BGS Groundwater Flooding Susceptibility Flooding Type: Potential for Groundwater Flooding of Property Situated Below Ground Level | (W)<br>A13SE                                    | 0                                  | 1       | 693066<br>289103 |
|            | BGS Groundwater Flooding Susceptibility                                                                                           | (S)                                             |                                    |         | 693050           |
|            | Flooding Type: Potential for Groundwater Flooding to Occur at Surface                                                             | A13SE<br>(NE)                                   | 0                                  | 1       | 289103<br>693066 |
|            | BGS Groundwater Flooding Susceptibility Flooding Type: Potential for Groundwater Flooding of Property Situated Below Ground Level | A13SE<br>(S)                                    | 2                                  | 1       | 289103<br>693000 |
|            | BGS Groundwater Flooding Susceptibility Flooding Type: Potential for Groundwater Flooding of Property Situated Below Ground Level | A13SE                                           | 3                                  | 1       | 289100           |
|            |                                                                                                                                   | (S)                                             |                                    | •       | 693000           |
|            | BGS Groundwater Flooding Susceptibility Flooding Type: Potential for Groundwater Flooding of Property Situated Below Ground Level | A13SE<br>(SE)                                   | 8                                  | 1       | 289150<br>693000 |
|            | BGS Groundwater Flooding Susceptibility Flooding Type: Potential for Groundwater Flooding to Occur at Surface                     | A13SW                                           | 11                                 | 1       | 289050           |
|            | BGS Groundwater Flooding Susceptibility                                                                                           | (SW)                                            |                                    |         | 693000           |
|            | Flooding Type: Limited Potential for Groundwater Flooding to Occur                                                                | A13SE<br>(S)                                    | 52                                 | 1       | 289103<br>692950 |
|            | BGS Groundwater Flooding Susceptibility Flooding Type: Potential for Groundwater Flooding of Property Situated Below Ground Level | A13SW<br>(SW)                                   | 59                                 | 1       | 289050<br>692950 |
|            | BGS Groundwater Flooding Susceptibility Flooding Type: Potential for Groundwater Flooding of Property Situated Below Ground Level | A13SW                                           | 71                                 | 1       | 289000           |
|            | BGS Groundwater Flooding Susceptibility                                                                                           | (SW)                                            |                                    |         | 692950           |
|            | Flooding Type: Potential for Groundwater Flooding of Property Situated Below Ground Level                                         | A13SE<br>(SE)                                   | 78                                 | 1       | 289200<br>692950 |
|            | BGS Groundwater Flooding Susceptibility Flooding Type: Limited Potential for Groundwater Flooding to Occur                        | A13SE<br>(S)                                    | 102                                | 1       | 289103<br>692900 |
|            | BGS Groundwater Flooding Susceptibility Flooding Type: Potential for Groundwater Flooding of Property Situated Below Ground Level | A13SE                                           | 105                                | 1       | 289250           |
|            | BGS Groundwater Flooding Susceptibility                                                                                           | (SE)                                            |                                    |         | 693000           |
|            | Flooding Type: Limited Potential for Groundwater Flooding to Occur                                                                | A13SE<br>(S)                                    | 106                                | 1       | 289150<br>692900 |
|            | BGS Groundwater Flooding Susceptibility Flooding Type: Potential for Groundwater Flooding of Property Situated Below Ground Level | A13SW<br>(SW)                                   | 117                                | 1       | 289000<br>692900 |
|            | BGS Groundwater Flooding Susceptibility Flooding Type: Limited Potential for Groundwater Flooding to Occur                        | A13SE                                           | 149                                | 1       | 289250           |
|            | BGS Groundwater Flooding Susceptibility                                                                                           | (SE)                                            |                                    |         | 692900           |
|            | Flooding Type: Potential for Groundwater Flooding of Property Situated Below Ground Level                                         | A13SE<br>(SE)                                   | 165                                | 1       | 289300<br>692950 |
|            | BGS Groundwater Flooding Susceptibility Flooding Type: Potential for Groundwater Flooding of Property Situated Below Ground Level | A13SW                                           | 165                                | 1       | 289000           |
|            | BGS Groundwater Flooding Susceptibility Flooding Type: Limited Potential for Groundwater Flooding to Occur                        | (SW)<br>A13SE                                   | 202                                | 1       | 692850<br>289100 |
|            | BGS Groundwater Flooding Susceptibility                                                                                           | (S)                                             | 000                                |         | 692800           |
|            | Flooding Type: Limited Potential for Groundwater Flooding to Occur                                                                | A13SE<br>(S)                                    | 202                                | 1       | 289103<br>692800 |
|            | BGS Groundwater Flooding Susceptibility Flooding Type: Potential for Groundwater Flooding of Property Situated Below Ground Level | A13SW<br>(S)                                    | 208                                | 1       | 289050<br>692800 |
|            | BGS Groundwater Flooding Susceptibility Flooding Type: Potential for Groundwater Flooding to Occur at Surface                     | A13SW                                           | 213                                | 1       | 288800           |

| Map<br>ID | Details                                                                                                                            | Quadrant<br>Reference<br>(Compass<br>Direction) | Estimated<br>Distance<br>From Site | Contact | NGR              |
|-----------|------------------------------------------------------------------------------------------------------------------------------------|-------------------------------------------------|------------------------------------|---------|------------------|
|           | BGS Groundwater Flooding Susceptibility Flooding Type: Potential for Groundwater Flooding of Property Situated Below Ground Level  | A13SW<br>(S)                                    | 214                                | 1       | 289000<br>692800 |
|           | BGS Groundwater Flooding Susceptibility Flooding Type: Potential for Groundwater Flooding of Property Situated Below Ground Level  | A13SW                                           | 227                                | 1       | 288800           |
|           | BGS Groundwater Flooding Susceptibility Flooding Type: Potential for Groundwater Flooding to Occur at Surface                      | (W)<br>A13SW                                    | 228                                | 1       | 692950<br>288950 |
|           | BGS Groundwater Flooding Susceptibility                                                                                            | (SW)                                            | 004                                |         | 692800           |
|           | Flooding Type: Potential for Groundwater Flooding of Property Situated Below Ground Level  BGS Groundwater Flooding Susceptibility | A13SE<br>(SE)                                   | 231                                | 1       | 289350<br>692900 |
|           | Flooding Type: Potential for Groundwater Flooding of Property Situated Below Ground Level                                          | A13SE<br>(S)                                    | 252                                | 1       | 289100<br>692750 |
|           | BGS Groundwater Flooding Susceptibility Flooding Type: Potential for Groundwater Flooding of Property Situated Below Ground Level  | A13SE<br>(S)                                    | 252                                | 1       | 289103<br>692750 |
|           | BGS Groundwater Flooding Susceptibility Flooding Type: Potential for Groundwater Flooding of Property Situated Below Ground Level  | A13SE                                           | 256                                | 1       | 289150           |
|           | BGS Groundwater Flooding Susceptibility Flooding Type: Limited Potential for Groundwater Flooding to Occur                         | (S)<br>A13SE                                    | 262                                | 1       | 692750<br>289200 |
|           | BGS Groundwater Flooding Susceptibility Flooding Type: Potential for Groundwater Flooding to Occur at Surface                      | (S)<br>A13NE                                    | 264                                | 1       | 692750<br>289103 |
|           | BGS Groundwater Flooding Susceptibility Flooding Type: Potential for Groundwater Flooding of Property Situated Below Ground Level  | (N)<br>A13NE                                    | 265                                | 1       | 693400<br>289100 |
|           | BGS Groundwater Flooding Susceptibility                                                                                            | (N)                                             | 200                                | '       | 693400           |
|           | Flooding Type: Limited Potential for Groundwater Flooding to Occur                                                                 | A13SE<br>(SE)                                   | 277                                | 1       | 289250<br>692750 |
|           | BGS Groundwater Flooding Susceptibility Flooding Type: Potential for Groundwater Flooding of Property Situated Below Ground Level  | A14SW<br>(E)                                    | 299                                | 1       | 289450<br>693000 |
|           | BGS Groundwater Flooding Susceptibility Flooding Type: Limited Potential for Groundwater Flooding to Occur                         | A13SE<br>(SE)                                   | 299                                | 1       | 289400<br>692850 |
|           | BGS Groundwater Flooding Susceptibility Flooding Type: Potential for Groundwater Flooding of Property Situated Below Ground Level  | A8NE                                            | 302                                | 1       | 289103           |
|           | BGS Groundwater Flooding Susceptibility Flooding Type: Potential for Groundwater Flooding to Occur at Surface                      | (S)<br>A8NW                                     | 307                                | 1       | 692700<br>289050 |
|           | BGS Groundwater Flooding Susceptibility Flooding Type: Potential for Groundwater Flooding of Property Situated Below Ground Level  | (S)<br>A18SW                                    | 321                                | 1       | 692700<br>289050 |
|           | BGS Groundwater Flooding Susceptibility Flooding Type: Potential for Groundwater Flooding of Property Situated Below Ground Level  | (N)<br>A8NE                                     | 323                                | 1       | 693450<br>289250 |
|           | BGS Groundwater Flooding Susceptibility Flooding Type: Potential for Groundwater Flooding to Occur at Surface                      | (S)                                             | 339                                | 1       | 692700           |
|           | BGS Groundwater Flooding Susceptibility Flooding Type: Limited Potential for Groundwater Flooding to Occur                         | (S)                                             | 343                                | 1       | 692650           |
|           | BGS Groundwater Flooding Susceptibility                                                                                            | (SE)                                            |                                    |         | 692700           |
|           | Flooding Type: Potential for Groundwater Flooding to Occur at Surface  BGS Groundwater Flooding Susceptibility                     | A8NW<br>(S)                                     | 357                                | 1       | 289050<br>692650 |
|           | Flooding Type: Potential for Groundwater Flooding of Property Situated Below Ground Level  BGS Groundwater Flooding Susceptibility | A18SE<br>(N)                                    | 364                                | 1       | 289103<br>693500 |
|           | Flooding Type: Potential for Groundwater Flooding of Property Situated Below Ground Level                                          | A18SE<br>(N)                                    | 365                                | 1       | 289100<br>693500 |

| ap<br>D | Details                                                                                                                             | Quadrant<br>Reference<br>(Compass<br>Direction) | Estimated<br>Distance<br>From Site | Contact  | NGR              |
|---------|-------------------------------------------------------------------------------------------------------------------------------------|-------------------------------------------------|------------------------------------|----------|------------------|
|         | BGS Groundwater Flooding Susceptibility                                                                                             |                                                 |                                    |          |                  |
|         | Flooding Type: Potential for Groundwater Flooding to Occur at Surface                                                               | A18SE<br>(N)                                    | 377                                | 1        | 289250<br>693500 |
|         | BGS Groundwater Flooding Susceptibility                                                                                             |                                                 |                                    |          |                  |
|         | Flooding Type: Potential for Groundwater Flooding to Occur at Surface                                                               | A12SE<br>(SW)                                   | 391                                | 1        | 288700<br>692800 |
|         | BGS Groundwater Flooding Susceptibility                                                                                             | (011)                                           |                                    |          | 002000           |
|         | Flooding Type: Limited Potential for Groundwater Flooding to Occur                                                                  | A8NE                                            | 398                                | 1        | 289400           |
|         | BGS Groundwater Flooding Susceptibility                                                                                             | (SE)                                            |                                    |          | 692700           |
|         | Flooding Type: Potential for Groundwater Flooding of Property Situated Below Ground Level                                           | A8NE                                            | 411                                | 1        | 289350           |
|         |                                                                                                                                     | (SE)                                            |                                    |          | 692650           |
|         | BGS Groundwater Flooding Susceptibility                                                                                             | A 4 0 C \ A /                                   | 440                                | 4        | 200050           |
|         | Flooding Type: Potential for Groundwater Flooding to Occur at Surface                                                               | A18SW<br>(NW)                                   | 412                                | 1        | 288850<br>693450 |
|         | BGS Groundwater Flooding Susceptibility                                                                                             |                                                 |                                    |          |                  |
|         | Flooding Type: Limited Potential for Groundwater Flooding to Occur                                                                  | A18SE                                           | 414                                | 1        | 289100<br>693550 |
|         | BGS Groundwater Flooding Susceptibility                                                                                             | (N)                                             |                                    |          | 093550           |
|         | Flooding Type: Potential for Groundwater Flooding of Property Situated Below Ground Level                                           | A18SE                                           | 414                                | 1        | 289103           |
|         |                                                                                                                                     | (N)                                             |                                    |          | 693550           |
|         | BGS Groundwater Flooding Susceptibility                                                                                             | A 400E                                          | 445                                | 4        | 000450           |
|         | Flooding Type: Potential for Groundwater Flooding of Property Situated Below Ground Level                                           | A18SE<br>(N)                                    | 415                                | 1        | 289150<br>693550 |
|         | BGS Groundwater Flooding Susceptibility                                                                                             |                                                 |                                    |          |                  |
|         | Flooding Type: Potential for Groundwater Flooding to Occur at Surface                                                               | A12SE<br>(W)                                    | 419                                | 1        | 288600<br>692950 |
|         | BGS Groundwater Flooding Susceptibility                                                                                             | ( ( ) )                                         |                                    |          | 092930           |
|         | Flooding Type: Limited Potential for Groundwater Flooding to Occur                                                                  | A18SW                                           | 420                                | 1        | 289050           |
|         |                                                                                                                                     | (N)                                             |                                    |          | 693550           |
|         | BGS Groundwater Flooding Susceptibility  Flooding Type:  Petential for Croundwater Flooding of Property Situated Below Cround Level | A18SW                                           | 452                                | 1        | 288850           |
|         | Flooding Type: Potential for Groundwater Flooding of Property Situated Below Ground Level                                           | (NW)                                            | 432                                | <u>'</u> | 693500           |
|         | BGS Groundwater Flooding Susceptibility                                                                                             |                                                 |                                    |          |                  |
|         | Flooding Type: Potential for Groundwater Flooding of Property Situated Below Ground Level                                           | A18SE<br>(N)                                    | 464                                | 1        | 289103<br>693600 |
|         | BGS Groundwater Flooding Susceptibility                                                                                             | (11)                                            |                                    |          | 000000           |
|         | Flooding Type: Limited Potential for Groundwater Flooding to Occur                                                                  | A18SW                                           | 468                                | 1        | 288900           |
|         | DCC Craumdurates Flooding Concentibility                                                                                            | (NW)                                            |                                    |          | 693550           |
|         | BGS Groundwater Flooding Susceptibility Flooding Type: Potential for Groundwater Flooding to Occur at Surface                       | A14NW                                           | 470                                | 1        | 289650           |
|         | Tissuing Type.                                                                                                                      | (E)                                             |                                    |          | 693100           |
|         | BGS Groundwater Flooding Susceptibility                                                                                             | A 105=                                          |                                    |          |                  |
|         | Flooding Type: Potential for Groundwater Flooding to Occur at Surface                                                               | A18SE<br>(N)                                    | 475                                | 1        | 289250<br>693600 |
|         | BGS Groundwater Flooding Susceptibility                                                                                             |                                                 |                                    |          |                  |
|         | Flooding Type: Potential for Groundwater Flooding of Property Situated Below Ground Level                                           | A8NE                                            | 479                                | 1        | 289400           |
|         | BGS Groundwater Flooding Susceptibility                                                                                             | (SE)                                            |                                    |          | 692600           |
|         | Flooding Type: Limited Potential for Groundwater Flooding to Occur                                                                  | A14SW                                           | 481                                | 1        | 289600           |
|         |                                                                                                                                     | (SE)                                            |                                    | •        | 692850           |
|         | BGS Groundwater Flooding Susceptibility                                                                                             | A 400'44                                        | 400                                | a a      | 00000            |
|         | Flooding Type: Potential for Groundwater Flooding of Property Situated Below Ground Level                                           | A18SW<br>(NW)                                   | 482                                | 1        | 288800<br>693500 |
|         | BGS Groundwater Flooding Susceptibility                                                                                             | ` ′                                             |                                    |          |                  |
|         | Flooding Type: Limited Potential for Groundwater Flooding to Occur                                                                  | A18SW                                           | 493                                | 1        | 288850           |
|         | BGS Groundwater Flooding Susceptibility                                                                                             | (NW)                                            |                                    |          | 693550           |
|         | Flooding Type: Potential for Groundwater Flooding to Occur at Surface                                                               | A12SE                                           | 497                                | 1        | 288550           |
|         |                                                                                                                                     | (W)                                             |                                    | •        | 692850           |
|         | BGS Groundwater Flooding Susceptibility                                                                                             |                                                 |                                    |          |                  |
|         | Flooding Type: Limited Potential for Groundwater Flooding to Occur                                                                  | A14SW<br>(SE)                                   | 499                                | 1        | 289600<br>692800 |

Page 6 of 36

| Map<br>ID | Details                                                                                                                                                                                                            | Quadrant<br>Reference<br>(Compass<br>Direction) | Estimated<br>Distance<br>From Site | Contact | NGR              |
|-----------|--------------------------------------------------------------------------------------------------------------------------------------------------------------------------------------------------------------------|-------------------------------------------------|------------------------------------|---------|------------------|
|           | River Flood Data (Scotland)  Type: Flood Plain Depth 1 - 2 Metres Flood Plain Type: 1-2m estimated 100yr flood depth Source: Centre for Ecology and Hydrology                                                      | A13NE<br>(N)                                    | 0                                  | 4       | 289103<br>693100 |
|           | River Flood Data (Scotland)  Type: Flood Plain Depth 1 - 2 Metres Flood Plain Type: 1-2m estimated 100yr flood depth Source: Centre for Ecology and Hydrology                                                      | A13SE<br>(W)                                    | 0                                  | 4       | 289100<br>693066 |
|           | River Flood Data (Scotland)  Type: Flood Plain Depth 1 - 2 Metres Flood Plain Type: 1-2m estimated 100yr flood depth Source: Centre for Ecology and Hydrology                                                      | A13SW<br>(W)                                    | 0                                  | 4       | 289050<br>693050 |
|           | River Flood Data (Scotland)  Type: Flood Plain Depth 0 -1 Metres Flood Plain Type: 0-1m estimated 100yr flood depth Source: Centre for Ecology and Hydrology                                                       | A13SW<br>(W)                                    | 9                                  | 4       | 289000<br>693050 |
|           | River Flood Data (Scotland)  Type: Flood Plain Depth 1 - 2 Metres Flood Plain Type: 1-2m estimated 100yr flood depth Source: Centre for Ecology and Hydrology                                                      | A13NE<br>(NE)                                   | 18                                 | 4       | 289150<br>693150 |
|           | River Flood Data (Scotland)  Type: Flood Plain Depth 1 - 2 Metres Flood Plain Type: 1-2m estimated 100yr flood depth Source: Centre for Ecology and Hydrology                                                      | A13SW<br>(SW)                                   | 33                                 | 4       | 289000<br>693000 |
|           | River Flood Data (Scotland)  Type: Flood Plain Depth 1 - 2 Metres Flood Plain Type: 1-2m estimated 100yr flood depth Source: Centre for Ecology and Hydrology                                                      | A13NE<br>(NE)                                   | 139                                | 4       | 289300<br>693200 |
| 11        | OS Water Network Lines  Watercourse Form: Inland river Watercourse Length: 161.7 Watercourse Level: On ground surface Permanent: True Watercourse Name: Brothie Burn Catchment Name: Stirling Coastal Primacy: 1   | A13NW<br>(NW)                                   | 0                                  | 5       | 289088<br>693088 |
| 12        | OS Water Network Lines  Watercourse Form: Inland river Watercourse Length: 592.9 Watercourse Level: On ground surface Permanent: True Watercourse Name: Brothie Burn Catchment Name: Stirling Coastal Primacy: 1   | A13NE<br>(NE)                                   | 0                                  | 5       | 289142<br>693124 |
| 13        | OS Water Network Lines  Watercourse Form: Inland river Watercourse Length: 56.7  Watercourse Level: On ground surface Permanent: True Watercourse Name: Brothie Burn Catchment Name: Stirling Coastal Primacy: 1   | A13SW<br>(W)                                    | 5                                  | 5       | 289008<br>693034 |
| 14        | OS Water Network Lines  Watercourse Form: Inland river Watercourse Length: 1339.9  Watercourse Level: On ground surface Permanent: True Watercourse Name: Brothie Burn Catchment Name: Stirling Coastal Primacy: 1 | A13SW<br>(SW)                                   | 54                                 | 5       | 288984<br>692986 |
| 15        | OS Water Network Lines  Watercourse Form: Inland river Watercourse Length: 309.1 Watercourse Level: On ground surface Permanent: True Watercourse Name: Brothie Burn Catchment Name: Stirling Coastal Primacy: 1   | A14NW<br>(NE)                                   | 482                                | 5       | 289617<br>693333 |