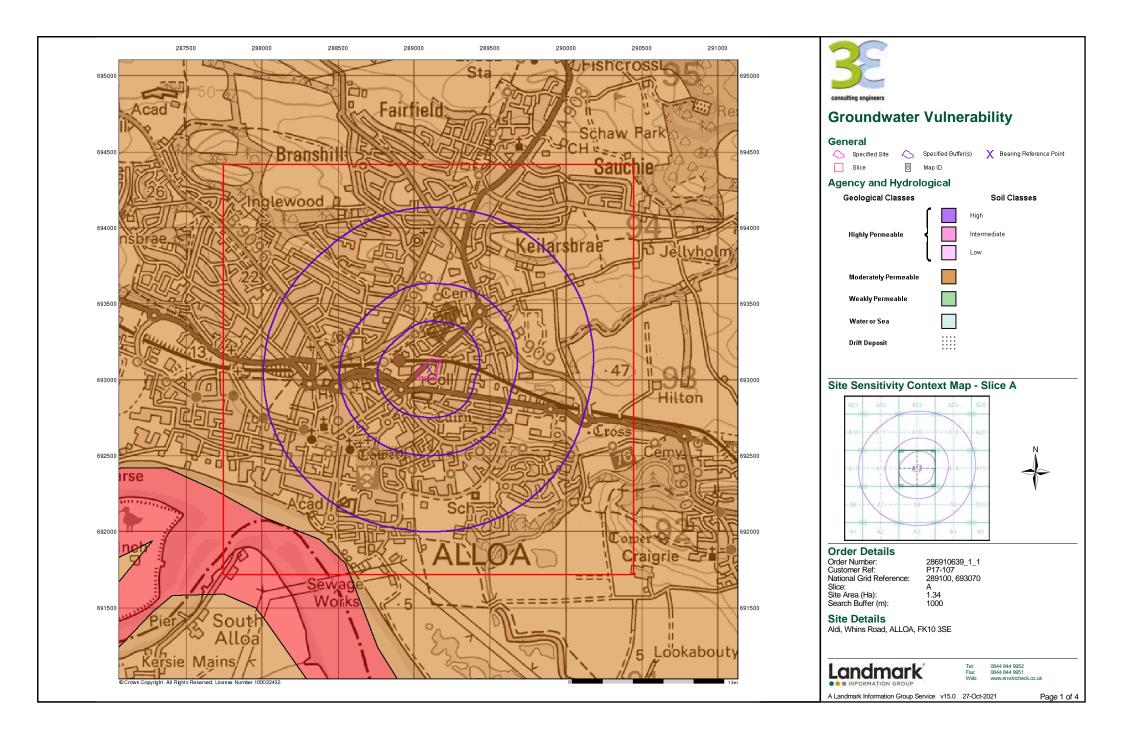

Page 5 of 36

| Map<br>ID |                                                                                                             | Details                                                                                                                                                                                                                                                                                                                                                    | Quadrant<br>Reference<br>(Compass<br>Direction) | Estimated<br>Distance<br>From Site | Contact | NGR              |
|-----------|-------------------------------------------------------------------------------------------------------------|------------------------------------------------------------------------------------------------------------------------------------------------------------------------------------------------------------------------------------------------------------------------------------------------------------------------------------------------------------|-------------------------------------------------|------------------------------------|---------|------------------|
| 5         | Name:<br>Location:<br>Authority:<br>Permit Reference:<br>Dated:<br>Process Type:<br>Description:<br>Status: | Lution Prevention and Controls  Queens Square Petroleum Ltd  Ring Road (North) Filling Station Alloa, Alloa, Fk101lb  Scottish Environment Protection Agency, East Region  Apc/E/0020403  23rd July 1999  Air Pollution Controls (Part B Processes)  Not Supplied  Not Supplied  Manually positioned to the address or location                            | A12SE<br>(W)                                    | 283                                | 2       | 288726<br>693050 |
| 6         | Name:<br>Location:<br>Authority:<br>Permit Reference:<br>Dated:<br>Process Type:<br>Description:<br>Status: | Alloa Printing & Publishing 32 Candleriggs, ALLOA, Clackmannanshire, FK10 1EA Scottish Environment Protection Agency, East Region 14/53.1 20th December 1993 Local Authority Air Pollution Control PG6/16 Printworks Authorised Automatically positioned to the address                                                                                    | A8NW<br>(SW)                                    | 427                                | 2       | 288763<br>692683 |
| 7         | Name:<br>Location:<br>Authority:<br>Permit Reference:<br>Dated:<br>Process Type:<br>Description:<br>Status: | United Distillers United Distillers Carsbridge Bond, Carsbridge Road, Alloa, Clackmannanshire, FK10 3LT Scottish Environment Protection Agency, East Region Apc/E/573 13th April 1993 Local Authority Air Pollution Control Part B - General Wood Process (No Specific Reference) Not Supplied Automatically positioned to the address                     | A19SW<br>(NE)                                   | 559                                | 2       | 289602<br>693497 |
| 8         | Name:<br>Location:<br>Authority:<br>Permit Reference:<br>Dated:<br>Process Type:<br>Description:<br>Status: | Safeway Stores Plc Clackmannan Road Garage, Clackmannan Road, ALLOA, Clackmannanshire, FK10 4DA Scottish Environment Protection Agency, East Region Apc/E/0020113 5th May 1998 Local Authority Air Pollution Control Not Supplied Mot Supplied Manually positioned to the road within the address or location                                              | A14SW<br>(E)                                    | 636                                | 2       | 289758<br>692835 |
| 9         | Name:<br>Location:<br>Authority:<br>Permit Reference:<br>Dated:<br>Process Type:<br>Description:<br>Status: | lution Prevention and Controls  lan Grieve (Stirling) Ltd  Hallpark Filling Station, Hallpark, Sauchie, ALLOA, Clackmannanshire, FK10 3NA  Scottish Environment Protection Agency, East Region Apc/E/0020121 14th July 1998 Local Authority Air Pollution Control Not Supplied Not Supplied Manually positioned to the road within the address or location | A18NE<br>(N)                                    | 710                                | 2       | 289368<br>693814 |
|           | Nearest Surface Wa                                                                                          | ter Feature                                                                                                                                                                                                                                                                                                                                                | A13NE<br>(NE)                                   | 0                                  | -       | 289149<br>693128 |
| 10        | Registered Radioac<br>Name:<br>Location:<br>Authority:<br>Permit Reference:<br>Dated:                       | tive Substances  Alloa Brewery Co Ltd Greenfield Street Warehouse, Greenfield Street, ALLOA, Clackmannanshire, FK10 2 Scottish Environment Protection Agency, East Region IPB/3/2/CA/014 19th April 1988                                                                                                                                                   | A13NW<br>(W)                                    | 22                                 | 2       | 289013<br>693075 |
|           | Process Type:  Description: Status: Positional Accuracy:                                                    | Registration under S7 RSA for the keeping and use of Radioactive materials (was RSA60 S1) Registration under S7 RSA for 1 or more closed sources Not Given                                                                                                                                                                                                 |                                                 |                                    |         |                  |
|           | Groundwater Vulne<br>Geological<br>Classification:<br>Soil Classification:<br>Map Sheet:<br>Scale:          | rability  Minor or Moderately Permeable Aquifer - Fractured or potentially fractured rocks which do not have a high primary permeability or other formations of variable permeability  Not classified  Map of Scotland  1:625,000                                                                                                                          | A13SE<br>(NE)                                   | 0                                  | 3       | 289103<br>693066 |
|           | Drift Deposits None                                                                                         |                                                                                                                                                                                                                                                                                                                                                            |                                                 |                                    |         |                  |