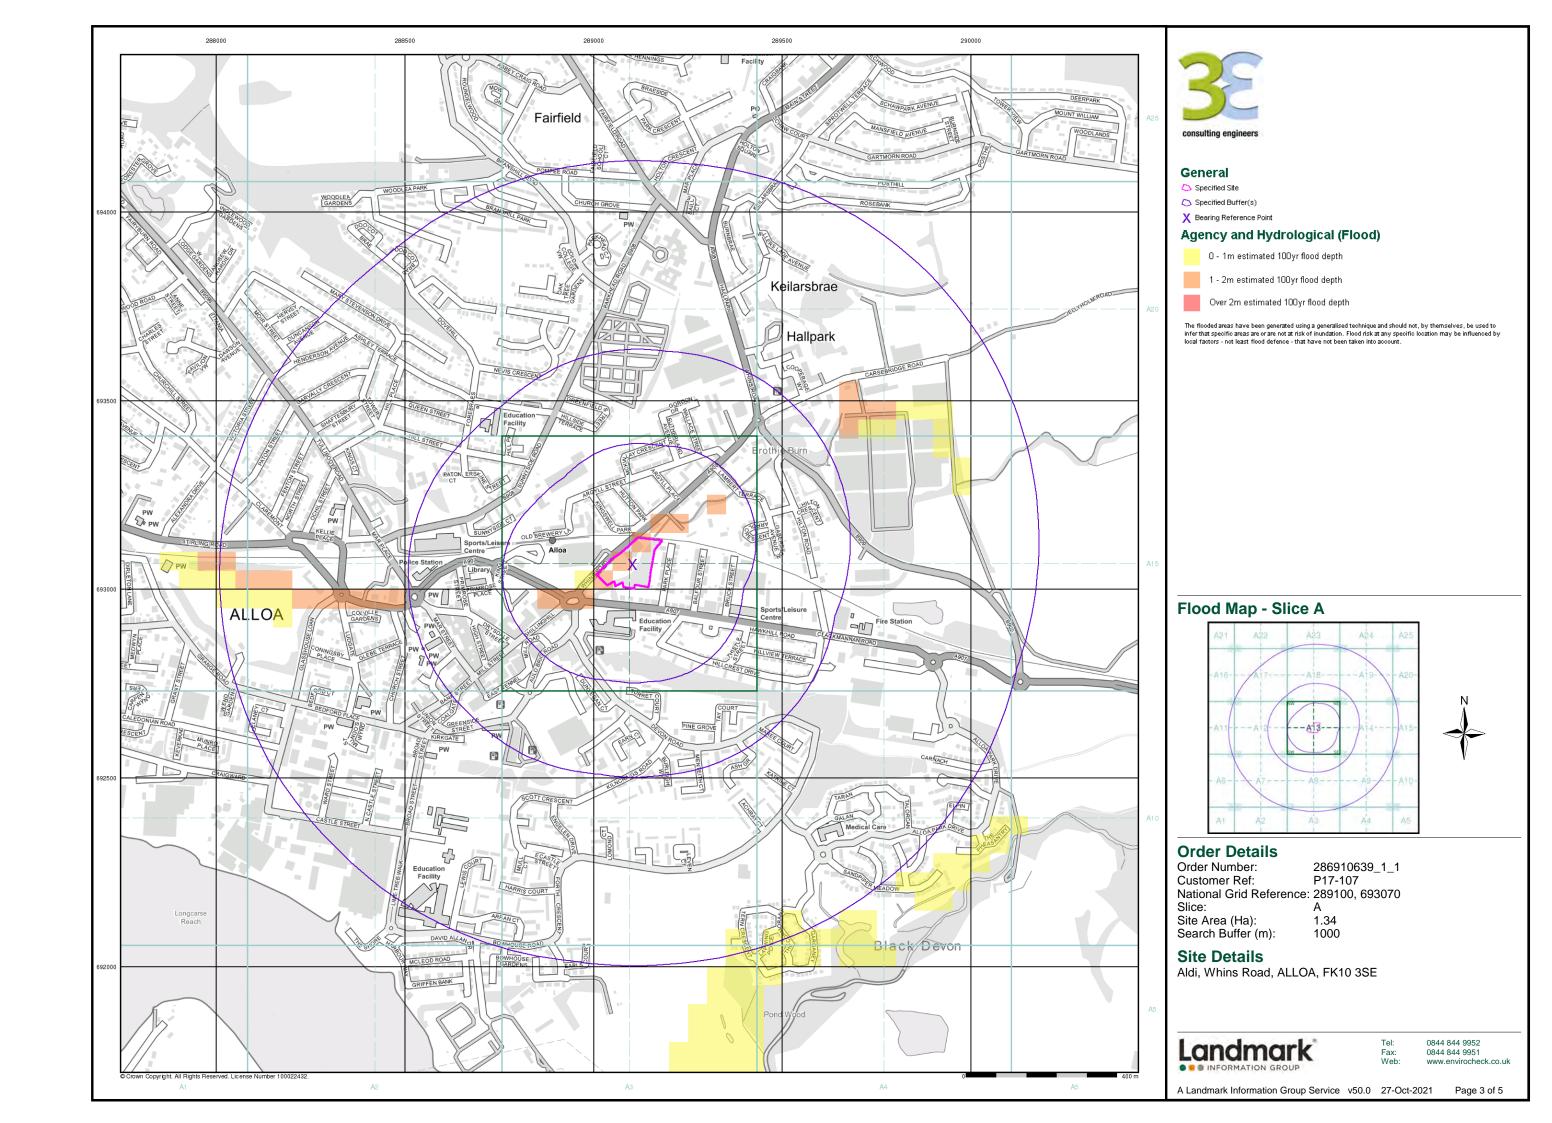

Page 6 of 36

| Map<br>ID | Details                                                                                                                                                                                                            | Quadrant<br>Reference<br>(Compass<br>Direction) | Estimated<br>Distance<br>From Site | Contact | NGR              |
|-----------|--------------------------------------------------------------------------------------------------------------------------------------------------------------------------------------------------------------------|-------------------------------------------------|------------------------------------|---------|------------------|
|           | River Flood Data (Scotland)  Type: Flood Plain Depth 1 - 2 Metres Flood Plain Type: 1-2m estimated 100yr flood depth Source: Centre for Ecology and Hydrology                                                      | A13NE<br>(N)                                    | 0                                  | 4       | 289103<br>693100 |
|           | River Flood Data (Scotland)  Type: Flood Plain Depth 1 - 2 Metres Flood Plain Type: 1-2m estimated 100yr flood depth Source: Centre for Ecology and Hydrology                                                      | A13SE<br>(W)                                    | 0                                  | 4       | 289100<br>693066 |
|           | River Flood Data (Scotland)  Type: Flood Plain Depth 1 - 2 Metres Flood Plain Type: 1-2m estimated 100yr flood depth Source: Centre for Ecology and Hydrology                                                      | A13SW<br>(W)                                    | 0                                  | 4       | 289050<br>693050 |
|           | River Flood Data (Scotland)  Type: Flood Plain Depth 0 -1 Metres Flood Plain Type: 0-1m estimated 100yr flood depth Source: Centre for Ecology and Hydrology                                                       | A13SW<br>(W)                                    | 9                                  | 4       | 289000<br>693050 |
|           | River Flood Data (Scotland)  Type: Flood Plain Depth 1 - 2 Metres Flood Plain Type: 1-2m estimated 100yr flood depth Source: Centre for Ecology and Hydrology                                                      | A13NE<br>(NE)                                   | 18                                 | 4       | 289150<br>693150 |
|           | River Flood Data (Scotland)  Type: Flood Plain Depth 1 - 2 Metres Flood Plain Type: 1-2m estimated 100yr flood depth Source: Centre for Ecology and Hydrology                                                      | A13SW<br>(SW)                                   | 33                                 | 4       | 289000<br>693000 |
|           | River Flood Data (Scotland)  Type: Flood Plain Depth 1 - 2 Metres Flood Plain Type: 1-2m estimated 100yr flood depth Source: Centre for Ecology and Hydrology                                                      | A13NE<br>(NE)                                   | 139                                | 4       | 289300<br>693200 |
| 11        | OS Water Network Lines  Watercourse Form: Inland river Watercourse Length: 161.7 Watercourse Level: On ground surface Permanent: True Watercourse Name: Brothie Burn Catchment Name: Stirling Coastal Primacy: 1   | A13NW<br>(NW)                                   | 0                                  | 5       | 289088<br>693088 |
| 12        | OS Water Network Lines  Watercourse Form: Inland river Watercourse Length: 592.9 Watercourse Level: On ground surface Permanent: True Watercourse Name: Brothie Burn Catchment Name: Stirling Coastal Primacy: 1   | A13NE<br>(NE)                                   | 0                                  | 5       | 289142<br>693124 |
| 13        | OS Water Network Lines  Watercourse Form: Inland river Watercourse Length: 56.7  Watercourse Level: On ground surface Permanent: True Watercourse Name: Brothie Burn Catchment Name: Stirling Coastal Primacy: 1   | A13SW<br>(W)                                    | 5                                  | 5       | 289008<br>693034 |
| 14        | OS Water Network Lines  Watercourse Form: Inland river Watercourse Length: 1339.9  Watercourse Level: On ground surface Permanent: True Watercourse Name: Brothie Burn Catchment Name: Stirling Coastal Primacy: 1 | A13SW<br>(SW)                                   | 54                                 | 5       | 288984<br>692986 |
| 15        | OS Water Network Lines  Watercourse Form: Inland river Watercourse Length: 309.1 Watercourse Level: On ground surface Permanent: True Watercourse Name: Brothie Burn Catchment Name: Stirling Coastal Primacy: 1   | A14NW<br>(NE)                                   | 482                                | 5       | 289617<br>693333 |