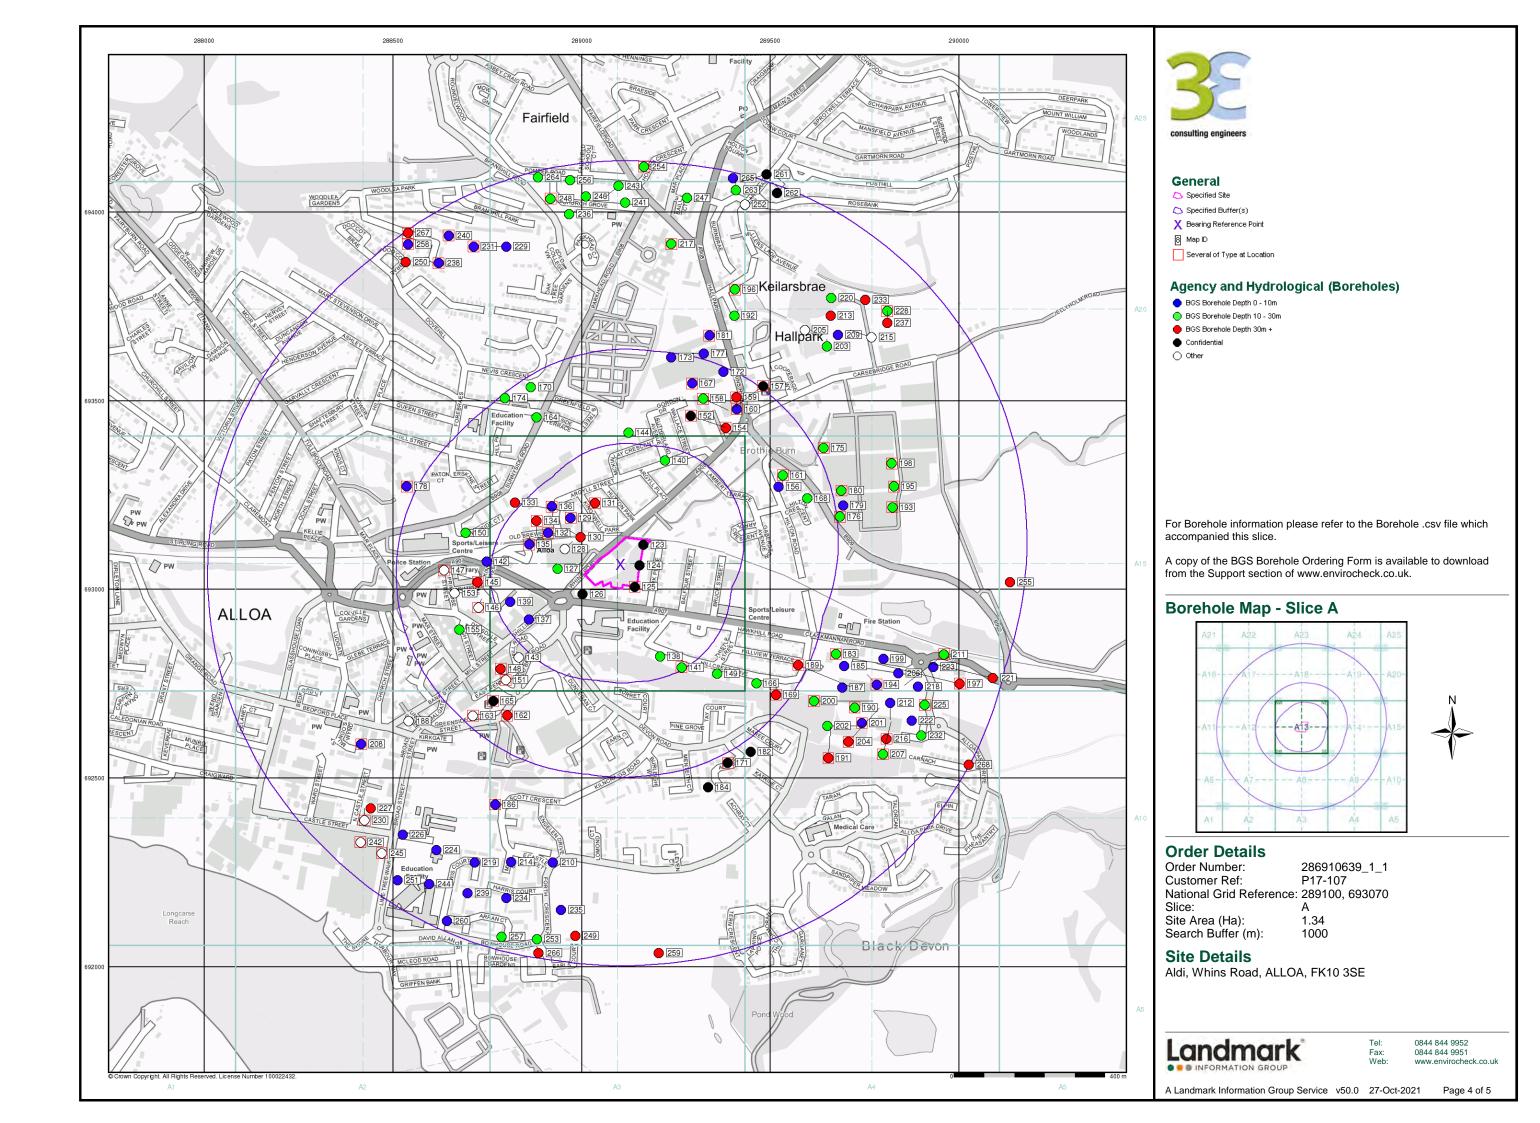

| /lap<br>ID | Details                                                                                                                           | Quadrant<br>Reference<br>(Compass<br>Direction) | Estimated<br>Distance<br>From Site | Contact | NGR              |
|------------|-----------------------------------------------------------------------------------------------------------------------------------|-------------------------------------------------|------------------------------------|---------|------------------|
|            | BGS Groundwater Flooding Susceptibility Flooding Type: Potential for Groundwater Flooding to Occur at Surface                     | A13SE                                           | 0                                  | 1       | 289100           |
|            | BGS Groundwater Flooding Susceptibility Flooding Type: Potential for Groundwater Flooding of Property Situated Below Ground Level | (W)<br>A13SE                                    | 0                                  | 1       | 693066<br>289103 |
|            | BGS Groundwater Flooding Susceptibility                                                                                           | (S)                                             |                                    |         | 693050           |
|            | Flooding Type: Potential for Groundwater Flooding to Occur at Surface                                                             | A13SE<br>(NE)                                   | 0                                  | 1       | 289103<br>693066 |
|            | BGS Groundwater Flooding Susceptibility Flooding Type: Potential for Groundwater Flooding of Property Situated Below Ground Level | A13SE<br>(S)                                    | 2                                  | 1       | 289103<br>693000 |
|            | BGS Groundwater Flooding Susceptibility Flooding Type: Potential for Groundwater Flooding of Property Situated Below Ground Level | A13SE                                           | 3                                  | 1       | 289100           |
|            |                                                                                                                                   | (S)                                             |                                    | •       | 693000           |
|            | BGS Groundwater Flooding Susceptibility Flooding Type: Potential for Groundwater Flooding of Property Situated Below Ground Level | A13SE<br>(SE)                                   | 8                                  | 1       | 289150<br>693000 |
|            | BGS Groundwater Flooding Susceptibility Flooding Type: Potential for Groundwater Flooding to Occur at Surface                     | A13SW                                           | 11                                 | 1       | 289050           |
|            | BGS Groundwater Flooding Susceptibility                                                                                           | (SW)                                            |                                    |         | 693000           |
|            | Flooding Type: Limited Potential for Groundwater Flooding to Occur                                                                | A13SE<br>(S)                                    | 52                                 | 1       | 289103<br>692950 |
|            | BGS Groundwater Flooding Susceptibility Flooding Type: Potential for Groundwater Flooding of Property Situated Below Ground Level | A13SW<br>(SW)                                   | 59                                 | 1       | 289050<br>692950 |
|            | BGS Groundwater Flooding Susceptibility Flooding Type: Potential for Groundwater Flooding of Property Situated Below Ground Level | A13SW                                           | 71                                 | 1       | 289000           |
|            | BGS Groundwater Flooding Susceptibility                                                                                           | (SW)                                            |                                    |         | 692950           |
|            | Flooding Type: Potential for Groundwater Flooding of Property Situated Below Ground Level                                         | A13SE<br>(SE)                                   | 78                                 | 1       | 289200<br>692950 |
|            | BGS Groundwater Flooding Susceptibility Flooding Type: Limited Potential for Groundwater Flooding to Occur                        | A13SE<br>(S)                                    | 102                                | 1       | 289103<br>692900 |
|            | BGS Groundwater Flooding Susceptibility Flooding Type: Potential for Groundwater Flooding of Property Situated Below Ground Level | A13SE                                           | 105                                | 1       | 289250           |
|            | BGS Groundwater Flooding Susceptibility                                                                                           | (SE)                                            |                                    |         | 693000           |
|            | Flooding Type: Limited Potential for Groundwater Flooding to Occur                                                                | A13SE<br>(S)                                    | 106                                | 1       | 289150<br>692900 |
|            | BGS Groundwater Flooding Susceptibility Flooding Type: Potential for Groundwater Flooding of Property Situated Below Ground Level | A13SW<br>(SW)                                   | 117                                | 1       | 289000<br>692900 |
|            | BGS Groundwater Flooding Susceptibility Flooding Type: Limited Potential for Groundwater Flooding to Occur                        | A13SE                                           | 149                                | 1       | 289250           |
|            | BGS Groundwater Flooding Susceptibility                                                                                           | (SE)                                            |                                    |         | 692900           |
|            | Flooding Type: Potential for Groundwater Flooding of Property Situated Below Ground Level                                         | A13SE<br>(SE)                                   | 165                                | 1       | 289300<br>692950 |
|            | BGS Groundwater Flooding Susceptibility Flooding Type: Potential for Groundwater Flooding of Property Situated Below Ground Level | A13SW                                           | 165                                | 1       | 289000           |
|            | BGS Groundwater Flooding Susceptibility Flooding Type: Limited Potential for Groundwater Flooding to Occur                        | (SW)<br>A13SE                                   | 202                                | 1       | 692850<br>289100 |
|            | BGS Groundwater Flooding Susceptibility                                                                                           | (S)                                             | 000                                |         | 692800           |
|            | Flooding Type: Limited Potential for Groundwater Flooding to Occur                                                                | A13SE<br>(S)                                    | 202                                | 1       | 289103<br>692800 |
|            | BGS Groundwater Flooding Susceptibility Flooding Type: Potential for Groundwater Flooding of Property Situated Below Ground Level | A13SW<br>(S)                                    | 208                                | 1       | 289050<br>692800 |
|            | BGS Groundwater Flooding Susceptibility Flooding Type: Potential for Groundwater Flooding to Occur at Surface                     | A13SW                                           | 213                                | 1       | 288800           |

| Map<br>ID | Details                                                                                                                            | Quadrant<br>Reference<br>(Compass<br>Direction) | Estimated<br>Distance<br>From Site | Contact | NGR              |
|-----------|------------------------------------------------------------------------------------------------------------------------------------|-------------------------------------------------|------------------------------------|---------|------------------|
|           | BGS Groundwater Flooding Susceptibility Flooding Type: Potential for Groundwater Flooding of Property Situated Below Ground Level  | A13SW<br>(S)                                    | 214                                | 1       | 289000<br>692800 |
|           | BGS Groundwater Flooding Susceptibility Flooding Type: Potential for Groundwater Flooding of Property Situated Below Ground Level  | A13SW                                           | 227                                | 1       | 288800           |
|           | BGS Groundwater Flooding Susceptibility Flooding Type: Potential for Groundwater Flooding to Occur at Surface                      | (W)<br>A13SW                                    | 228                                | 1       | 692950<br>288950 |
|           | BGS Groundwater Flooding Susceptibility                                                                                            | (SW)                                            | 004                                |         | 692800           |
|           | Flooding Type: Potential for Groundwater Flooding of Property Situated Below Ground Level  BGS Groundwater Flooding Susceptibility | A13SE<br>(SE)                                   | 231                                | 1       | 289350<br>692900 |
|           | Flooding Type: Potential for Groundwater Flooding of Property Situated Below Ground Level                                          | A13SE<br>(S)                                    | 252                                | 1       | 289100<br>692750 |
|           | BGS Groundwater Flooding Susceptibility Flooding Type: Potential for Groundwater Flooding of Property Situated Below Ground Level  | A13SE<br>(S)                                    | 252                                | 1       | 289103<br>692750 |
|           | BGS Groundwater Flooding Susceptibility Flooding Type: Potential for Groundwater Flooding of Property Situated Below Ground Level  | A13SE                                           | 256                                | 1       | 289150           |
|           | BGS Groundwater Flooding Susceptibility Flooding Type: Limited Potential for Groundwater Flooding to Occur                         | (S)<br>A13SE                                    | 262                                | 1       | 692750<br>289200 |
|           | BGS Groundwater Flooding Susceptibility Flooding Type: Potential for Groundwater Flooding to Occur at Surface                      | (S)<br>A13NE                                    | 264                                | 1       | 692750<br>289103 |
|           | BGS Groundwater Flooding Susceptibility Flooding Type: Potential for Groundwater Flooding of Property Situated Below Ground Level  | (N)<br>A13NE                                    | 265                                | 1       | 693400<br>289100 |
|           | BGS Groundwater Flooding Susceptibility                                                                                            | (N)                                             | 200                                | '       | 693400           |
|           | Flooding Type: Limited Potential for Groundwater Flooding to Occur                                                                 | A13SE<br>(SE)                                   | 277                                | 1       | 289250<br>692750 |
|           | BGS Groundwater Flooding Susceptibility Flooding Type: Potential for Groundwater Flooding of Property Situated Below Ground Level  | A14SW<br>(E)                                    | 299                                | 1       | 289450<br>693000 |
|           | BGS Groundwater Flooding Susceptibility Flooding Type: Limited Potential for Groundwater Flooding to Occur                         | A13SE<br>(SE)                                   | 299                                | 1       | 289400<br>692850 |
|           | BGS Groundwater Flooding Susceptibility Flooding Type: Potential for Groundwater Flooding of Property Situated Below Ground Level  | A8NE                                            | 302                                | 1       | 289103           |
|           | BGS Groundwater Flooding Susceptibility Flooding Type: Potential for Groundwater Flooding to Occur at Surface                      | (S)<br>A8NW                                     | 307                                | 1       | 692700<br>289050 |
|           | BGS Groundwater Flooding Susceptibility Flooding Type: Potential for Groundwater Flooding of Property Situated Below Ground Level  | (S)<br>A18SW                                    | 321                                | 1       | 692700<br>289050 |
|           | BGS Groundwater Flooding Susceptibility Flooding Type: Potential for Groundwater Flooding of Property Situated Below Ground Level  | (N)<br>A8NE                                     | 323                                | 1       | 693450<br>289250 |
|           | BGS Groundwater Flooding Susceptibility Flooding Type: Potential for Groundwater Flooding to Occur at Surface                      | (S)                                             | 339                                | 1       | 692700           |
|           | BGS Groundwater Flooding Susceptibility Flooding Type: Limited Potential for Groundwater Flooding to Occur                         | (S)                                             | 343                                | 1       | 692650           |
|           | BGS Groundwater Flooding Susceptibility                                                                                            | (SE)                                            |                                    |         | 692700           |
|           | Flooding Type: Potential for Groundwater Flooding to Occur at Surface  BGS Groundwater Flooding Susceptibility                     | A8NW<br>(S)                                     | 357                                | 1       | 289050<br>692650 |
|           | Flooding Type: Potential for Groundwater Flooding of Property Situated Below Ground Level  BGS Groundwater Flooding Susceptibility | A18SE<br>(N)                                    | 364                                | 1       | 289103<br>693500 |
|           | Flooding Type: Potential for Groundwater Flooding of Property Situated Below Ground Level                                          | A18SE<br>(N)                                    | 365                                | 1       | 289100<br>693500 |

| ap<br>D | Details                                                                                                                             | Quadrant<br>Reference<br>(Compass<br>Direction) | Estimated<br>Distance<br>From Site | Contact  | NGR              |
|---------|-------------------------------------------------------------------------------------------------------------------------------------|-------------------------------------------------|------------------------------------|----------|------------------|
|         | BGS Groundwater Flooding Susceptibility                                                                                             |                                                 |                                    |          |                  |
|         | Flooding Type: Potential for Groundwater Flooding to Occur at Surface                                                               | A18SE<br>(N)                                    | 377                                | 1        | 289250<br>693500 |
|         | BGS Groundwater Flooding Susceptibility                                                                                             |                                                 |                                    |          |                  |
|         | Flooding Type: Potential for Groundwater Flooding to Occur at Surface                                                               | A12SE<br>(SW)                                   | 391                                | 1        | 288700<br>692800 |
|         | BGS Groundwater Flooding Susceptibility                                                                                             | (011)                                           |                                    |          | 002000           |
|         | Flooding Type: Limited Potential for Groundwater Flooding to Occur                                                                  | A8NE                                            | 398                                | 1        | 289400           |
|         | BGS Groundwater Flooding Susceptibility                                                                                             | (SE)                                            |                                    |          | 692700           |
|         | Flooding Type: Potential for Groundwater Flooding of Property Situated Below Ground Level                                           | A8NE                                            | 411                                | 1        | 289350           |
|         |                                                                                                                                     | (SE)                                            |                                    |          | 692650           |
|         | BGS Groundwater Flooding Susceptibility                                                                                             | A 4 0 C \ A /                                   | 440                                | 4        | 200050           |
|         | Flooding Type: Potential for Groundwater Flooding to Occur at Surface                                                               | A18SW<br>(NW)                                   | 412                                | 1        | 288850<br>693450 |
|         | BGS Groundwater Flooding Susceptibility                                                                                             |                                                 |                                    |          |                  |
|         | Flooding Type: Limited Potential for Groundwater Flooding to Occur                                                                  | A18SE                                           | 414                                | 1        | 289100<br>693550 |
|         | BGS Groundwater Flooding Susceptibility                                                                                             | (N)                                             |                                    |          | 093550           |
|         | Flooding Type: Potential for Groundwater Flooding of Property Situated Below Ground Level                                           | A18SE                                           | 414                                | 1        | 289103           |
|         |                                                                                                                                     | (N)                                             |                                    |          | 693550           |
|         | BGS Groundwater Flooding Susceptibility                                                                                             | A 400E                                          | 445                                | 4        | 000450           |
|         | Flooding Type: Potential for Groundwater Flooding of Property Situated Below Ground Level                                           | A18SE<br>(N)                                    | 415                                | 1        | 289150<br>693550 |
|         | BGS Groundwater Flooding Susceptibility                                                                                             |                                                 |                                    |          |                  |
|         | Flooding Type: Potential for Groundwater Flooding to Occur at Surface                                                               | A12SE<br>(W)                                    | 419                                | 1        | 288600<br>692950 |
|         | BGS Groundwater Flooding Susceptibility                                                                                             | ( ( ) )                                         |                                    |          | 092930           |
|         | Flooding Type: Limited Potential for Groundwater Flooding to Occur                                                                  | A18SW                                           | 420                                | 1        | 289050           |
|         |                                                                                                                                     | (N)                                             |                                    |          | 693550           |
|         | BGS Groundwater Flooding Susceptibility  Flooding Type:  Petential for Croundwater Flooding of Property Situated Below Cround Level | A18SW                                           | 452                                | 1        | 288850           |
|         | Flooding Type: Potential for Groundwater Flooding of Property Situated Below Ground Level                                           | (NW)                                            | 432                                | <u>'</u> | 693500           |
|         | BGS Groundwater Flooding Susceptibility                                                                                             |                                                 |                                    |          |                  |
|         | Flooding Type: Potential for Groundwater Flooding of Property Situated Below Ground Level                                           | A18SE<br>(N)                                    | 464                                | 1        | 289103<br>693600 |
|         | BGS Groundwater Flooding Susceptibility                                                                                             | (11)                                            |                                    |          | 000000           |
|         | Flooding Type: Limited Potential for Groundwater Flooding to Occur                                                                  | A18SW                                           | 468                                | 1        | 288900           |
|         | DCC Craumdurates Flooding Concentibility                                                                                            | (NW)                                            |                                    |          | 693550           |
|         | BGS Groundwater Flooding Susceptibility Flooding Type: Potential for Groundwater Flooding to Occur at Surface                       | A14NW                                           | 470                                | 1        | 289650           |
|         | Tissuing Type.                                                                                                                      | (E)                                             |                                    |          | 693100           |
|         | BGS Groundwater Flooding Susceptibility                                                                                             | A 105=                                          |                                    |          |                  |
|         | Flooding Type: Potential for Groundwater Flooding to Occur at Surface                                                               | A18SE<br>(N)                                    | 475                                | 1        | 289250<br>693600 |
|         | BGS Groundwater Flooding Susceptibility                                                                                             |                                                 |                                    |          |                  |
|         | Flooding Type: Potential for Groundwater Flooding of Property Situated Below Ground Level                                           | A8NE                                            | 479                                | 1        | 289400           |
|         | BGS Groundwater Flooding Susceptibility                                                                                             | (SE)                                            |                                    |          | 692600           |
|         | Flooding Type: Limited Potential for Groundwater Flooding to Occur                                                                  | A14SW                                           | 481                                | 1        | 289600           |
|         |                                                                                                                                     | (SE)                                            |                                    | •        | 692850           |
|         | BGS Groundwater Flooding Susceptibility                                                                                             | A 400'44                                        | 400                                | a a      | 00000            |
|         | Flooding Type: Potential for Groundwater Flooding of Property Situated Below Ground Level                                           | A18SW<br>(NW)                                   | 482                                | 1        | 288800<br>693500 |
|         | BGS Groundwater Flooding Susceptibility                                                                                             | ` ′                                             |                                    |          |                  |
|         | Flooding Type: Limited Potential for Groundwater Flooding to Occur                                                                  | A18SW                                           | 493                                | 1        | 288850           |
|         | BGS Groundwater Flooding Susceptibility                                                                                             | (NW)                                            |                                    |          | 693550           |
|         | Flooding Type: Potential for Groundwater Flooding to Occur at Surface                                                               | A12SE                                           | 497                                | 1        | 288550           |
|         |                                                                                                                                     | (W)                                             |                                    | •        | 692850           |
|         | BGS Groundwater Flooding Susceptibility                                                                                             |                                                 |                                    |          |                  |
|         | Flooding Type: Limited Potential for Groundwater Flooding to Occur                                                                  | A14SW<br>(SE)                                   | 499                                | 1        | 289600<br>692800 |

Page 6 of 36

| Map<br>ID | Details                                                                                                                                                                                                            | Quadrant<br>Reference<br>(Compass<br>Direction) | Estimated<br>Distance<br>From Site | Contact | NGR              |
|-----------|--------------------------------------------------------------------------------------------------------------------------------------------------------------------------------------------------------------------|-------------------------------------------------|------------------------------------|---------|------------------|
|           | River Flood Data (Scotland)  Type: Flood Plain Depth 1 - 2 Metres Flood Plain Type: 1-2m estimated 100yr flood depth Source: Centre for Ecology and Hydrology                                                      | A13NE<br>(N)                                    | 0                                  | 4       | 289103<br>693100 |
|           | River Flood Data (Scotland)  Type: Flood Plain Depth 1 - 2 Metres Flood Plain Type: 1-2m estimated 100yr flood depth Source: Centre for Ecology and Hydrology                                                      | A13SE<br>(W)                                    | 0                                  | 4       | 289100<br>693066 |
|           | River Flood Data (Scotland)  Type: Flood Plain Depth 1 - 2 Metres Flood Plain Type: 1-2m estimated 100yr flood depth Source: Centre for Ecology and Hydrology                                                      | A13SW<br>(W)                                    | 0                                  | 4       | 289050<br>693050 |
|           | River Flood Data (Scotland)  Type: Flood Plain Depth 0 -1 Metres Flood Plain Type: 0-1m estimated 100yr flood depth Source: Centre for Ecology and Hydrology                                                       | A13SW<br>(W)                                    | 9                                  | 4       | 289000<br>693050 |
|           | River Flood Data (Scotland)  Type: Flood Plain Depth 1 - 2 Metres Flood Plain Type: 1-2m estimated 100yr flood depth Source: Centre for Ecology and Hydrology                                                      | A13NE<br>(NE)                                   | 18                                 | 4       | 289150<br>693150 |
|           | River Flood Data (Scotland)  Type: Flood Plain Depth 1 - 2 Metres Flood Plain Type: 1-2m estimated 100yr flood depth Source: Centre for Ecology and Hydrology                                                      | A13SW<br>(SW)                                   | 33                                 | 4       | 289000<br>693000 |
|           | River Flood Data (Scotland)  Type: Flood Plain Depth 1 - 2 Metres Flood Plain Type: 1-2m estimated 100yr flood depth Source: Centre for Ecology and Hydrology                                                      | A13NE<br>(NE)                                   | 139                                | 4       | 289300<br>693200 |
| 11        | OS Water Network Lines  Watercourse Form: Inland river Watercourse Length: 161.7 Watercourse Level: On ground surface Permanent: True Watercourse Name: Brothie Burn Catchment Name: Stirling Coastal Primacy: 1   | A13NW<br>(NW)                                   | 0                                  | 5       | 289088<br>693088 |
| 12        | OS Water Network Lines  Watercourse Form: Inland river Watercourse Length: 592.9 Watercourse Level: On ground surface Permanent: True Watercourse Name: Brothie Burn Catchment Name: Stirling Coastal Primacy: 1   | A13NE<br>(NE)                                   | 0                                  | 5       | 289142<br>693124 |
| 13        | OS Water Network Lines  Watercourse Form: Inland river Watercourse Length: 56.7  Watercourse Level: On ground surface Permanent: True Watercourse Name: Brothie Burn Catchment Name: Stirling Coastal Primacy: 1   | A13SW<br>(W)                                    | 5                                  | 5       | 289008<br>693034 |
| 14        | OS Water Network Lines  Watercourse Form: Inland river Watercourse Length: 1339.9  Watercourse Level: On ground surface Permanent: True Watercourse Name: Brothie Burn Catchment Name: Stirling Coastal Primacy: 1 | A13SW<br>(SW)                                   | 54                                 | 5       | 288984<br>692986 |
| 15        | OS Water Network Lines  Watercourse Form: Inland river Watercourse Length: 309.1 Watercourse Level: On ground surface Permanent: True Watercourse Name: Brothie Burn Catchment Name: Stirling Coastal Primacy: 1   | A14NW<br>(NE)                                   | 482                                | 5       | 289617<br>693333 |