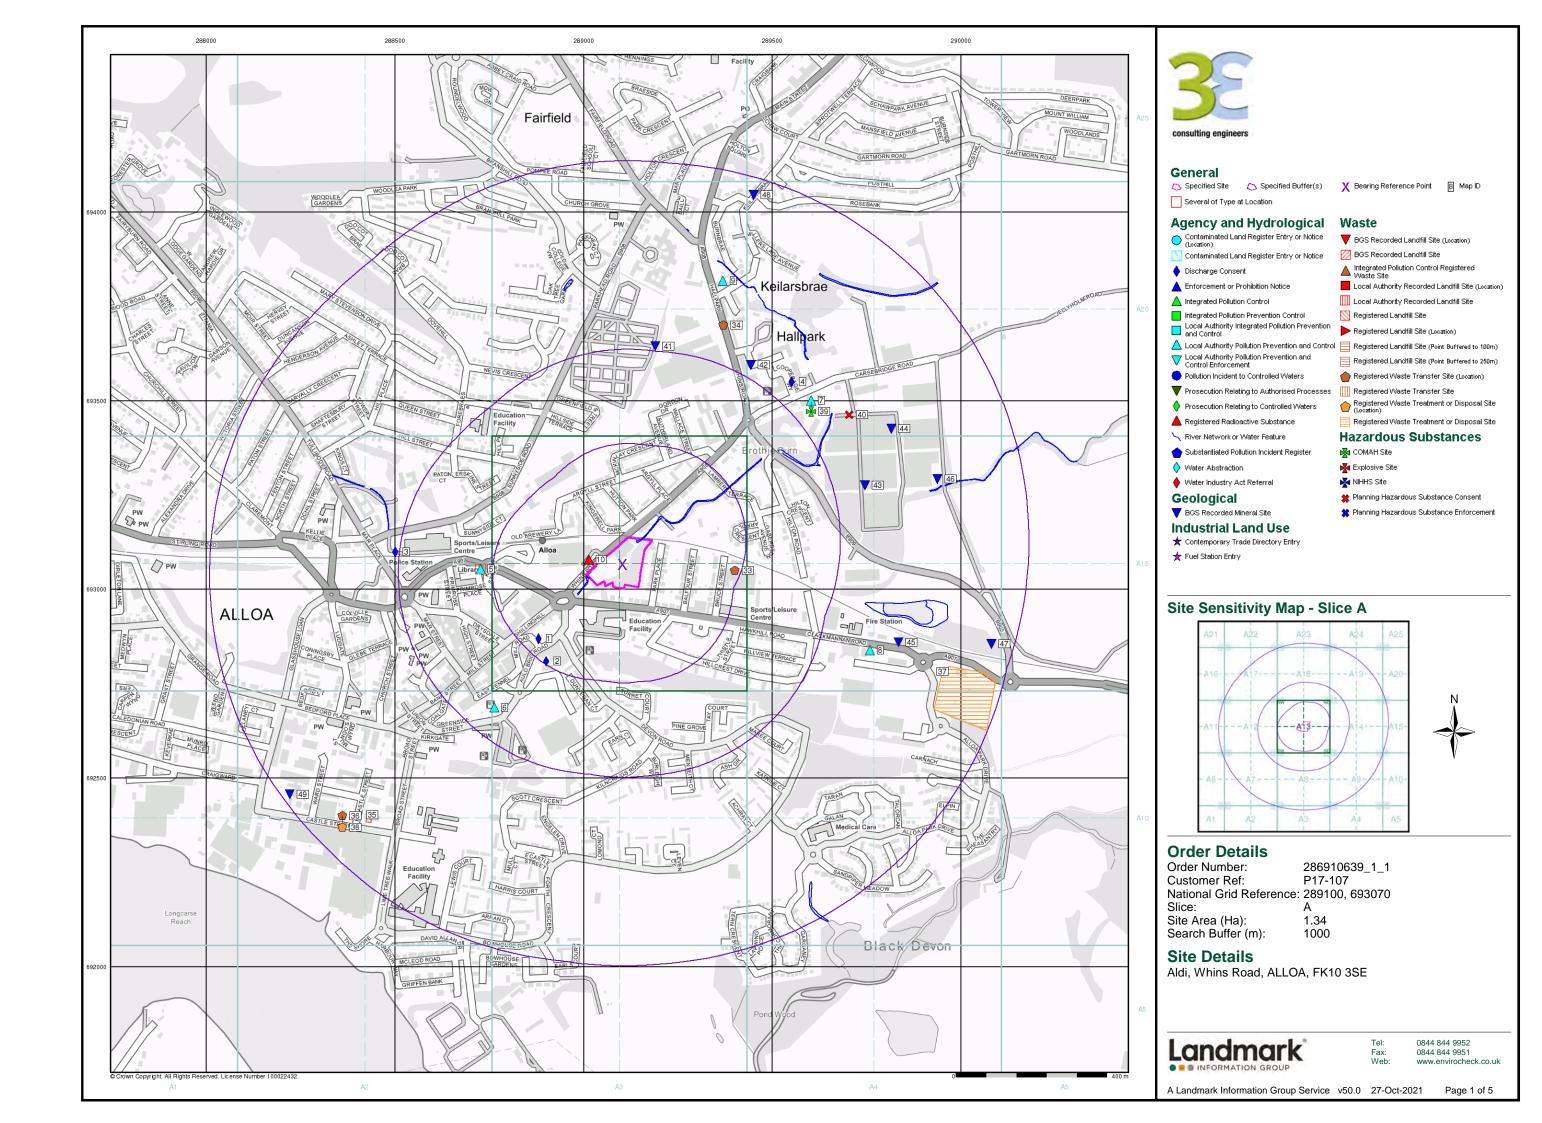

| Map<br>ID |                                                                                                                                                                                                                                               | Details                                                                                                                                                                                                                                                                                                                   | Quadrant<br>Reference<br>(Compass<br>Direction) | Estimated<br>Distance<br>From Site | Contact | NGR              |
|-----------|-----------------------------------------------------------------------------------------------------------------------------------------------------------------------------------------------------------------------------------------------|---------------------------------------------------------------------------------------------------------------------------------------------------------------------------------------------------------------------------------------------------------------------------------------------------------------------------|-------------------------------------------------|------------------------------------|---------|------------------|
|           | Discharge Consent                                                                                                                                                                                                                             | s                                                                                                                                                                                                                                                                                                                         |                                                 |                                    |         |                  |
| 1         | Operator: Property Type: Location: Authority: Catchment Area: Reference: Permit Version: Effective Date: Issued Date: Revocation Date: Discharge Type: Discharge Environment: Receiving Water: Status:                                        | Esw Not Supplied Shillinghill Swo Alloa 65 Act Scottish Environment Protection Agency, East Region Black Devon to Devon Wpc/E/5028 1 Not Supplied 13th June 1989 Not Supplied Storm Water Overflow Not Supplied Not Supplied Not Supplied Located by supplier to within 100m                                              | A13SW<br>(SW)                                   | 210                                | 2       | 288880<br>692870 |
| 2         | -                                                                                                                                                                                                                                             | Esw Not Supplied Alloa Town Centre Access Rd (Greenside St. To Devon Rd) Alloa Scottish Environment Protection Agency, East Region Black Devon to Devon Wpc/E/6596 1 Not Supplied 22nd November 1993 Not Supplied Surface Water/Water Authority Not Supplied Not Supplied Not Supplied Located by supplier to within 100m | A13SW<br>(SW)                                   | 243                                | 2       | 288900<br>692810 |
| 3         | Discharge Consent Operator: Property Type: Location: Authority: Catchment Area: Reference: Permit Version: Effective Date: Issued Date: Revocation Date: Discharge Type: Discharge Environment: Receiving Water: Status: Positional Accuracy: | Scottish Enterprise Not Supplied Leisure Centre @ Parkway Alloa Scottish Environment Protection Agency, East Region Not Supplied Wpc/E/4625 1 Not Supplied 23rd May 1986 Not Supplied Surface Water Not Supplied Not Supplied Not Supplied Not Supplied Located by supplier to within 100m                                | A12NE<br>(W)                                    | 513                                | 2       | 288500<br>693100 |
| 4         | Discharge Consent Operator: Property Type: Location: Authority: Catchment Area: Reference: Permit Version: Effective Date: Issued Date: Revocation Date: Discharge Type: Discharge Environment: Receiving Water: Status: Positional Accuracy: | Clackmannanshire Ent Not Supplied Cooperage Way Alloa, Fk103sa Scottish Environment Protection Agency, East Region Not Supplied Wpc/E/20883 1 Not Supplied 19th May 2000 Not Supplied Discharge Of Other Matter-Surface Water Not Supplied Not Supplied Not Supplied Located by supplier to within 10m                    | A19SW<br>(NE)                                   | 560                                | 2       | 289550<br>693550 |
| 5         | Name:<br>Location:<br>Authority:<br>Permit Reference:<br>Dated:<br>Process Type:<br>Description:<br>Status:                                                                                                                                   | lution Prevention and Controls  Queens Square Petroleum Ltd Ring Road, Alloa, Clackmannanshire, FK10 1LA Scottish Environment Protection Agency, East Region Apc/E/0020405 23rd July 1999 Air Pollution Controls (Part B Processes) Not Supplied Not Supplied Automatically positioned to the address                     | A12SE<br>(W)                                    | 282                                | 2       | 288727<br>693050 |

Page 5 of 36

| Map<br>ID |                                                                                                             | Details                                                                                                                                                                                                                                                                                                                                                    | Quadrant<br>Reference<br>(Compass<br>Direction) | Estimated<br>Distance<br>From Site | Contact | NGR              |
|-----------|-------------------------------------------------------------------------------------------------------------|------------------------------------------------------------------------------------------------------------------------------------------------------------------------------------------------------------------------------------------------------------------------------------------------------------------------------------------------------------|-------------------------------------------------|------------------------------------|---------|------------------|
| 5         | Name:<br>Location:<br>Authority:<br>Permit Reference:<br>Dated:<br>Process Type:<br>Description:<br>Status: | Lution Prevention and Controls  Queens Square Petroleum Ltd  Ring Road (North) Filling Station Alloa, Alloa, Fk101lb  Scottish Environment Protection Agency, East Region  Apc/E/0020403  23rd July 1999  Air Pollution Controls (Part B Processes)  Not Supplied  Not Supplied  Manually positioned to the address or location                            | A12SE<br>(W)                                    | 283                                | 2       | 288726<br>693050 |
| 6         | Name:<br>Location:<br>Authority:<br>Permit Reference:<br>Dated:<br>Process Type:<br>Description:<br>Status: | Alloa Printing & Publishing 32 Candleriggs, ALLOA, Clackmannanshire, FK10 1EA Scottish Environment Protection Agency, East Region 14/53.1 20th December 1993 Local Authority Air Pollution Control PG6/16 Printworks Authorised Automatically positioned to the address                                                                                    | A8NW<br>(SW)                                    | 427                                | 2       | 288763<br>692683 |
| 7         | Name:<br>Location:<br>Authority:<br>Permit Reference:<br>Dated:<br>Process Type:<br>Description:<br>Status: | United Distillers United Distillers Carsbridge Bond, Carsbridge Road, Alloa, Clackmannanshire, FK10 3LT Scottish Environment Protection Agency, East Region Apc/E/573 13th April 1993 Local Authority Air Pollution Control Part B - General Wood Process (No Specific Reference) Not Supplied Automatically positioned to the address                     | A19SW<br>(NE)                                   | 559                                | 2       | 289602<br>693497 |
| 8         | Name:<br>Location:<br>Authority:<br>Permit Reference:<br>Dated:<br>Process Type:<br>Description:<br>Status: | Safeway Stores Plc Clackmannan Road Garage, Clackmannan Road, ALLOA, Clackmannanshire, FK10 4DA Scottish Environment Protection Agency, East Region Apc/E/0020113 5th May 1998 Local Authority Air Pollution Control Not Supplied Mot Supplied Manually positioned to the road within the address or location                                              | A14SW<br>(E)                                    | 636                                | 2       | 289758<br>692835 |
| 9         | Name:<br>Location:<br>Authority:<br>Permit Reference:<br>Dated:<br>Process Type:<br>Description:<br>Status: | lution Prevention and Controls  lan Grieve (Stirling) Ltd  Hallpark Filling Station, Hallpark, Sauchie, ALLOA, Clackmannanshire, FK10 3NA  Scottish Environment Protection Agency, East Region Apc/E/0020121 14th July 1998 Local Authority Air Pollution Control Not Supplied Not Supplied Manually positioned to the road within the address or location | A18NE<br>(N)                                    | 710                                | 2       | 289368<br>693814 |
|           | Nearest Surface Wa                                                                                          | ter Feature                                                                                                                                                                                                                                                                                                                                                | A13NE<br>(NE)                                   | 0                                  | -       | 289149<br>693128 |
| 10        | Registered Radioac<br>Name:<br>Location:<br>Authority:<br>Permit Reference:<br>Dated:                       | tive Substances  Alloa Brewery Co Ltd Greenfield Street Warehouse, Greenfield Street, ALLOA, Clackmannanshire, FK10 2 Scottish Environment Protection Agency, East Region IPB/3/2/CA/014 19th April 1988                                                                                                                                                   | A13NW<br>(W)                                    | 22                                 | 2       | 289013<br>693075 |
|           | Process Type:  Description: Status: Positional Accuracy:                                                    | Registration under S7 RSA for the keeping and use of Radioactive materials (was RSA60 S1) Registration under S7 RSA for 1 or more closed sources Not Given                                                                                                                                                                                                 |                                                 |                                    |         |                  |
|           | Groundwater Vulne<br>Geological<br>Classification:<br>Soil Classification:<br>Map Sheet:<br>Scale:          | rability  Minor or Moderately Permeable Aquifer - Fractured or potentially fractured rocks which do not have a high primary permeability or other formations of variable permeability  Not classified  Map of Scotland  1:625,000                                                                                                                          | A13SE<br>(NE)                                   | 0                                  | 3       | 289103<br>693066 |
|           | Drift Deposits None                                                                                         |                                                                                                                                                                                                                                                                                                                                                            |                                                 |                                    |         |                  |

| Map<br>ID |                                                                                                                                                                                                                                                                      | Details                                                          | Quadrant<br>Reference<br>(Compass<br>Direction) | Estimated<br>Distance<br>From Site | Contact | NGR              |
|-----------|----------------------------------------------------------------------------------------------------------------------------------------------------------------------------------------------------------------------------------------------------------------------|------------------------------------------------------------------|-------------------------------------------------|------------------------------------|---------|------------------|
|           | Local Authority Lan                                                                                                                                                                                                                                                  | dfill Coverage                                                   |                                                 |                                    |         |                  |
|           | Name:                                                                                                                                                                                                                                                                | Clackmannanshire Council - Has supplied landfill data            |                                                 | 0                                  | 6       | 289103<br>693066 |
|           | Registered Waste T                                                                                                                                                                                                                                                   | ransfer Sites                                                    |                                                 |                                    |         |                  |
| 33        | Licence Holder: Licence Reference: Site Location: Operator Location: Authority: Site Category: Max Input Rate: Waste Source Restrictions: Licence Status: Dated: Preceded By Licence: Superseded By Licence: Positional Accuracy: Boundary Quality: Authorised Waste | Unit 1 Alloa Trade Centre, Bruce Street, Alloa, Clackmannanshire | A13SE<br>(E)                                    | 234                                | 7       | 289400<br>693050 |
|           | Registered Waste T                                                                                                                                                                                                                                                   | ransfer Sites                                                    |                                                 |                                    |         |                  |
| 34        | Licence Holder: Licence Reference: Site Location: Operator Location: Authority: Site Category: Max Input Rate: Waste Source Restrictions: Licence Status: Dated: Preceded By Licence: Superseded By Licence:                                                         | Clackmannanshire Council                                         | A18SE<br>(NE)                                   | 601                                | 7       | 289370<br>693700 |