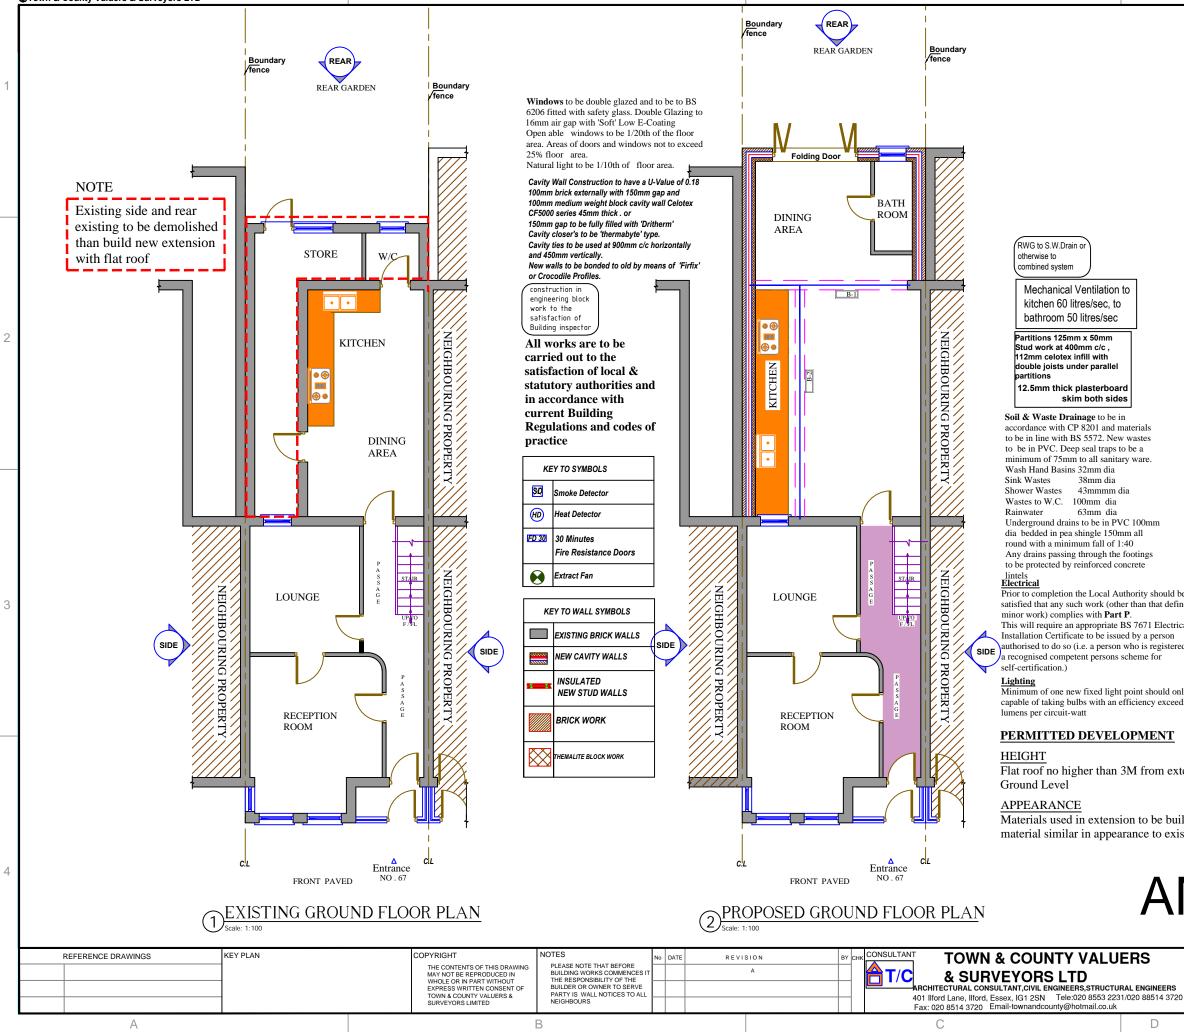

А

| GENERAL NOTES<br>All dimensions are to be verified on site prior to<br>the commencement of any site works. Any<br>variations are to be recorded and reported to<br>the engineer so that the adjustments may be<br>made to the structural scheme if necessary.<br>Work to figured dimensions only. All<br>dimensions, setting out and levels are to be<br>verified on site with the architect prior to the<br>commencement of any site work.<br>The contractor shall be responsible for and<br>must take all necessary precautions to ensure<br>the stability of the desisting structure and<br>earthworks on adjoining sites during the course<br>of the contract.<br>Materials and constructions are to be in<br>accordance with the relevant British Standards<br>and Codes of Practice.<br>Any services or drainage which pass through<br>the foundation are to be encased in a flexible | 1 |
|---------------------------------------------------------------------------------------------------------------------------------------------------------------------------------------------------------------------------------------------------------------------------------------------------------------------------------------------------------------------------------------------------------------------------------------------------------------------------------------------------------------------------------------------------------------------------------------------------------------------------------------------------------------------------------------------------------------------------------------------------------------------------------------------------------------------------------------------------------------------------------------------|---|
| sleeve.<br>0 1 2 3 4 5м<br>Innlini Innlini Innlini Innlini<br>Meters @ 1:100 @ АЗ                                                                                                                                                                                                                                                                                                                                                                                                                                                                                                                                                                                                                                                                                                                                                                                                           | 2 |
| be<br>ned as<br>cal<br>ed under<br>nly be<br>ding 40                                                                                                                                                                                                                                                                                                                                                                                                                                                                                                                                                                                                                                                                                                                                                                                                                                        | 3 |
| ternal<br>ilt using<br>isting house<br><b>MENDED</b>                                                                                                                                                                                                                                                                                                                                                                                                                                                                                                                                                                                                                                                                                                                                                                                                                                        | 4 |

| 6                    | DRAWN<br>RAWAL<br>CHECKED | CLIENT/PROJECT<br>67 ELMHURST ROAD<br>LONDON E7 9PQ | DRAWING No.<br>A02  |
|----------------------|---------------------------|-----------------------------------------------------|---------------------|
| GINEERS<br>8514 3720 |                           | TITLE                                               | SCALE: 1:100@A3     |
|                      | 2024                      | ( EXTENSION )                                       | DATE:<br>07-02-2024 |
| D                    |                           |                                                     |                     |