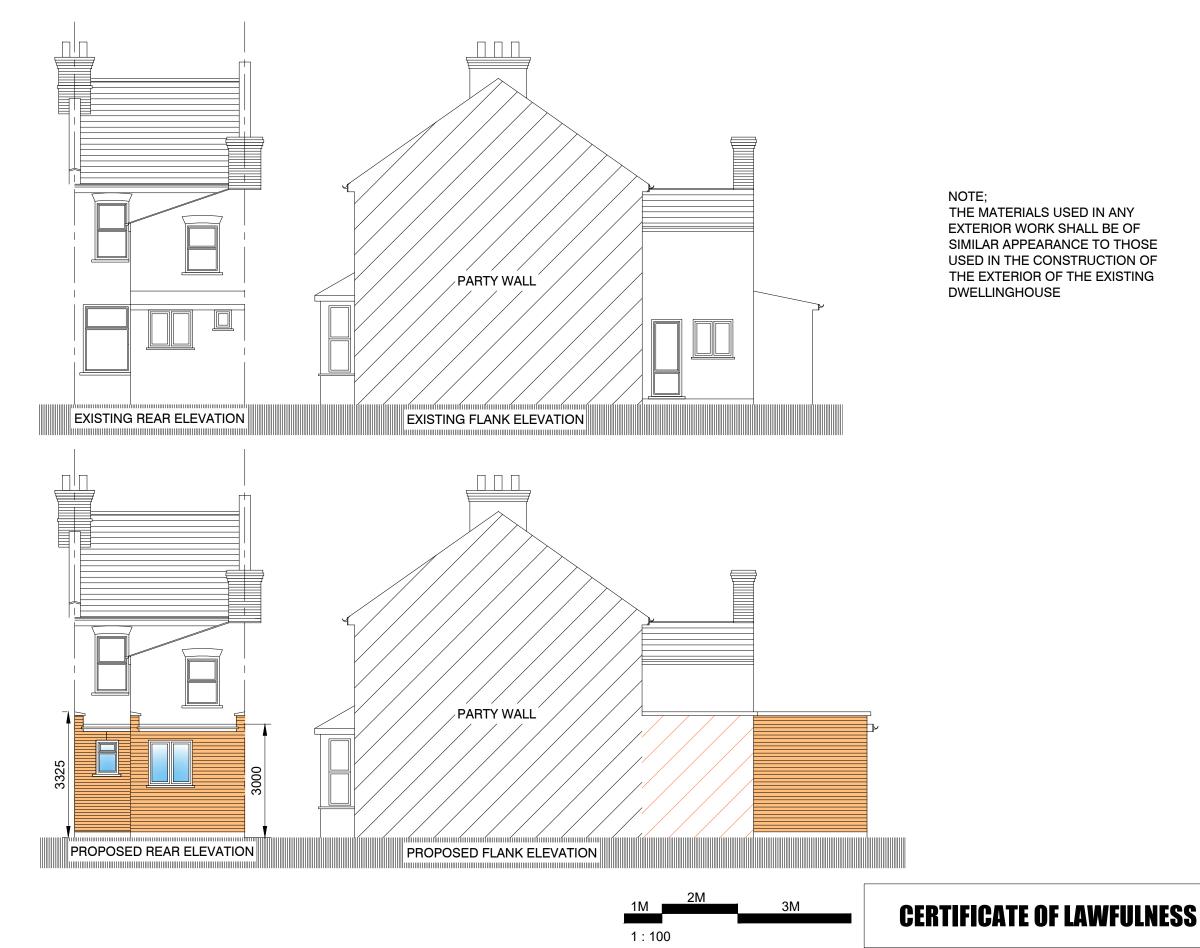

| DRAWN<br>MNR  | CUENT/PROJECT 44 STAFFORD ROAD E7 8NN | 24101_100                              |
|---------------|---------------------------------------|----------------------------------------|
| CHECKED<br>MK | EXISTING AND PROPOSED ELEVATIONS      | SCALE:<br>1 : 100<br>DATE:<br>JAN 2024 |

NOTE;

THE MATERIALS USED IN ANY EXTERIOR WORK SHALL BE OF SIMILAR APPEARANCE TO THOSE USED IN THE CONSTRUCTION OF THE EXTERIOR OF THE EXISTING

DWELLINGHOUSE