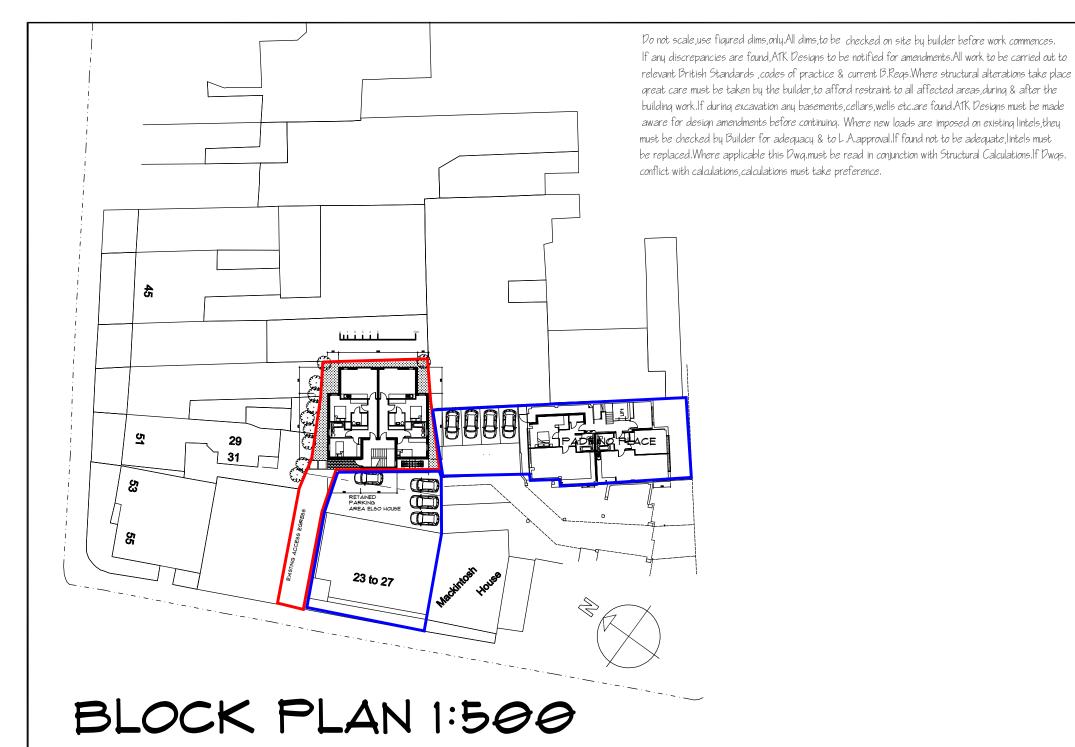

client

BETA 4 CONSTRUCTION
UNIT A 123-135
PORTCULLIS PLACE
CASTLE STREET
LUTON LUISAL

project

ERECTION OF 3 STOREY BUILDING CONTAINING 5 TWO BED 3 PERSON FLAT UNITS LAND TO REAR OF PADRINO PLACE ROTHESAY ROAD AND HOUSE 23-21 NAPIER ROAD LUTON

BLOCK AND LOCATION PLAN

| Project           | SH |
|-------------------|----|
| ATK/22/FN/REH/TP4 |    |
| Date              |    |
|                   |    |

DEC 2022 1:500 1:1250