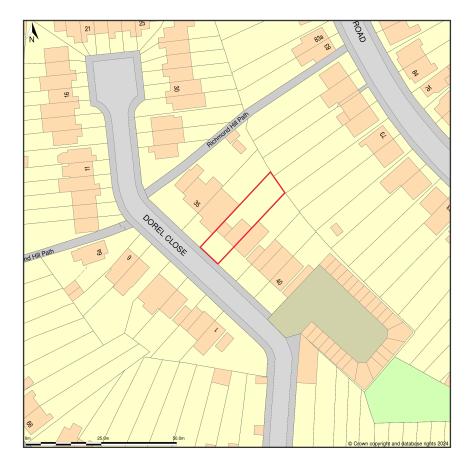

## 37, Dorel Close, Luton, LU2 7JH

Location Plan shows area bounded by: 509624.4, 222487.19 509765.82, 222628.61 (at a scale of 1:1250), OSGridRef: TL 9692255. The representation of a road, track or path is no evidence of a right of way. The representation of features as lines is no evidence of a property boundary.

Produced on 29th Jan 2024 from the Ordnance Survey National Geographic Database and incorporating surveyed revision available at this date. Reproduction in whole or part is prohibited without the prior permission of Ordnance Survey. © Crown copyright 2024. Supplied by www.buyaplan.co.uk a licensed Ordnance Survey partner (100053143). Unique plan reference: #00875130-EF7504.