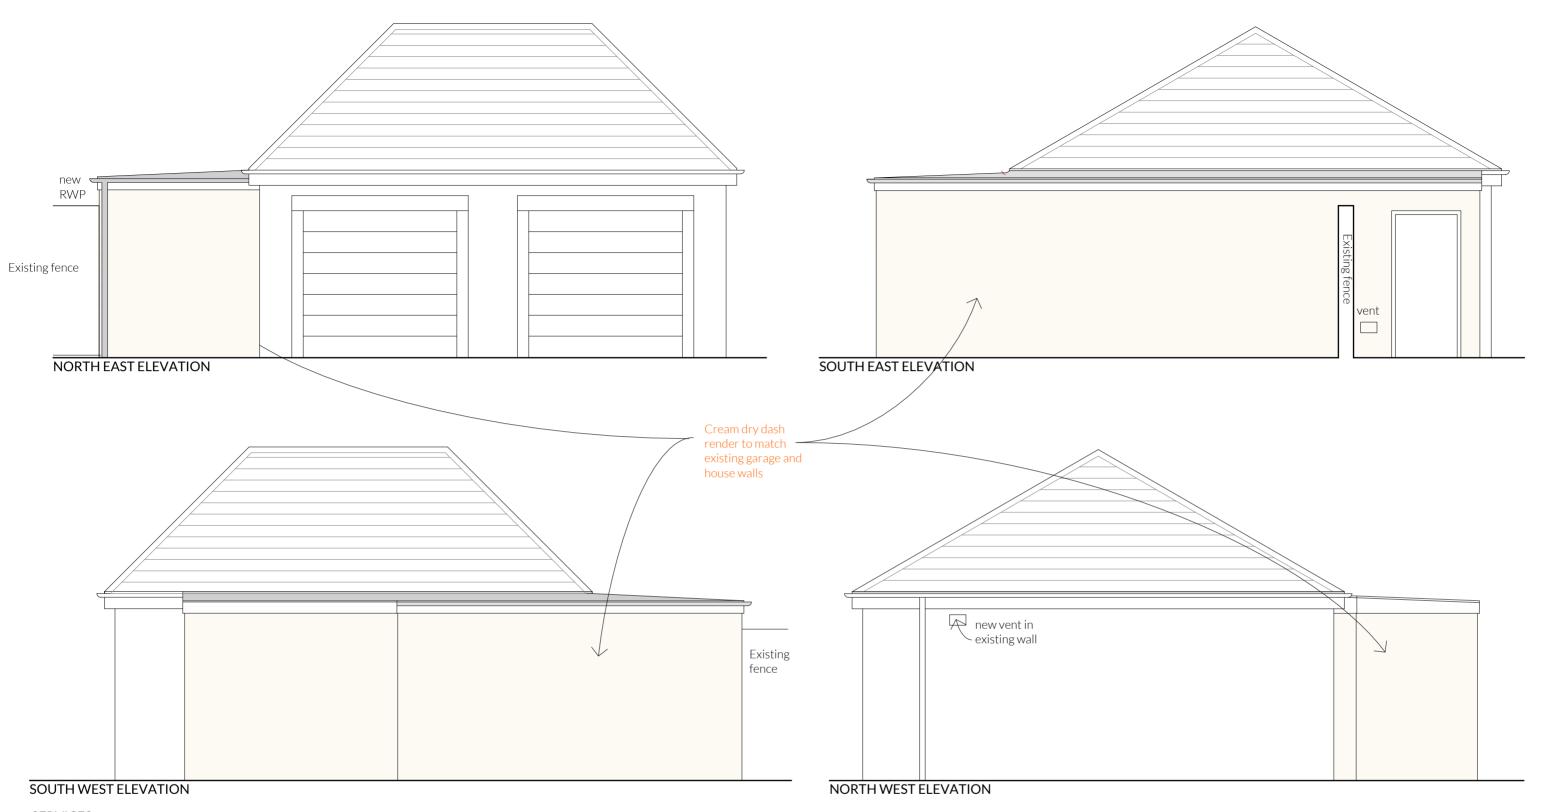

Drains less than 600 mm deep to be protected against risk of damage with paving slab on min. 75 mm depth 10 mm single size aggregate over drain.

Heating - garage is unheated.

Ventilation - 2 existing vents are on wall to be removed, so 2 new vents as shown, positioned to encourage through ventilation with one of the ventilators being not more than 600 mm above floor level.

Rev A. Drawing updated following discussions with planning department. 12 Oct 22

GARAGE EXTENSION 8 POLWARTH AVENUE, ST BOSWELLS PROPOSED ELEVATIONS

22.07 L03D

1:50 @ A3 Aug 22