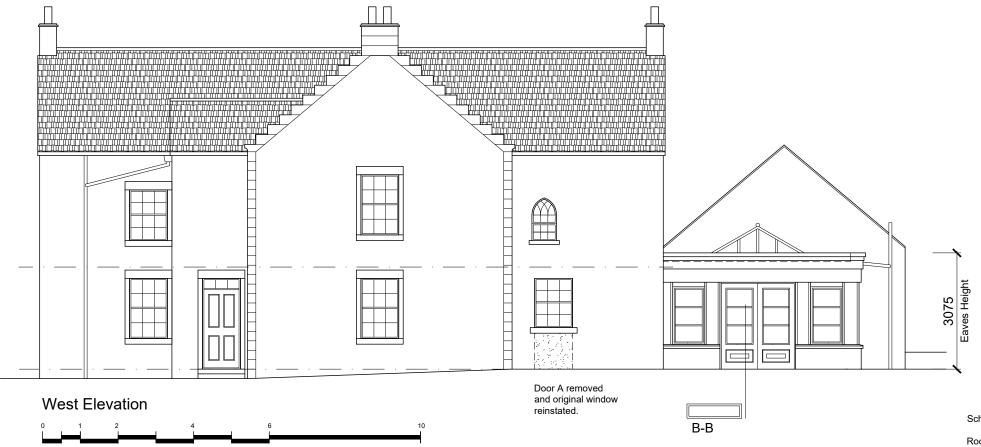

Schedule of Proposed Finishes

Single Ply Membrane - Dark Grey

Eaves, Verge & Soffit:

Natural Timber, Painted, Colour - Sandstone.

Eaves, Verge & Soffit Flashings: Natural Lead and Zinc.

Walls: Natural Timber, Painted, Colour - Sandstone.

Dressings & Cills:

Natural Timber, Painted, Colour - Sandstone.

Windows & Doors:

Timber Triple Glazed, Colour - Sandstone

Rooflights:

Timber, Aluminium faced Double Glazed, Colour - Black

Rainwater Goods:

Ogee Aluminium, Colour - Black



m 07496 800002 john@mdc.scot vww.mdc.scot t 01896 833944 www.mdc.scot 13 Leeburn View, Cardrona, Peeblesshire, EH45 9LS 1:100 A3 Apr'22 jpm MDC-0123 L(-4)451

Mr & Mrs Hoy

Stanhope House