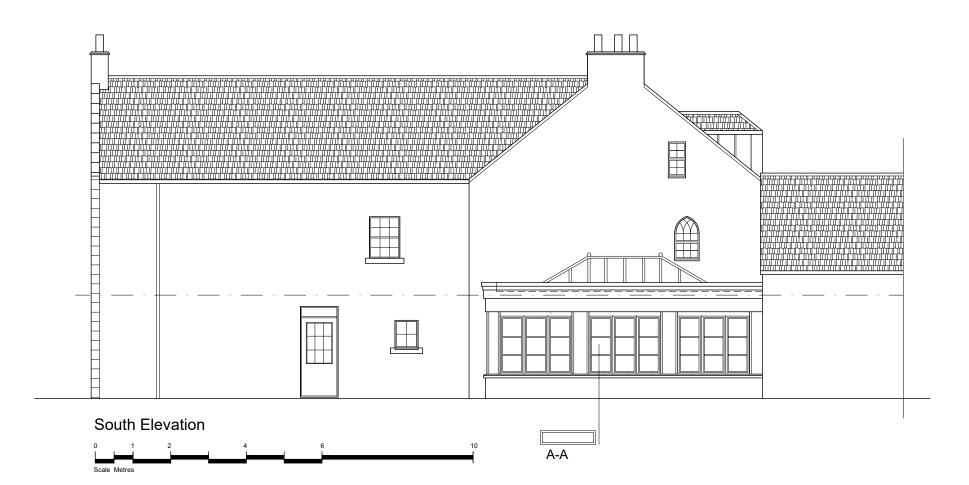

Schedule of Proposed Finishes

Single Ply Membrane - Dark Grey

Eaves, Verge & Soffit:

Natural Timber, Painted, Colour - Sandstone.

Eaves, Verge & Soffit Flashings: Natural Lead and Zinc.

Walls: Natural Timber, Painted, Colour - Sandstone.

Dressings & Cills:

Natural Timber, Painted, Colour - Sandstone.

Windows & Doors:

Timber Triple Glazed, Colour - Sandstone

Rooflights:

Timber, Aluminium faced Double Glazed, Colour - Black

Rainwater Goods:

Ogee Aluminium, Colour - Black



m 07496 800002 john@mdc.scot vww.mdc.scot t 01896 833944 www.mdc.scot 13 Leeburn View, Cardrona, Peeblesshire, EH45 9LS 1:100 A3 Apr'22 jpm MDC-0123 L(-4)451

Mr & Mrs Hoy

Stanhope House