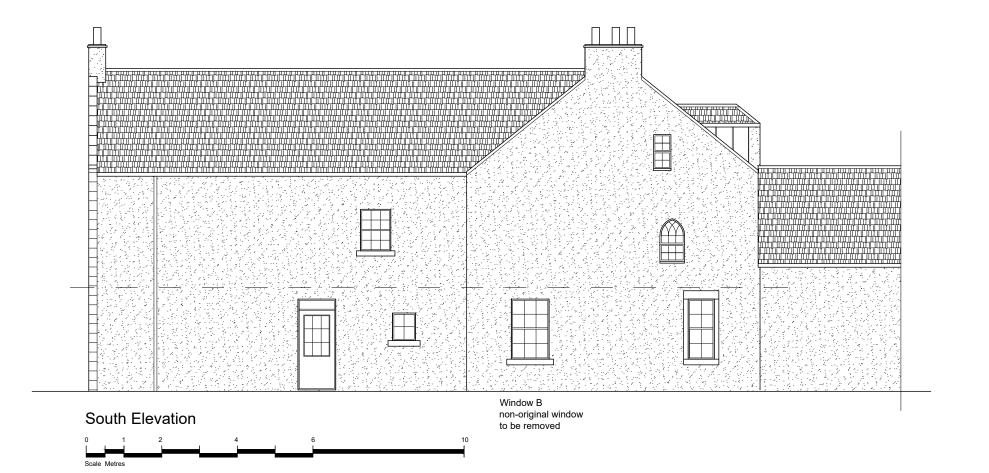

## Schedule of Existing Finishes

Roof:

Natural Slates - Dark Grey Natural Zinc - Light Grey

Eaves, Verge & Soffit : Natural Timber, Painted, Colour - Black.

Eaves, Verge & Soffit Flashings: Natural Lead and Zinc.

Walls:

Wet Dash Render, , Colour - Cream Natural Sandstone - Natural Finish

Dressings & Cills:

Natural Sandstone - Natural Finish

Windows & Doors:

Timber Single Glazed, Colour - White

Rooflights:

Cast Iron Single Glazed, Colour - Black

Rainwater Goods:

Half round & Ogee Cast Iron, Colour - Black



m 07496 800002 john@mdc.scot vww.mdc.scot 13 Leeburn View, Cardrona, Peeblesshire, EH45 9LS 1:100 A3 Apr'22 jpm MDC-0123 L(-4)401

Mr & Mrs Hoy

Stanhope House