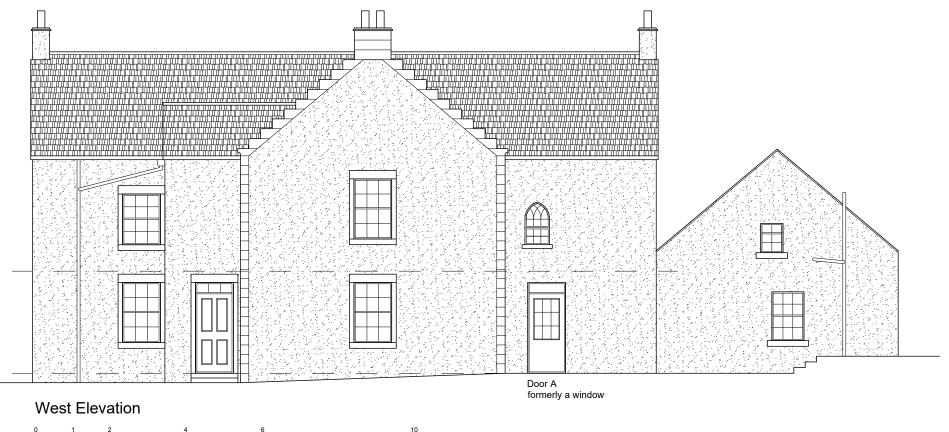

## Schedule of Existing Finishes

Roof:

Natural Slates - Dark Grey Natural Zinc - Light Grey

Eaves, Verge & Soffit : Natural Timber, Painted, Colour - Black.

Eaves, Verge & Soffit Flashings: Natural Lead and Zinc.

Walls:

Wet Dash Render, , Colour - Cream Natural Sandstone - Natural Finish

Dressings & Cills:

Natural Sandstone - Natural Finish

Windows & Doors:

Timber Single Glazed, Colour - White

Rooflights:

Cast Iron Single Glazed, Colour - Black

Rainwater Goods:

Half round & Ogee Cast Iron, Colour - Black



m 07496 800002 john@mdc.scot vww.mdc.scot 13 Leeburn View, Cardrona, Peeblesshire, EH45 9LS 1:100 A3 Apr'22 jpm MDC-0123 L(-4)401

Mr & Mrs Hoy

Stanhope House