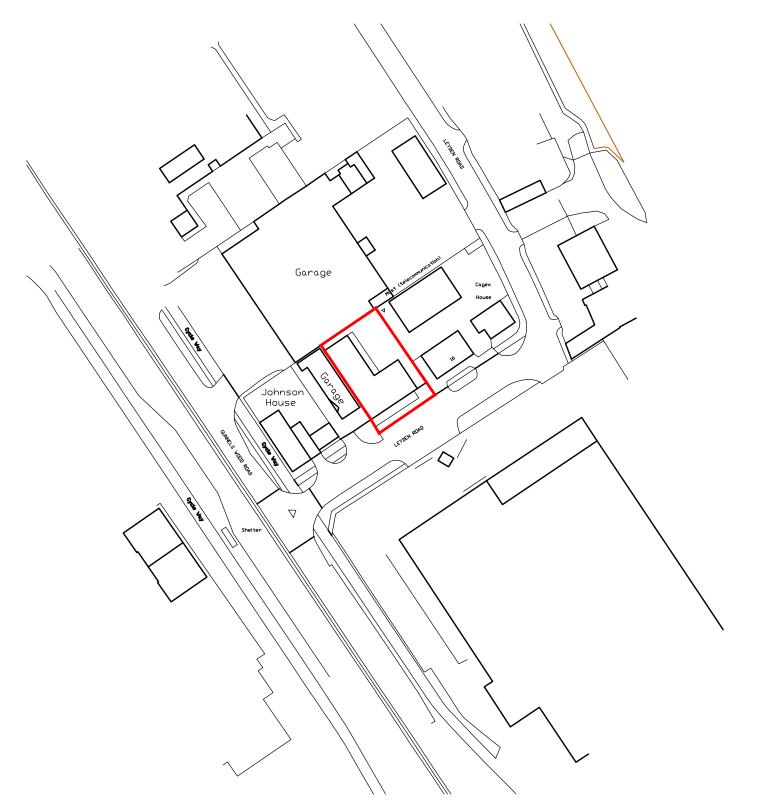

Location Plan @ 1/1250

m 25m 50m 75m 100m 125m

Scale: 1:1250

Address: Layden Ro Stevenage

| Drawing Size | Scale      | Drawn   |
|--------------|------------|---------|
| A3           | 1/1250     | MS      |
| Job No.      | Work Stage | Drawing |
| 1028         | Survey     | 00      |
|              |            |         |