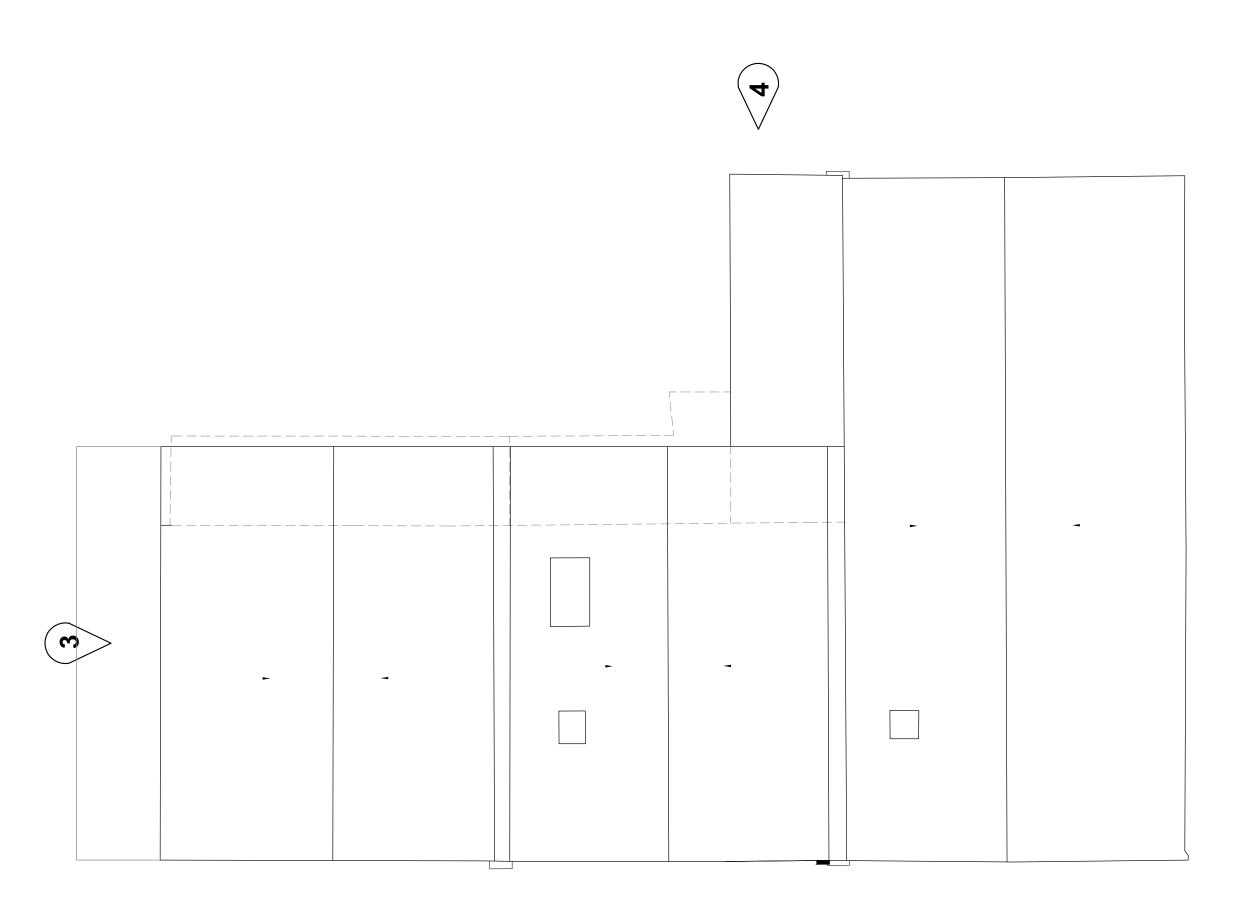

| A                                                                                                 | lan David                                                |                                           |
|---------------------------------------------------------------------------------------------------|----------------------------------------------------------|-------------------------------------------|
|                                                                                                   | len Road<br>enage<br>2BP                                 |                                           |
| Stev<br>SG1<br>Drawing Size                                                                       | enage<br>2BP<br>Scale                                    | Drawn by                                  |
| Stev<br>SG1<br>Drawing Size<br>A3                                                                 | Scale                                                    | MS                                        |
| Stev<br>SG1<br>Drawing Size                                                                       | Scale<br>1/100<br>Work Stage                             |                                           |
| Stev<br>SG1<br>Drawing Size<br>A3<br>Job No.<br>1028                                              | Scale<br>1/100<br>Work Stage<br>Planning                 | MS<br>Drawing No.                         |
| Stev<br>SG1<br>Drawing Size<br>A3<br>Job No.                                                      | Scale<br>1/100<br>Work Stage<br>Planning                 | MS<br>Drawing No.<br>PL04                 |
| Stev<br>SG1<br>Drawing Size<br>A3<br>Job No.<br>1028<br>Rev. Descriptio<br>Roof Plan<br>As Propos | Scale<br>1/100<br>Work Stage<br>Planning<br>n [0]<br>Sed | MS<br>Drawing No.<br>PL04<br>Pate Drn Chk |
| Stev<br>SG1<br>Drawing Size<br>A3<br>Job No.<br>1028<br>Rev. Descriptio<br>Roof Plan<br>As Propos | Scale<br>1/100<br>Work Stage<br>Planning<br>sed          | MS<br>Drawing No.<br>PLO4<br>Nate Drn Chk |
| Stev<br>SG1<br>Drawing Size<br>A3<br>Job No.<br>1028<br>Rev. Descriptio<br>Roof Plan<br>As Propos | Scale<br>1/100<br>Work Stage<br>Planning<br>n c<br>sed   | MS<br>Drawing No.<br>PLO4<br>Nate Drn Chk |