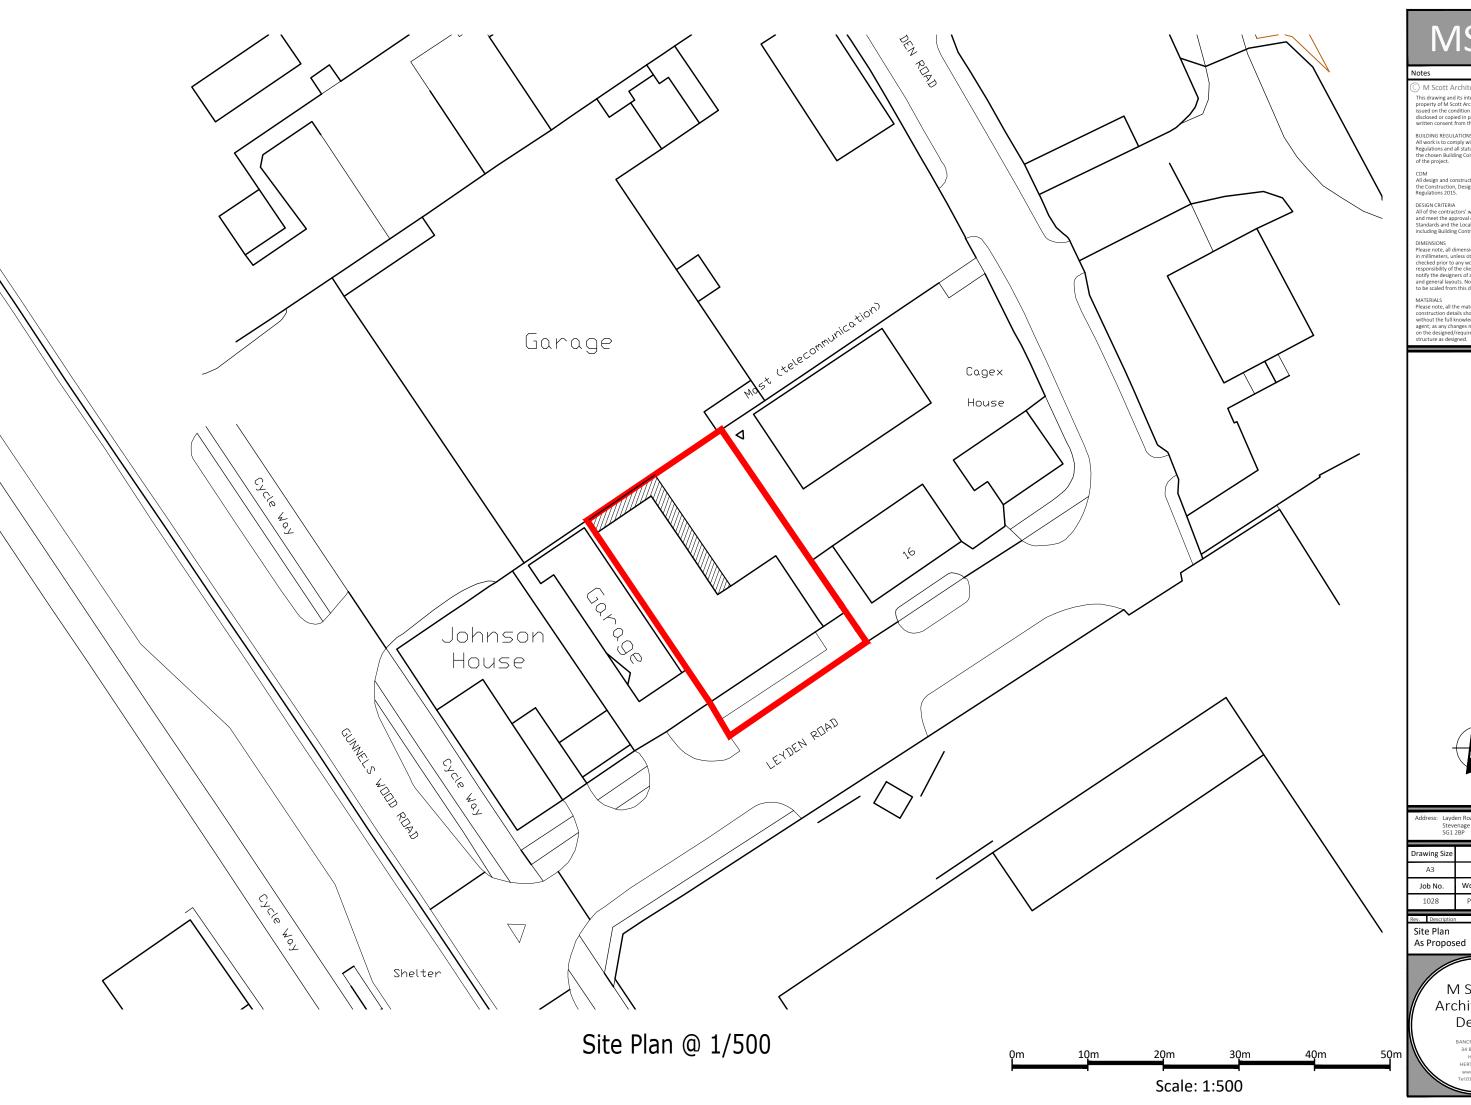

# **MSAD**

This drawing and its intellectual content are the property of M Scott Architectural Designs Ltd and is issued on the condition that it is not reproduced, disclosed or copied in part or whole without prior written consent from the owner.

| Scale      | Drawn by            |
|------------|---------------------|
| 1/500      | MS                  |
| Work Stage | Drawing No          |
| Planning   | PL01                |
|            | 1/500<br>Work Stage |