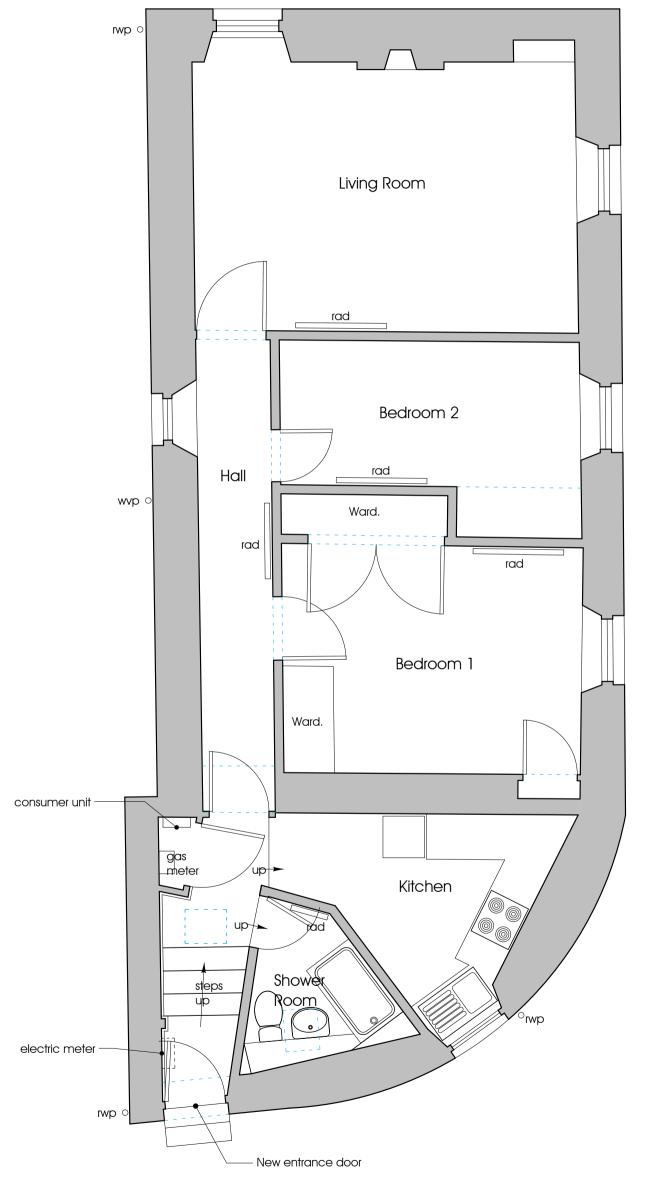

| Mr Grant Shiells<br>6 Union Road,<br>Linlithgow.<br>Survey Floor Plan |    |       | POLLOCK HAMMOND LTD<br>ARCHITECTS AND CONSERVATION CONSULTANTS<br>GRANGE WEST, LINLITHGOW, WEST LOTHIAN, EH49 7RH | S113<br>S01 |
|-----------------------------------------------------------------------|----|-------|-------------------------------------------------------------------------------------------------------------------|-------------|
| 1:50 @ A3                                                             | JG | 11/20 | tel. 01506 847829<br>email - mail@pollockhammondarchitects.co.uk<br>www.pollockhammondarchitects.com              | rev A       |

A) 29-01-24; Note added: new entrance door

| FLOOR F | PLAN |
|---------|------|
|---------|------|

| 0                       | 1m | 2m | 3m | 4m | 5m |  |  |  |
|-------------------------|----|----|----|----|----|--|--|--|
| scale in metres at 1:50 |    |    |    |    |    |  |  |  |