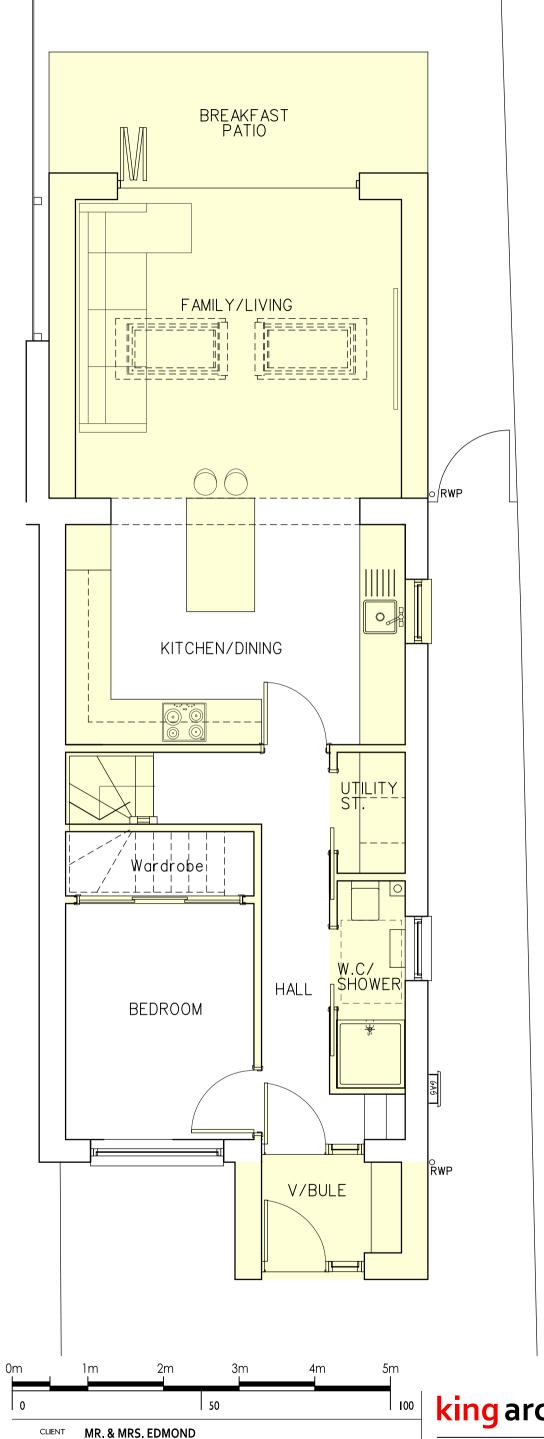

| CLIENT  | MR. & MRS. EDMOND  34 Dobson's Place, Haddington, East Lothian. EH41 4RT  G Proposed Ground Floor Plan |          |      |                |               |       |
|---------|--------------------------------------------------------------------------------------------------------|----------|------|----------------|---------------|-------|
| ЈОВ     |                                                                                                        |          |      |                |               |       |
| DRAWING |                                                                                                        |          |      |                |               |       |
| Drawn   | Checked                                                                                                | Approved | Date | Job No KA/0275 | 5Dr No 1 ()04 | Rev B |