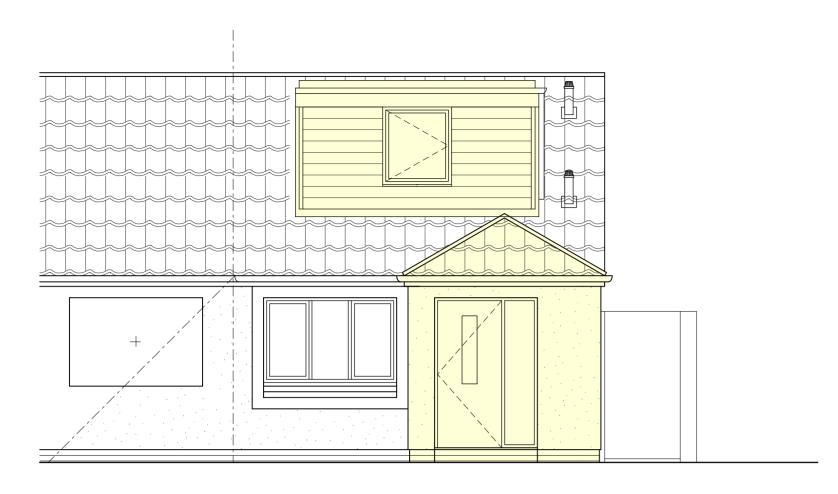

| Description   | Material                             | Colour                              |
|---------------|--------------------------------------|-------------------------------------|
| Dormer Cheeks | Cedral woodrain or similar           | Grey                                |
| Windows/Doors | Double glazed/PVC-u frames           | White internal /Anthracite external |
| Roof          | Tile to suit 17.5° min. and existing | Grey/Brown to match                 |
| Eaves/Soffit  | PVC-u                                | Dark Grey                           |
| Gutters/pipes | PVC-u gutters and downpipes          | Black                               |
| Render        | Wetdash                              | Painted white/ exist. to be white   |
| Dormer Roof   | Single Ply                           | Grey                                |