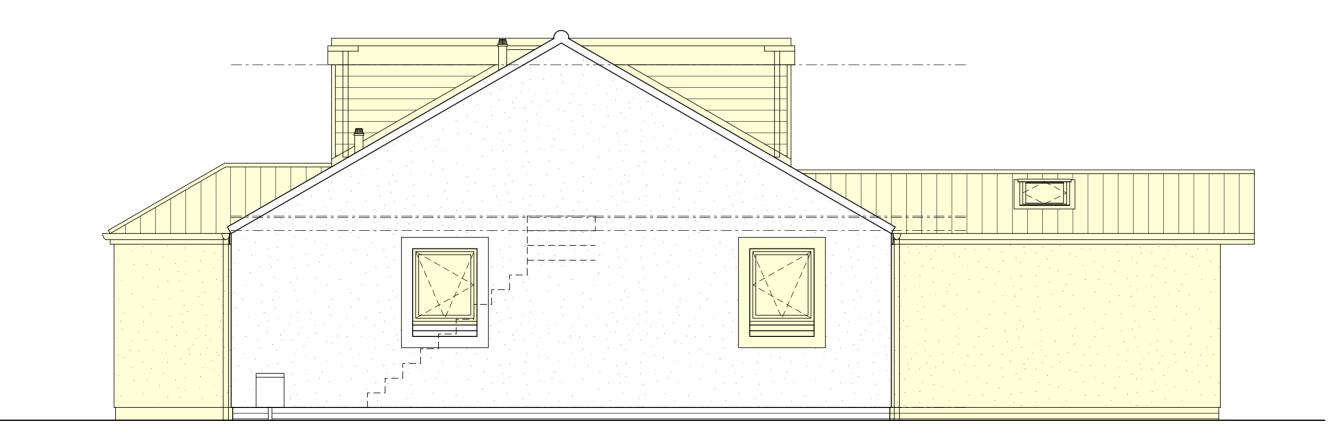

| Description   | Material                             | Colour                              |
|---------------|--------------------------------------|-------------------------------------|
| Dormer Cheeks | Cedral woodrain or similar           | Grey                                |
| Windows/Doors | Double glazed/PVC-u frames           | White internal /Anthracite external |
| Roof          | Tile to suit 17.5° min. and existing | Grey/Brown to match                 |
| Eaves/Soffit  | PVC-u                                | Dark Grey                           |
| Gutters/pipes | PVC-u gutters and downpipes          | Black                               |
| Render        | Wetdash                              | Painted white/ exist. to be white   |
| Dormer Roof   | Single Ply                           | Grey                                |