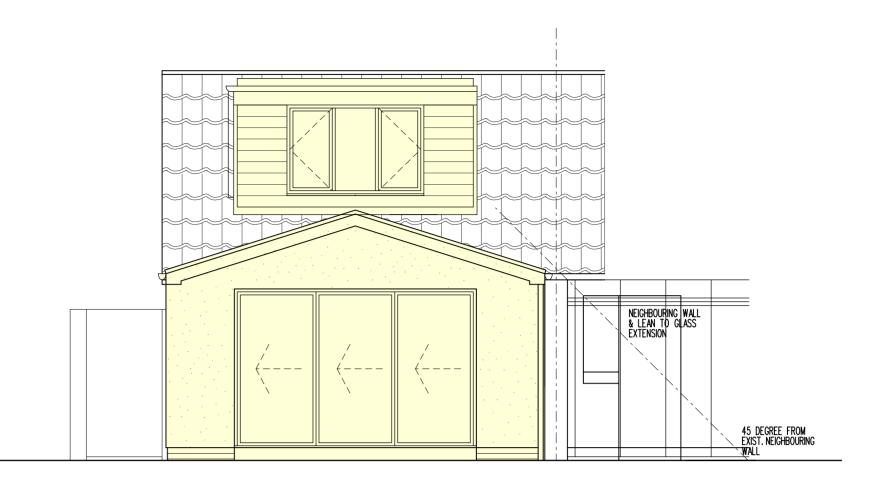

| Description   | Material                             | Colour                              |
|---------------|--------------------------------------|-------------------------------------|
| Dormer Cheeks | Cedral woodrain or similar           | Grey                                |
| Windows/Doors | Double glazed/PVC-u frames           | White internal /Anthracite external |
| Roof          | Tile to suit 17.5° min. and existing | Grey/Brown to match                 |
| Eaves/Soffit  | PVC-u                                | Dark Grey                           |
| Gutters/pipes | PVC-u gutters and downpipes          | Black                               |
| Render        | Wetdash                              | Painted white/ exist. to be white   |
| Dormer Roof   | Single Ply                           | Grey                                |