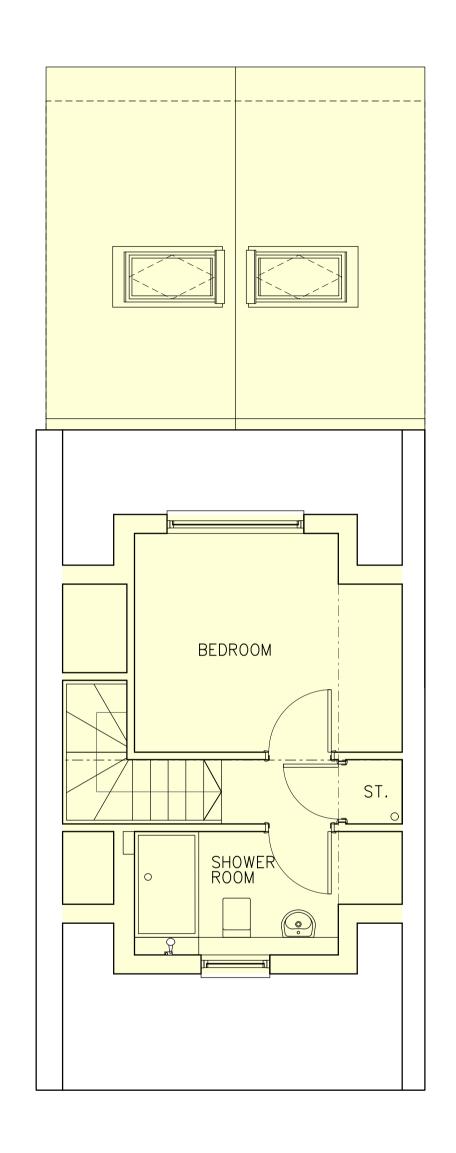

| m |               | 1m                                                    | 2m          | า        | 3m          | 4m                         | 5m    |
|---|---------------|-------------------------------------------------------|-------------|----------|-------------|----------------------------|-------|
| 0 |               |                                                       |             | 50       | )           |                            | 100   |
|   | CLIENT        | MR. & MRS. EDMOND                                     |             |          |             |                            |       |
|   | JOB           | 34 Dobson's Place, Haddington, East Lothian. EH41 4RT |             |          |             |                            |       |
|   |               |                                                       |             |          |             |                            |       |
|   | DRAWING       | Propos                                                | ed Attic Fl | oor Plan |             |                            |       |
|   | DRAWING Drawn | Propose                                               | ed Attic Fl | oor Plan | Job No KA/O | 275 <sup>Dr No</sup> L()06 | Rev A |