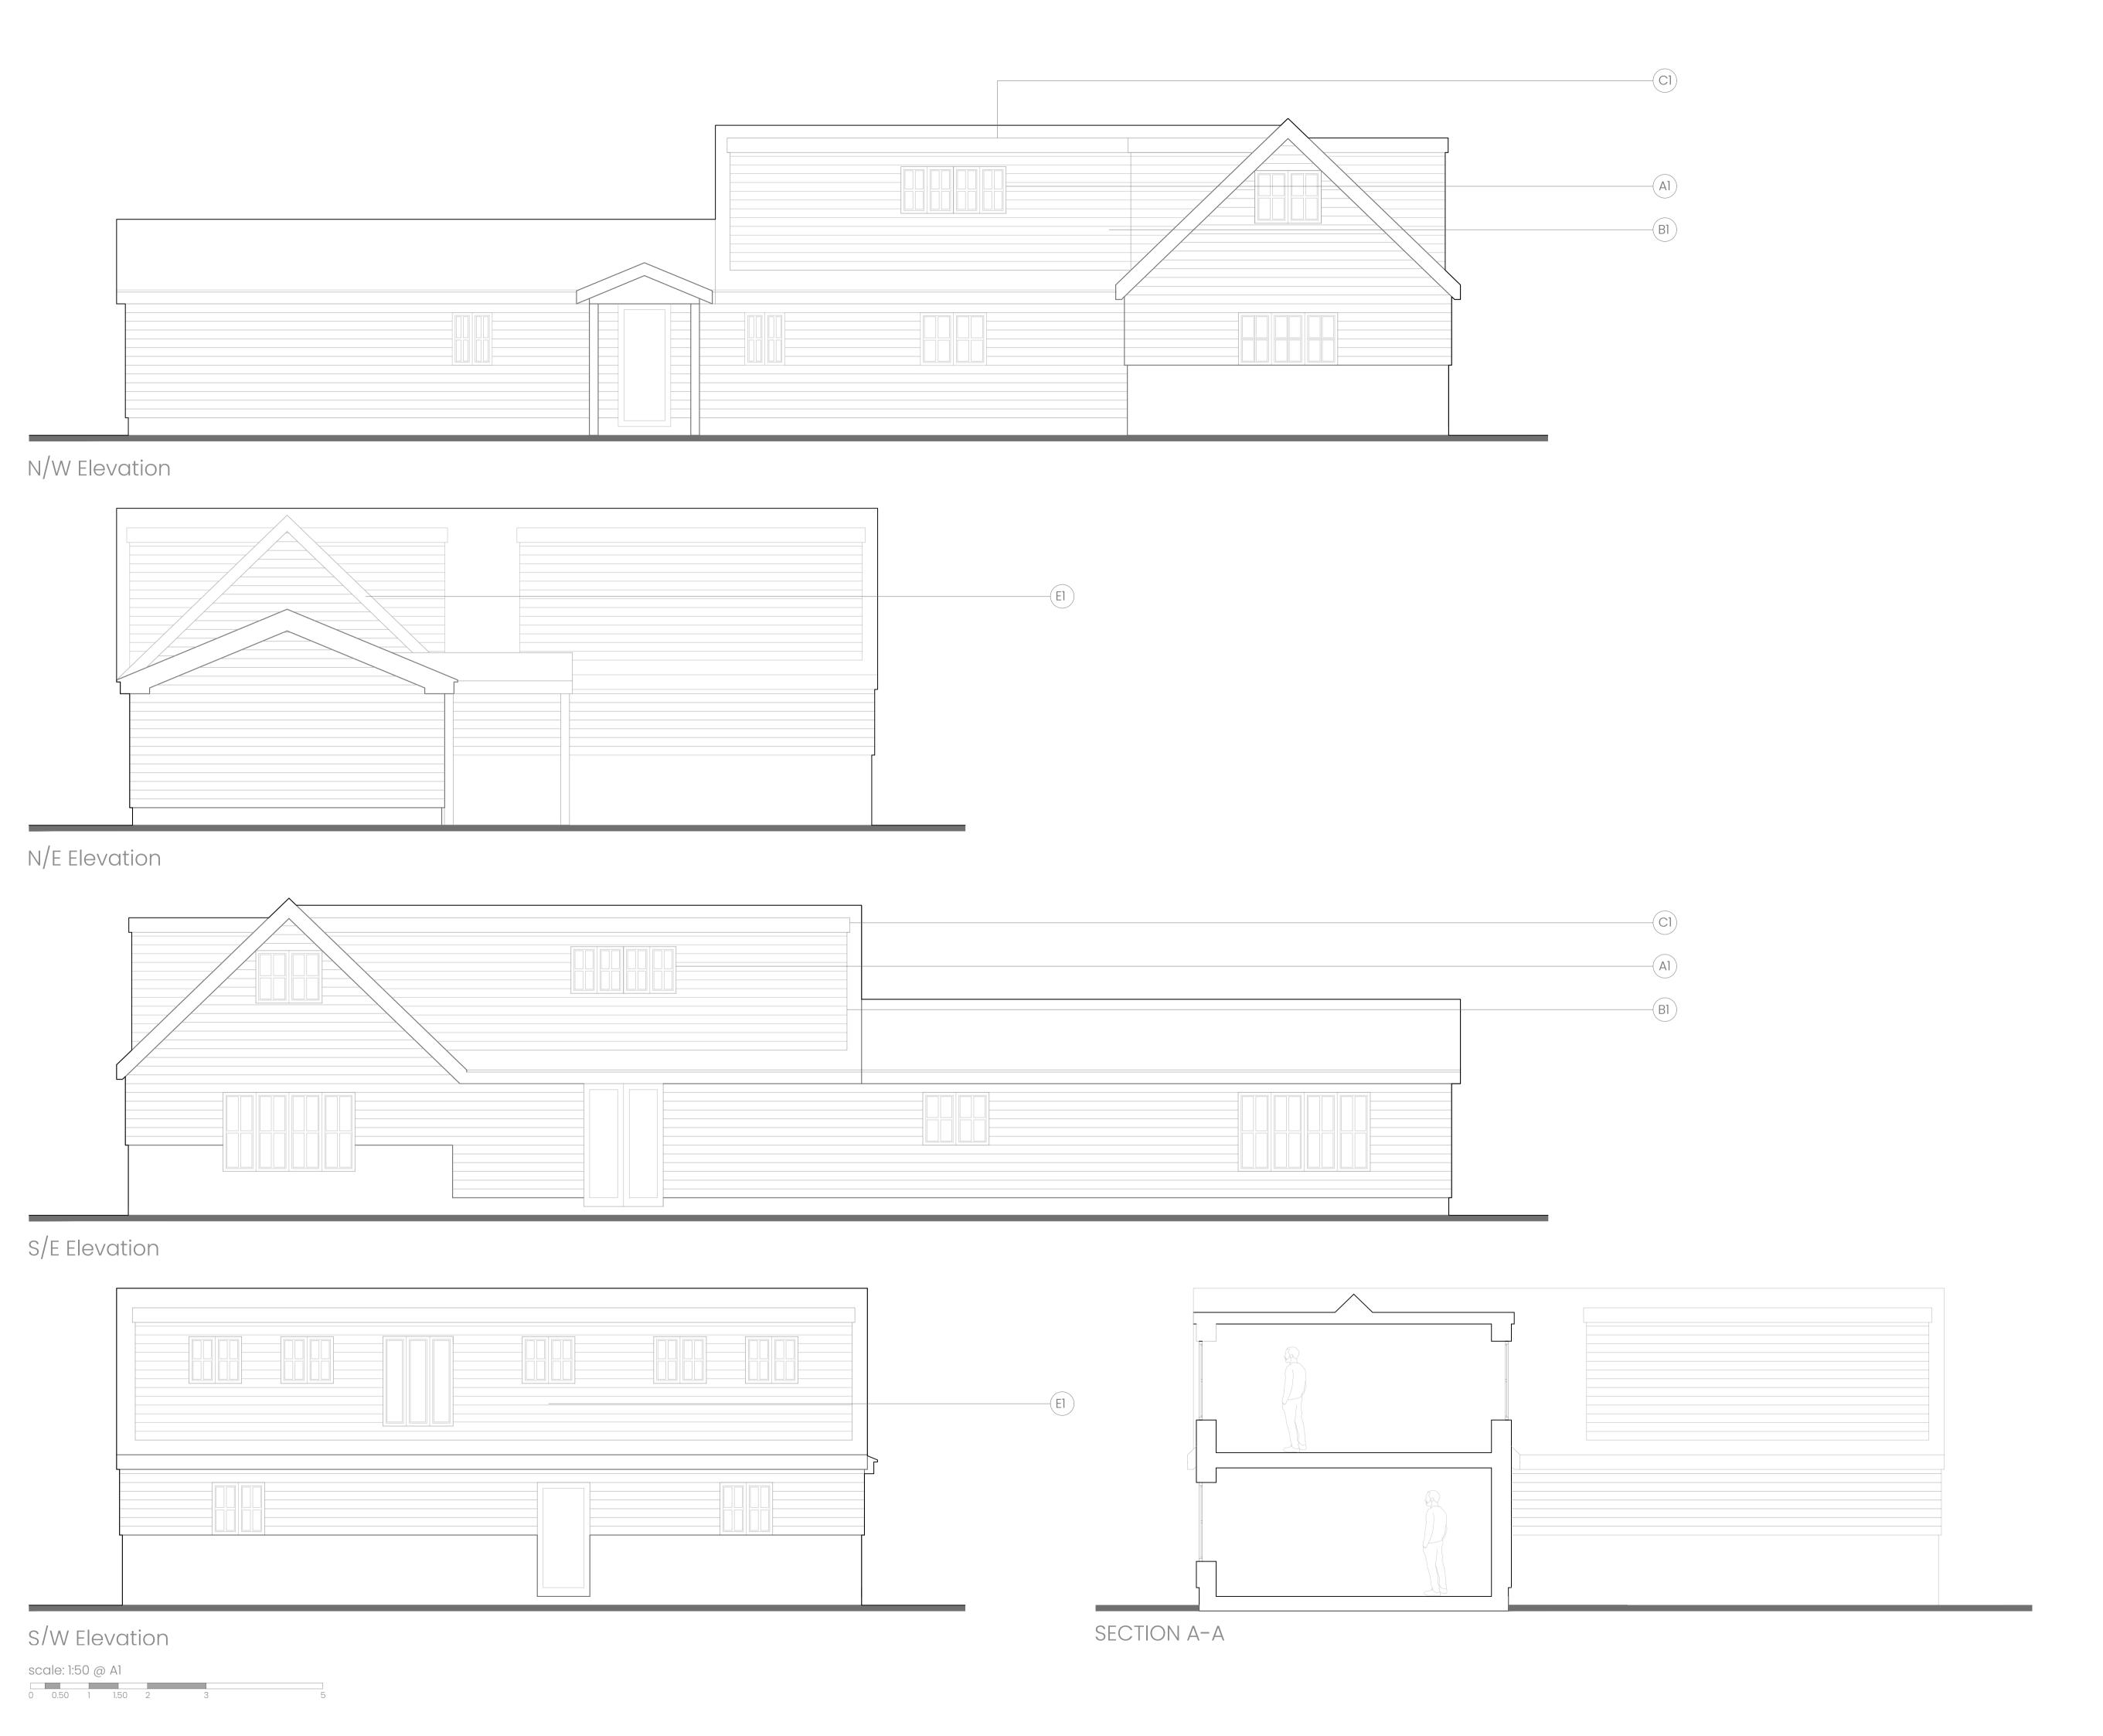

All new windows to be white upvc with glazing bars to match existing.

New dormers to be clad with hung tiles to match existing.

black upvc rainwater goods to match existing

New flat roof to dormer to be formed finished with single ply membrane, stained timber soffits and fascias and

Existing dormers to be infilled between to form continuous elevation

Existing roof to be removed and re-pitched to accomodate new dormer. To be finished with plain tiles to match existing.

e: jack@jbds.uk t: 01892 521221

Project

The Carriage House Moorecroft Farm

Hale Oak Road

Sevenoaks

Drawing Title:
Proposed Elevations

Scale Date 1:50 @ A1 01/24

24101 -GEA-003-A3

project category number rev