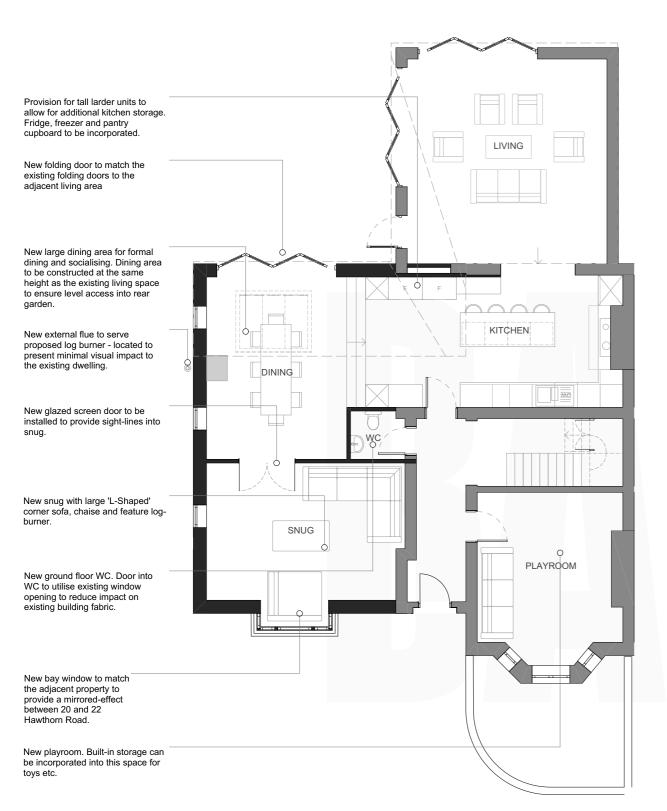

## **Proposed Ground Floor Plan** 1:100

| SCAL | E BAR | 1:100 |   |   |   |   |   |   |   |    |
|------|-------|-------|---|---|---|---|---|---|---|----|
|      |       |       |   |   |   |   |   |   |   |    |
| 0    | 1     | 2     | 3 | 4 | 5 | 6 | 7 | 8 | 9 | 10 |