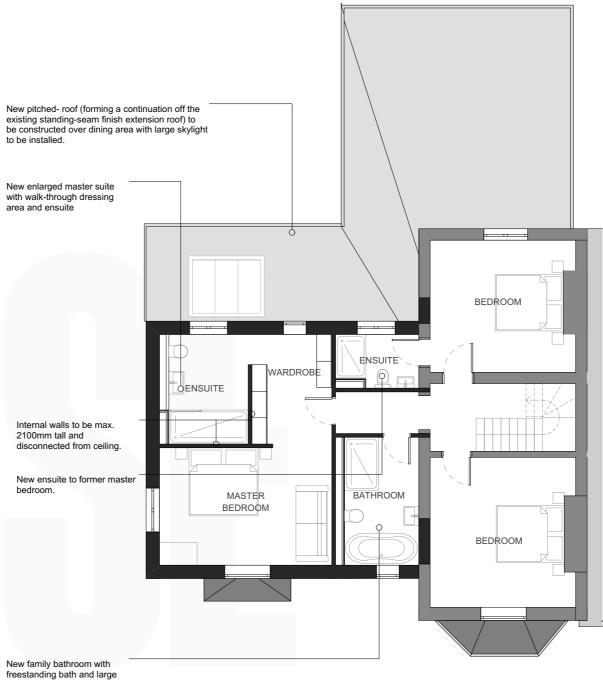

## 1:100

**Proposed First Floor Plan** 

shower.

## **Proposed Ground Floor Plan** 1:100

| SCAL | E BAR | 1:100 |   |   |   |   |   |   |   |    |
|------|-------|-------|---|---|---|---|---|---|---|----|
|      |       |       |   |   |   |   |   |   |   |    |
| 0    | 1     | 2     | 3 | 4 | 5 | 6 | 7 | 8 | 9 | 10 |

**Drawing Title** Proposed Floor Plans

| Project No. | Drawing N |
|-------------|-----------|

Rev.

Ву. Chk.

Scale.

Date.

05.01.24

Client Mr Ben Nimmo

**Project Title** 

22 Hawthorn Road

1:100 @ A3

SHREWSBURY, CONWY, CHESTER

Web: BASEARCHITECTURE.CO.UK

 $\mathsf{Tel} \colon \mathbf{01743} \ \mathbf{236} \ \mathbf{400} \ \big| \mathsf{Tel} \colon \mathbf{01244} \ \mathbf{569} \ \mathbf{008}$ 

Email: HELLO@BASEARCHITECTURE.CO.UK

| Project No. | Drawing No.