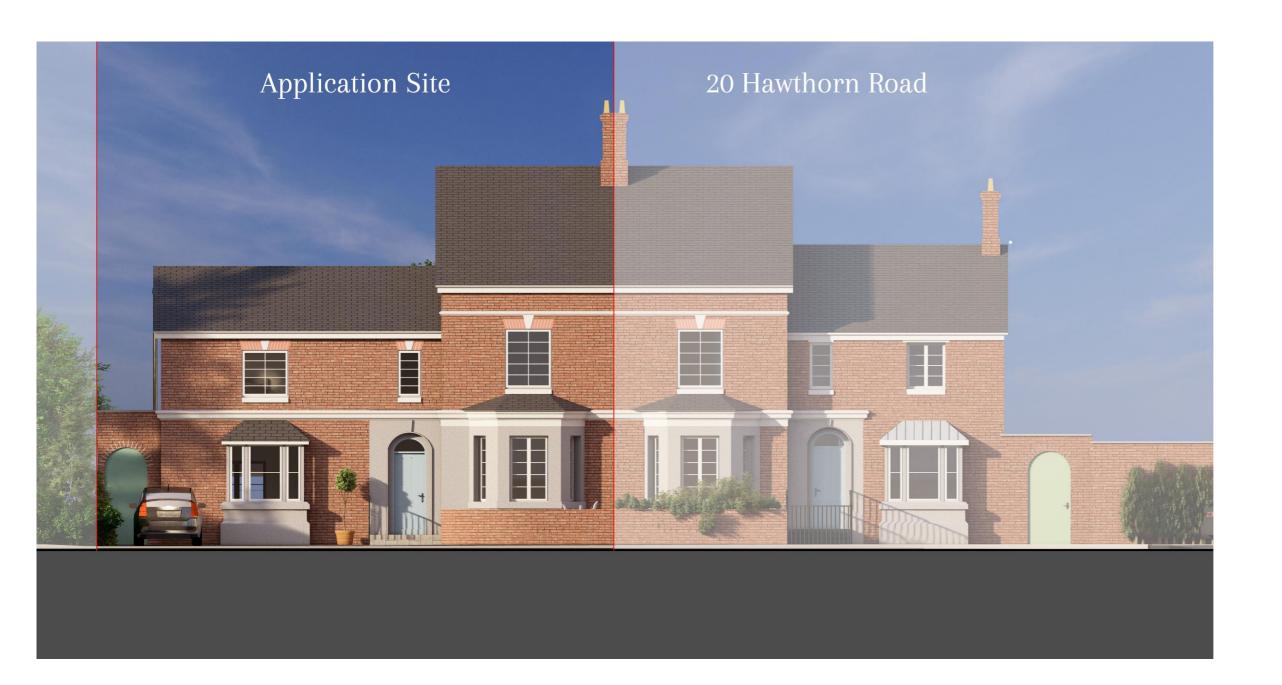

## **Project Title**

22 Hawthorn Road

## **Drawing Title**

Proposed Contextual Elevation

| Project No. | Drawing No. |
|-------------|-------------|
| BA4170      | PL-007      |

This drawing is the property of base Architecture & Design Ltd. It shall not be copied or scanned, in part or whole, without prior consent of base Architecture and Design. Do not scale this drawing.