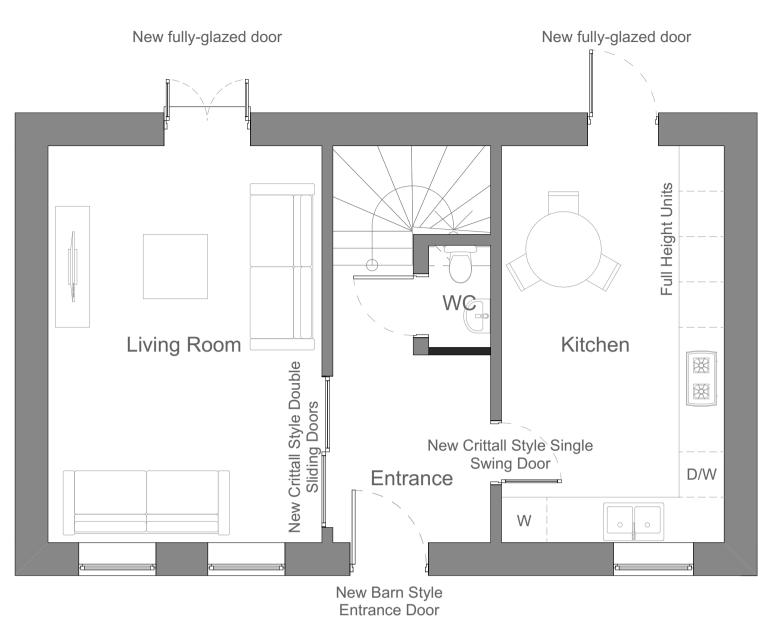

# BASE

Offices: SHREWSBURY, CONWY, CHESTER Tel: 01743 236 400 |Tel: 01244 569 008

- Email: HELLO@BASEARCHITECTURE.CO.UK
- Web: BASEARCHITECTURE.CO.UK

**Proposed Ground Floor Plan** 

1:50