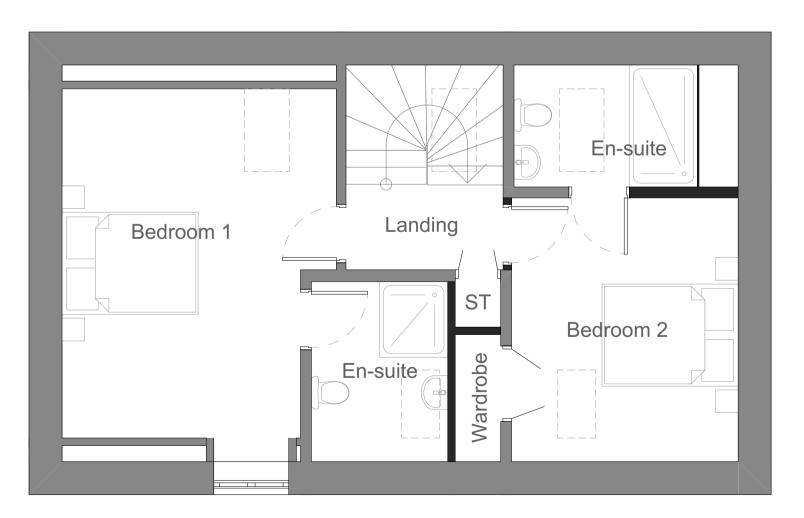

# BASE

Offices: SHREWSBURY, CONWY, CHESTER Tel: 01743 236 400 |Tel: 01244 569 008

- Email: HELLO@BASEARCHITECTURE.CO.UK
- Web: BASEARCHITECTURE.CO.UK

**Proposed Ground Floor Plan** 

1:50



## **Proposed First Floor Plan**

1:50

## Chk. Drawn by. 1:50 @ A3 DG Date. Chk. 30.01.24 JH

### Project Title

3 Clock House Stables

### Client

Irene Steele

### Drawing Title

Proposed Floor Plans

| Project No. | Drawing No. | Rev. |
|-------------|-------------|------|
| BA4266      | PL-006      |      |

This drawing is the property of base Architecture & Design Ltd. It shall not be copied or scanned, in part or whole, without prior consent of base Architecture and Design. Do not scale this drawing.