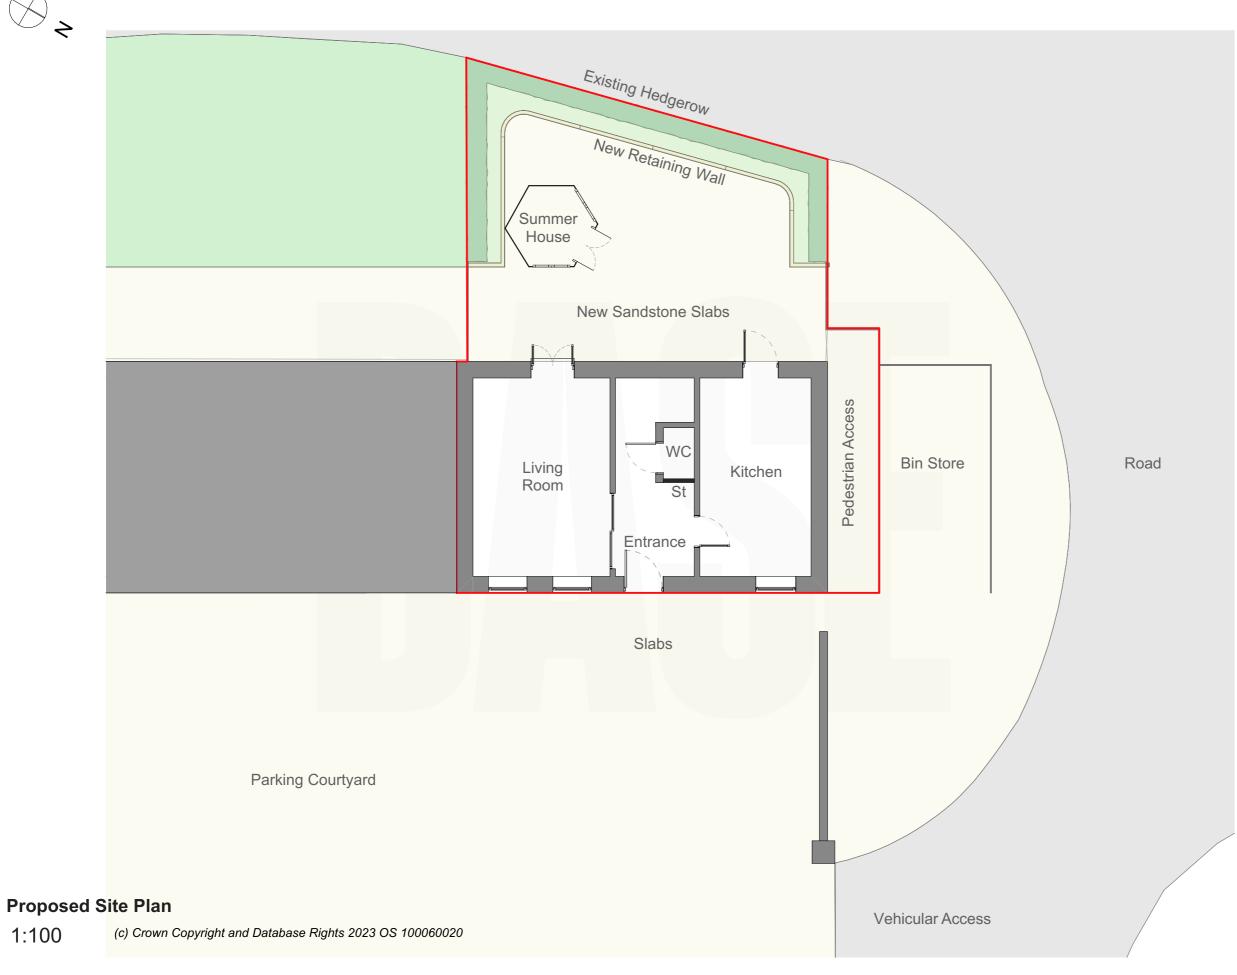

SCALE BAR 1:100

1:100

## **Project Title**

3 Clock House Stables

## **Drawing Title**

Proposed Site Plan

| Project No. | Drawing No. |  |
|-------------|-------------|--|
| BA4266      | PL-005      |  |

This drawing is the property of base Architecture & Design Ltd. It shall not be copied or scanned, in part or whole, without prior consent of base Architecture and Design. Do not scale this drawing.