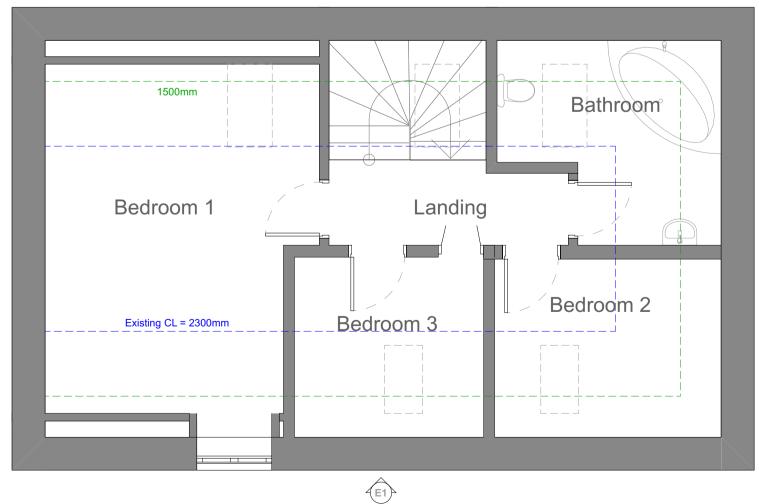

## **Existing Ground Floor Plan**

1:50

**Existing First Floor Plan** 

1:50

| SCALE | E BAR 1:50 |   |   |   |   |   |   |   |   |    |
|-------|------------|---|---|---|---|---|---|---|---|----|
|       |            |   |   |   |   |   |   |   |   |    |
| 0     | 1          | 2 | 3 | 4 | 5 | 6 | 7 | 8 | 9 | 10 |