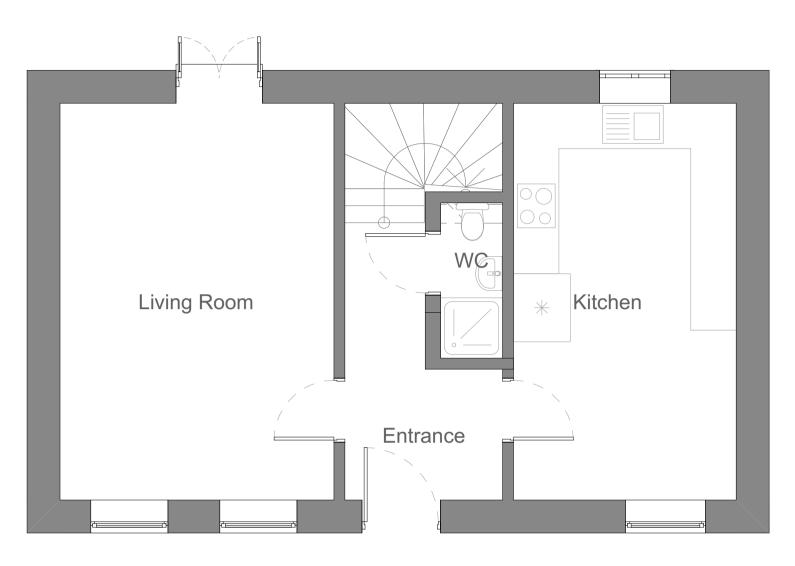

## **Existing Ground Floor Plan**

1:50

**Existing First Floor Plan** 

1:50

| SCALE | E BAR 1:50 |   |   |   |   |   |   |   |   |    |
|-------|------------|---|---|---|---|---|---|---|---|----|
|       |            |   |   |   |   |   |   |   |   |    |
| 0     | 1          | 2 | 3 | 4 | 5 | 6 | 7 | 8 | 9 | 10 |