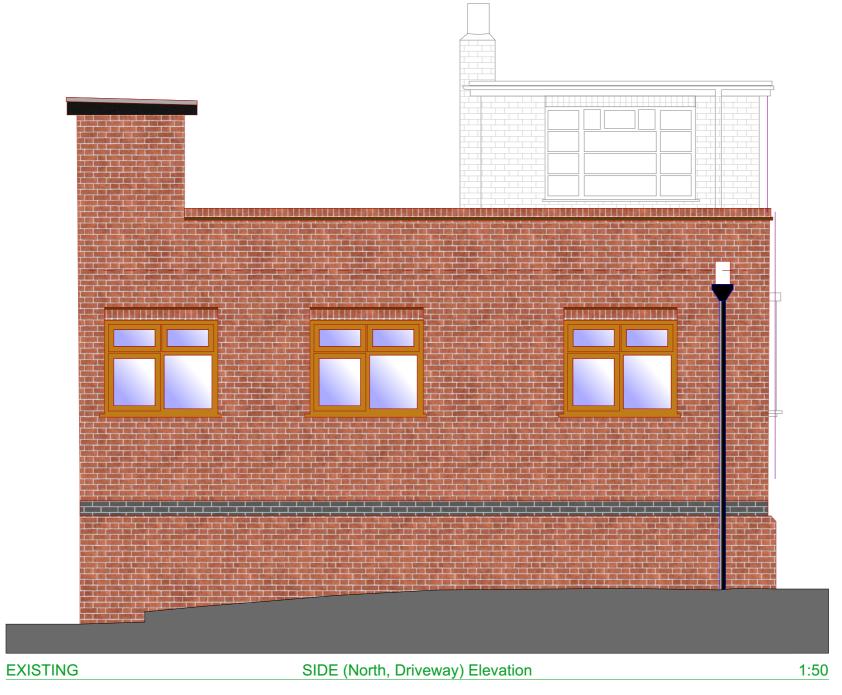

Contractors must verify all dimensions on site before commencing any work or making any shop drawings: no dimensions are to be scaled from the drawing. All materials specified on this drawing are to be used strictly in accordance with the manufacturers recommendations and current codes of practice.

This drawing and the design thereon is the copyright of GSD Architecture Limited and must not be reproduced without their written consent. All rights reserved.

| GSD ARCHITECTURE                                                                               | PROJECT 125 Breck hill Road, Mapperley | DWG TITLE EXISTING SIDE (North) I | Elevation                                                                   |
|------------------------------------------------------------------------------------------------|----------------------------------------|-----------------------------------|-----------------------------------------------------------------------------|
| ARCHITECTURE AND GREEN BUILDING ADVICE  9 Patrick Road • West Bridgford • Nottingham • NG2 7JY | CLIENT Chris & Harriette Duncan        | DWG NO. 2306 / 009 REV            | THIS ISSUE 26/1/2024                                                        |
| T 07981 501322 • E email@gilschalom.com                                                        |                                        | FIRST ISSUED 6/7/2023             | Do not scale: refer to figured dimensions * Dimension to be checked on site |