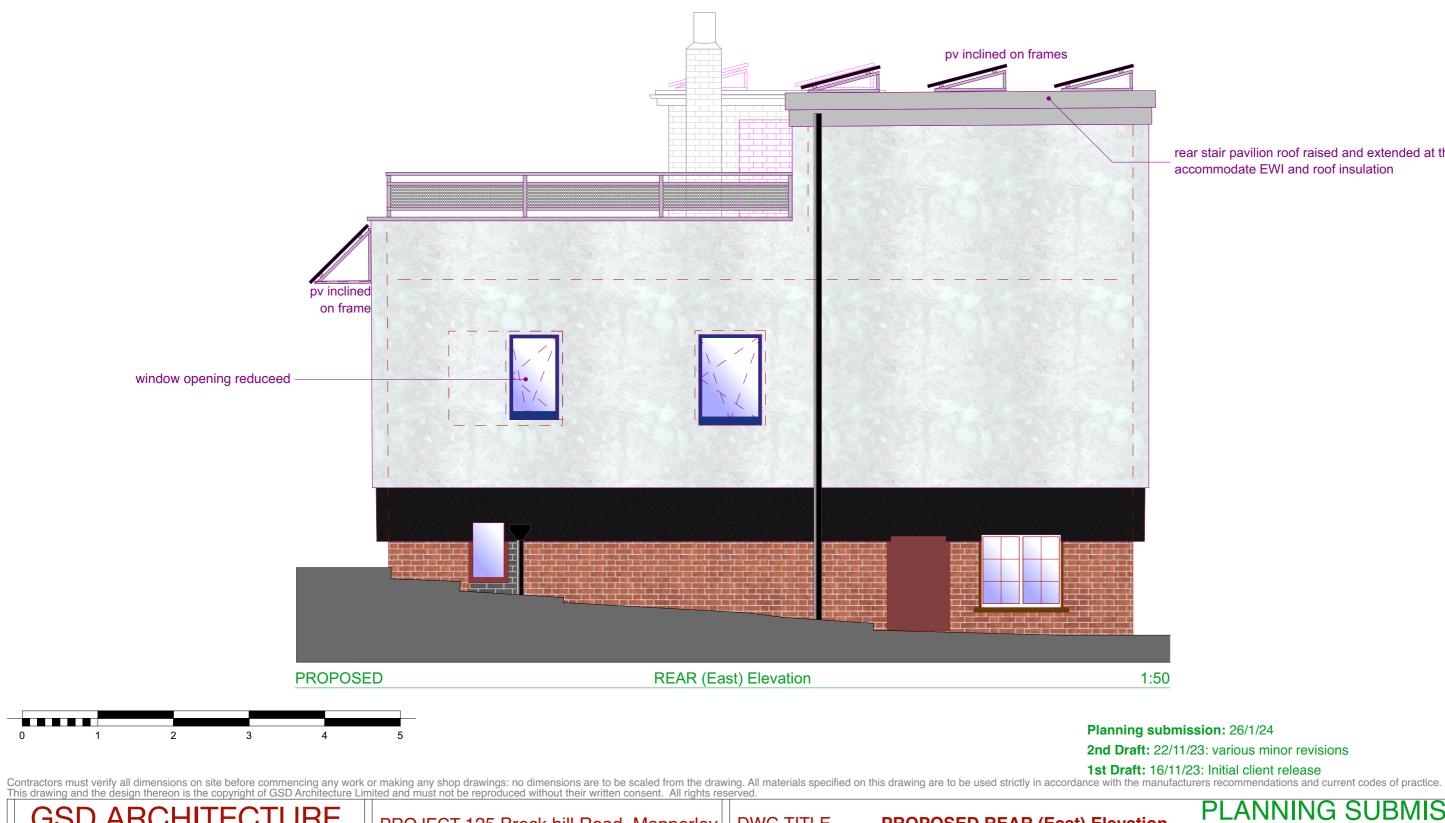

| GSD ARCHITECTURE                                       | PROJECT  | 125 Br   | eck hill Road, Mapperley | DWG TITL  | E PROPOSED REAR (East | t) Elevation       |
|--------------------------------------------------------|----------|----------|--------------------------|-----------|-----------------------|--------------------|
| ARCHITECTURE AND GREEN BUILDING ADVICE                 |          | <u>.</u> |                          |           |                       |                    |
| 9 Patrick Road • West Bridgford • Nottingham • NG2 7JY | CLIENT   | Chris    | & Harriette Duncan       | DWG NO.   | 2306 / 107 REV        | THIS ISSUE         |
| T 07981 501322 • E email@gilschalom.com                | DWG SCAL | .E       | 1:50 @ A3                | FIRST ISS | UED 16/11/2023        | Do not scale: refe |

rear stair pavilion roof raised and extended at the edges to accommodate EWI and roof insulation

Planning submission: 26/1/24 2nd Draft: 22/11/23: various minor revisions

PLANNING SUBMISSION

JE 26/1/2024