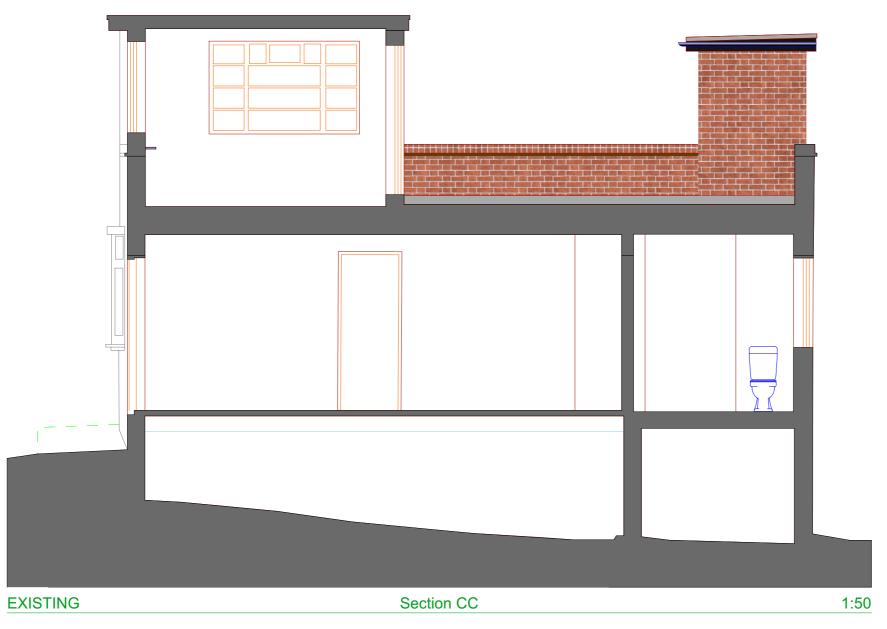

| GSD ARCHITECTURE                                                                               | PROJECT 125 Breck hill Road, Mapperley | DWG TITLE EXISTING Section CC |                                                                             |
|------------------------------------------------------------------------------------------------|----------------------------------------|-------------------------------|-----------------------------------------------------------------------------|
| ARCHITECTURE AND GREEN BUILDING ADVICE  9 Patrick Road • West Bridgford • Nottingham • NG2 7JY | CLIENT Chris & Harriette Duncan        | DWG NO. 2306 / 012 REV        | THIS ISSUE 26/1/2024                                                        |
| T 07981 501322 • E email@gilschalom.com                                                        |                                        | FIRST ISSUED 6/7/2023         | Do not scale: refer to figured dimensions * Dimension to be checked on site |