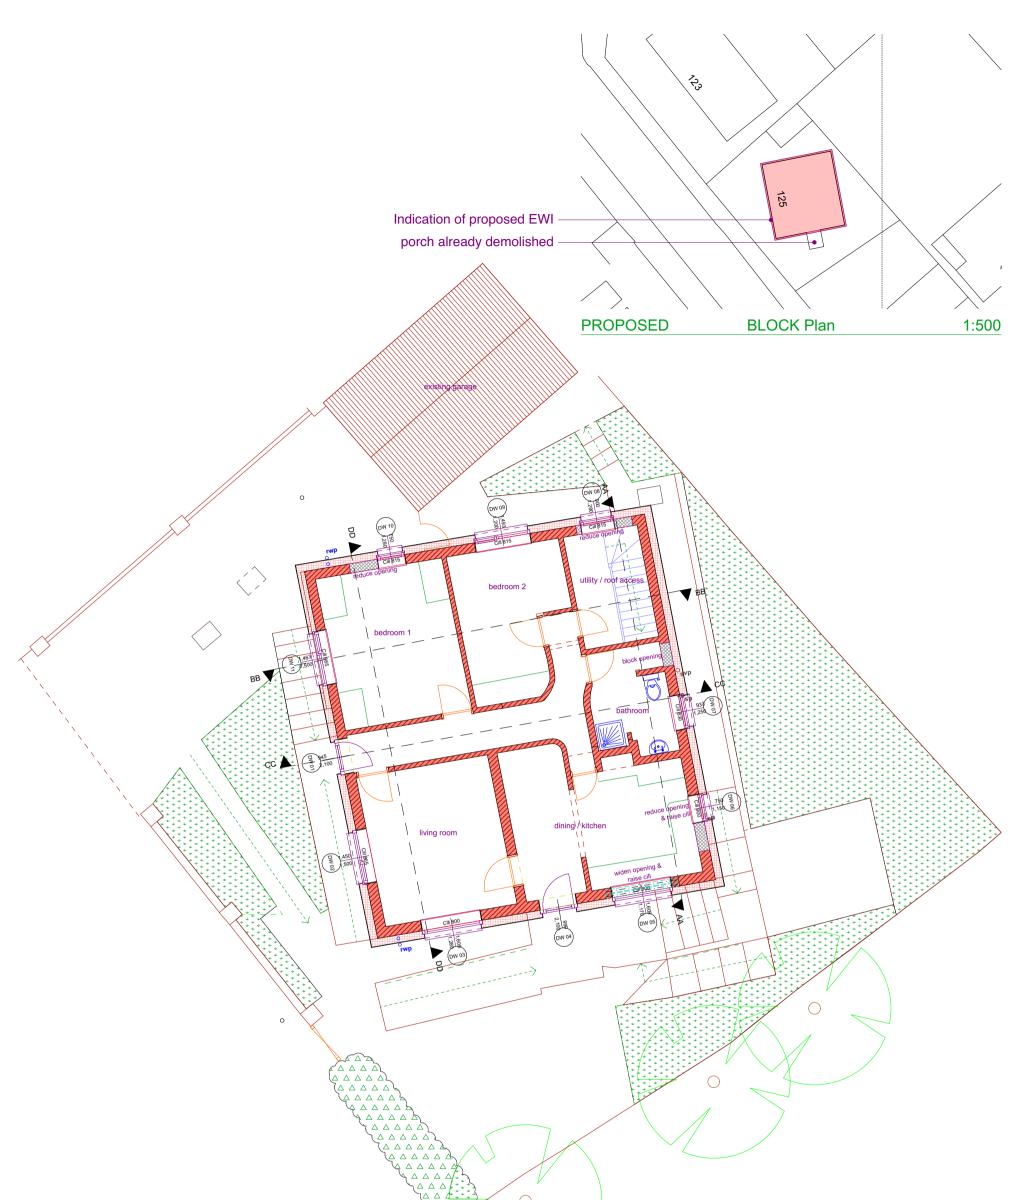

## Planning submission: 26/1/24

Contractors must verify all dimensions on site before commencing any work or making any shop drawings: no dimensions are to be scaled from the drawing. All materials specified on this drawing are to be used strictly in accordance with the manufacturers recommendations and current codes of practice. This drawing and the design thereon is the copyright of GSD Architecture Limited and must not be reproduced without their written consent. All rights reserved.

| GSD ARCHITECTURE                                       | PROJECT 125 Breck hill Road, M   | apperley DWG TITLE | PROPOSED SITE Plan | PLANNING SUBMISSION                                                         |
|--------------------------------------------------------|------------------------