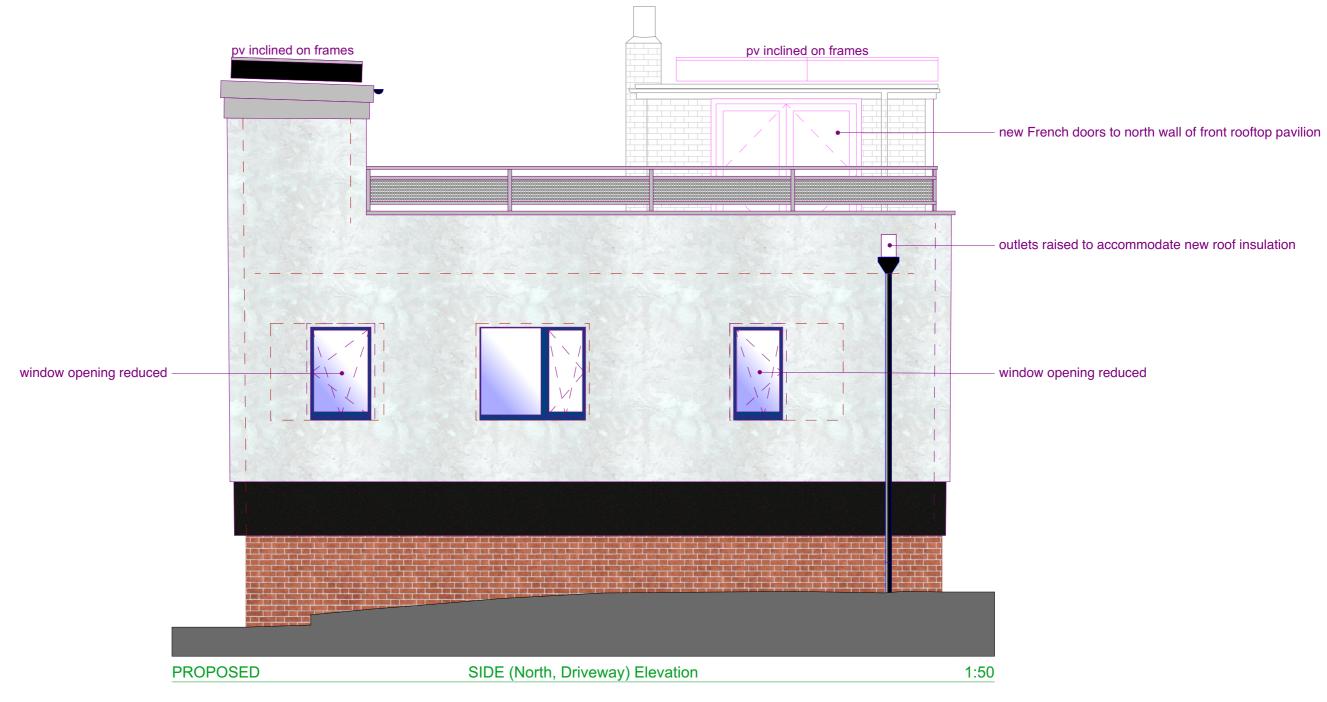

Planning submission: 26/1/24

2nd Draft: 22/11/23: various minor revisions

|                                                                                                                                                                                                                                                                                                                                                                                                                                     | End Plate EE 17/20. Validad million to violatio                           |                                                                                |                                                                             |
|------------------------------------------------------------