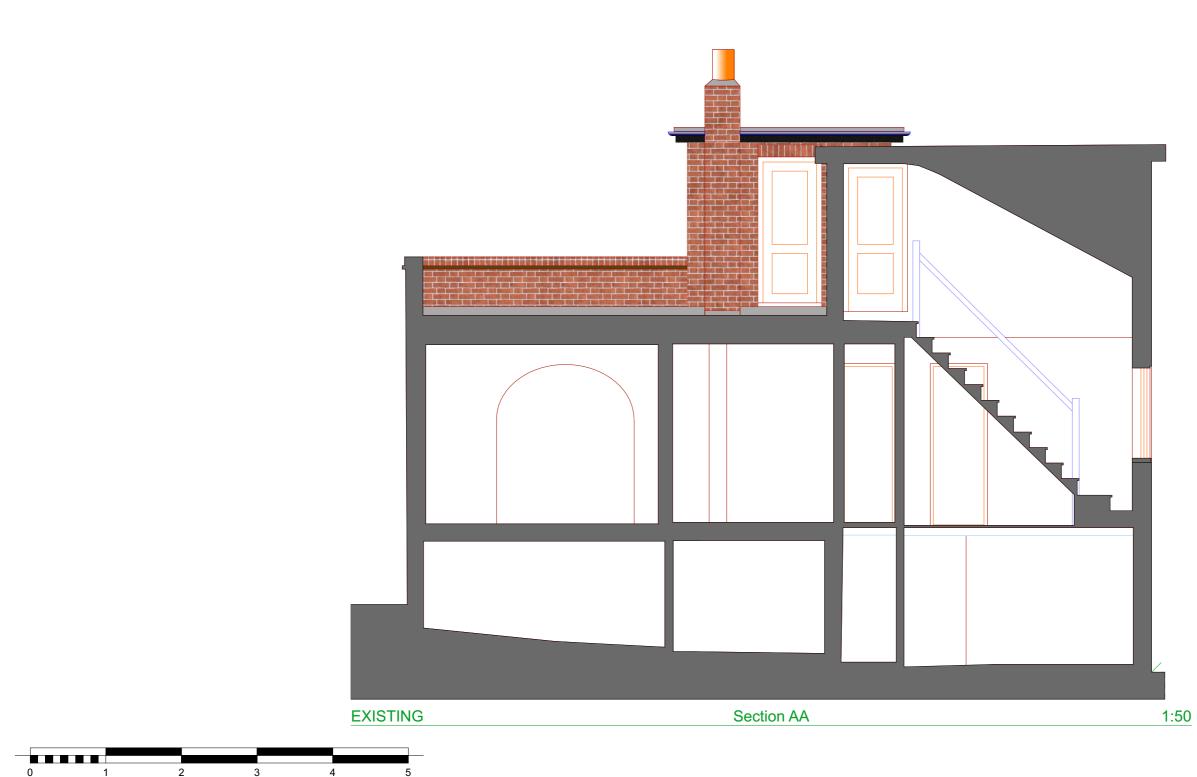

| GSD ARCHITECTURE                                       | PROJECT 125 Breck hill Road, Mapperley | DWG TITLE EXISTING Section AA |                   |
|--------------------------------------------------------|----------------------------------------|-------------------------------|-------------------|
| ARCHITECTURE AND GREEN BUILDING ADVICE                 |                                        |                               |                   |
| 9 Patrick Road • West Bridgford • Nottingham • NG2 7JY | CLIENT Chris & Harriette Duncan        | DWG NO. 2306 / 010 REV        | THIS ISSUE        |
| T 07981 501322 • E email@gilschalom.com                | DWG SCALE 1:50 @ A3                    | FIRST ISSUED 6/7/2023         | Do not scale: ref |